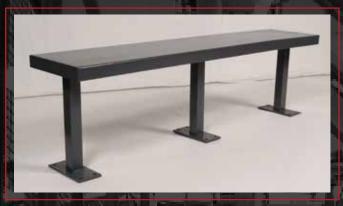

## ACCESSORIES FOR DRIVER ACCESS CAGES

WireCrafters can provide a steel bench 4', 6', or 8' wide to allow for seating within the cage for waiting drivers. For additional security, a ceiling panel made of the same heavy 10 gauge wire can be added to the access cage.

#### STEEL BENCHES

Built of heavy-duty 10 Gauge steel, this all-welded bench has baseplates for anchoring to the floor.