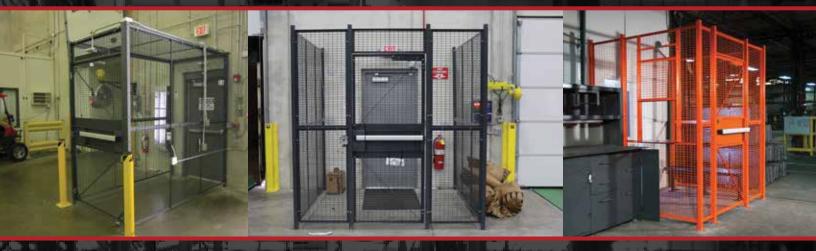

# **DRIVER & BUILDING ACCESS CAGES**

SOUTHWESTSOLUTIONSGROUP

# KEEP YOUR FACILITY SAFE & SECURE IDEAL FOR

Distribution Centers | Factory Floors | Shipping & Receiving Docks

#### PROTECT VISITORS

WireCrafters Driver Cage is a simple, cost effective way of controlling access to your distribution center or factory floor. Prevent visiting personnel from unknowingly walking into active fork truck traffic areas or automated machinery work cells.

#### **SECURITY**

Partition walls made of wire mesh surround building entry doors, holding truck drivers in a defined area until met by company personnel. The wire partitions open but secure design gives you control without the need for additional lighting, HVAC or sprinkler systems.

#### **QUICK SHIP**

WireCrafters stocks panels, posts, doors & service windows allowing us to configure a Drivers Cage for Quick Ship. A typical Drivers Cage has three sides & butts up to an existing building wall. Because our stock panels come in one foot increments we can configure most any size cage.