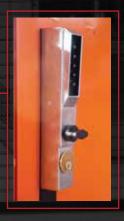

We recommend equipping your Driver Control Cage with a full-width push bar.

Other locking options, including 5-button coded access, card readers and remote push buttons are available.