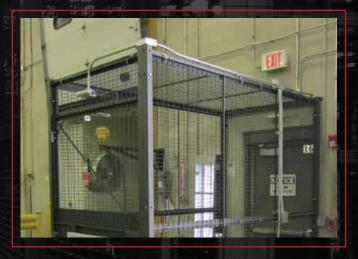

# **CEILING PANELS**

Full-span ceilings are also available when a complete enclosure is required.

Because Driver Access Cages are usually located in high traffic shipping dock areas, our single or double high GuardRail Safety Railing System can be installed around the perimeter of the access cage for added protection.