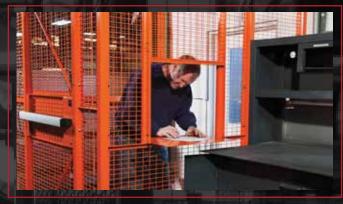

to an existing building wall. Because our stock panels come in one foot increments we can configure most any size cage.



We recommend equipping your Driver Control Cage with a full-width push bar.

Other locking options, including 5-button coded access, card readers and remote push buttons are available.



## ACCESSORIES FOR DRIVER ACCESS CAGES

WireCrafters can provide a steel bench 4', 6', or 8' wide to allow for seating within the cage for waiting drivers. For additional security, a ceiling panel made of the same heavy 10 gauge wire can be added to the access cage.



#### STEEL BENCHES

Built of heavy-duty 10 Gauge steel, this all-welded bench has baseplates for anchoring to the floor.



#### GUARDRAIL SYSTEMS

Our GuardRail system is an affordable means to protect driver cages.



## SERVICE WINDOWS

Allows for easy exchange of paperwork & other small items.



# **CEILING PANELS**

Full-span ceilings are also available when a complete enclosure is required.

Because Driver Access Cages are usually located in high traffic shipping dock areas, our single or double high GuardRail Safety Railing System can be installed around the perimeter of the access cage for added protection.

SOUTHWESTSOLUTIONSGROUP