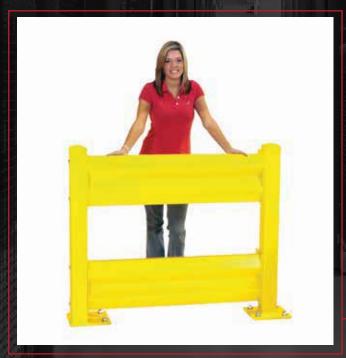

#### GUARDRAIL SYSTEMS

Our GuardRail system is an affordable means to protect driver cages.