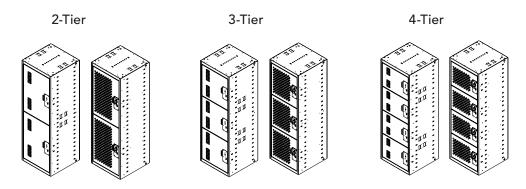

## TIERED LOCKER CABINET DESIGN OPTIONS

## **AVAILABLE DIMENSIONS**

Widths 12", 18", 24" Depths 24"

Heights 72"

## TIERED CONFIGURATIONS AVAILABLE

**DOOR OPTIONS** – Tiered Lockers are available in Plain or Diamond-Perforated Doors **LOCK OPTIONS** – No Lock, Keyed Lock, or Combination Lock