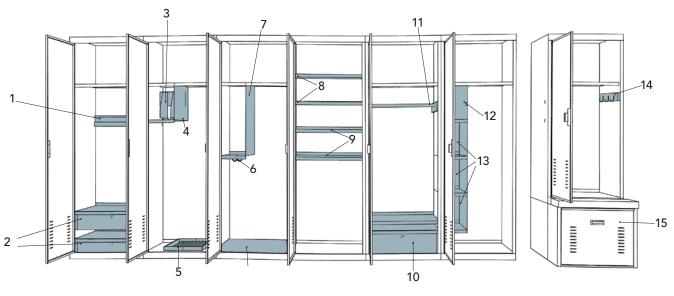

## **INTERIOR LOCKER ACCESSORIES AVAILABLE\***

| 1 | EZ Rail For PSL (Level)              |  |
|---|--------------------------------------|--|
| 2 | 6" Internal Drawers                  |  |
| 3 | File Divider Kit (for Modular Shelf) |  |
| 4 | 12" Modular Shelf                    |  |
| 5 | Boot Tray                            |  |

| 6  | Double-Hook Kit                          |  |
|----|------------------------------------------|--|
| 7  | 24" Modular Shelf                        |  |
| 8  | Full-Width Shelves (Standard capacity)   |  |
| 9  | Full-Width Shelves (Heavy-duty capacity) |  |
| 10 | 9" Internal Drawer                       |  |

| 11 | Hanger-Bar Assembly Kit                     |  |
|----|---------------------------------------------|--|
| 12 | Lock Box Conversion Kit (for Modular Shelf) |  |
| 13 | 6" Modular Shelves                          |  |
| 14 | Hook Bracket Hanger Assembly Kit            |  |
| 15 | (Inside) Body Armor Drying Rack             |  |

<sup>\*</sup>For additional information and images of the available interior accessories, please see next page.