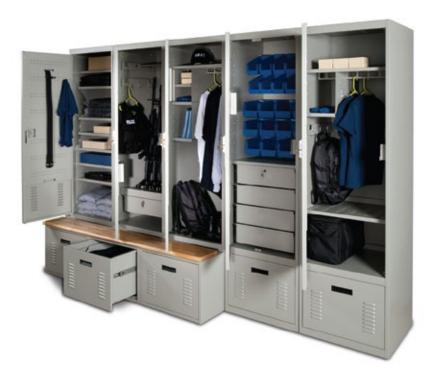

## PRODUCT OVERVIEW

**DESIGN FLEXIBILITY:** Personal Storage Lockers adapt to almost any need and space with the magnitude of sizes and options available. With a full range of dimensions, choice of drawer, door options, and a broad range of interior accessories, Freestyle Personal Storage Lockers provide ultimate flexibility.

LONG-TERM SOLUTION: The durability and heavy-duty construction of the Personal Storage Lockers ensures their strength through years of aggressive usage. The ability to reconfigure on-site throughout the life of the locker ensures that this longterm locker solution adapts to changing needs over time.

## **INTERIOR LOCKER ACCESSORIES AVAILABLE\***

| 1 | EZ Rail For PSL (Level)              |  |
|---|--------------------------------------|--|
| 2 | 6" Internal Drawers                  |  |
| 3 | File Divider Kit (for Modular Shelf) |  |
| 4 | 12" Modular Shelf                    |  |
| 5 | Boot Tray                            |  |

| 6  | Double-Hook Kit                          |  |
|----|------------------------------------------|--|
| 7  | 24" Modular Shelf                        |  |
| 8  | Full-Width Shelves (Standard capacity)   |  |
| 9  | Full-Width Shelves (Heavy-duty capacity) |  |
| 10 | 9" Internal Drawer                       |  |

| 11 | Hanger-Bar Assembly Kit                     |  |
|----|---------------------------------------------|--|
| 12 | Lock Box Conversion Kit (for Modular Shelf) |  |
| 13 | 6" Modular Shelves                          |  |
| 14 | Hook Bracket Hanger Assembly Kit            |  |
| 15 | (Inside) Body Armor Drying Rack             |  |

## PERSONAL STORAGE LOCKERS

|                        | ACCESSORY                           | DESCRIPTION                                                                                                                                                                                          |
|------------------------|-------------------------------------|------------------------------------------------------------------------------------------------------------------------------------------------------------------------------------------------------|
|                        | FULL-WIDTH SHELVES                  | Available in Standard, Heavy-Duty, and Louvered capacities                                                                                                                                           |
|                        | INTERNAL DRAWERS                    | Internal Drawers are available with or without a locking feature. Available in heights: 6" or 9", and for locker widths: 18", 24", 30", 36"                                                          |
| ( <del>jamana)</del>   | EZ RAIL FOR PSL                     | Available in two versions – Level and Sloped – attaches to the inside of the locker and can support various storage accessories                                                                      |
| <b>\</b>               | SUPPORT RAIL FOR PSL                | Has two rows of slots to accommodate standard weapons storage system Barrel Support or receiver mounting accessories, as well as the special divider for storing items like weapons and cases        |
|                        | UNIVERSAL BASE FOR PSL              | Provides the capability of using standard Stock Cups for weapons storage within the locker. Hooks into the lances on the side of the locker or sits in the bottom of the locker                      |
|                        | BODY ARMOR DRYING RACK              | Perforated with louvers, is powder-coated, and sits in the top of the inside of drawer (bench drawer only)                                                                                           |
| 919                    | HOOK BRACKET HANGER<br>ASSEMBLY KIT | Contains bracket with three factory installed single hooks and can be mounted on any of the lances on either side of the locker                                                                      |
| f-f                    | HANGER-BAR<br>ASSEMBLY KIT          | Contains 2 brackets and a single hanger bar. Brackets mount on lances on either side of locker, with bar mounted between them                                                                        |
|                        | DOCUMENT HOLDER                     | Rivets onto the inside of the locker door and can be used for storing items like notebooks, files or clipboards (Not compatible with diamond perforated doors)                                       |
|                        | BOOT TRAY                           | Molded rubber with a lip around the outside, preventing water from running out of the tray. Also has a raised inside pattern to prevent boots from sitting directly in the water                     |
|                        | MIRROR                              | Approximately 4" wide by 6" high magnetic mirror, made from plastic to help prevent breaking                                                                                                         |
|                        | DROP-IN FLOOR                       | Used when locker bottom is exposed, becomes the locker floor when external drawer is not used                                                                                                        |
|                        | MODULAR SHELF                       | "L"-shaped shelf that can be used in various capacities, especially when combined with other accessories. Available in heights: 12" or 24", and Plain or Cut-Out for Garment Hanger configurations   |
| ACCESSORIES THAT CAN B | BE USED WITH MODULAR SHELF          |                                                                                                                                                                                                      |
|                        | ADJUSTABLE SHELF                    | Additional shelf which hooks into the Modular Shelf, also contains slots for file dividers.<br>Not compatible with the Lockable Box Kit                                                              |
|                        | LOCKABLE BOX<br>CONVERSION KIT      | Door with hasp for converting one 12" high Modular Shelf (not compatible with 24" high) into a compartment that is lockable with a lock provided by others. Not compatible with the Adjustable Shelf |
|                        | BACK STOP                           | Use to prevent tall items from falling backwards off the Modular or Adjustable Shelf                                                                                                                 |
| T                      | FILE DIVIDER KIT                    | Contains a Back Stop (1) and File Dividers (2) for use with the Adjustable or Modular Shelf                                                                                                          |
| J.                     | SINGLE-HOOK KIT                     | Contains single hook (1) and rivets (2)                                                                                                                                                              |
| ).                     | DOUBLE-HOOK KIT                     | Contains a double-hook (1) and rivets (2)                                                                                                                                                            |
|                        | MODULAR SHELF MAT                   | Rubber mat, sized to fit Modular Shelf openings                                                                                                                                                      |