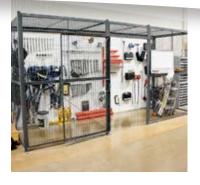

## FACILITIES/MAINTENANCE WAREHOUSE

- Vertical Carousels
- Metal and Wire Shelving
- High Density Storage
- Heavy Duty Shelving
- Mezzanines