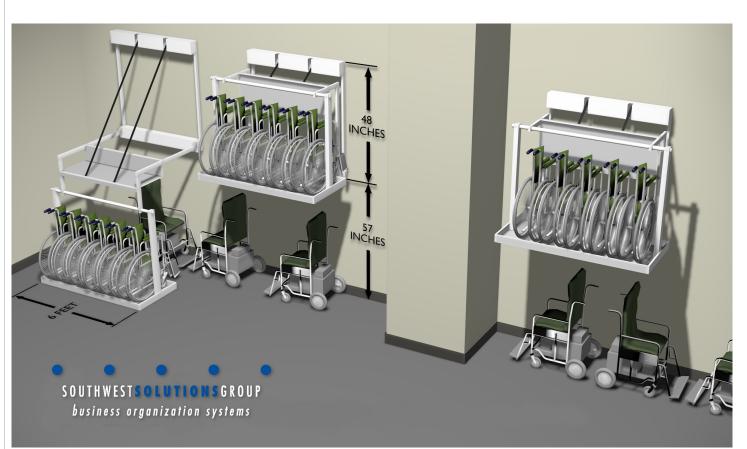

## Wheelchair Storage Made Easy

## Ten Good Reasons to consider the wall mounted TiltNStore<sub>®</sub>

- 1. You can increase your storage overnight and your existing shelves stays right where they are.
- 2. With a push of a button your wheelchairs come down to your finger tips.
- 3. Holds up to six folded wheelchairs.
- 4. Easy and safe for all employees to load and unload.
- 5. Increase open floor space by using this simple wall mounted lift.
- 6. Your overhead empty walls become valuable storage.
- 7. TiltNStore's, are low voltage, safe, reliable and strong.
- 8. This lift is considered an 'electric appliance', not a 'building improvement. This is a good tax break for you.
- 9. Every TiltNStore<sub>®</sub> Wall Mounted Lift is made with pride in the United States of America.
- 10. Your satisfaction is guaranteed.