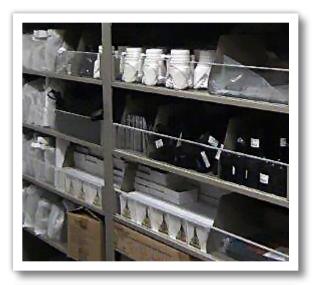

## Plexiglass Shelf Lip

The plexiglass shelf lip for four-post is designed to fit into the front and/or back uprights of a shelving unit to keep objects safely in their place. Originally designed for the pharmaceutical and medical industries, the clear, acrylic bin front allows shelf contents to be easily viewed, organized and accessed.

- Available in all standard shelving widths: 24", 30", 36", 42", and 48"
- Heights of 2", 4", and 6" available to accommodate any size bottles and other stored items
- Can be positioned in any open location on the uprights for even more customization
- Designed to be compatible with the standard dividers for four-post shelving, so that additional organization can be utilized on the shelves