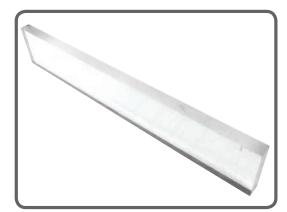

## Plexiglass Shelf Lip

The plexiglass shelf lip for four-post is designed to fit into the front and/or back uprights of a shelving unit to keep objects safely in their place. Originally designed for the pharmaceutical and medical industries, the clear, acrylic bin front allows shelf contents to be easily viewed, organized and accessed.

- Available in all standard shelving widths: 24", 30", 36", 42", and 48"
- Heights of 2", 4", and 6" available to accommodate any size bottles and other stored items
- Can be positioned in any open location on the uprights for even more customization
- Designed to be compatible with the standard dividers for four-post shelving, so that additional organization can be utilized on the shelves