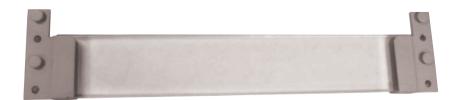

## Plexiglass Shelf Lip

The plexiglass shelf lip for four-post is designed to fit into the front and/or back uprights of a shelving unit to keep objects safely in their place. Originally designed for the pharmaceutical and medical industries, the clear, acrylic bin front allows shelf contents to be easily viewed, organized and accessed.

- Available in all standard shelving widths: 24", 30", 36", 42", and 48"
- Heights of 2", 4", and 6" available to accommodate any size bottles and other stored items
- Can be positioned in any open location on the uprights for even more customization
- Designed to be compatible with the standard dividers for four-post shelving, so that additional organization can be utilized on the shelves