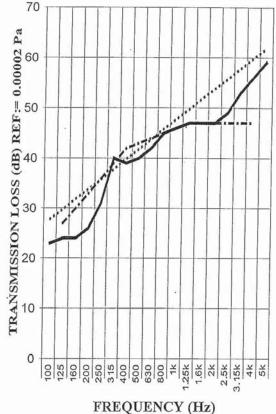

#### STC data for steel clad sound stop panels

STC = 43TRANSMISSION LOSS

SOUND TRANSMISSION LOSS CONTOUR