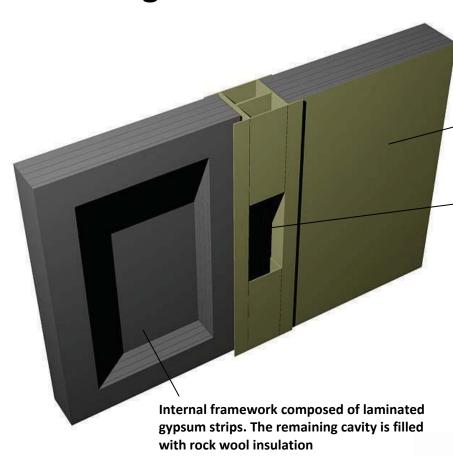

Available panel surfaces include vinyl, 24ga steel, and FRP

Stud raceways are Insulated with rock wool