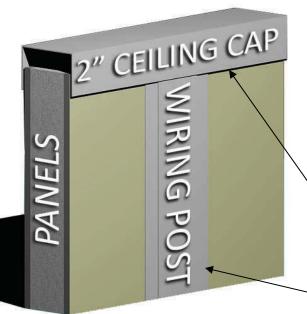

Ceiling Cap has longer legs to absorb any discrepancies in existing ceiling height.

All panel options are available in 1-3/4" and 3"