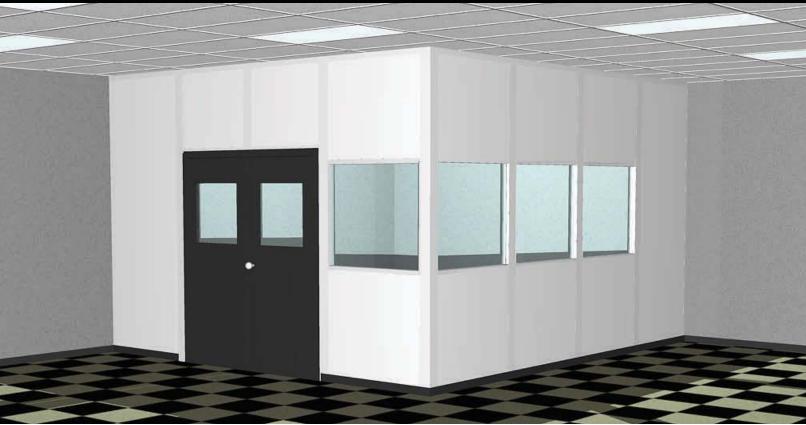

## S O U T H W E S T S O L U T I O N S G R O U P

business efficiency systems

MODULAR OFFICES & ENCLOSURES • PARTITIONS • BOOTHS • MEZZANINES

Wall partitions by INPLANT OFFICES are the ideal solution for partitioning existing space either by attaching to an existing ceiling, braced to the roof, or designed to be free sanding.

- Customizable with many options for doors, windows, and panel choices
- Modular construction is pre-engineered for a cleaner and safer installation
- Designed to be dismantled or reconfigured in the future
- Can also be completely free standing if no ceiling or roof access