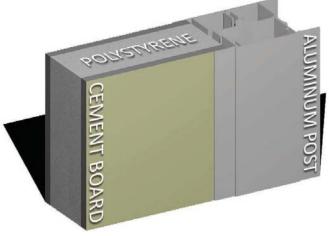

## MODULAR OFFICES & ENCLOSURES • PARTITIONS • BOOTHS • MEZZANINES

Wall System: Panels are 3" thick with painted cement board on both sides with a core material of expanded polystyrene. Structural posts are 6063T-5 aluminum extrusions and act as wiring chases for electrical and data cables. All joints and seams are sealed and weather-proofed at the factory