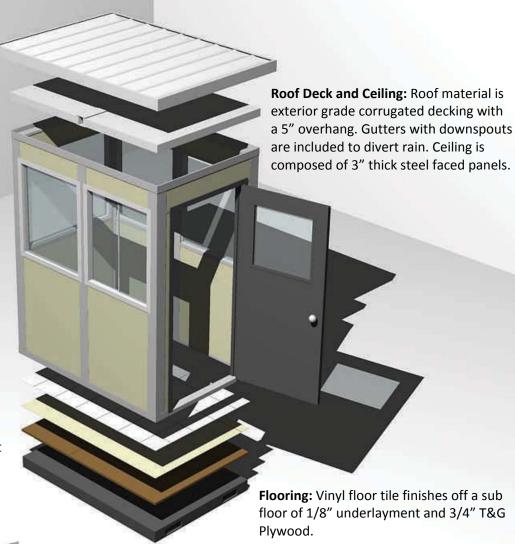

## MODULAR OFFICES & ENCLOSURES • PARTITIONS • BOOTHS • MEZZANINES

Wall System: Panels are 3" thick with painted cement board on both sides with a core material of expanded polystyrene. Structural posts are 6063T-5 aluminum extrusions and act as wiring chases for electrical and data cables. All joints and seams are sealed and weather-proofed at the factory

**Windows:** Glass is 1/4" tempered safety glass and is available in fixed or sliding frames.

**Doors:** Standard doors are pre-hung 3070 (3' wide x 7' tall) x 1-3/4" thick insulated and composed of painted 20ga. steel. Standard hardware includes stainless steel hinges, sweep, and a key-in-knob lockset.

Electrical: Lighting consists of 160Watt surface mounted T-8 fixtures with an acrylic lens. Single pole and 3-way switches, as well as duplex and other outlets are provided in accordance with a standard layout. Standard circuit breaker panels consist of 125A panels with 15A breakers.