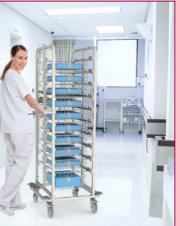

## Find Touch™

CONTAMINATION AND TEARS ARE A THING OF THE PAST WITH NO-TOUCH™... FROM THE SPD TO THE OR, WITH VIRTUALLY NO HUMAN INTERACTION

The No Touch system eliminates human interaction during instrument transport thanks to our dedicated ISO Standard Stainless Steel shelves and baskets and our functional lines of open and closed transportations carts.

### Mobile & Stationary Storage Systems

Eliminate contamination and tears during transportation by touching only the carrier shelf, and not the sterile pack

Safeguards patients from infection

NOT THIS

STAINLESS STEEL MODULES