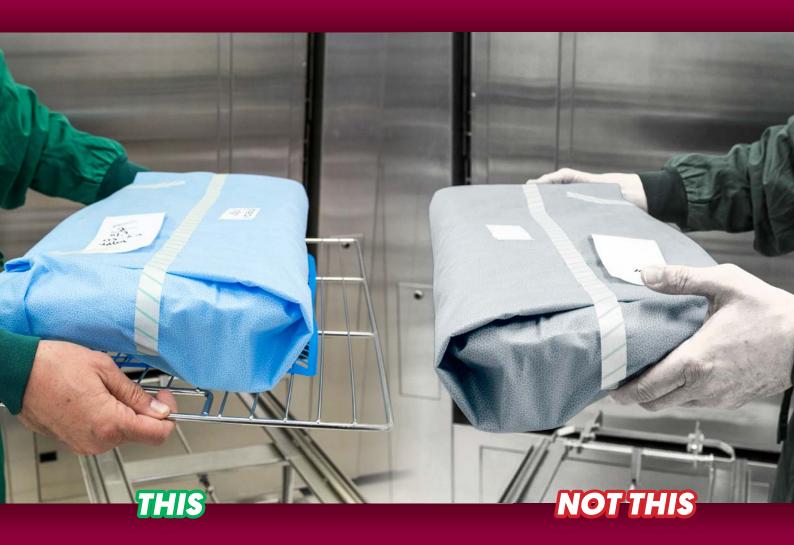

### Mobile & Stationary Storage Systems

Eliminate contamination and tears during transportation by touching only the carrier shelf, and not the sterile pack

Safeguards patients from infection

NOT THIS

STAINLESS STEEL MODULES