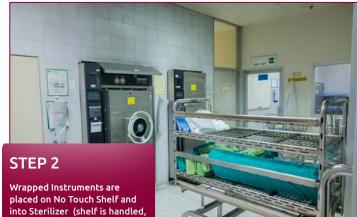

## Find Touch™

CONTAMINATION AND TEARS ARE A THING OF THE PAST WITH NO-TOUCH™... FROM THE SPD TO THE OR, WITH VIRTUALLY NO HUMAN INTERACTION

The No Touch system eliminates human interaction during instrument transport thanks to our dedicated ISO Standard Stainless Steel shelves and baskets and our functional lines of open and closed transportations carts.

### Mobile & Stationary Storage Systems

Eliminate contamination and tears during transportation by touching only the carrier shelf, and not the sterile pack

Safeguards patients from infection

NOT THIS

STAINLESS STEEL MODULES