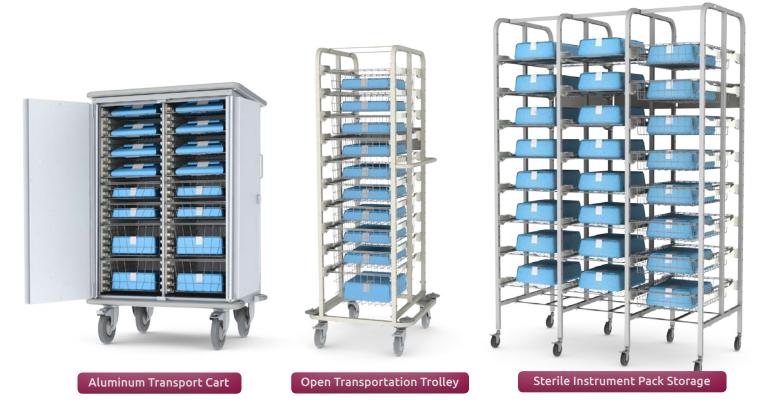

## Find Touch™

CONTAMINATION AND TEARS ARE A THING OF THE PAST WITH NO-TOUCH™... FROM THE SPD TO THE OR, WITH VIRTUALLY NO HUMAN INTERACTION

The No Touch system eliminates human interaction during instrument transport thanks to our dedicated ISO Standard Stainless Steel shelves and baskets and our functional lines of open and closed transportations carts.

### Mobile & Stationary Storage Systems

Eliminate contamination and tears during transportation by touching only the carrier shelf, and not the sterile pack

Safeguards patients from infection

NOT THIS

STAINLESS STEEL MODULES