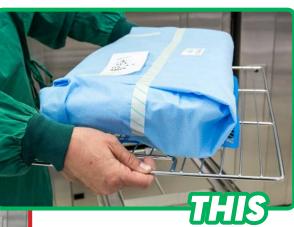

#### **STEP 3**

No Touch Shelf (w/sterile pack) is transported to Sterile Storage (shelf is handled, pack is not touched)

pack is not touched)

### Mobile & Stationary Storage Systems

Eliminate contamination and tears during transportation by touching only the carrier shelf, and not the sterile pack

Safeguards patients from infection

NOT THIS

STAINLESS STEEL MODULES