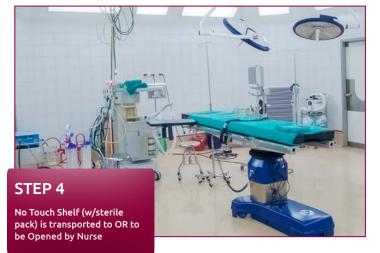

#### **STEP 3**

No Touch Shelf (w/sterile pack) is transported to Sterile Storage (shelf is handled, pack is not touched)

pack is not touched)