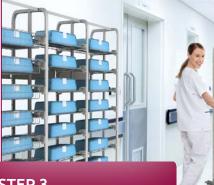

#### **STEP 3**

No Touch Shelf (w/sterile pack) is transported to Sterile Storage (shelf is handled, pack is not touched)

pack is not touched)