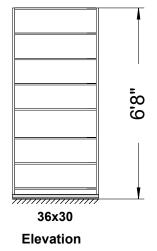

## Model # SSG-EML3672G

NOTES: System should be installed on solid concrete floor or VCT covered concrete floor. Any existing carpet must be removed prior to installation at the rail locations. Floor levelness should meet standard General Contractor code of 1/8" over 10'.

7 adjustable openings 6 @ 9 3/4" clear 1 @ 11 1/4" clear