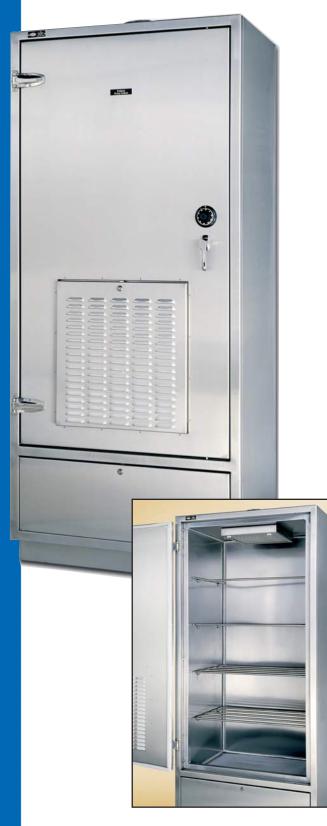

## **Drying Cabinet**

SOUTHWEST**SOLUTIONS**GROUP business organization systems

A controlled access, air drying cabinet for blood and biological samples that is designed to connect to installed exhaust ducting.

## Features

- Stainless steel inside and out
- Double wall construction
- 3 removable racks
- Removable hanger rod
- Louvered door vents with replaceable filter
- Filtered 8" I.D. top exhaust duct
- Fine mesh floor screen
- Magnetic door gaskets
- Radius interior corners for easier cleaning
- Drainage pipe with shut-off valve
- Combination lock on door
- Adjustable floor levellers
- Outside dimensions (82"H x 36"W x 24"D)
- ☑ Inside dimensions (62"H x 30"W x 21"D)