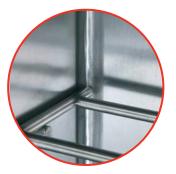

## **Drying Cabinet**

SOUTHWEST**SOLUTIONS**GROUP business organization systems

A controlled access, air drying cabinet for blood and biological samples that is designed to connect to installed exhaust ducting.



## Features

- Stainless steel inside and out
- Double wall construction
- 3 removable racks
- Removable hanger rod
- Louvered door vents with replaceable filter
- Filtered 8" I.D. top exhaust duct
- Fine mesh floor screen
- Magnetic door gaskets
- Radius interior corners for easier cleaning
- Drainage pipe with shut-off valve
- Combination lock on door
- Adjustable floor levellers
- Outside dimensions (82"H x 36"W x 24"D)
- ☑ Inside dimensions (62"H x 30"W x 21"D)



Interior Radius Corners

## www.southwestsolutions.com/publicsafety

## Toll Free 1-800-803-1083