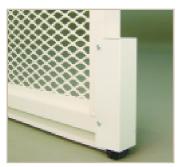

Sway Prevention – Protection of stored material is enhanced with an anti-sway guide wheel mounted at the front base of each panel.

Smooth Guidance – A floor-anchored aluminum guide angle with conservation-safe felt eliminates metal to metal contact reducing vibration.