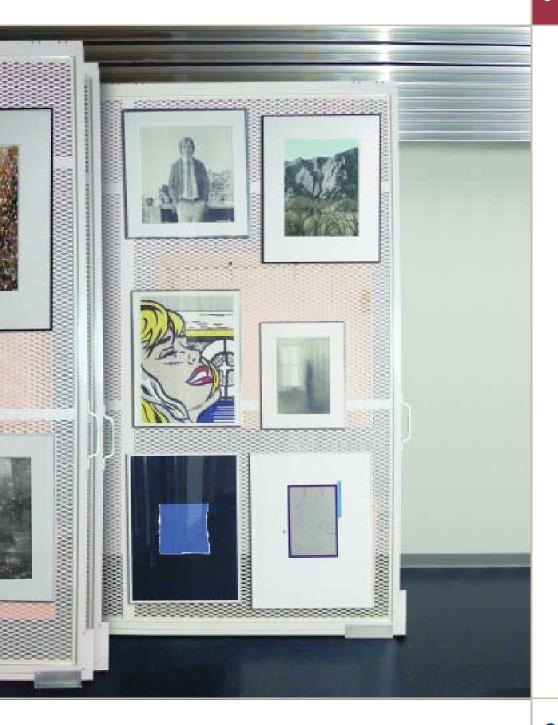

Your collections will receive the finest care with Spacesaver's patent pending Hang-Glider Pro Storage Panel System; the most conservation-safe and space-efficient ceiling-suspended pullout storage panel on the market today.