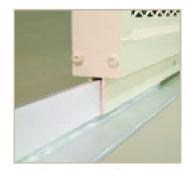

Sway Prevention – Protection of stored material is enhanced with an anti-sway guide wheel mounted at the front base of each panel.

Smooth Guidance – A floor-anchored aluminum guide angle with conservation-safe felt eliminates metal to metal contact reducing vibration.