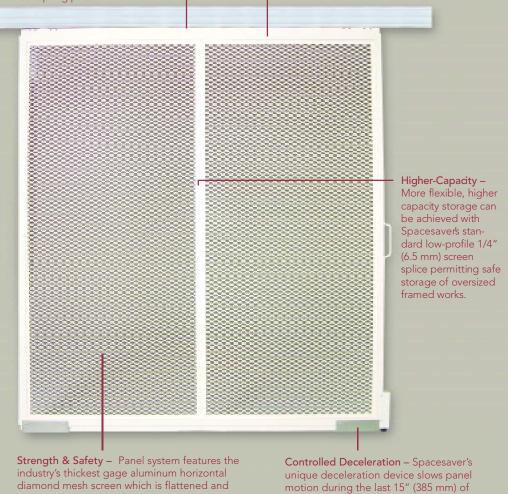

<sup>\*</sup> For a nominal cost, choose from among Spacesaver's 20 standard powder coat colors.

movement in either direction.

de-burred to protect stored materials and users.