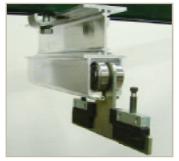

Smooth Travel – This special extruded aluminum track ensures perfect alignment and efficient distribution of load to trolley wheels creating the smoothest possible pull. Track splices are precision aligned and joined with four spring pins.

**Durability** – Optional, conservation-safe powder coat finish\* on both panel screen and frame provides a smooth, durable panel surface which is both eye-pleasing and pleasant to the touch.

Vibration Dampening – The overhead track and precision frictionless roller guide trolley contains molded silicone rubber isolators to protect collection from vibration.