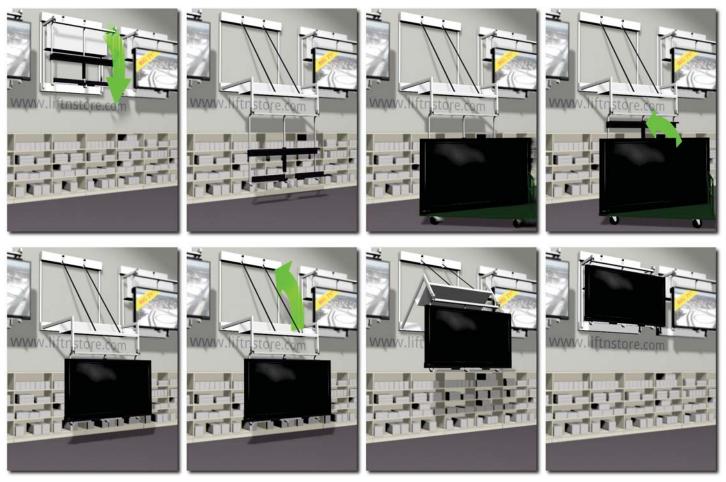

## Big Screen Storage Made Easy

Shown above is the TiltNStore® Wall Mount Big Screen Display, model TX-1000.

## Why would you consider TiltNStore® Wall Mount Big Screen Displays?

- This professional mount makes your big screens look like they should, big and beautiful.
- Welded steel construction along with proper mounting ensure that you are getting a display that is strong and secure.
- 3. They are easy to load. The screen mount come right down to your finger tips with the push of a button.
- 4. The brackets are easy to adjust for any size screen and they are very secure.
- 5. Wall mounted lifts are low voltage and mount directly onto your shelving or wall space.

- Every TiltNStore® Wall Mount Big Screen
  Display comes assembled and ready for immediate
  mounting.
- It is simple to run a whole line of lifts along a wall, in fact you can run five lifts off of a single power supply.
- All TiltNStore® Wall Mount Big Screen Displays do the same thing, they go up and down. They are simple, reliable and strong.
- Because the display is an 'electric appliance' not a 'building improvement', you will enjoy a nice tax break.
- Every TiltNStore® Wall Mount Big Screen
  Display is made with pride in the United States of
  America.
- Your satisfaction is guaranteed and we stand behind our machines.