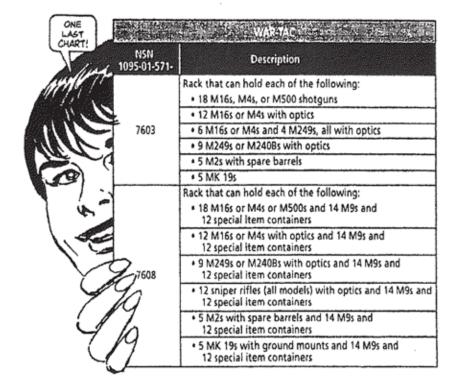

| Storage cabinet for 45 M4s             |           |

SOUTHWEST**SOLUTIONS**GROUP business organization systems www.southwestsolutions.com