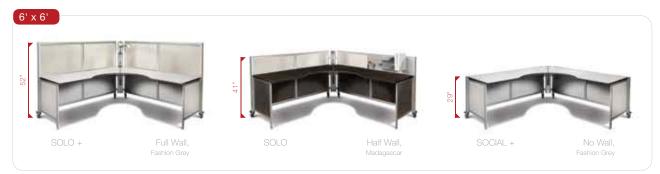

### Choose your footprint

### Private

Full height or partial walls on both sides-ideal for situations that call for maximum privacy. Also available with full or partial on one side for situations where you need a combination of privacy and the ability to interact with others.

### **Open Concept**

No walls-ideal for situations where a totally open concept is desired, or where walls are already in place.

4' x 4'

6' x 3'

Designer White

4' x 3'

Access Point

information or crowd