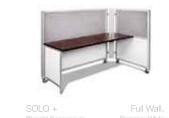

### Choose your footprint

### Private

Full height or partial walls on both sides-ideal for situations that call for maximum privacy. Also available with full or partial on one side for situations where you need a combination of privacy and the ability to interact with others.