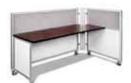

### Choose your footprint

### Private

Full height or partial walls on both sides-ideal for situations that call for maximum privacy. Also available with full or partial on one side for situations where you need a combination of privacy and the ability to interact with others.