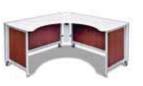

### Choose your footprint

### **Open Concept**

No walls-ideal for situations where a totally open concept is desired, or where walls are already in place.

4' x 4'

6' x 3'

Designer White

4' x 3'

Access Point

information or crowd