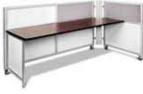

### Choose your footprint

### Private

Full height or partial walls on both sides-ideal for situations that call for maximum privacy. Also available with full or partial on one side for situations where you need a combination of privacy and the ability to interact with others.