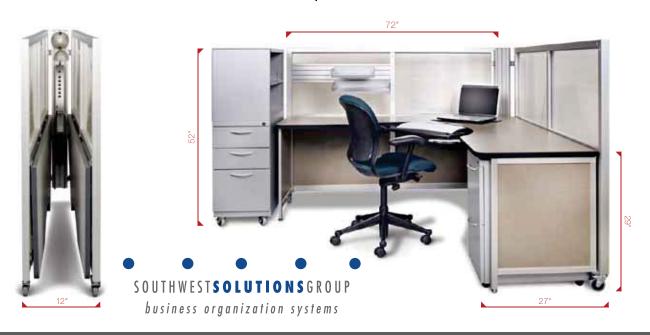

# Fast and Flexible workspace in seconds.

Swiftspace workstations offer a fast and flexible work space solution for both office and production facilities. A unique patented folding workspace incorporates all of the interior components to a lightweight but strong frame, mounted to swivel casters.

### Flexible Design

- Available in standard 68" & 48" lengths with varying wall heights
- Custom lengths available
- Variety of styles provide flexible office space solutions

ACCESSOries Make the most of your Swift Space workspace.