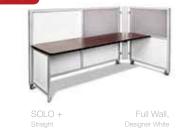

### Private

Full height or partial walls on both sides-ideal for situations that call for maximum privacy. Also available with full or partial on one side for situations where you need a combination of privacy and the ability to interact with others.