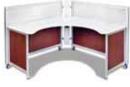

### Choose your footprint

### **Open Concept**

No walls-ideal for situations where a totally open concept is desired, or where walls are already in place.

4' x 4'

6' x 3'

Designer White

4' x 3'

Access Point

information or crowd