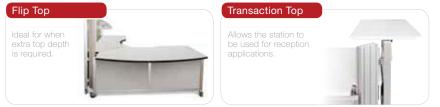

### Flexible Design

- Available in standard 68" & 48" lengths with varying wall heights
- Custom lengths available
- Variety of styles provide flexible office space solutions

ACCESSOries Make the most of your Swift Space workspace.