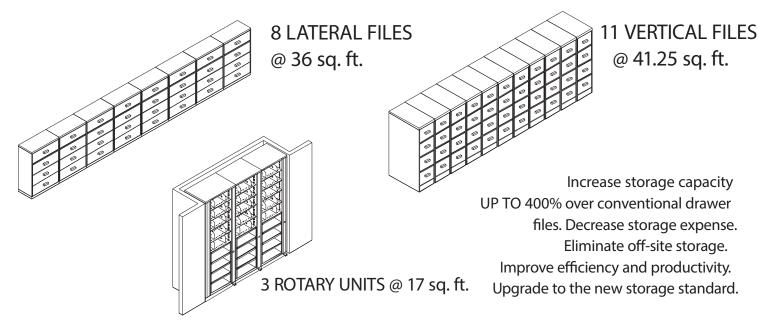

### SPACESAVER ROTARY STORAGE SYSTEMS

BACK-TO-BACK STORAGE TURNS ANY SPACE INTO SMART SPACE.



It's a STORAGE REVOLUTION. We've designed a modular unit that rotates to OPEN OR CLOSED and transforms any space into high capacity, high access, MONEY-SAVING SMART SPACE

### **ACCESSIBILITY**

More information, more types of media, more heights, more applications, more productivity...and it's all at your fingertips or a simple rotation away. Right where you need it the most. Access your important materials from one side or both sides...it's up to you and your floor space.

Place rotary units next to a wall or panel, as a room divider; build into an alcove; GET MORE FOR YOUR MONEY. Spacesaver Rotary Storage Systems are ADA compliant as well.





# **INCREASED CAPACITY**



## **FLEXIBILITY...NOW AND FOREVER**

Spacesaver Rotary Storage Systems incorporate an Units, and the industry leading Full Adder Unit. open architecture design to house all your current Accessorize any unit to meet your individual storage requirements, plus unforeseen needs in the storage needs now and later. Twelve standard future. Expand easily with Starter Units, Adder heights are twice THE INDUSTRY AVERAGE











# THREE MODULAR UNITS



### **STARTER**

The first cabinet in any row of Spacesaver Rotary Storage units is always a Starter. This unit can stand alone, or Adder units can be connected to either side. Technologically superior to any rotating storage system, Spacesaver Rotary Storage accessories will conveniently store all your information effectively and efficiently in