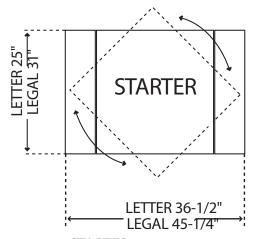

### **STARTER**

The first cabinet in any row of Spacesaver Rotary Storage units is always a Starter. This unit can stand alone, or Adder units can be connected to either side. Technologically superior to any rotating storage system, Spacesaver Rotary Storage accessories will conveniently store all your information effectively and efficiently in any of our 12 heights.