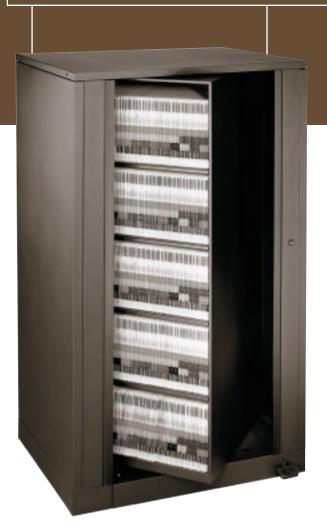

### SPACESAVER ROTARY STORAGE SYSTEMS

BACK-TO-BACK STORAGE TURNS ANY SPACE INTO SMART SPACE.

It's a STORAGE REVOLUTION. We've designed a modular unit that rotates to OPEN OR CLOSED and transforms any space into high capacity, high access, MONEY-SAVING SMART SPACE

### **ACCESSIBILITY**

More information, more types of media, more heights, more applications, more productivity...and it's all at your fingertips or a simple rotation away. Right where you need it the most. Access your important materials from one side or both sides...it's up to you and your floor space.

Place rotary units next to a wall or panel, as a room divider; build into an alcove; GET MORE FOR YOUR MONEY. Spacesaver Rotary Storage Systems are ADA compliant as well.