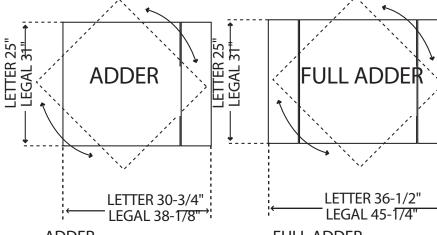

#### **ADDER**

Save valuable floor space by expanding capacity with Adders. Sharing the rotation space with its neighbor, the Adder reduces the necessary floor space of a Starter by 6 inches in width. The number of Spacesaver Rotary Storage units that can be connected together is limited only by the physical constraints of your space plan. For the ultimate in versatility, any Adder can be transformed into a Starter for additional flexibility.

#### **FULL ADDER**

Where active files demand increased accessibility, the Full Adder allows the freedom of simultaneous access to adjoining units. Connected to a Starter, the Full Adder does not share rotation space with its neighbor, but it does share the flexibility of all Spacesaver Rotary Storage units. And like an Adder, the Full Adder can be converted to a Starter.