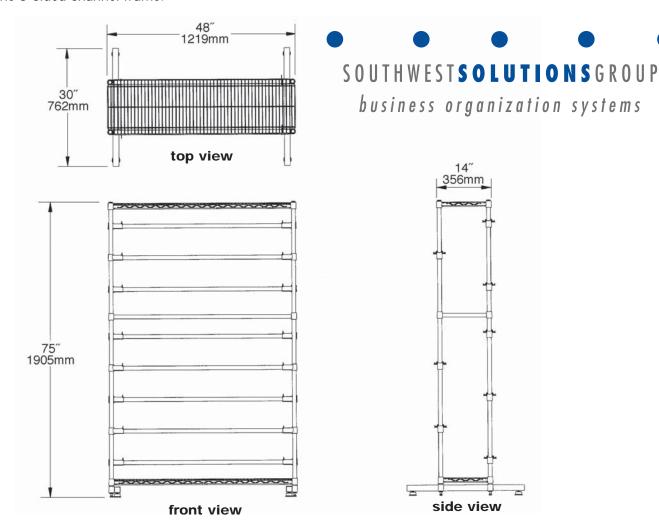

- An effective means of dispensing products on rolls or spools.
- An easy way to establish protocol by color of cleanroom waste avoiding inadvertent mixing of non-compatible items.
- Standard roll bag dispenser unit consists of two 14" x 48" (356 x 1219mm) wire shelves, eight removable dispenser bars, one channel frame, and four 74" (1880mm) posts with 30" (762mm) outrigger feet for stability.
- Dispensing bars are adjustable on 1" (25mm) increments.
- Available in stainless steel or chrome finish.
   Custom sizes and configurations available.
- Allows significant inventory to be stored at the point of use.

## **Design & Construction Features**

- Two 14" x 48" (356 x 1219mm) wire shelves.
- Eight removable dispenser bars.
- Four 74" (1880mm) posts with 30" (762mm) outrigger feet for stability.
- · One 3-sided channel frame.

- Dispensing bars adjustable on 1" (25mm) increments.
- Available in stainless steel or chrome finish.
- Custom sizes and configurations available.

| width x length |           | chrome     | stainless steel |         |
|----------------|-----------|------------|-----------------|---------|
|                | in.       | mm         | model #         | model # |
|                | 14" x 48" | 356 x 1219 | BD1448C         | BD1448S |