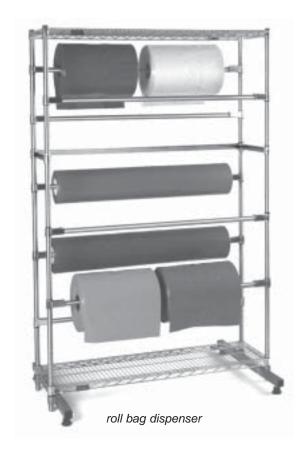

- An effective means of dispensing products on rolls or spools.
- An easy way to establish protocol by color of cleanroom waste avoiding inadvertent mixing of non-compatible items.
- Standard roll bag dispenser unit consists of two 14" x 48" (356 x 1219mm) wire shelves, eight removable dispenser bars, one channel frame, and four 74" (1880mm) posts with 30" (762mm) outrigger feet for stability.
- Dispensing bars are adjustable on 1" (25mm) increments.
- Available in stainless steel or chrome finish.
   Custom sizes and configurations available.
- Allows significant inventory to be stored at the point of use.

## **Design & Construction Features**

- Two 14" x 48" (356 x 1219mm) wire shelves.
- Eight removable dispenser bars.
- Four 74" (1880mm) posts with 30" (762mm) outrigger feet for stability.
- · One 3-sided channel frame.

- Dispensing bars adjustable on 1" (25mm) increments.
- Available in stainless steel or chrome finish.
- Custom sizes and configurations available.

| width x length |           | chrome     | stainless steel |         |
|----------------|-----------|------------|-----------------|---------|
|                | in.       | mm         | model #         | model # |
|                | 14" x 48" | 356 x 1219 | BD1448C         | BD1448S |