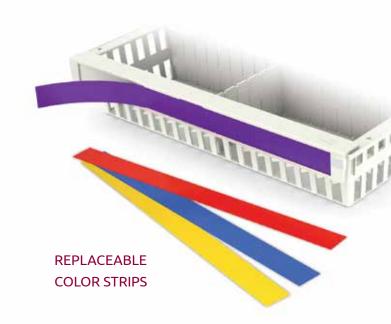

# CLINICIANS NEED TO QUICKLY AND EASILY LOCATE SUPPLIES TO PROVIDE FASTER, BETTER PATIENT CARE AND EFFICIENT OPERATION

By placing supplies in appropriate categories and applying unique colors to each category, the clinicians are provided greater visibility.

Pegasus has developed new ergonomic basket handles with interchangeable colored strips, enabling clinicians to quickly locate supplies using colored group categories:

#### CATEGORY COLORS & RACK LOCATOR

| IV/NEEDLES | GASTRO/GI    | ORTHOPEDICS         |
|------------|--------------|---------------------|
| HYGIENE    | LABORATORY   | WOUND CARE-DRESSING |
| UROLOGY    | MISCELLANOUS | CARDIO-VASCULAR     |
| PROCEDURE  | RESPIRATORY  |                     |

\*Over 20 colors to choose from