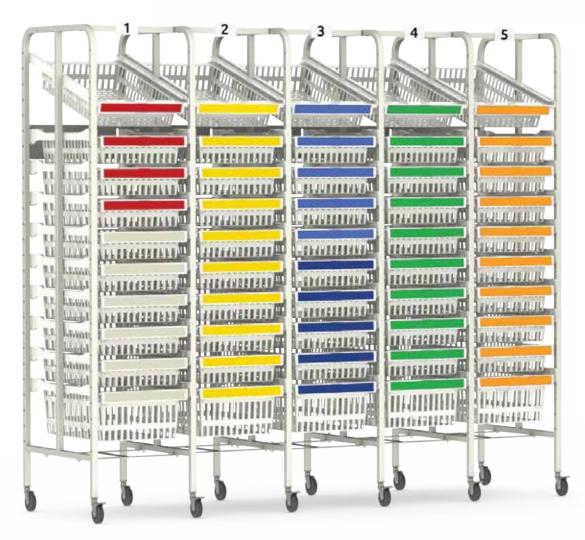

# CLINICIANS NEED TO QUICKLY AND EASILY LOCATE SUPPLIES TO PROVIDE FASTER, BETTER PATIENT CARE AND EFFICIENT OPERATION

By placing supplies in appropriate categories and applying unique colors to each category, the clinicians are provided greater visibility.

Pegasus has developed new ergonomic basket handles with interchangeable colored strips, enabling clinicians to quickly locate supplies using colored group categories:

#### CATEGORY COLORS & RACK LOCATOR

| IV/NEEDLES | GASTRO/GI    | ORTHOPEDICS         |
|------------|--------------|---------------------|
| HYGIENE    | LABORATORY   | WOUND CARE-DRESSING |
| UROLOGY    | MISCELLANOUS | CARDIO-VASCULAR     |
| PROCEDURE  | RESPIRATORY  |                     |

\*Over 20 colors to choose from