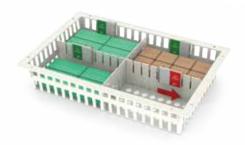

### **WORKFLOW**

[1] PROCESS BEGINS WITH A FULLY STOCKED BASKET

[2] Clinicians take from the front bin (Rear Bin Houses Back-Up Supplies)

[3] Clinician who takes the last item will move the slider to the right creating an order for that item. Red label indicates that the item is on-order

[4] Clinician has back up stock available in rear bin to continue patient care

[5] - Supply tech brings replenishment order to location

- Rotates remaining stock from rear to front
- Moves RFID slider to left indicating supplies are in stock
- Places new supplies in the rear bin

### **RFID**

Clinicians need to quickly and easily locate supplies for better patient care and efficient operations. Studies show that nurses spend at least 5-20% of their time retrieving supplies. Well-designed and implemented supply storage and inventory management systems can **dramatically decrease time** spent by nurses searching for and retrieving supplies.

Antenna sends data to a connected RFID reader

RFID reader transmits the data to software in the cloud

RFID antenna

## THE RFID SYSTEM ONLY REQUIRES A SINGLE LAN CONNECTION AND POWER SOURCE

SOUTHWEST **SOLUTIONS** GROUP