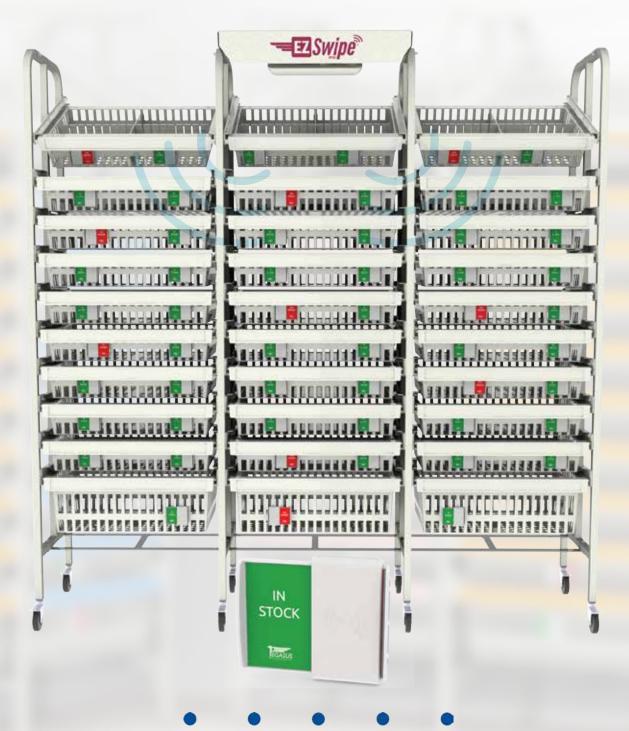

### **WORKFLOW**

[1] PROCESS BEGINS WITH A FULLY STOCKED BASKET

[2] Clinicians take from the front bin (Rear Bin Houses Back-Up Supplies)

[3] Clinician who takes the last item will move the slider to the right creating an order for that item. Red label indicates that the item is on-order

[4] Clinician has back up stock available in rear bin to continue patient care

[5] - Supply tech brings replenishment order to location

- Rotates remaining stock from rear to front
- Moves RFID slider to left indicating supplies are in stock
- Places new supplies in the rear bin

### **RFID**

Clinicians need to quickly and easily locate supplies for better patient care and efficient operations. Studies show that nurses spend at least 5-20% of their time retrieving supplies. Well-designed and implemented supply storage and inventory management systems can **dramatically decrease time** spent by nurses searching for and retrieving supplies.

Antenna sends data to a connected RFID reader

RFID reader transmits the data to software in the cloud

RFID antenna

## THE RFID SYSTEM ONLY REQUIRES A SINGLE LAN CONNECTION AND POWER SOURCE

SOUTHWEST **SOLUTIONS** GROUP