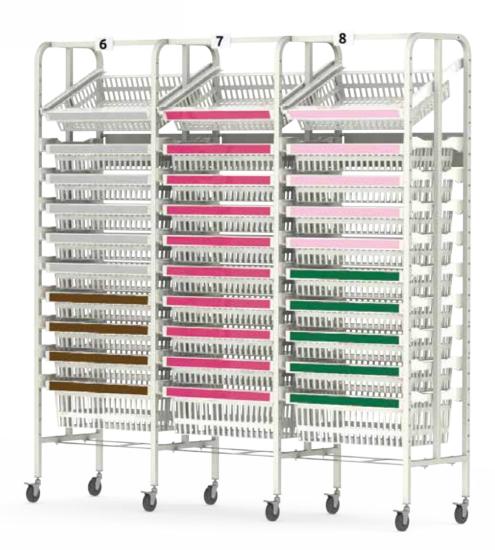

# CLINICIANS NEED TO QUICKLY AND EASILY LOCATE SUPPLIES TO PROVIDE FASTER, BETTER PATIENT CARE AND EFFICIENT OPERATION

By placing supplies in appropriate categories and applying unique colors to each category, the clinicians are provided greater visibility.

Pegasus has developed new ergonomic basket handles with interchangeable colored strips, enabling clinicians to quickly locate supplies using colored group categories:

#### CATEGORY COLORS & RACK LOCATOR

| IV/NEEDLES | GASTRO/GI    | ORTHOPEDICS         |
|------------|--------------|---------------------|
| HYGIENE    | LABORATORY   | WOUND CARE-DRESSING |
| UROLOGY    | MISCELLANOUS | CARDIO-VASCULAR     |
| PROCEDURE  | RESPIRATORY  |                     |

\*Over 20 colors to choose from