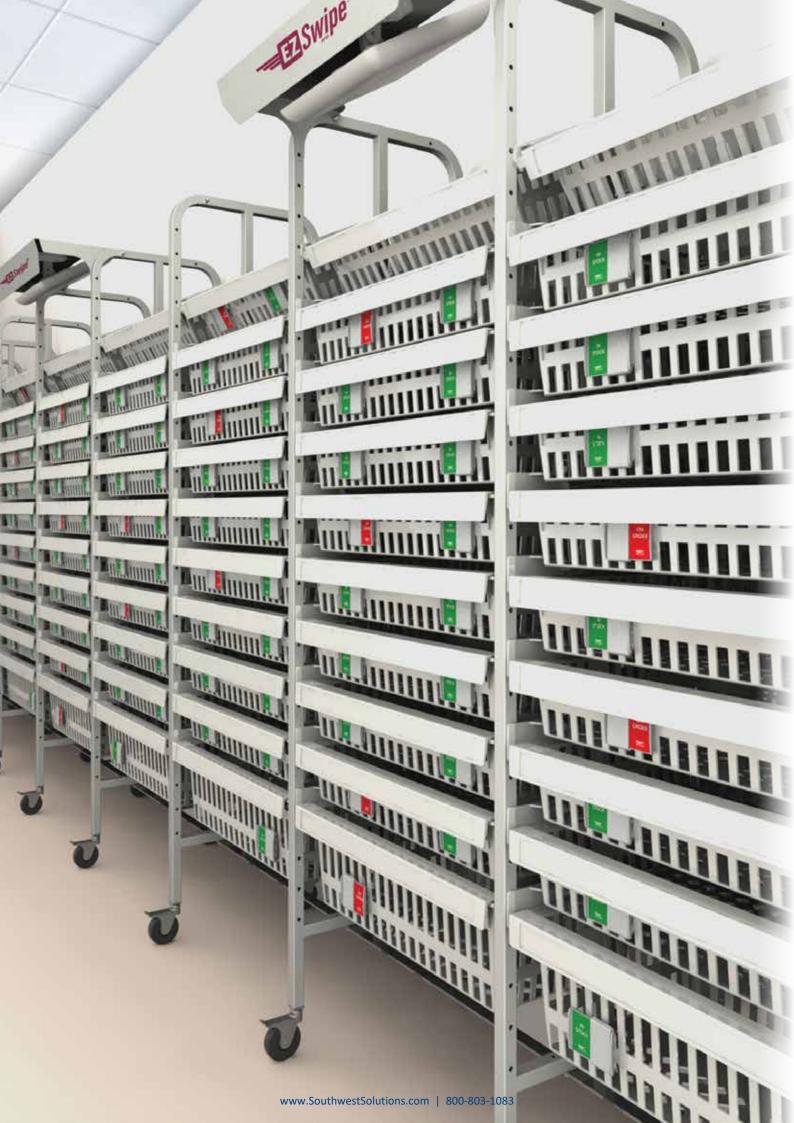

### **RFID**

Clinicians need to quickly and easily locate supplies for better patient care and efficient operations. Studies show that nurses spend at least 5-20% of their time retrieving supplies. Well-designed and implemented supply storage and inventory management systems can **dramatically decrease time** spent by nurses searching for and retrieving supplies.

# CLINICIANS NEED TO QUICKLY AND EASILY LOCATE SUPPLIES TO PROVIDE FASTER, BETTER PATIENT CARE AND EFFICIENT OPERATION

By placing supplies in appropriate categories and applying unique colors to each category, the clinicians are provided greater visibility.