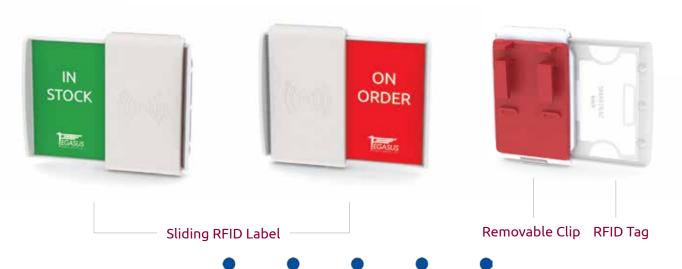

### **RFID**

Clinicians need to quickly and easily locate supplies for better patient care and efficient operations. Studies show that nurses spend at least 5-20% of their time retrieving supplies. Well-designed and implemented supply storage and inventory management systems can **dramatically decrease time** spent by nurses searching for and retrieving supplies.

Antenna sends data to a connected RFID reader

RFID reader transmits the data to software in the cloud

RFID antenna

## THE RFID SYSTEM ONLY REQUIRES A SINGLE LAN CONNECTION AND POWER SOURCE

SOUTHWEST **SOLUTIONS** GROUP