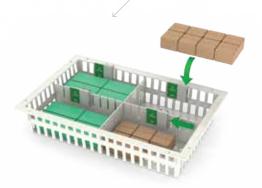

## THE RFID SYSTEM ONLY REQUIRES A SINGLE LAN CONNECTION AND POWER SOURCE

SOUTHWEST **SOLUTIONS** GROUP