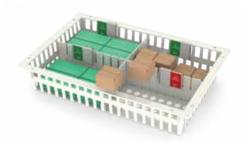

[4] Clinician has back up stock available in rear bin to continue patient care

[5] - Supply tech brings replenishment order to location

- Rotates remaining stock from rear to front
- Moves RFID slider to left indicating supplies are in stock
- Places new supplies in the rear bin

Antenna sends data to a connected RFID reader

RFID reader transmits the data to software in the cloud

RFID antenna