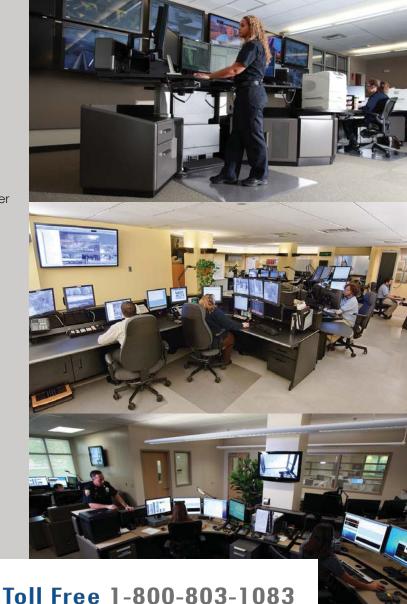

### **Installation Services**

Russ Bassett's professional installation teams are experienced to properly install Desience Consoles based on the unique requirements of the 24/7 mission critical work environment

Prior to console shipment, a Delivery and Installation Check List is completed to ensure sight specific details are properly communicated and documented

Russ Bassett takes pride in a job well done and sharing our satisfied customer Installation Surveys with other prospective customers is a testament to our objective of creating showplace work environments