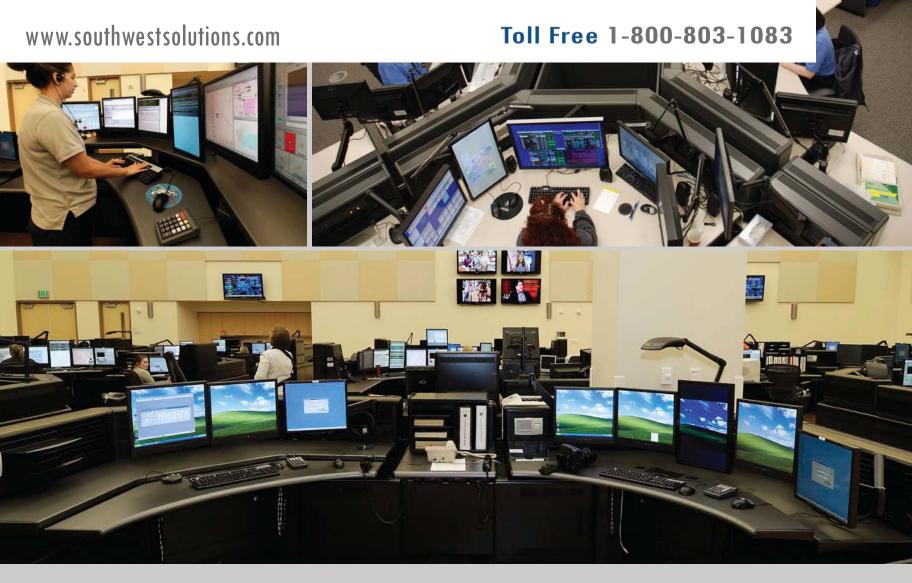

#### **Console Features**

Desience Consoles incorporate several unique design features that are the result of extensive industry research and customer feedback

The ergonomic and modular design make Desience Consoles the ideal solution to meet the varied requirements of both personnel and technology in a multitude of mission critical work environments

Desience Consoles offer advanced ergonomics, unmatched structural integrity, advanced technology integration and customization options