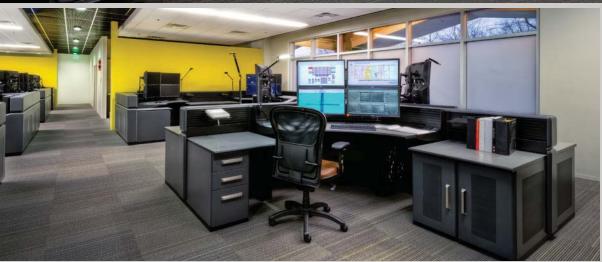

#### **Console Features**

Desience Consoles incorporate several unique design features that are the result of extensive industry research and customer feedback

The ergonomic and modular design make Desience Consoles the ideal solution to meet the varied requirements of both personnel and technology in a multitude of mission critical work environments

Desience Consoles offer advanced ergonomics, unmatched structural integrity, advanced technology integration and customization options

#### **KEY ELEMENTS**

MODULAR ERGONOMIC DESIGN

UNPARALLELED STRUCTURAL INTEGRITY

HEIGHT-ADJUSTABLE WORKSURFACES

**TECHNOLOGY INTEGRATION** 

**CUSTOMIZATION OPTIONS** 

MONITOR DISPLAY SOLUTIONS

**ANTI-COLLISION TECHNOLOGY** 