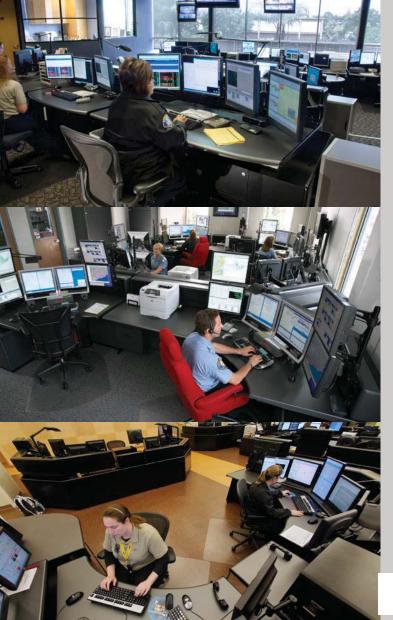

Russ Bassett Public Safety Experience Includes:

- Hamilton County Emergency Communication District
- Louisville MetroSafe
- Collier County Sheriff's Office
- Honolulu Fire Department
- Los Angeles County Fire Department
- Ottawa County Central Dispatch Authority
- Anaheim Police Department
- Newport Beach Police Department
- Pima Emergency Communications & Operations Center
- City of Naperville Police Department

#### **Console Features**

Desience Consoles incorporate several unique design features that are the result of extensive industry research and customer feedback

The ergonomic and modular design make Desience Consoles the ideal solution to meet the varied requirements of both personnel and technology in a multitude of mission critical work environments

Desience Consoles offer advanced ergonomics, unmatched structural integrity, advanced technology integration and customization options