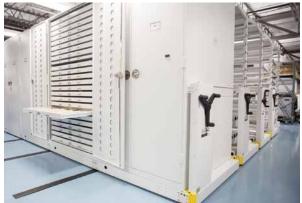

#### **HIGH-DENSITY MOBILE STORAGE SYSTEMS (COMPACTORS)**

- The right system for your collections
- Double your capacity or store the same number of objects in half the space
- Accommodate all types of shelving, cabinets, and racks
- Reconfigure systems as collections change
- Protect against seismic events with anti-tip rails and bin fronts to prevent items from sliding off shelves

#### **MECHANICAL-ASSIST STORAGE SYSTEMS**

- Move thousands of pounds with minimal effort
- Prevent unexpected system movement with manual safety locks