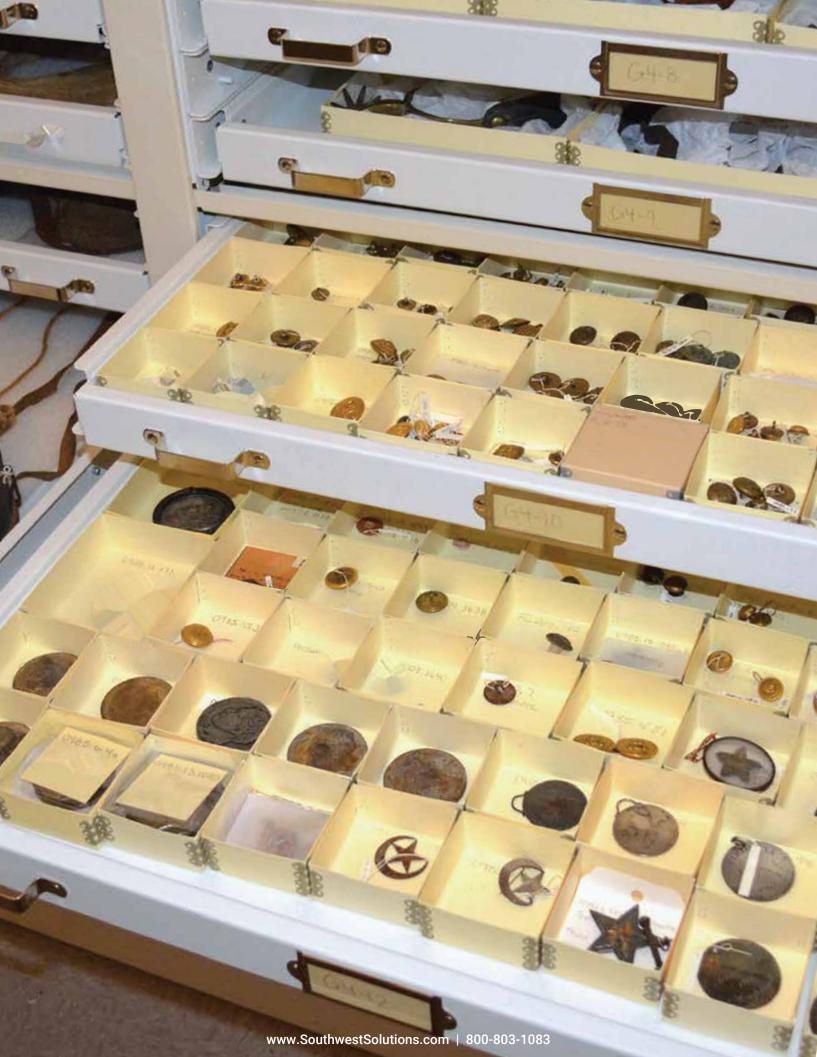

#### **920 PRESERVATION CABINET**

- Reconfigure interior as collections change over time
- Stack, gang, or mount on mobile systems to accommodate growing collections
- Create a work surface with counter-height cabinets
- Add mobility with optional casters

#### **BOTANY CABINETS**

#### **ENTOMOLOGY CABINETS**

#### **GEOLOGY CABINETS**