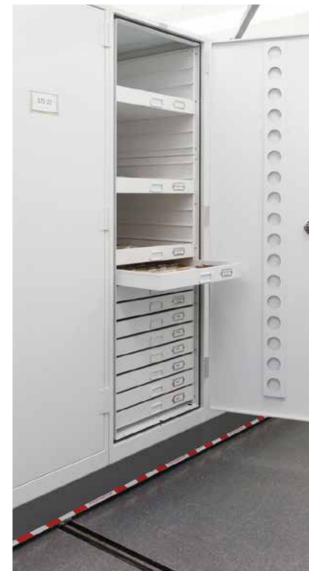

# VIKING MUSEUM CABINETS

THE GOLD STANDARD FOR COLLECTIONS CARE

SOUTHWEST **SOLUTIONS** GROUP

#### **920 PRESERVATION CABINET**

- Reconfigure interior as collections change over time
- Stack, gang, or mount on mobile systems to accommodate growing collections
- Create a work surface with counter-height cabinets
- Add mobility with optional casters