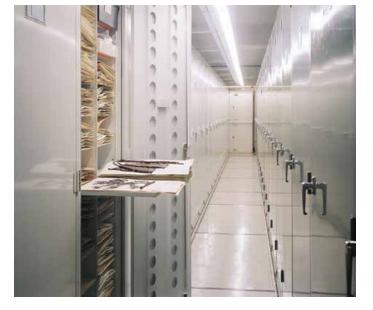

#### **HIGH-DENSITY MOBILE STORAGE SYSTEMS (COMPACTORS)**

- The right system for your collections
- Double your capacity or store the same number of objects in half the space
- Accommodate all types of shelving, cabinets, and racks
- Reconfigure systems as collections change
- Protect against seismic events with anti-tip rails and bin fronts to prevent items from sliding off shelves

#### **MECHANICAL-ASSIST STORAGE SYSTEMS**

- Move thousands of pounds with minimal effort
- Prevent unexpected system movement with manual safety locks