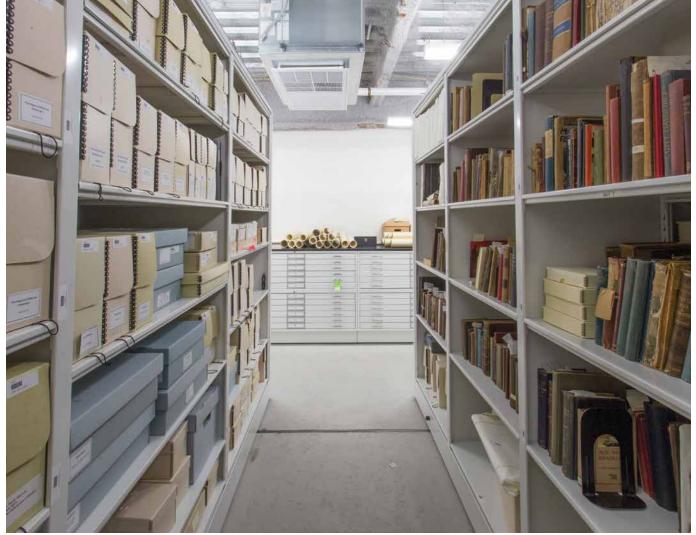

## MUSEUM SHELVING

THE PERFECT PLATFORM

SOUTHWEST **SOLUTIONS** GROUP

#### **SHELVING**

- Choose from standard or custom sizes and styles
- Add optional lockable doors, drawers and trays, and pull-out reference shelves
- Reconfigure without special tools to optimize space as collections change