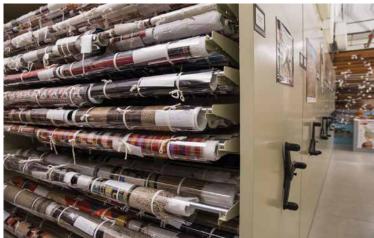

#### **TEXTILE RACKS**

- Prevent damage from creases and folds
- Reconfigure racks without special tools
- Mount on stationary bases, casters, or high-density mobile systems