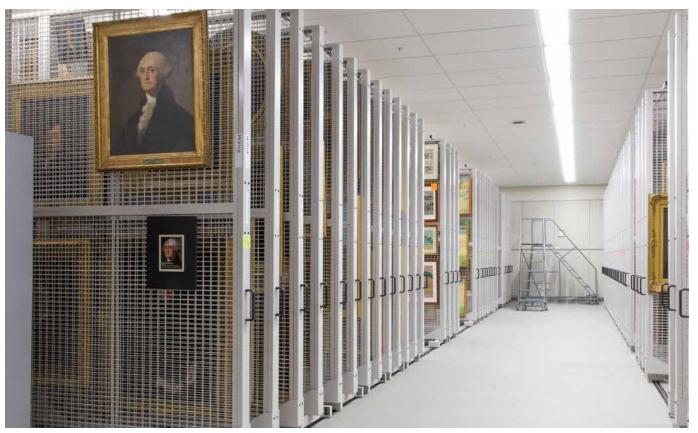

#### **ART RACKS**

• Compactly store framed art and other hanging objects Choose from six different styles