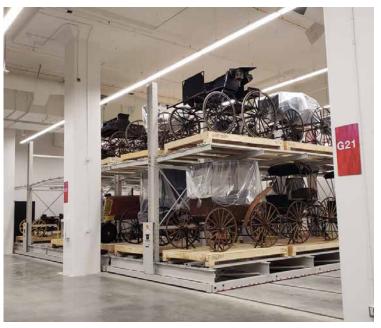

#### **HIGH-DENSITY MOBILE STORAGE SYSTEMS (COMPACTORS)**

- The right system for your collections
- Double your capacity or store the same number of objects in half the space
- Accommodate all types of shelving, cabinets, and racks
- Reconfigure systems as collections change
- Protect against seismic events with anti-tip rails and bin fronts to prevent items from sliding off shelves

#### **HIGH-BAY**

- Consolidate collections
- Take full advantage of vertical space