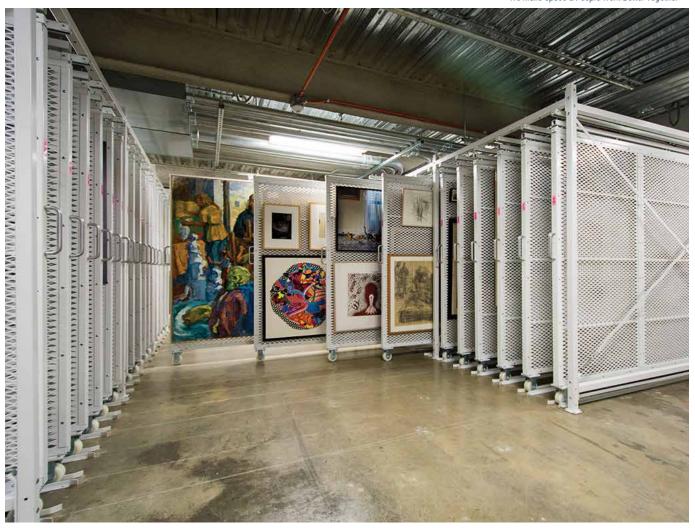

#### **ART RACKS**

• Compactly store framed art and other hanging objects Choose from six different styles