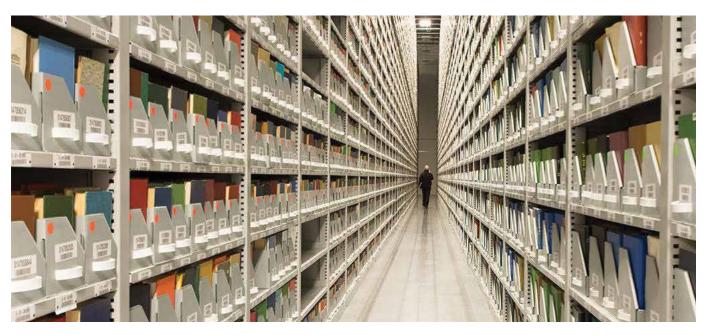

#### **HIGH-DENSITY MOBILE STORAGE SYSTEMS (COMPACTORS)**

- The right system for your collections
- Double your capacity or store the same number of objects in half the space
- Accommodate all types of shelving, cabinets, and racks
- Reconfigure systems as collections change
- Protect against seismic events with anti-tip rails and bin fronts to prevent items from sliding off shelves

#### **MECHANICAL-ASSIST STORAGE SYSTEMS**

- Move thousands of pounds with minimal effort
- Prevent unexpected system movement with manual safety locks

#### **POWERED SYSTEMS**

- Protect objects from abrupt movement with soft stop, soft start function
- Keep users safe with patented safety systems
- Restrict access to culturally sensitive or particularly valuable objects with optional PIN feature
- Space aisles evenly for better ventilation or keep most frequently accessed aisle in open position
- Operate system remotely and help reduce high-touch surfaces with mobile app