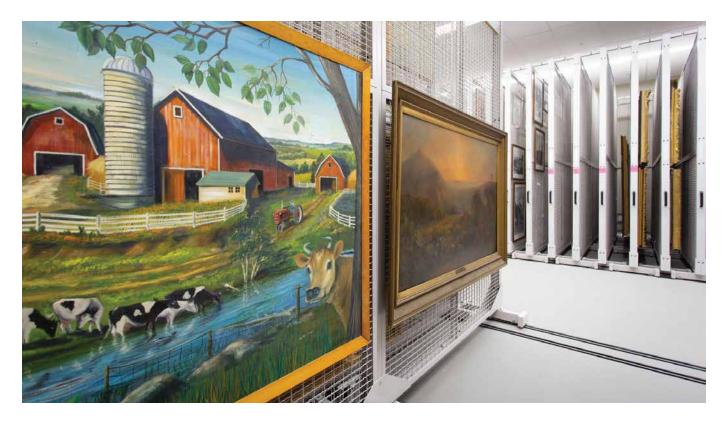

#### **ART RACKS**

• Compactly store framed art and other hanging objects Choose from six different styles