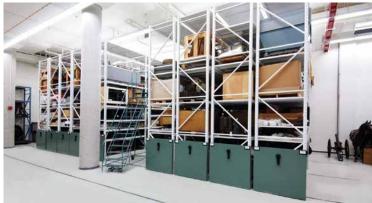

#### **HIGH-DENSITY MOBILE STORAGE SYSTEMS (COMPACTORS)**

- The right system for your collections
- Double your capacity or store the same number of objects in half the space
- Accommodate all types of shelving, cabinets, and racks
- Reconfigure systems as collections change
- Protect against seismic events with anti-tip rails and bin fronts to prevent items from sliding off shelves

#### **ART RACKS**

• Compactly store framed art and other hanging objects Choose from six different styles

#### **TEXTILE RACKS**

- Prevent damage from creases and folds
- Reconfigure racks without special tools
- Mount on stationary bases, casters, or high-density mobile systems

#### **HIGH-BAY**

- Consolidate collections
- Take full advantage of vertical space