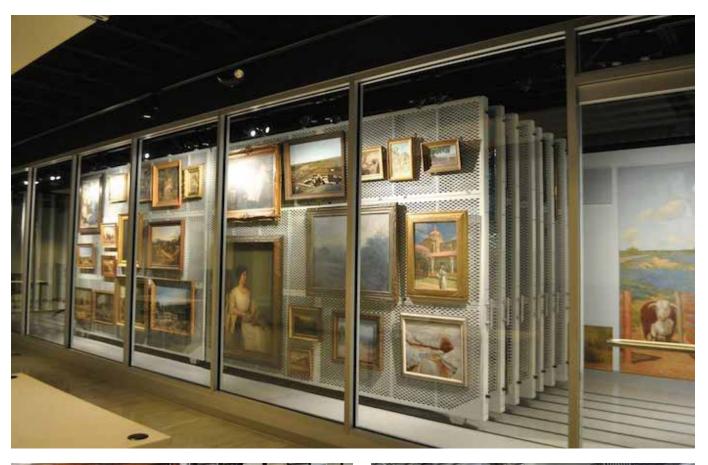

#### **ART RACKS**

• Compactly store framed art and other hanging objects Choose from six different styles