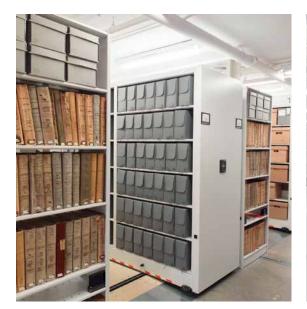

#### **HIGH-DENSITY MOBILE STORAGE SYSTEMS (COMPACTORS)**

- The right system for your collections
- Double your capacity or store the same number of objects in half the space
- Accommodate all types of shelving, cabinets, and racks
- Reconfigure systems as collections change
- Protect against seismic events with anti-tip rails and bin fronts to prevent items from sliding off shelves

#### **MECHANICAL-ASSIST STORAGE SYSTEMS**

- Move thousands of pounds with minimal effort
- Prevent unexpected system movement with manual safety locks

#### **POWERED SYSTEMS**

- Protect objects from abrupt movement with soft stop, soft start function
- Keep users safe with patented safety systems
- Restrict access to culturally sensitive or particularly valuable objects with optional PIN feature
- Space aisles evenly for better ventilation or keep most frequently accessed aisle in open position
- Operate system remotely and help reduce high-touch surfaces with mobile app