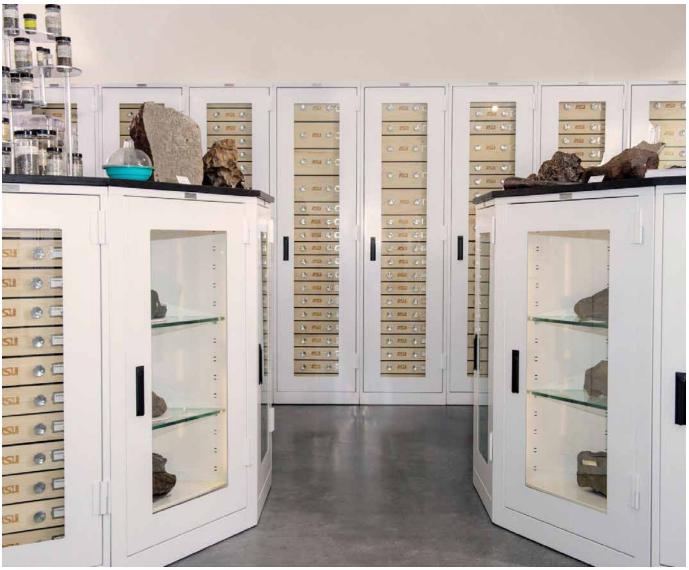

le objects with optional PIN feature
- Space aisles evenly for better ventilation or keep most frequently accessed aisle in open position
- Operate system remotely and help reduce high-touch surfaces with mobile app











#### SOUTHWESTSOLUTIONSGROUP









# VIKING MUSEUM CABINETS

THE GOLD STANDARD FOR COLLECTIONS CARE

SOUTHWEST **SOLUTIONS** GROUP

#### **920 PRESERVATION CABINET**

- Reconfigure interior as collections change over time
- Stack, gang, or mount on mobile systems to accommodate growing collections
- Create a work surface with counter-height cabinets
- Add mobility with optional casters









#### **BOTANY CABINETS**



#### **ENTOMOLOGY CABINETS**







#### SOUTHWEST SOLUTIONS GROUP

We Make Space & People Work Better Together

#### **GEOLOGY CABINETS**







#### **VIKING MUSEUM CABINETS**

**FLAT FILES** 









#### SOUTHWEST SOLUTIONS GROUP

We Make Space & People Work Better Together

#### **OVERSIZED TRAYS AND DRAWERS**





## MUSEUM SHELVING

THE PERFECT PLATFORM

SOUTHWEST **SOLUTIONS** GROUP

#### **SHELVING**

- Choose from standard or custom sizes and styles
- Add optional lockable doors, drawers and trays, and pull-out reference shelves
- Reconfigure without special tools to optimize space as collections change







# **COMPLETE SOLUTIONS**

**PROVIDER** 

SOUTHWESTSOLUTIONSGROUP









#### **COMPLETE SOLUTIONS**

## S O UT H W E S T **S O L U T I O N S** G R O U P We Make Space & People Work Better Together

#### **ART RACKS**

• Compactly store framed art and other hanging objects Choose from six different styles