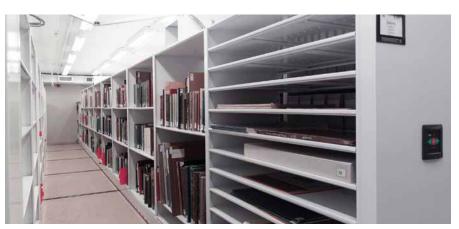

## MUSEUM SHELVING

THE PERFECT PLATFORM

SOUTHWEST **SOLUTIONS** GROUP

#### **SHELVING**

- Choose from standard or custom sizes and styles
- Add optional lockable doors, drawers and trays, and pull-out reference shelves
- Reconfigure without special tools to optimize space as collections change