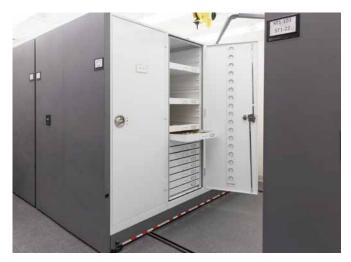

# VIKING MUSEUM CABINETS

THE GOLD STANDARD FOR COLLECTIONS CARE

SOUTHWEST **SOLUTIONS** GROUP

#### **920 PRESERVATION CABINET**

- Reconfigure interior as collections change over time
- Stack, gang, or mount on mobile systems to accommodate growing collections
- Create a work surface with counter-height cabinets
- Add mobility with optional casters