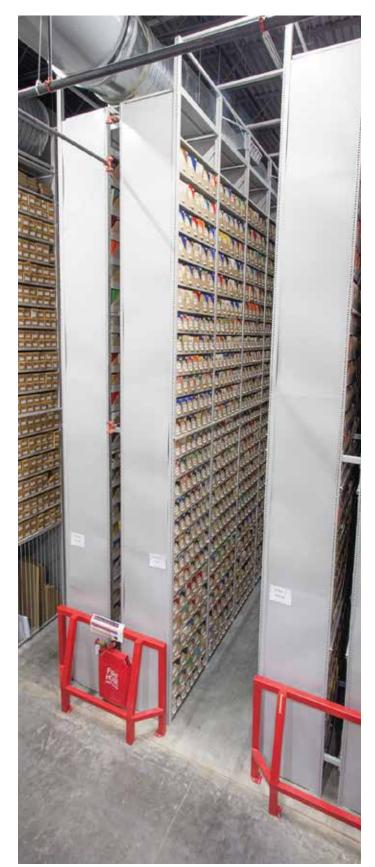

#### **HIGH-DENSITY MOBILE STORAGE SYSTEMS (COMPACTORS)**

- The right system for your collections
- Double your capacity or store the same number of objects in half the space
- Accommodate all types of shelving, cabinets, and racks
- Reconfigure systems as collections change
- Protect against seismic events with anti-tip rails and bin fronts to prevent items from sliding off shelves

#### **HIGH-BAY**

- Consolidate collections
- Take full advantage of vertical space