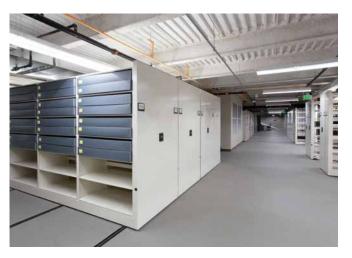

## **COMPACTORS**

**OPTIMIZING SPACE. PROTECTING COLLECTIONS.** 

SOUTHWEST **SOLUTIONS** GROUP

#### **HIGH-DENSITY MOBILE STORAGE SYSTEMS (COMPACTORS)**

- The right system for your collections
- Double your capacity or store the same number of objects in half the space
- Accommodate all types of shelving, cabinets, and racks
- Reconfigure systems as collections change
- Protect against seismic events with anti-tip rails and bin fronts to prevent items from sliding off shelves