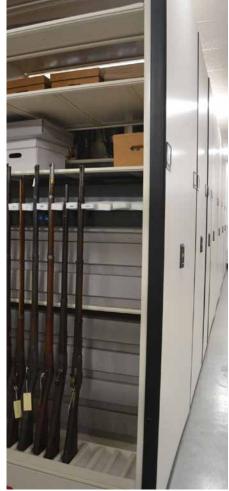

#### **HIGH-DENSITY MOBILE STORAGE SYSTEMS (COMPACTORS)**

- The right system for your collections
- Double your capacity or store the same number of objects in half the space
- Accommodate all types of shelving, cabinets, and racks
- Reconfigure systems as collections change
- Protect against seismic events with anti-tip rails and bin fronts to prevent items from sliding off shelves

#### **MECHANICAL-ASSIST STORAGE SYSTEMS**

- Move thousands of pounds with minimal effort
- Prevent unexpected system movement with manual safety locks