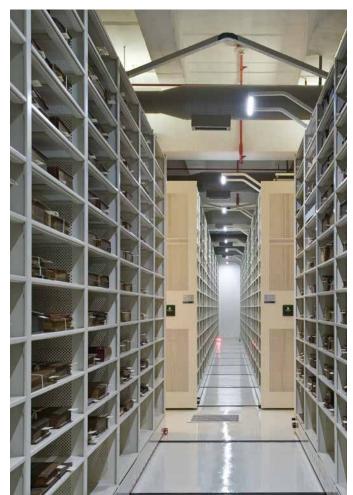

## MUSEUM SHELVING

THE PERFECT PLATFORM

SOUTHWEST **SOLUTIONS** GROUP

#### **SHELVING**

- Choose from standard or custom sizes and styles
- Add optional lockable doors, drawers and trays, and pull-out reference shelves
- Reconfigure without special tools to optimize space as collections change