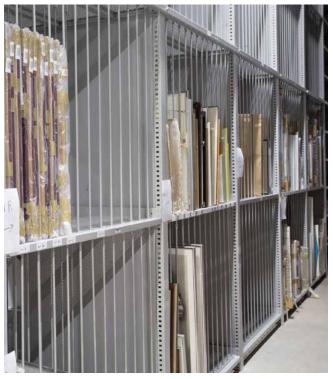

#### **SHELVING**

- Choose from standard or custom sizes and styles
- Add optional lockable doors, drawers and trays, and pull-out reference shelves
- Reconfigure without special tools to optimize space as collections change

#### **ART RACKS**

• Compactly store framed art and other hanging objects Choose from six different styles