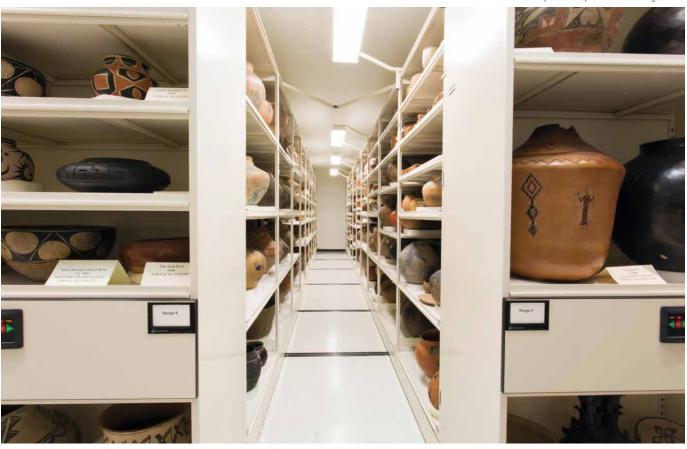

## MUSEUM SHELVING

THE PERFECT PLATFORM

SOUTHWEST **SOLUTIONS** GROUP

#### **SHELVING**

- Choose from standard or custom sizes and styles
- Add optional lockable doors, drawers and trays, and pull-out reference shelves
- Reconfigure without special tools to optimize space as collections change