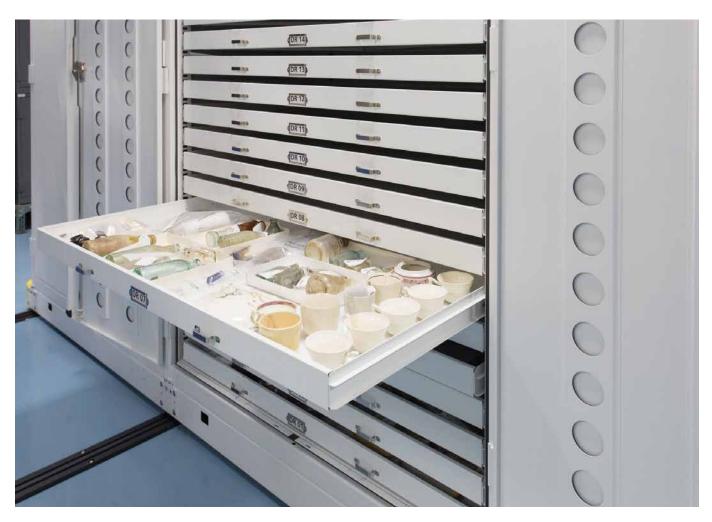

#### **920 PRESERVATION CABINET**

- Reconfigure interior as collections change over time
- Stack, gang, or mount on mobile systems to accommodate growing collections
- Create a work surface with counter-height cabinets
- Add mobility with optional casters

#### **BOTANY CABINETS**

#### **ENTOMOLOGY CABINETS**

#### **GEOLOGY CABINETS**