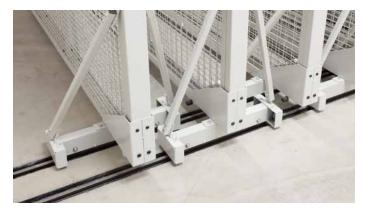

#### **HIGH-DENSITY MOBILE STORAGE SYSTEMS (COMPACTORS)**

- The right system for your collections
- Double your capacity or store the same number of objects in half the space
- Accommodate all types of shelving, cabinets, and racks
- Reconfigure systems as collections change
- Protect against seismic events with anti-tip rails and bin fronts to prevent items from sliding off shelves

#### **MECHANICAL-ASSIST STORAGE SYSTEMS**

- Move thousands of pounds with minimal effort
- Prevent unexpected system movement with manual safety locks