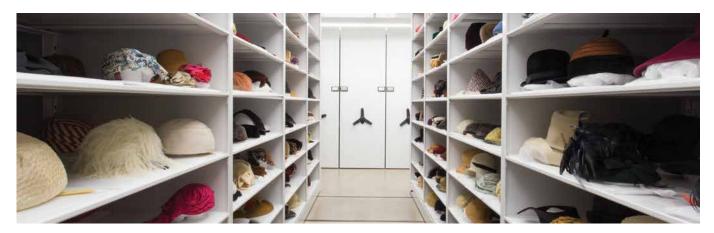

## MUSEUM SHELVING

THE PERFECT PLATFORM

SOUTHWEST **SOLUTIONS** GROUP

#### **SHELVING**

- Choose from standard or custom sizes and styles
- Add optional lockable doors, drawers and trays, and pull-out reference shelves
- Reconfigure without special tools to optimize space as collections change