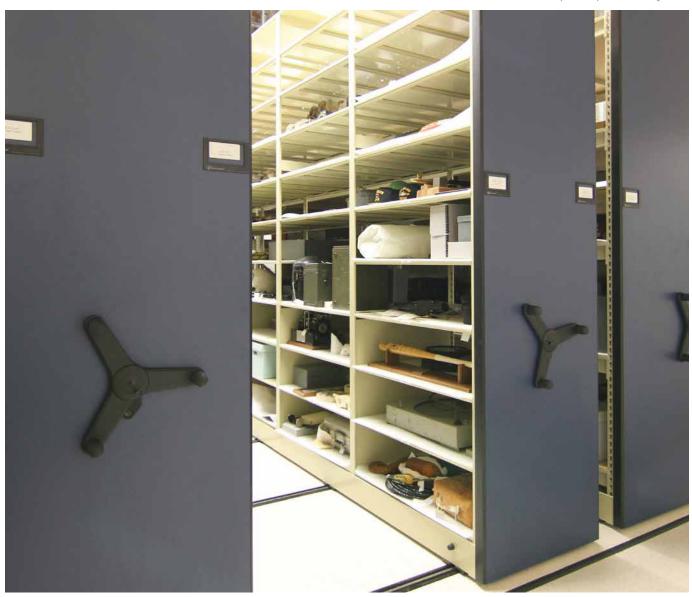

#### **POWERED SYSTEMS**

- Protect objects from abrupt movement with soft stop, soft start function
- Keep users safe with patented safety systems
- Restrict access to culturally sensitive or particularly valuable objects with optional PIN feature
- Space aisles evenly for better ventilation or keep most frequently accessed aisle in open position
- Operate system remotely and help reduce high-touch surfaces with mobile app