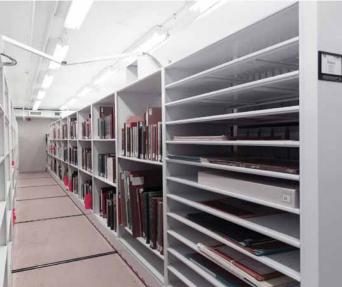

## MUSEUM SHELVING

THE PERFECT PLATFORM

SOUTHWEST **SOLUTIONS** GROUP

#### **SHELVING**

- Choose from standard or custom sizes and styles
- Add optional lockable doors, drawers and trays, and pull-out reference shelves
- Reconfigure without special tools to optimize space as collections change

#### **HIGH-BAY**

- Consolidate collections
- Take full advantage of vertical space