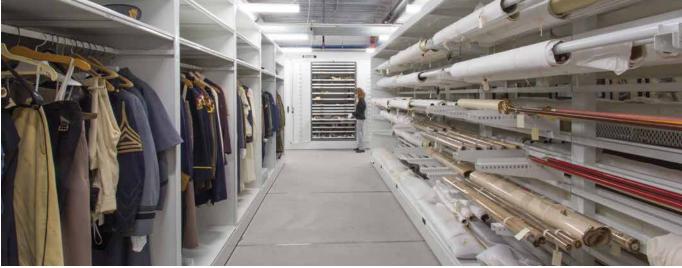

#### **HIGH-DENSITY MOBILE STORAGE SYSTEMS (COMPACTORS)**

- The right system for your collections
- Double your capacity or store the same number of objects in half the space
- Accommodate all types of shelving, cabinets, and racks
- Reconfigure systems as collections change
- Protect against seismic events with anti-tip rails and bin fronts to prevent items from sliding off shelves

#### **TEXTILE RACKS**

- Prevent damage from creases and folds
- Reconfigure racks without special tools
- Mount on stationary bases, casters, or high-density mobile systems

#### **ART RACKS**

• Compactly store framed art and other hanging objects Choose from six different styles