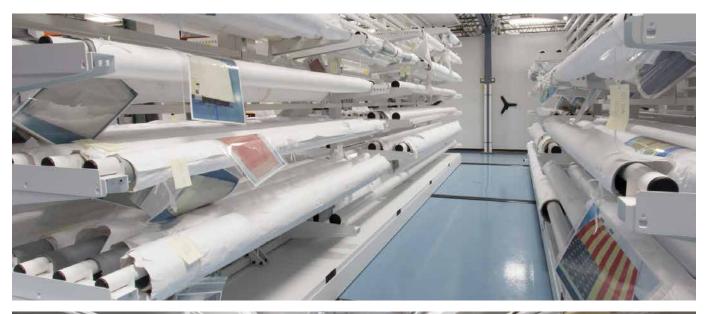

#### **TEXTILE RACKS**

- Prevent damage from creases and folds
- Reconfigure racks without special tools
- Mount on stationary bases, casters, or high-density mobile systems