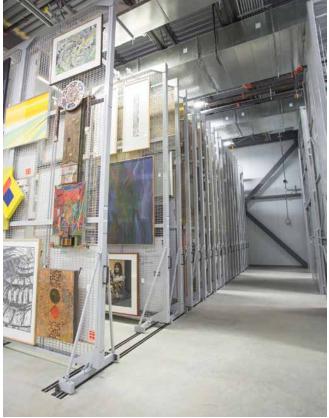

#### **ART RACKS**

• Compactly store framed art and other hanging objects Choose from six different styles