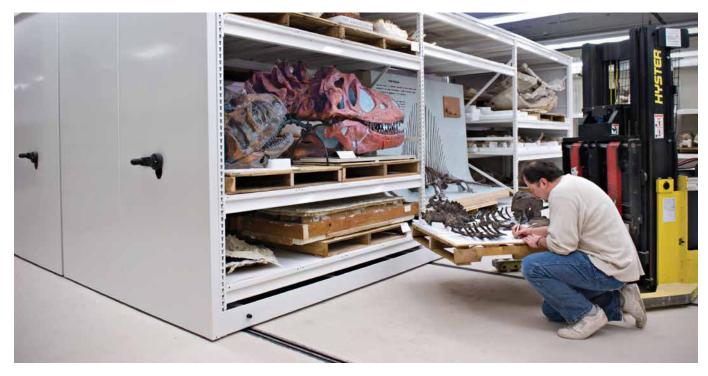

#### **MECHANICAL-ASSIST STORAGE SYSTEMS**

- Move thousands of pounds with minimal effort
- Prevent unexpected system movement with manual safety locks