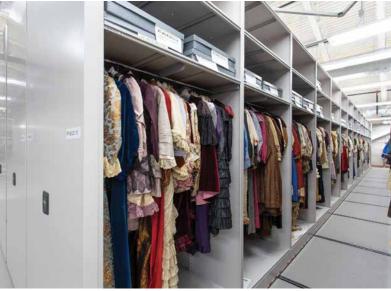

#### **TEXTILE RACKS**

- Prevent damage from creases and folds
- Reconfigure racks without special tools
- Mount on stationary bases, casters, or high-density mobile systems