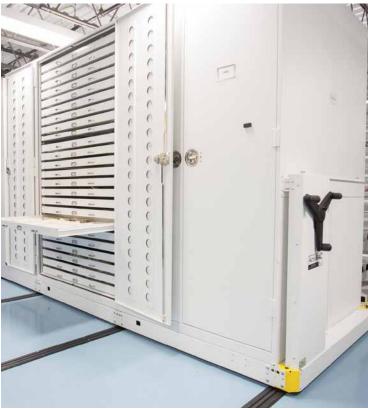

#### **HIGH-DENSITY MOBILE STORAGE SYSTEMS (COMPACTORS)**

- The right system for your collections
- Double your capacity or store the same number of objects in half the space
- Accommodate all types of shelving, cabinets, and racks
- Reconfigure systems as collections change
- Protect against seismic events with anti-tip rails and bin fronts to prevent items from sliding off shelves

#### **MECHANICAL-ASSIST STORAGE SYSTEMS**

- Move thousands of pounds with minimal effort
- Prevent unexpected system movement with manual safety locks

#### **POWERED SYSTEMS**

- Protect objects from abrupt movement with soft stop, soft start function
- Keep users safe with patented safety systems
- Restrict access to culturally sensitive or particularly valuable objects with optional PIN feature
- Space aisles evenly for better ventilation or keep most frequently accessed aisle in open position
- Operate system remotely and help reduce high-touch surfaces with mobile app