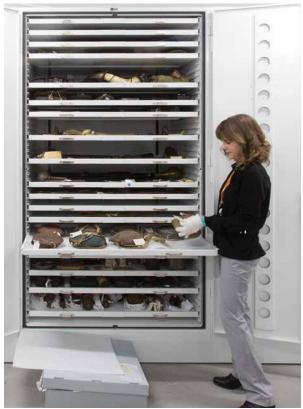

#### **920 PRESERVATION CABINET**

- Reconfigure interior as collections change over time
- Stack, gang, or mount on mobile systems to accommodate growing collections
- Create a work surface with counter-height cabinets
- Add mobility with optional casters

#### **BOTANY CABINETS**

#### **ENTOMOLOGY CABINETS**

#### **GEOLOGY CABINETS**