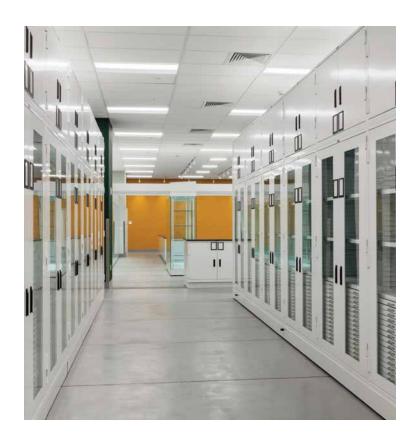

# VIKING MUSEUM CABINETS

THE GOLD STANDARD FOR COLLECTIONS CARE

SOUTHWEST **SOLUTIONS** GROUP

#### **920 PRESERVATION CABINET**

- Reconfigure interior as collections change over time
- Stack, gang, or mount on mobile systems to accommodate growing collections
- Create a work surface with counter-height cabinets
- Add mobility with optional casters