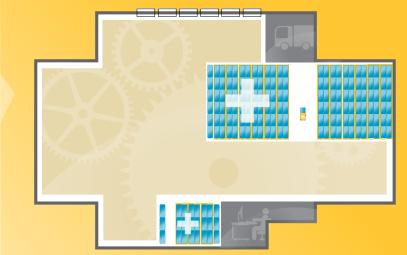

## Wasting space.

With its multiple space-consuming aisles, conventional static racking wastes a significant amount of space you could be using for storage.

## Limiting profits.

Static racking takes up valuable floor space that could be devoted to a production line or other value add activities instead of storage.