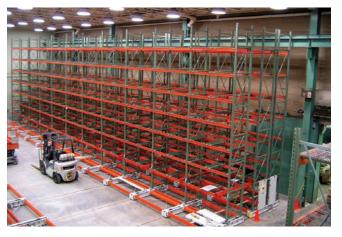

## Activ**RAC**<sup>™</sup> **S**

30,000-Pound Capacity Per Rack Section Motorized, Electric Push-Button Operation Structural Footings and Leveled Rail SOUTHWESTSOLUTIONSGROUI business organization systems www.southwestsolutions.com