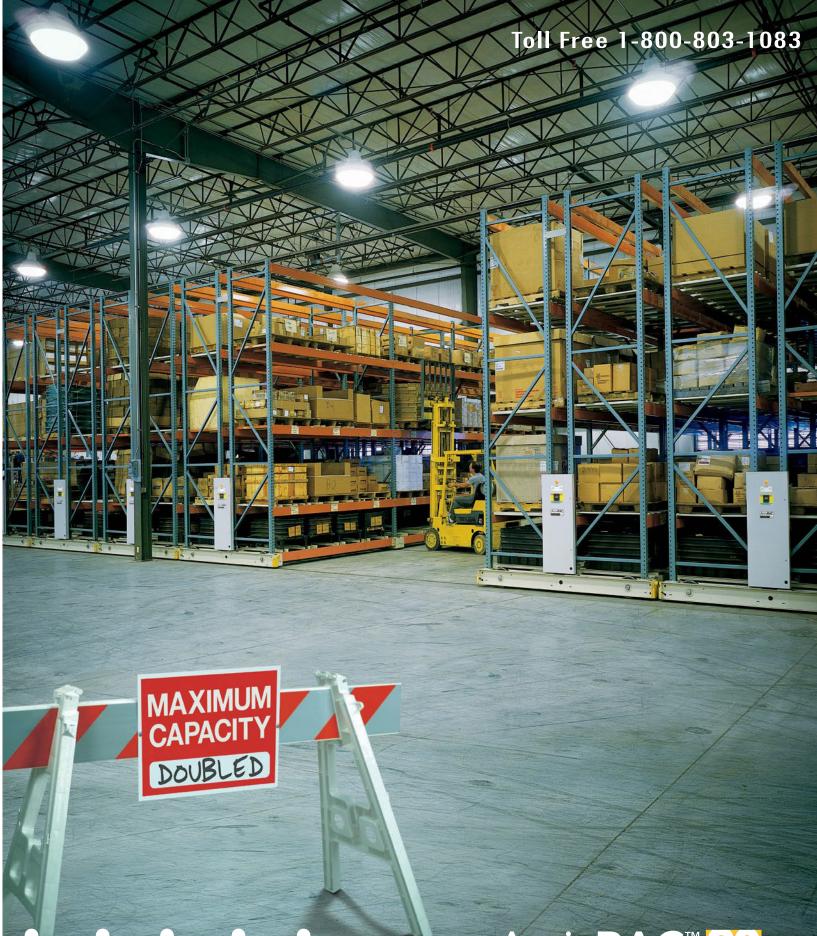

# Increasing storage.

With ActivRAC<sup>™</sup> Mobilized Storage Systems, one moving aisle replaces multiple dedicated aisles required by static configurations, creating up to 100% more space for more racking or shelving units, in the same footprint

## Double your storage capacity in the same footprint.

SOUTHWEST SOLUTION SGROUP

business organization systems

www.southwestsolutions.com

Whether you operate one lift truck or an entire fleet, ActivRAC<sup>™</sup> Mobilized Storage Systems offer you up to 100% more storage capacity in the same square footage.

The best solutions are often right under your nose or your roof.

A Spacesaver Industrial Mobilized Storage System frees up as much as 50% of the space of conventional static storage. So you can convert unprofitable aisles into profitable workspace—to expand production and boost output without breaking new ground.