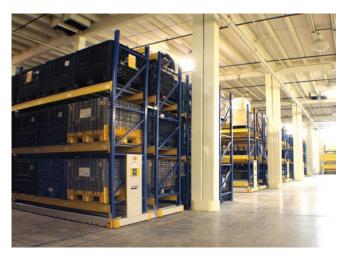

## UNCOVER SQUARE FOOTAGE YOU DIDN'T KNOW YOU HAD.

ActivRAC <sup>™</sup> Mobile Storage Systems - simple to install, easily handles materials of different sizes and weights, and delivers a prompt payback.

Unlike the traditional static storage concept, mobilized storage systems require just one moving aisle that opens and closes only where and when needed to provide full accessibility to all materials for quick, safe retrieval.

Gain more value-generating floor and workspace under the same roof simply by placing your existing industrial shelving or pallet racking on our industrial-grade carriages and rails.