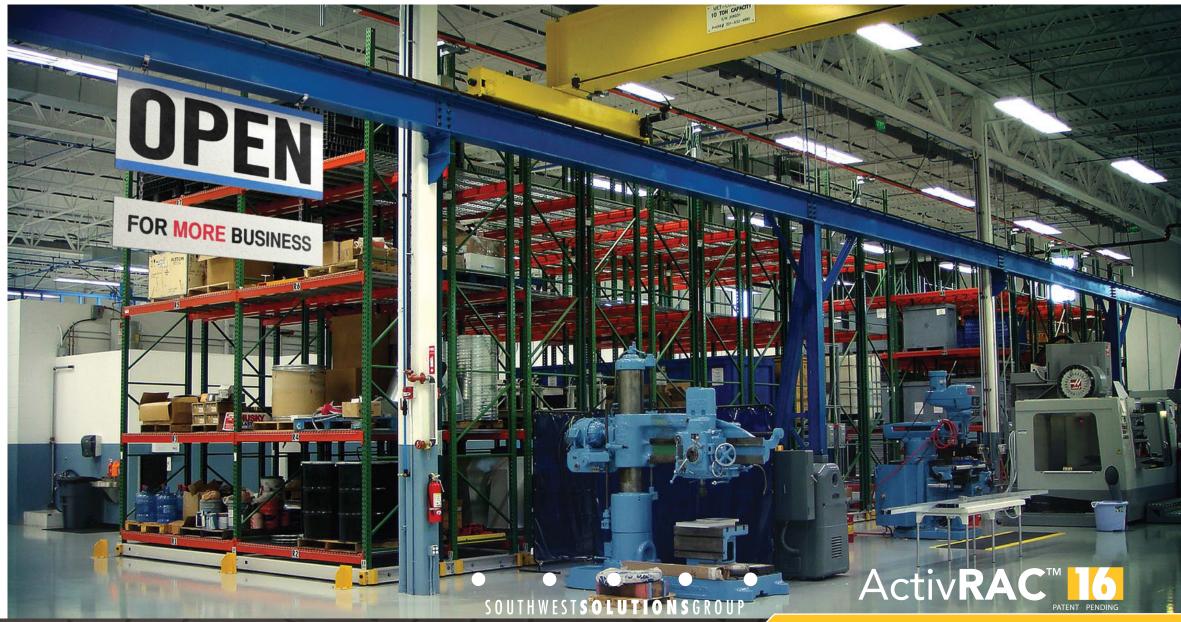

### MAKE ROOM FOR MORE REVENUE.

Spacesaver's Industrial Activ RAC <sup>™</sup> 16 System is designed for heavy applications, remote aisle activation, and all of the customizable and reconfigurable benefits of all of our systems. Multiple module systems can accomodate column considerations cost-effectively.

#### Toll Free 1-800-803-1083

Installed on existing concrete slabs, our Activ RAC 16 Mobilized Storage System requires no costly structural footings or leveling. It's designed to articulate over reasonably unlevel flooring, while providing smooth operation.