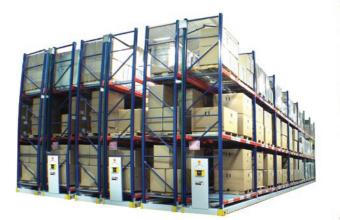

# Increasing storage.

With ActivRAC<sup>™</sup> Mobilized Storage Systems, one moving aisle replaces multiple dedicated aisles required by static configurations, creating up to 100% more space for more racking or shelving units, in the same footprint

## Double your storage capacity in the same footprint.

SOUTHWEST SOLUTION SGROUP

business organization systems

www.southwestsolutions.com

Whether you operate one lift truck or an entire fleet, ActivRAC<sup>™</sup> Mobilized Storage Systems offer you up to 100% more storage capacity in the same square footage.