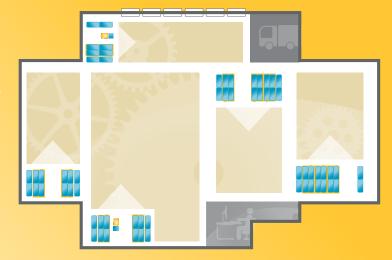

Unlike the traditional static storage concept, mobilized storage systems require just one moving aisle that opens and closes only where and when needed to provide full accessibility to all materials for quick, safe retrieval.

## Wasting space.

With its multiple space-consuming aisles, conventional static racking wastes a significant amount of space you could be using for storage.

# Increasing storage.

With ActivRAC<sup>™</sup> Mobilized Storage Systems, one moving aisle replaces multiple dedicated aisles required by static configurations, creating up to 100% more space for more racking or shelving units, in the same footprint