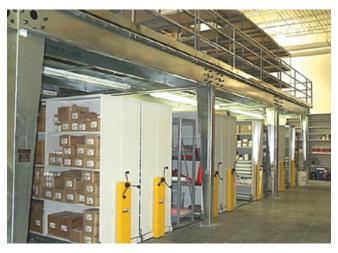

## Activ**RAC**<sup>™</sup> **S**

30,000-Pound Capacity Per Rack Section Motorized, Electric Push-Button Operation Structural Footings and Leveled Rail SOUTHWESTSOLUTIONSGROUI business organization systems www.southwestsolutions.com

### MAKE ROOM FOR MORE REVENUE.

Spacesaver's Industrial Activ RAC <sup>™</sup> 16 System is designed for heavy applications, remote aisle activation, and all of the customizable and reconfigurable benefits of all of our systems. Multiple module systems can accomodate column considerations cost-effectively.