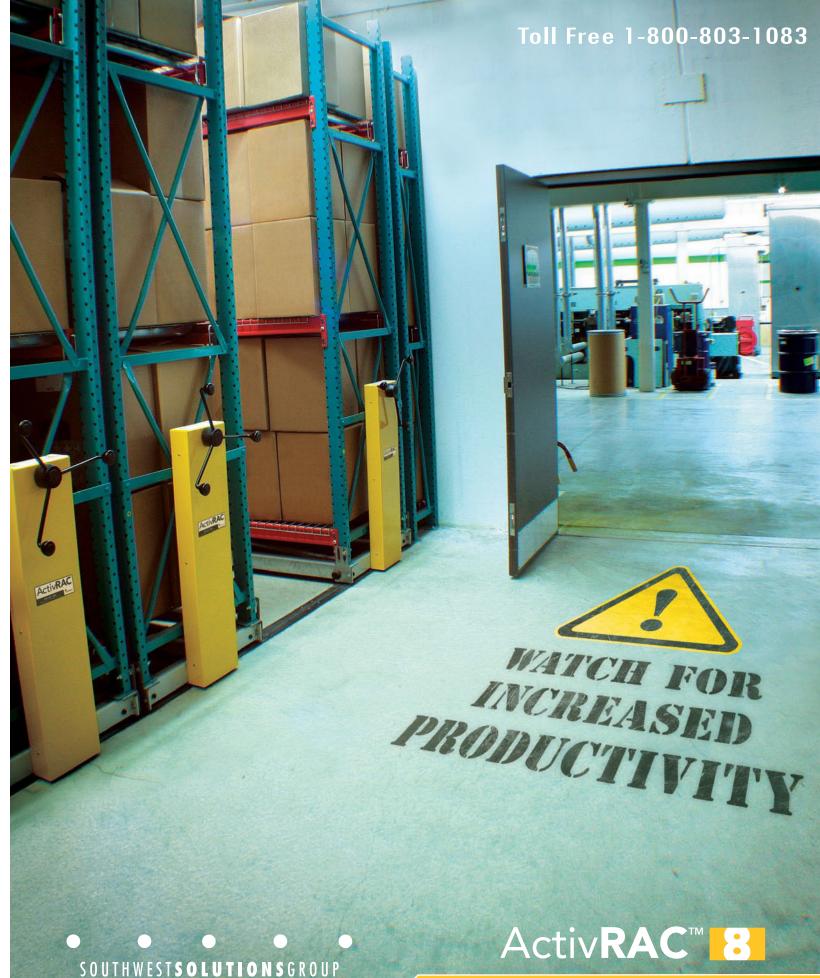

## Activ**RAC<sup>™</sup> 8**

WATCH FOR INCREASED

8,000-Pound Capacity Per Rack Section Unleveled, Surface Mount or Recessed Rail Easy Mechanical-Assist Manual Operation

SOUTHWEST SOLUTION SGROUP business organization systems www.southwestsolutions.com