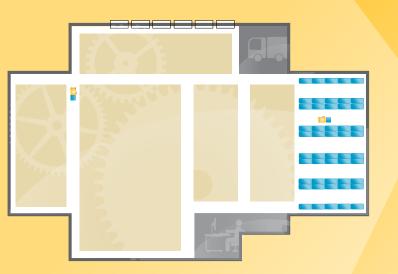

# Increasing storage.

With ActivRAC<sup>™</sup> Mobilized Storage Systems, one moving aisle replaces multiple dedicated aisles required by static configurations, creating up to 100% more space for more racking or shelving units, in the same footprint