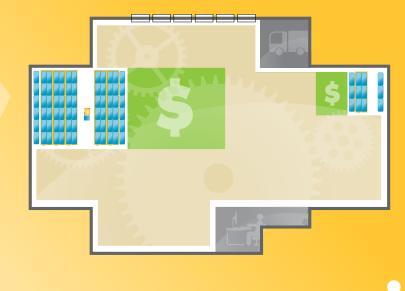

# Increasing revenue.

By eliminating the need for multiple aisles, ActivRAC Systems can free up as much as 50% of your existing storage space for revenue-generating activities without expanding into new space.

The best solutions are often right under your nose or your roof.

A Spacesaver Industrial Mobilized Storage System frees up as much as 50% of the space of conventional static storage. So you can convert unprofitable aisles into profitable workspace—to expand production and boost output without breaking new ground.