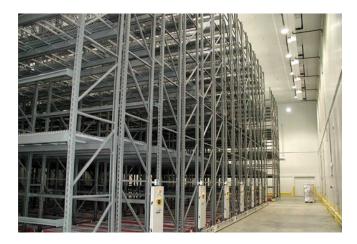

Unlike the traditional static storage concept, mobilized storage systems require just one moving aisle that opens and closes only where and when needed to provide full accessibility to all materials for quick, safe retrieval.

## Wasting space.

With its multiple space-consuming aisles, conventional static racking wastes a significant amount of space you could be using for storage.

# Increasing storage.

With ActivRAC<sup>™</sup> Mobilized Storage Systems, one moving aisle replaces multiple dedicated aisles required by static configurations, creating up to 100% more space for more racking or shelving units, in the same footprint