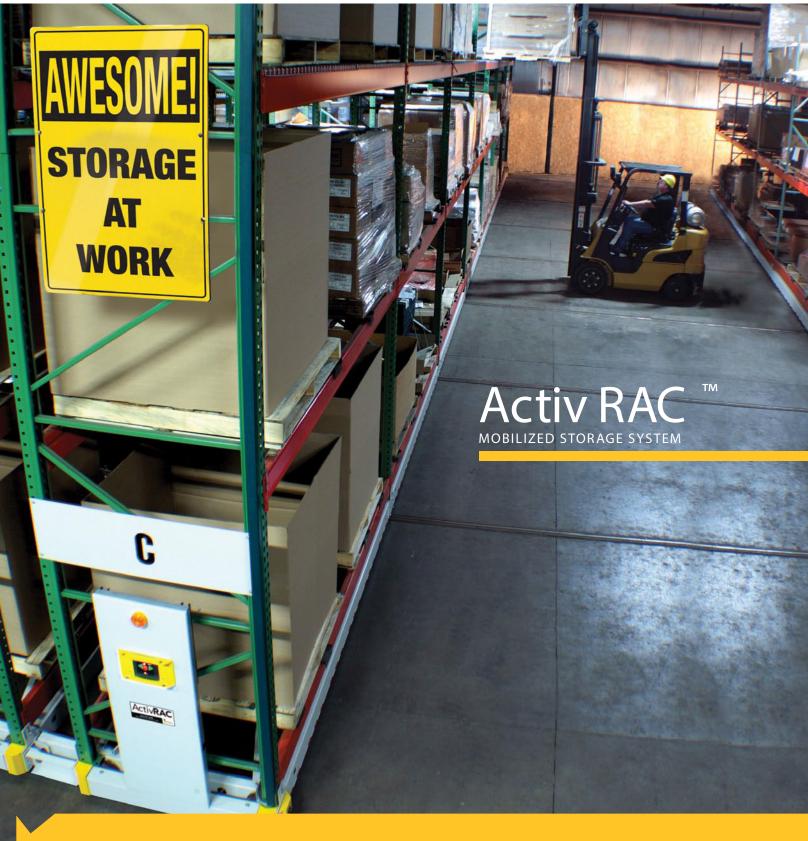

## UNCOVER SQUARE FOOTAGE YOU DIDN'T KNOW YOU HAD.

ActivRAC <sup>™</sup> Mobile Storage Systems - simple to install, easily handles materials of different sizes and weights, and delivers a prompt payback.

Unlike the traditional static storage concept, mobilized storage systems require just one moving aisle that opens and closes only where and when needed to provide full accessibility to all materials for quick, safe retrieval.

Our ActivRAC 8, 16 and 30 Mobilized Storage Systems offer three solutions featuring different load capacities to fit different storage needs. Materials are always readily accessible. Our electric powered systems feature multiple synchronized motors in each carriage and an available power override unit for accessing materials even in the event of a system or power failure.