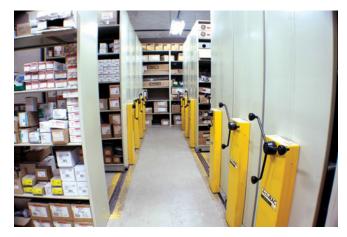

They can be customized and reconfigured to meet today's—and tomorrow's—heaviest demands on your bottom line, such as increased SKUs or consolidated storage. With all faces accessible, they provide 100% access to stored materials, so they won't slow down your picking rate.

A Spacesaver Industrial Activ RAC System can be configured to your application with just one access aisle to accommodate existing fork trucks and pallet racks, to enhance your productivity and reduce driver damage. A fast aisle-opening cycle time helps you maintain or improve your throughput of puts and picks.