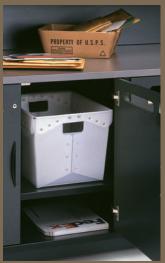

odule, 6" riser

Toll Free 1-800-803-1083



G. CC843630 Cabinet Console, 9" clearance

H. E841224 P latform, 24" high

I. CS843630 Console with full shelf, 9" clearance

#### Wall to Wall Efficiency $\,\dots\,$ and productivity

In just a 12' square, this U-shaped mail center configuration provides an optimal work environment for inbound bulk sort and fine sort, and outgoing preparation, weighing and metering. Shown here is a unique 84" console that fully houses large meter machines — one example of a family of consoles sized to fit a range of equipment space needs.



# Executive Mail Station

EMC693030 Credenza with 05-30E12 Sort Module

Drop off and retrieve mail within departments at our self-contained station. Full-laminate finish blends tastefully with executive suite furnishings.



Convenient under-counter storage hides supplies and mail drop-off bins



### **Bulk Sort Unit**

AB482061

For a speedy first sort, the angled shelves of our bulk sort unit provide space for number easy-access bins.



### Manifest Shipping Station

MAN6030

At 60" wide, this station manages all automated shipping needs with ample space for monitor, keyboard and printers. High pressure laminate worksurface resists wear and tear of day-to-day use.

Also available in 48" width, MAN4830 and 72" width, MAN 7230



# Freestanding Sort Module

FSM481276SB

With our quick-adjust shelving system, you will stock and retrieve forms, literature and supplies with ease from this space-saving, multi-purpose unit. Available with standard, legal or oversize shelves. Shown with bottom storage area.



W