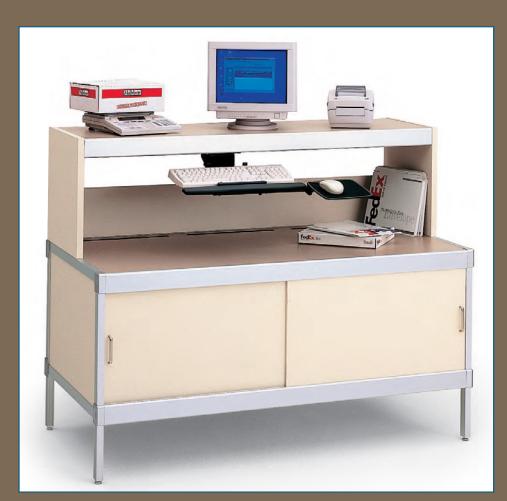

### Manifest Shipping Station

MAN6030

At 60" wide, this station manages all automated shipping needs with ample space for monitor, keyboard and printers. High pressure laminate worksurface resists wear and tear of day-to-day use.

Also available in 48" width, MAN4830 and 72" width, MAN 7230