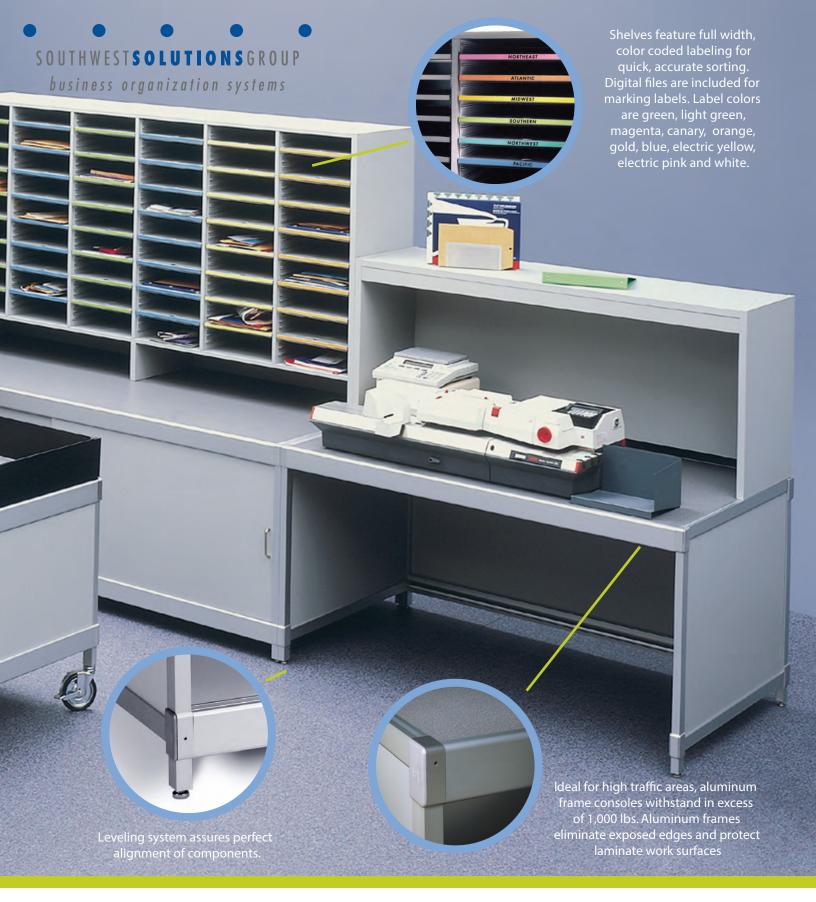

#### Wall to Wall Efficiency $\,\dots\,$ and productivity

In just a 12' square, this U-shaped mail center configuration provides an optimal work environment for inbound bulk sort and fine sort, and outgoing preparation, weighing and metering. Shown here is a unique 84" console that fully houses large meter machines — one example of a family of consoles sized to fit a range of equipment space needs.