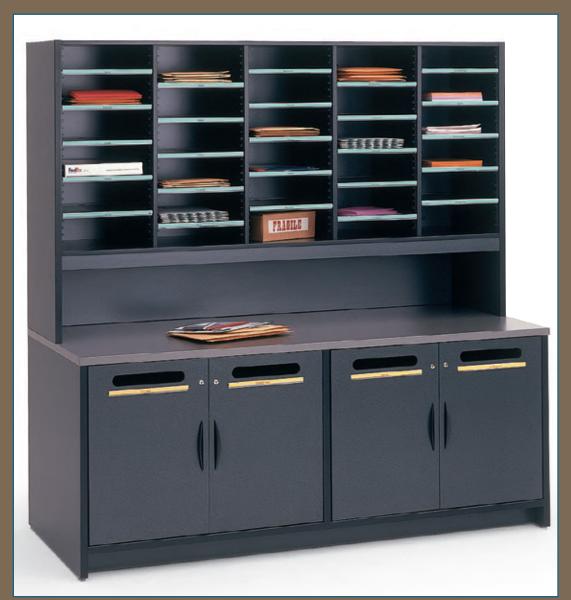

# Freestanding Sort Module

FSM481276SB

With our quick-adjust shelving system, you will stock and retrieve forms, literature and supplies with ease from this space-saving, multi-purpose unit. Available with standard, legal or oversize shelves. Shown with bottom storage area.