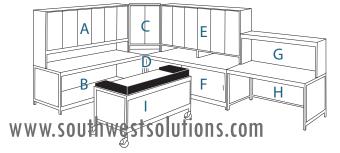

- A. 06-30E12 S ort Module, 12" riser
- B. CS84360B Console with full shelf, 3" clearance
- C. 02-36E6 Sort Module, 6" riser
- D. CT363630B Corner Console,

3" clearance

- E. 06-36E6 Sort Module, 6" riser
- F. CC843630B Cabinet Console, 3" clearance
- G. E601224 P latform, 24" high
- H. CT603630B B asic Console, 3" clearance

#### I. Multi-Function Utility Console

- CT603630RW
- (2) DRB-L Brackets
- (2) DR36AS Sides
- · (1) DR60 Back
- (4) WHL-50SWB Wheels