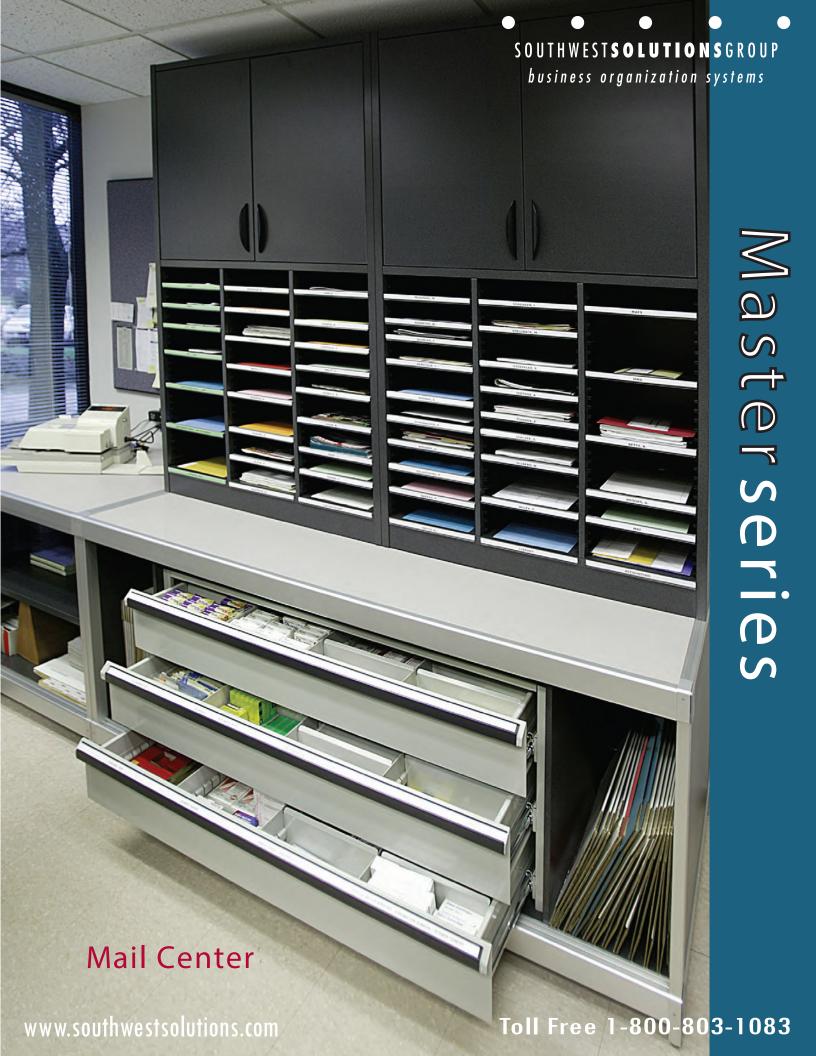

#### Loaded with Essentials ... yet compact

This L-shaped mail center maximizes valuable space and accommodates efficient workflow by placing materials within easy reach.

Sized for a variety of needs, components reconfigure easily. Sort modules are available in six heights and widths. All products are backed by Hamilton Sorter's lifetime guarantee and over 45 year history.