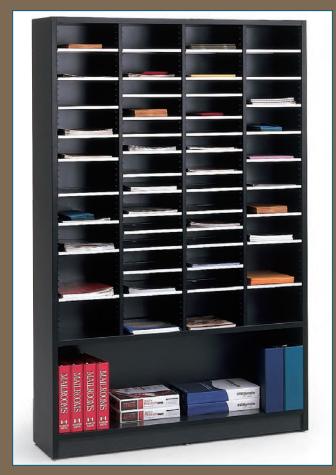

# Freestanding Sort Module

FSM481276SB

With our quick-adjust shelving system, you will stock and retrieve forms, literature and supplies with ease from this space-saving, multi-purpose unit. Available with standard, legal or oversize shelves. Shown with bottom storage area.