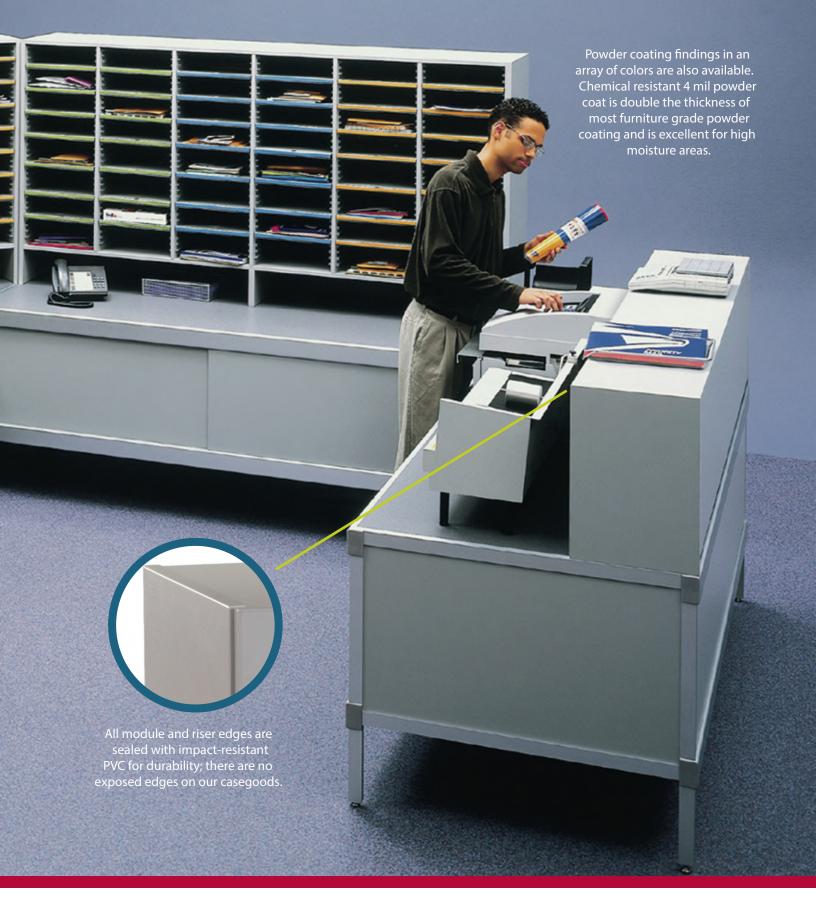

#### Wall to Wall Efficiency $\,\dots\,$ and productivity

In just a 12' square, this U-shaped mail center configuration provides an optimal work environment for inbound bulk sort and fine sort, and outgoing preparation, weighing and metering. Shown here is a unique 84" console that fully houses large meter machines — one example of a family of consoles sized to fit a range of equipment space needs.