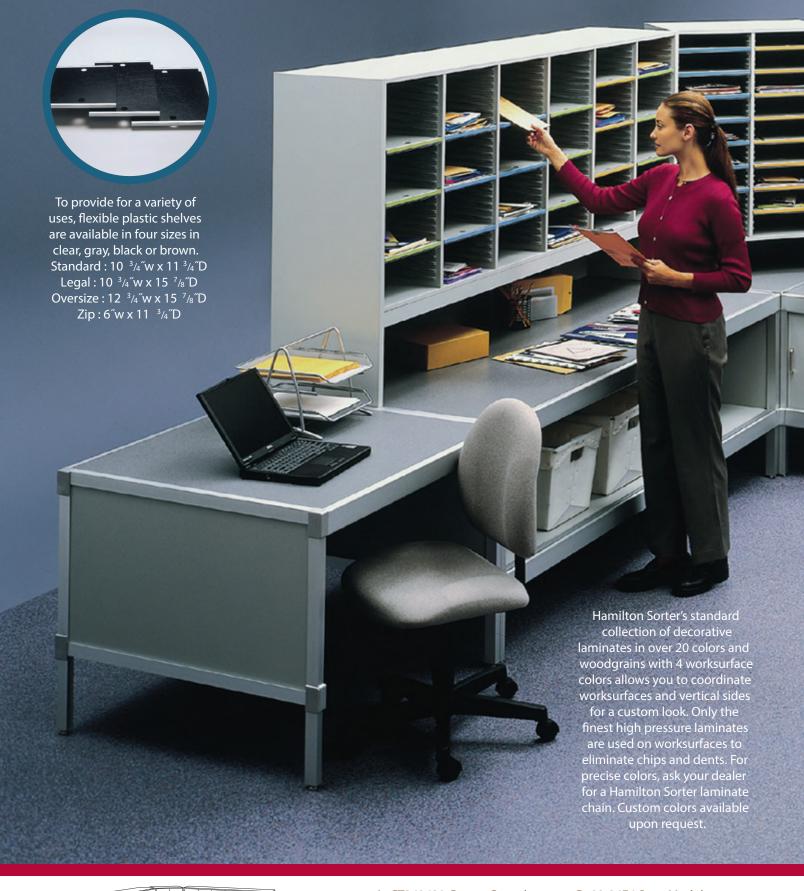

#### Loaded with Essentials ... yet compact

This L-shaped mail center maximizes valuable space and accommodates efficient workflow by placing materials within easy reach.

Sized for a variety of needs, components reconfigure easily. Sort modules are available in six heights and widths. All products are backed by Hamilton Sorter's lifetime guarantee and over 45 year history.

#### Wall to Wall Efficiency $\,\dots\,$ and productivity

In just a 12' square, this U-shaped mail center configuration provides an optimal work environment for inbound bulk sort and fine sort, and outgoing preparation, weighing and metering. Shown here is a unique 84" console that fully houses large meter machines — one example of a family of consoles sized to fit a range of equipment space needs.