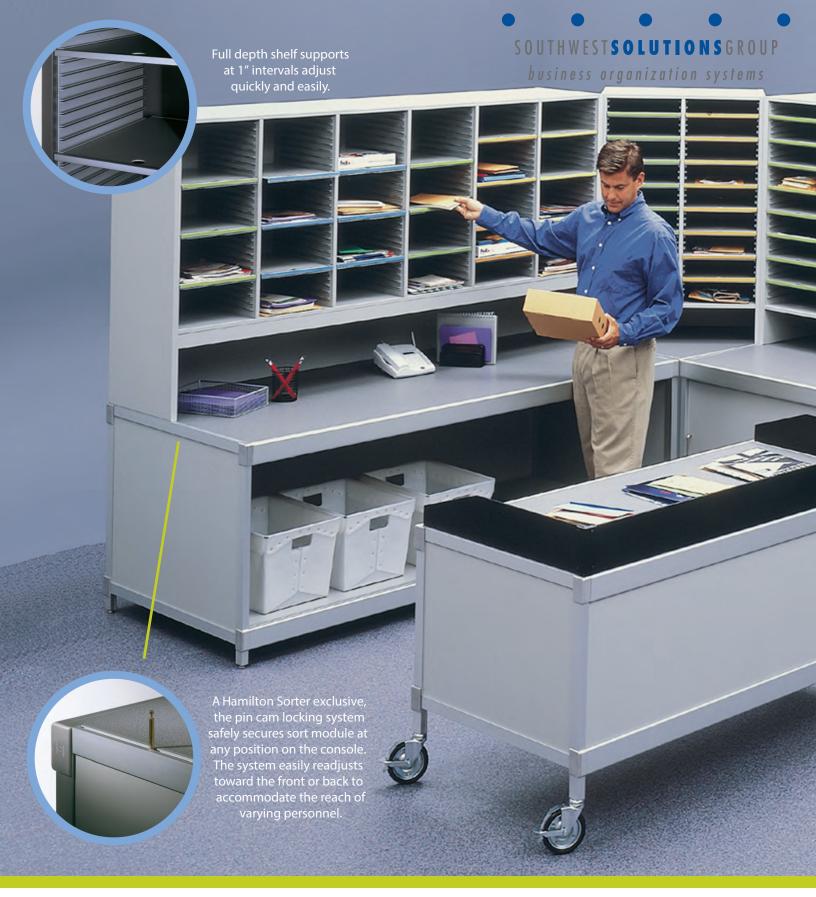

#### Wall to Wall Efficiency $\,\dots\,$ and productivity

In just a 12' square, this U-shaped mail center configuration provides an optimal work environment for inbound bulk sort and fine sort, and outgoing preparation, weighing and metering. Shown here is a unique 84" console that fully houses large meter machines — one example of a family of consoles sized to fit a range of equipment space needs.