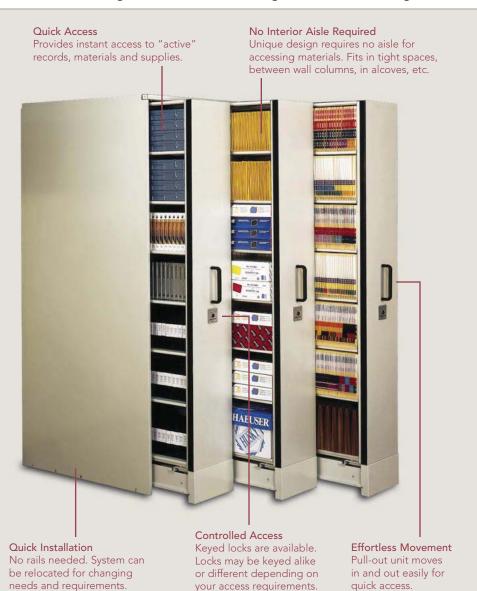

## Spacesaver® Storage Systems

QuickSpace® is a unique storage system that can more than **double** your storage capacity in your current space. Moving in and out without a fixed rail system, QuickSpace® offers a contemporary design and easy installation in small spaces. Both a cantilever base for any type floor, including carpeted areas, or on a wheeled base for hard-surface floors are available. QuickSpace® storage systems come in a variety of standard sizes, configurations and finishes, making it a cost-effective storage solution.

## Compare for Yourself

QuickSpace® 714 Lineal Filing Inches

Vertical Files 288 Lineal Filing Inches

Lateral Files
192 Lineal Filing Inches

Unconventional storage spaces require unique storage solutions. Corner spaces readily accept the QuickSpace® storage system. QuickSpace® storage systems, comprised of pull-out shelving units, fit tight areas while more than doubling your storage capacity in the existing space. QuickSpace® increases productivity and efficiency by locating more materials closer to point of use.