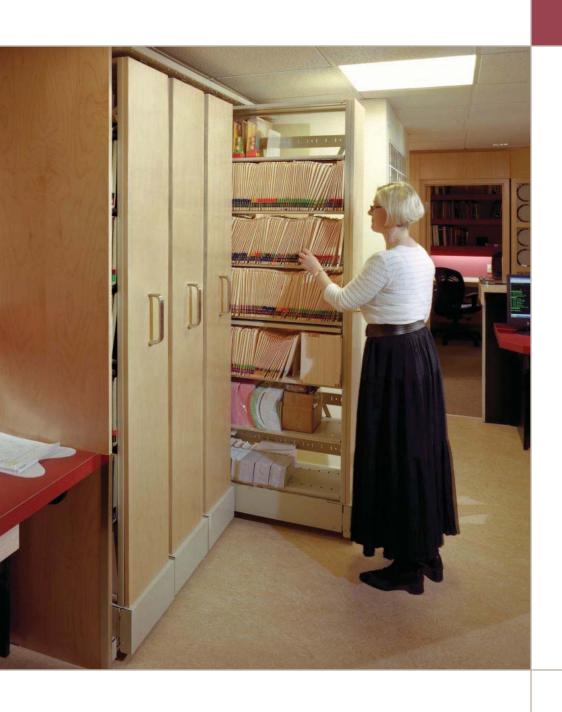

## Spacesaver® Storage Systems

QuickSpace® is a unique storage system that can more than **double** your storage capacity in your current space. Moving in and out without a fixed rail system, QuickSpace® offers a contemporary design and easy installation in small spaces. Both a cantilever base for any type floor, including carpeted areas, or on a wheeled base for hard-surface floors are available. QuickSpace® storage systems come in a variety of standard sizes, configurations and finishes, making it a cost-effective storage solution.

## Compare for Yourself

QuickSpace® 714 Lineal Filing Inches

Vertical Files 288 Lineal Filing Inches

Lateral Files
192 Lineal Filing Inches

Unconventional storage spaces require unique storage solutions. Corner spaces readily accept the QuickSpace® storage system. QuickSpace® storage systems, comprised of pull-out shelving units, fit tight areas while more than doubling your storage capacity in the existing space. QuickSpace® increases productivity and efficiency by locating more materials closer to point of use.