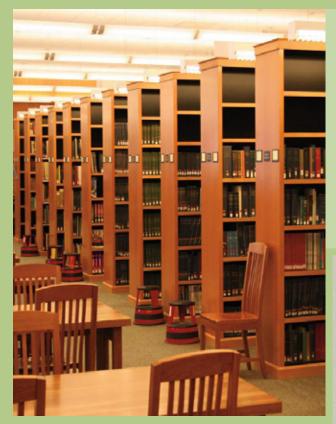

#### Library Shelving

Look in universities, schools, law offices and libraries nationwide and you'll find Aurora Library Shelving.

The unique inner wall construction of Aurora Library Shelving allows easy access to even tightly packed books at the end of a row.