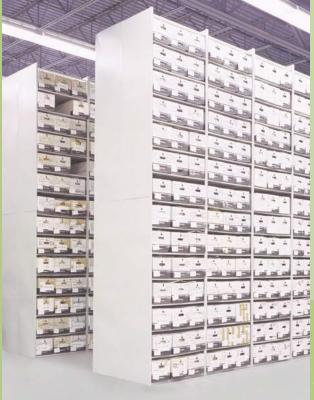

#### Why waste space?

In the same room, 20 four-drawer lateral cabinets give you 3200 filing inches. With Aurora, six 7-tier sections of double-entry shelving give you 3360 filing inches. You gain more storage and use only 50% of your space!

With Aurora Shelving you save 50% of your floor space.