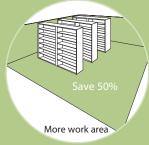

#### Why waste space?

In the same room, 20 four-drawer lateral cabinets give you 3200 filing inches. With Aurora, six 7-tier sections of double-entry shelving give you 3360 filing inches. You gain more storage and use only 50% of your space!

With Aurora Shelving you save 50% of your floor space.