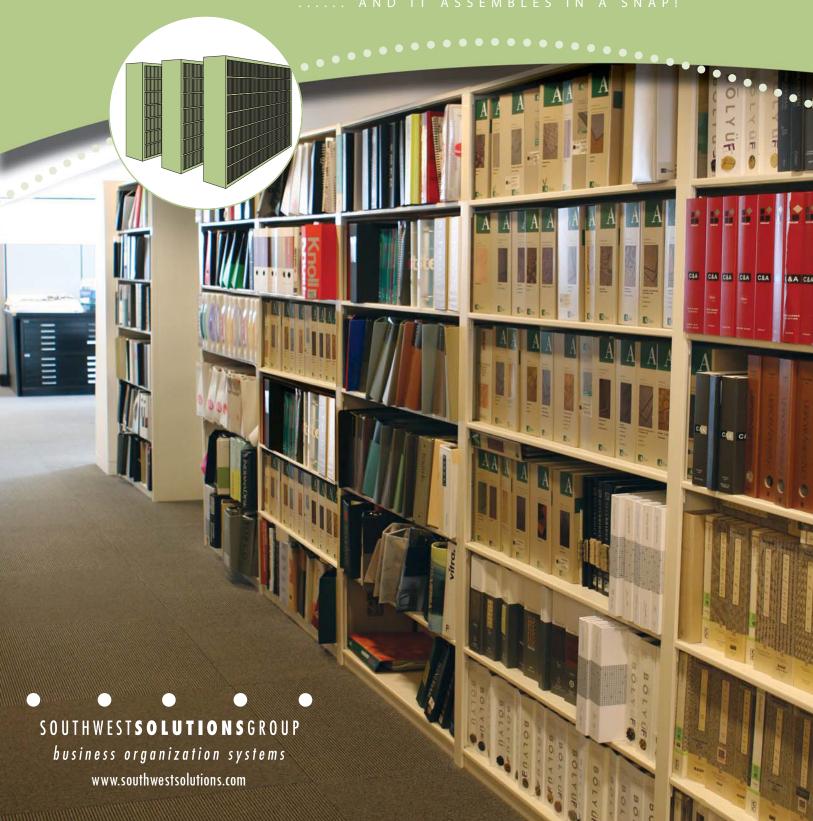

# Aurora Shelving is everywhere ..... and anywhere you want to be organized Schools

K-8, High Schools, Universities
Libraries
Athletic Departments
Book Stores
Janitor Closets
Teacher Personal Storage
Administrative Offices

## Hospitals, Clinics, Pharmacies and Veterinary Firms

Medical Records
Pharmaceuticals
Samples
Bulk Storage
Uniform Storage

Libraries
Reference Material
Book Display
Periodical Display

**Law Firms Client Files** 

#### Library Shelving

Look in universities, schools, law offices and libraries nationwide and you'll find Aurora Library Shelving.

The unique inner wall construction of Aurora Library Shelving allows easy access to even tightly packed books at the end of a row.