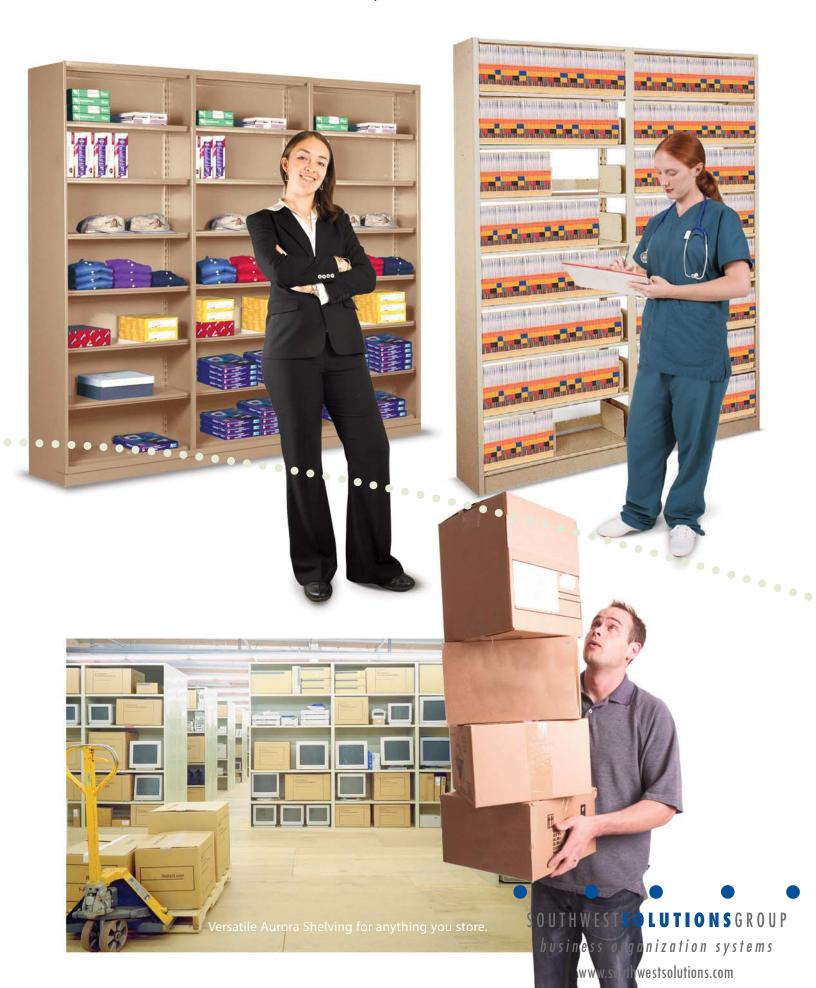

Try storing binders, computer equipment, retail goods, or product samples in lateral cabinets. Aurora Shelving is versatile enough for anything you want to store. Flexible, reconfigurable Aurora Quik-Lok Shelving can store more and save valuable floor space.

## AURORA QUIK-LOK SHELVING

Aurora can help. When compared to standard lateral filing systems, Aurora Shelving can greatly reduce the amount of square footage required.

Turn your imagination loose... more reading areas in the library, more workstations in the office, more counterspace in your store... more of everything.

#### Why waste space?

In the same room, 20 four-drawer lateral cabinets give you 3200 filing inches. With Aurora, six 7-tier sections of double-entry shelving give you 3360 filing inches. You gain more storage and use only 50% of your space!