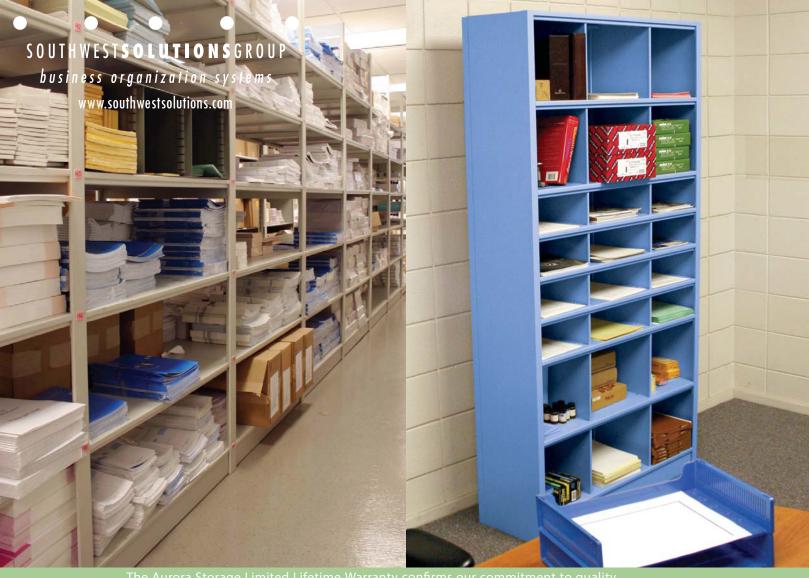

## **Government, Military and Law Enforcement**

Weapons Storage Parking Tickets Fingerprint Cards Evidence Storage Ready Bags

business organization systems

## AURORA QUIK-LOK° SHELVING MORE OPTIONS FOR STORAGE

Looking for 'Quik' storage options? Aurora has accessories to store everything.

Wardrobe Unit

Combination Unit

Filing Drawers

SOUTHWESTS OLUTIONS GROUP