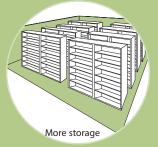

## AURORA QUIK-LOK SHELVING

Aurora can help. When compared to standard lateral filing systems, Aurora Shelving can greatly reduce the amount of square footage required.

Turn your imagination loose... more reading areas in the library, more workstations in the office, more counterspace in your store... more of everything.

#### Why waste space?

In the same room, 20 four-drawer lateral cabinets give you 3200 filing inches. With Aurora, six 7-tier sections of double-entry shelving give you 3360 filing inches. You gain more storage and use only 50% of your space!