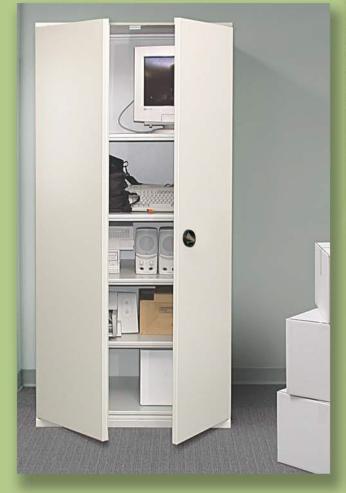

Try storing binders, computer equipment, retail goods, or product samples in lateral cabinets. Aurora Shelving is versatile enough for anything you want to store. Flexible, reconfigurable Aurora Quik-Lok Shelving can store more and save valuable floor space.