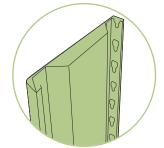

#### SOUTHWEST SOLUTION SGROUP

business organization systems

Library Upright
Library inner wall construction
allows easy access to books at
the end of the row.

T Upright
Post is 2" wide with
2 rows of keyhole slots.

L Upright
Post is 1" wide with
1 row of keyhole slots.

business organization systems

www.southwestsolutions.com