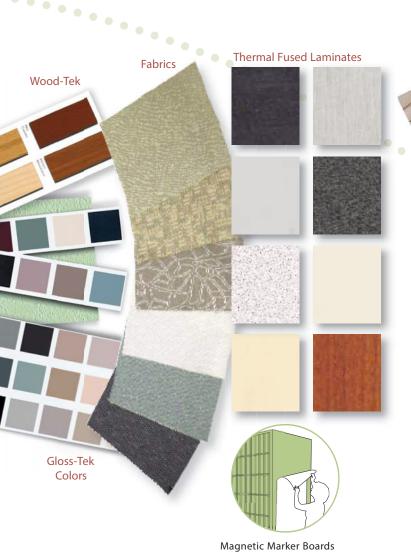

#### Wood-Tek ™

What do you get when you blend the strength of Aurora Shelving with the beauty of real wood? Wood-Tek, of course. Elegant shelving, cabinets, conference tables, or custom pieces can be ordered in five species of wood and ten beautiful stains. Optional custom stains are available. Choose from traditional to contemporary styles.

## MORE COLORS AND DESIGNS

All the features of Aurora Quik-Lok Shelving come together to give you a galaxy of choices. Aurora Quik-Lok Shelving is available in a variety of finishes, ranging from 29 elegant colors to unlimited custom colors, to create the look you want, or to blend with the space you already have. Eight beautiful colors are offered for quick ship on the Xpress program.

## **End Panel Design Options:**

End panel options include steel, fabric, laminate, and Wood-Tek $^{\text{\tiny{IM}}}$ 

Laminates

Wood-Tek end panels are available in ten stains and five species of real wood.

Order magnetic marker board overlays to jot down important notes.

#### Where Design Meets Science

A healthier future, a special new Gloss-Tek™ finish incorporates antimicrobial properties.

#### Our Environmental Pledge

We use environmentally friendly Gloss-Tek™ powder coat finish on our Aurora Quik-Lok ShelvinghTs finish is 100 percent non-emissive; free of formaldehyde, methanol, and other solvents; and completely friendly to artifacts, specimens, and documents.

No wonder we say that with Aurora, any color you choose is "green."

business organization systems www.southwestsolutions.com

Choose from a number of countertop and end panel options such as Wood-Tek™, laminates, and marker boards.