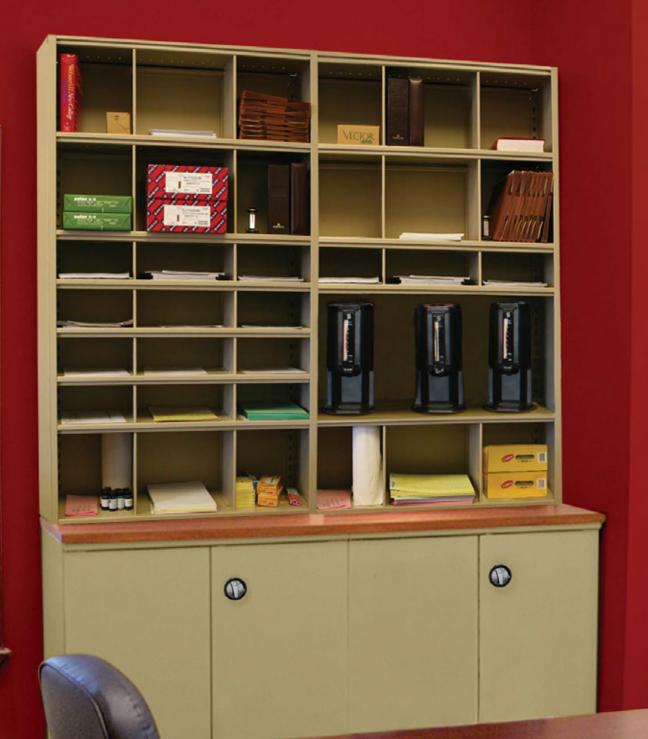

## AURORA QUIK-LOK° SHELVING MORE OPTIONS FOR STORAGE

Looking for 'Quik' storage options? Aurora has accessories to store everything.

Wardrobe Unit

Combination Unit

Filing Drawers

SOUTHWESTS OLUTIONS GROUP

business organization systems

www.southwestsolutions.com

**Divided Drawers** 

The Aurora Storage Limited Lifetime Warranty confirms our commitment to quality

Aurora Shelving is available in more depths, widths, and heights than you can imagine in both Letter and Legal size in two different gauges of steel.