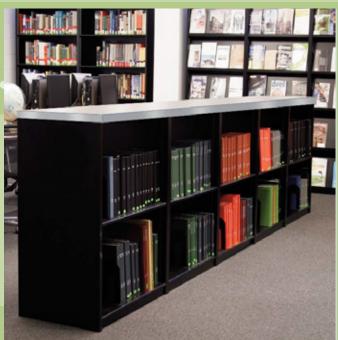

## AURORA QUIK-LOK SHELVING

Aurora can help. When compared to standard lateral filing systems, Aurora Shelving can greatly reduce the amount of square footage required.

Turn your imagination loose... more reading areas in the library, more workstations in the office, more counterspace in your store... more of everything.

#### Library Shelving

Look in universities, schools, law offices and libraries nationwide and you'll find Aurora Library Shelving.

The unique inner wall construction of Aurora Library Shelving allows easy access to even tightly packed books at the end of a row.