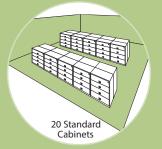

#### Why waste space?

In the same room, 20 four-drawer lateral cabinets give you 3200 filing inches. With Aurora, six 7-tier sections of double-entry shelving give you 3360 filing inches. You gain more storage and use only 50% of your space!

With Aurora Shelving you save 50% of your floor space.