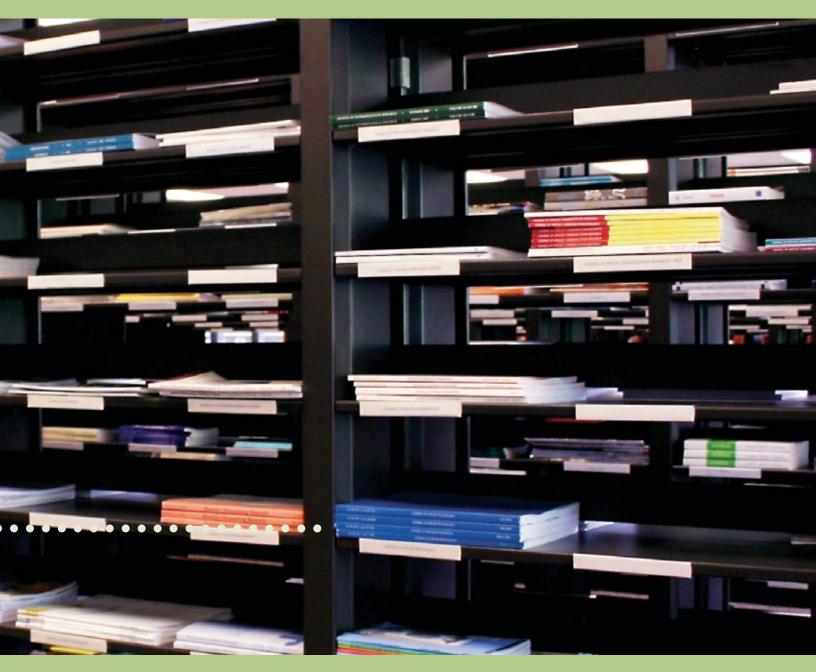

Try storing binders, computer equipment, retail goods, or product samples in lateral cabinets. Aurora Shelving is versatile enough for anything you want to store. Flexible, reconfigurable Aurora Quik-Lok Shelving can store more and save valuable floor space.

## AURORA QUIK-LOK SHELVING

Aurora can help. When compared to standard lateral filing systems, Aurora Shelving can greatly reduce the amount of square footage required.

Turn your imagination loose... more reading areas in the library, more workstations in the office, more counterspace in your store... more of everything.