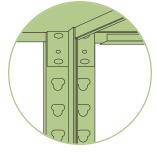

Quik-Base™ Quik-Base acts as shelf support, front base, and floor anchor all in one.

Quik-Lok\* No nuts, bolts, or screws required.

Quik-Lok Assembles in a Snap! The key to easy assembly starts with our unique keyhole and rivet system, no nuts, bolts, sway braces, or hardware required.

Patented Quik-Base provides a sturdy foundation combining shelf support, front base, and floor anchor.