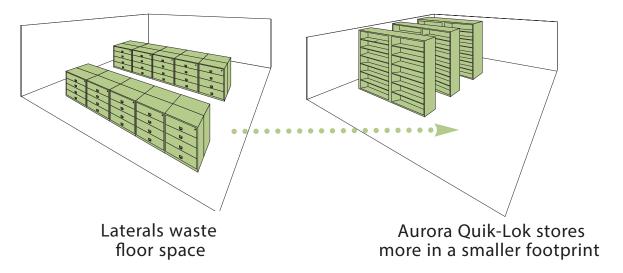

#### Why waste space?

In the same room, 20 four-drawer lateral cabinets give you 3200 filing inches. With Aurora, six 7-tier sections of double-entry shelving give you 3360 filing inches. You gain more storage and use only 50% of your space!

With Aurora Shelving you save 50% of your floor space.