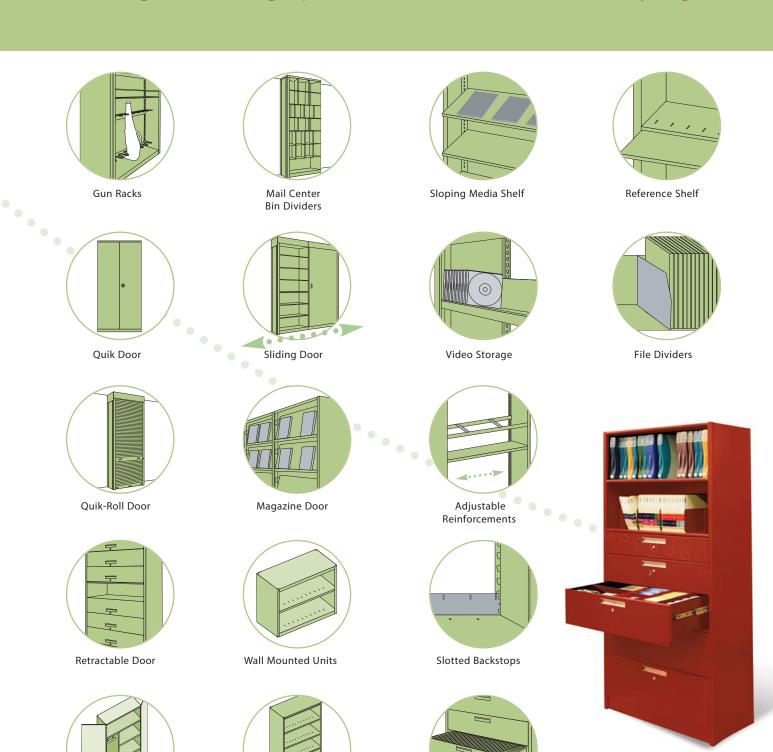

## AURORA QUIK-LOK° SHELVING MORE OPTIONS FOR STORAGE

Looking for 'Quik' storage options? Aurora has accessories to store everything.

Wardrobe Unit

Combination Unit

Filing Drawers

SOUTHWESTS OLUTIONS GROUP

business organization systems

www.southwestsolutions.com

**Divided Drawers** 

The Aurora Storage Limited Lifetime Warranty confirms our commitment to quality

Aurora Shelving is available in more depths, widths, and heights than you can imagine in both Letter and Legal size in two different gauges of steel.