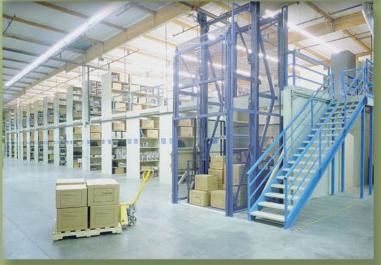

# General and Light Industrial Stock, Small Parts Warehousing

Try storing binders, computer equipment, retail goods, or product samples in lateral cabinets. Aurora Shelving is versatile enough for anything you want to store. Flexible, reconfigurable Aurora Quik-Lok Shelving can store more and save valuable floor space.

## AURORA QUIK-LOK SHELVING

Aurora can help. When compared to standard lateral filing systems, Aurora Shelving can greatly reduce the amount of square footage required.

Turn your imagination loose... more reading areas in the library, more workstations in the office, more counterspace in your store... more of everything.