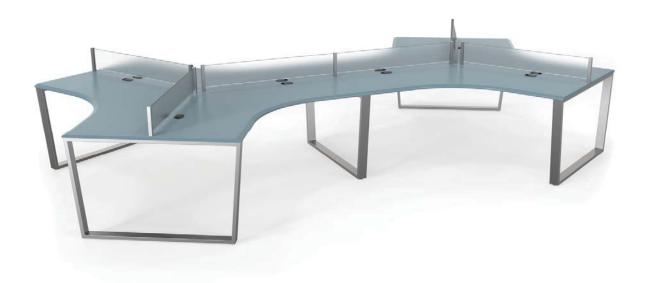

#### Toll Free 1-800-803-1083

Designed to complement an array of spaces and styles, the Versailles Collection includes an abundant collection of leg shapes, frame styles, rack options, top shapes and surfaces, edge details, electrical additions, and wire management solutions. These standard options combine to give the furniture a custom and personalized feeling without the "custom" price tag. For a little extra flar, Versailles also offers a simple material upgrade to customize the look even further.

## **STUDY TABLES**

- ≻Versailles
- ≻Translate
- ≻Arlington
- ≻Deveraux
- ►Barrister
- >Duncan
- Southbury

www.southwestsolutions.com

Toll Free 1-800-803-1083

www.southwestsolutions.com

www.southwestsolutions.com