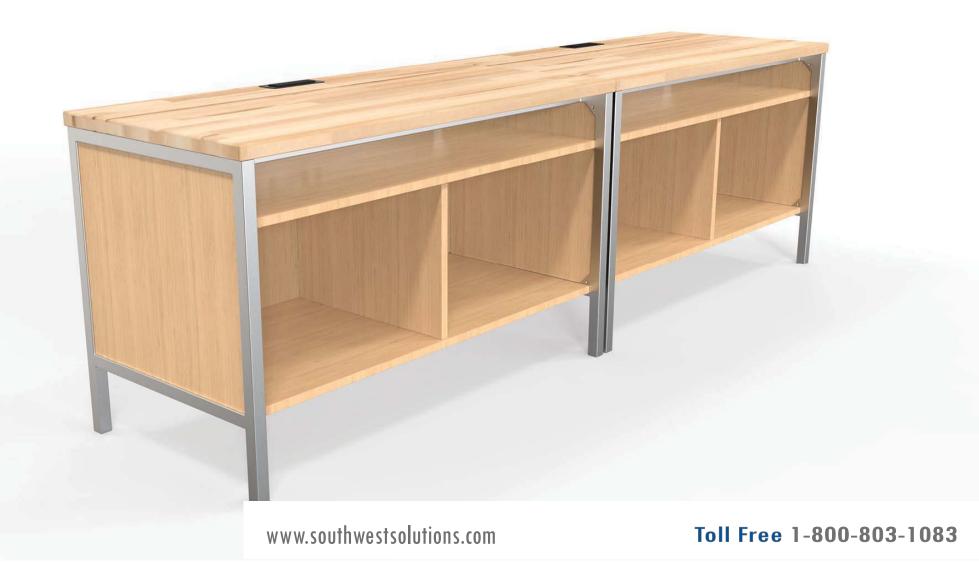

#### Toll Free 1-800-803-1083

Designed to complement an array of spaces and styles, the Versailles Collection includes an abundant collection of leg shapes, frame styles, rack options, top shapes and surfaces, edge details, electrical additions, and wire management solutions. These standard options combine to give the furniture a custom and personalized feeling without the "custom" price tag. For a little extra flar, Versailles also offers a simple material upgrade to customize the look even further.