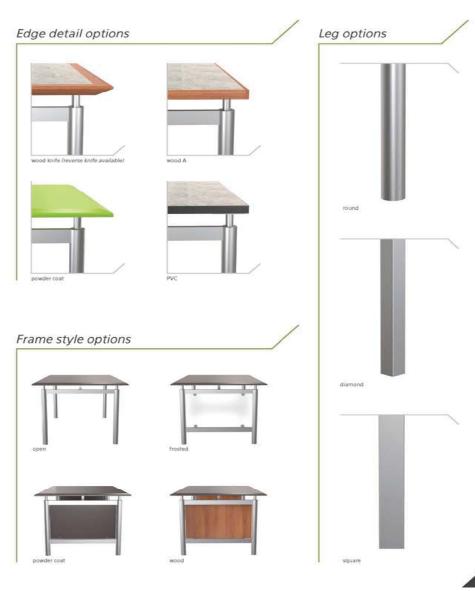

#### Toll Free 1-800-803-1083

Designed to complement an array of spaces and styles, the Versailles Collection includes an abundant collection of leg shapes, frame styles, rack options, top shapes and surfaces, edge details, electrical additions, and wire management solutions. These standard options combine to give the furniture a custom and personalized feeling without the "custom" price tag. For a little extra flar, Versailles also offers a simple material upgrade to customize the look even further.