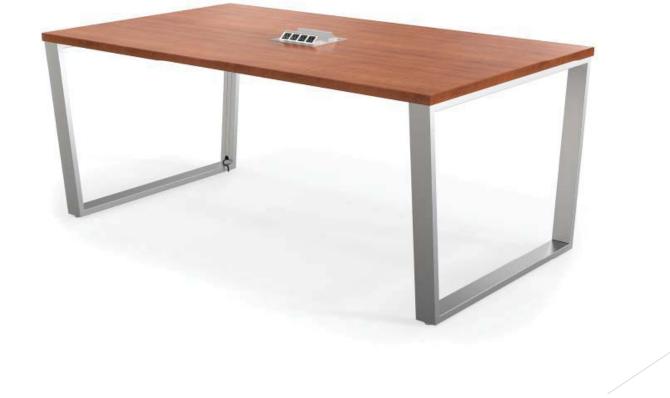

#### Toll Free 1-800-803-1083

Designed to complement an array of spaces and styles, the Versailles Collection includes an abundant collection of leg shapes, frame styles, rack options, top shapes and surfaces, edge details, electrical additions, and wire management solutions. These standard options combine to give the furniture a custom and personalized feeling without the "custom" price tag. For a little extra flar, Versailles also offers a simple material upgrade to customize the look even further.