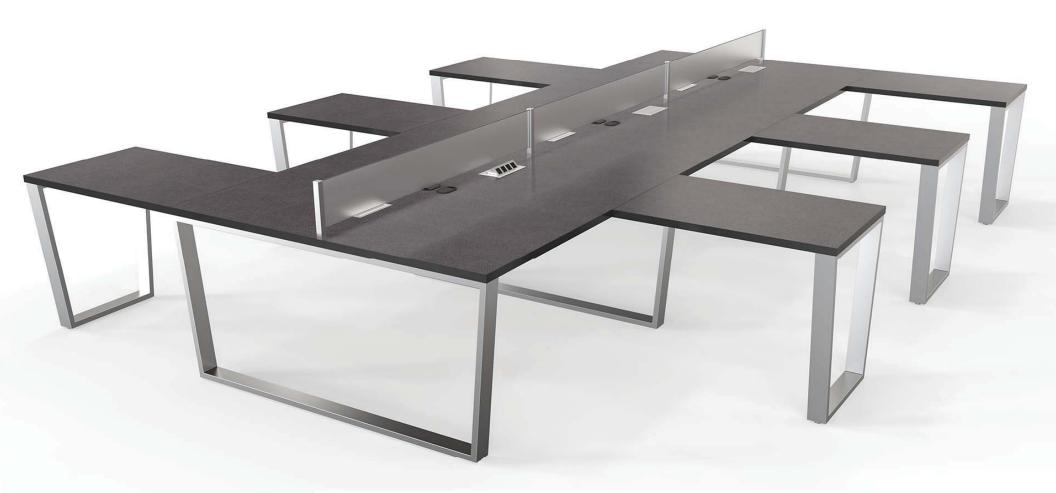

#### Toll Free 1-800-803-1083

Designed to complement an array of spaces and styles, the Versailles Collection includes an abundant collection of leg shapes, frame styles, rack options, top shapes and surfaces, edge details, electrical additions, and wire management solutions. These standard options combine to give the furniture a custom and personalized feeling without the "custom" price tag. For a little extra flar, Versailles also offers a simple material upgrade to customize the look even further.