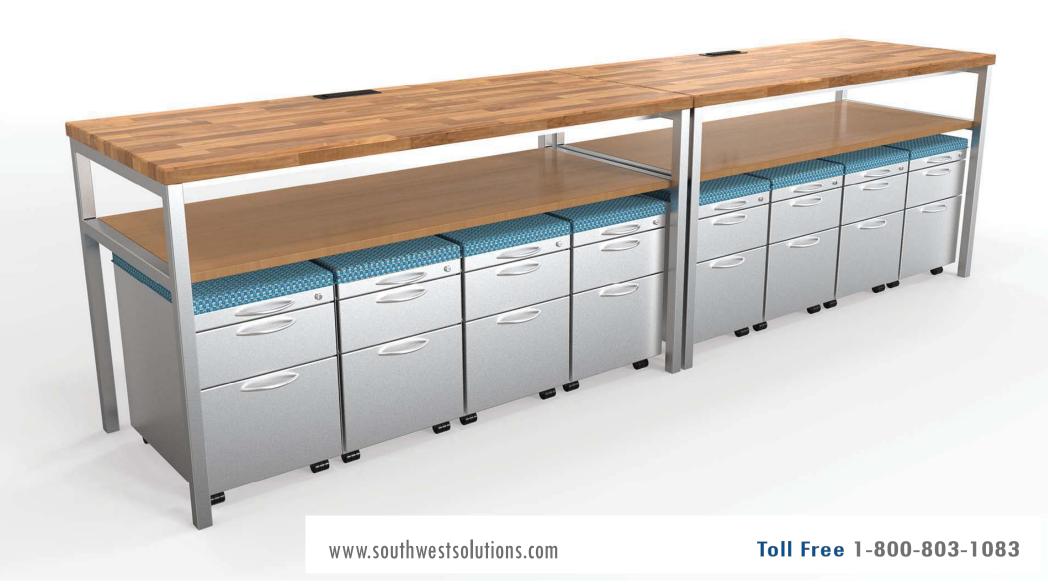

#### Toll Free 1-800-803-1083

Designed to complement an array of spaces and styles, the Versailles Collection includes an abundant collection of leg shapes, frame styles, rack options, top shapes and surfaces, edge details, electrical additions, and wire management solutions. These standard options combine to give the furniture a custom and personalized feeling without the "custom" price tag. For a little extra flar, Versailles also offers a simple material upgrade to customize the look even further.