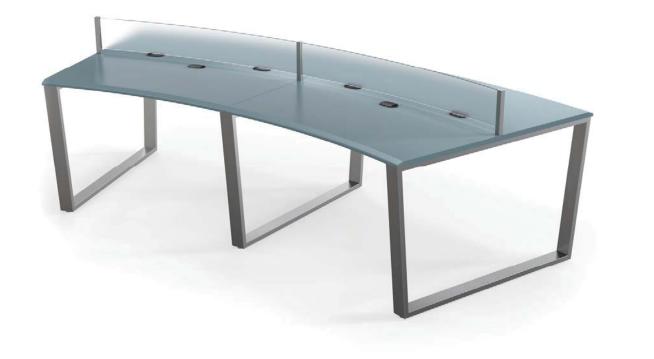

#### Toll Free 1-800-803-1083

Designed to complement an array of spaces and styles, the Versailles Collection includes an abundant collection of leg shapes, frame styles, rack options, top shapes and surfaces, edge details, electrical additions, and wire management solutions. These standard options combine to give the furniture a custom and personalized feeling without the "custom" price tag. For a little extra flar, Versailles also offers a simple material upgrade to customize the look even further.

## **STUDY TABLES**

- ≻Versailles
- ≻Translate
- ≻Arlington
- ≻Deveraux
- ►Barrister
- >Duncan
- Southbury

www.southwestsolutions.com

Toll Free 1-800-803-1083

www.southwestsolutions.com

www.southwestsolutions.com