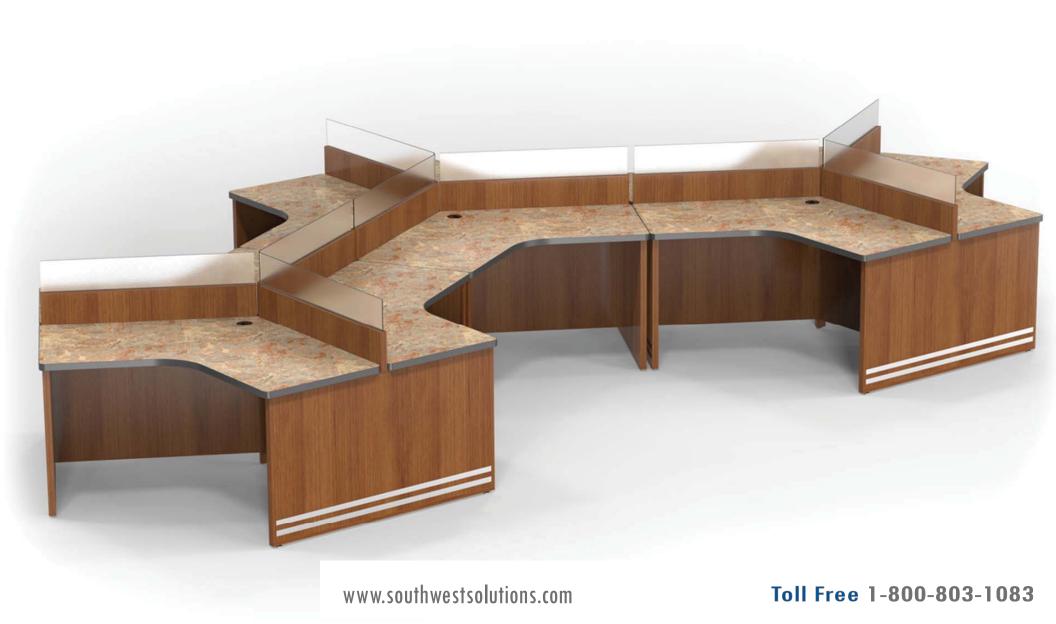

#### Toll Free 1-800-803-1083

Designed to complement an array of spaces and styles, the Versailles Collection includes an abundant collection of leg shapes, frame styles, rack options, top shapes and surfaces, edge details, electrical additions, and wire management solutions. These standard options combine to give the furniture a custom and personalized feeling without the "custom" price tag. For a little extra flar, Versailles also offers a simple material upgrade to customize the look even further.

## **STUDY TABLES**

- ≻Versailles
- ≻Translate
- ≻Arlington
- ≻Deveraux
- ►Barrister
- >Duncan
- Southbury

www.southwestsolutions.com

Toll Free 1-800-803-1083

www.southwestsolutions.com

www.southwestsolutions.com