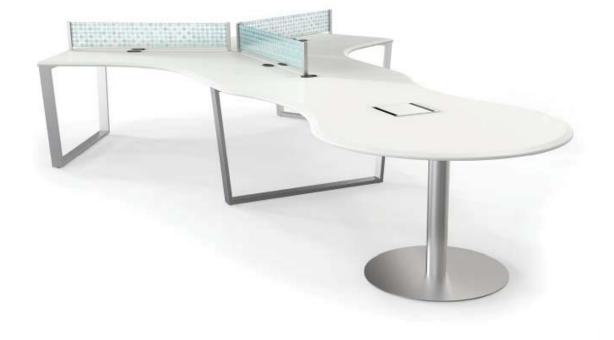

#### Toll Free 1-800-803-1083

Designed to complement an array of spaces and styles, the Versailles Collection includes an abundant collection of leg shapes, frame styles, rack options, top shapes and surfaces, edge details, electrical additions, and wire management solutions. These standard options combine to give the furniture a custom and personalized feeling without the "custom" price tag. For a little extra flar, Versailles also offers a simple material upgrade to customize the look even further.

## **STUDY TABLES**

- ≻Versailles
- ≻Translate
- ≻Arlington
- ≻Deveraux
- ►Barrister
- >Duncan
- Southbury

www.southwestsolutions.com

Toll Free 1-800-803-1083

www.southwestsolutions.com

www.southwestsolutions.com