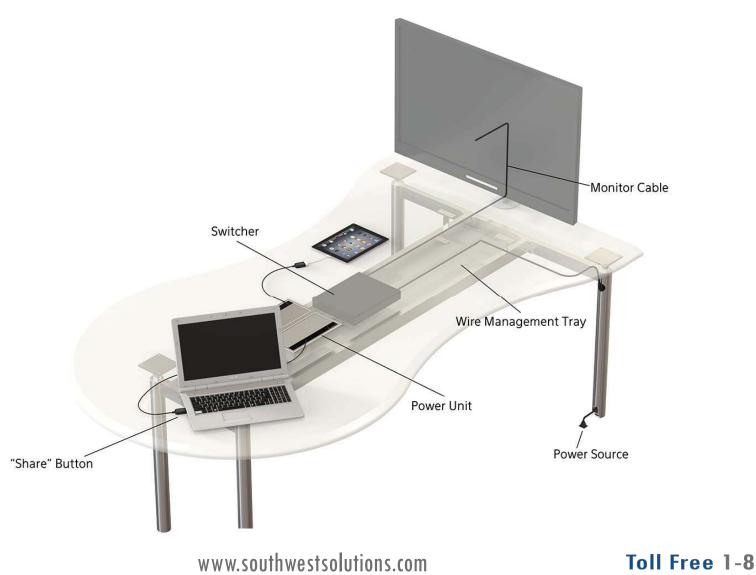

#### Toll Free 1-800-803-1083

Designed to complement an array of spaces and styles, the Versailles Collection includes an abundant collection of leg shapes, frame styles, rack options, top shapes and surfaces, edge details, electrical additions, and wire management solutions. These standard options combine to give the furniture a custom and personalized feeling without the "custom" price tag. For a little extra flar, Versailles also offers a simple material upgrade to customize the look even further.