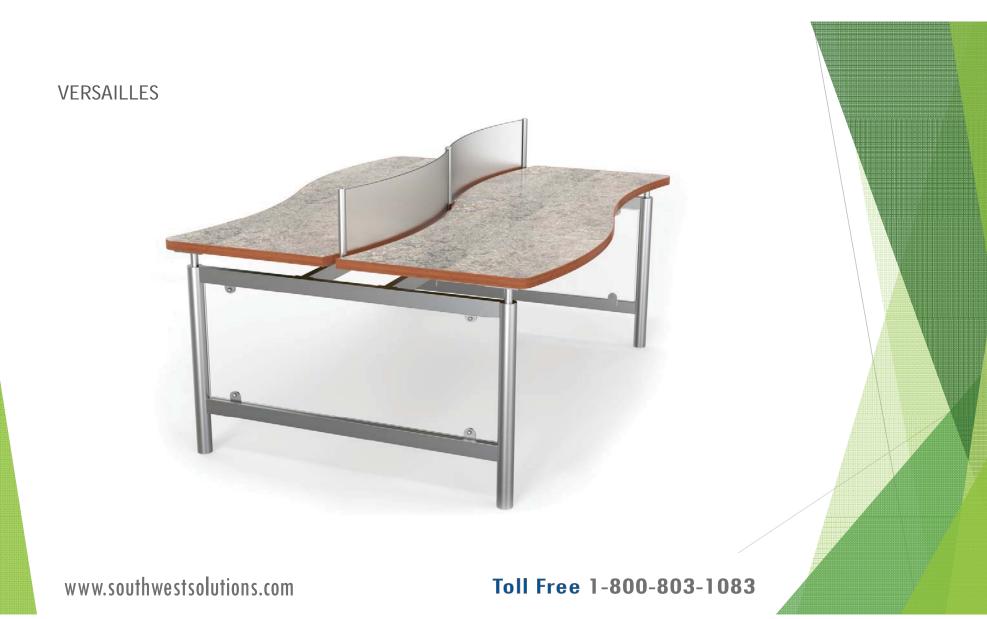

≻Chairs

≻End Panels

≻Lounge

Toll Free 1-800-803-1083

>Versailles >Translate

www.southwestsolutions.com

www.southwestsolutions.com

www.southwestsolutions.com

#### Toll Free 1-800-803-1083

Designed to complement an array of spaces and styles, the Versailles Collection includes an abundant collection of leg shapes, frame styles, rack options, top shapes and surfaces, edge details, electrical additions, and wire management solutions. These standard options combine to give the furniture a custom and personalized feeling without the "custom" price tag. For a little extra flar, Versailles also offers a simple material upgrade to customize the look even further.