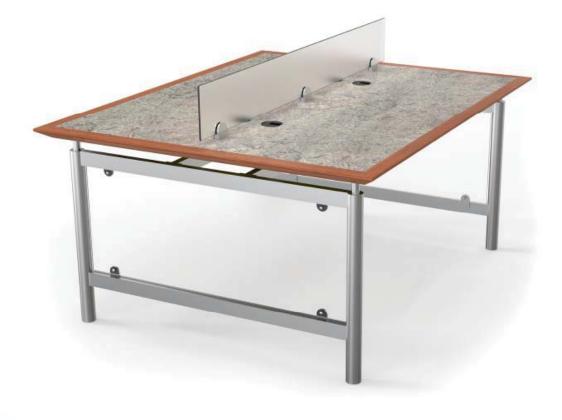

#### Toll Free 1-800-803-1083

Designed to complement an array of spaces and styles, the Versailles Collection includes an abundant collection of leg shapes, frame styles, rack options, top shapes and surfaces, edge details, electrical additions, and wire management solutions. These standard options combine to give the furniture a custom and personalized feeling without the "custom" price tag. For a little extra flar, Versailles also offers a simple material upgrade to customize the look even further.