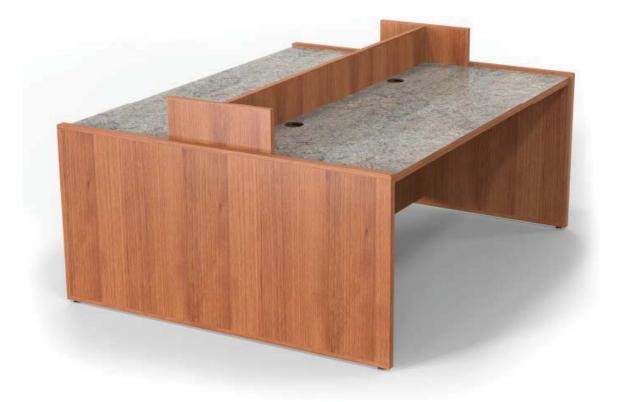

#### Toll Free 1-800-803-1083

Designed to complement an array of spaces and styles, the Versailles Collection includes an abundant collection of leg shapes, frame styles, rack options, top shapes and surfaces, edge details, electrical additions, and wire management solutions. These standard options combine to give the furniture a custom and personalized feeling without the "custom" price tag. For a little extra flar, Versailles also offers a simple material upgrade to customize the look even further.