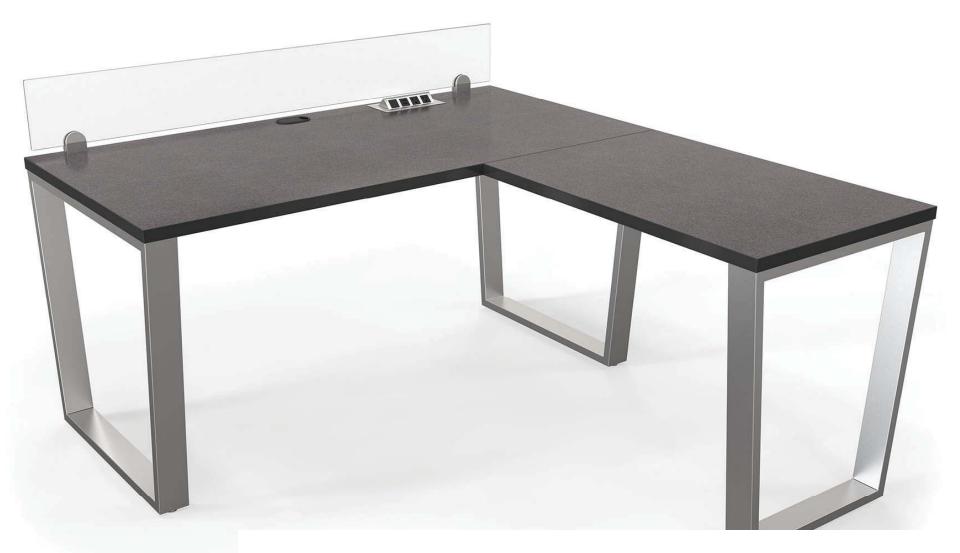

#### Toll Free 1-800-803-1083

Designed to complement an array of spaces and styles, the Versailles Collection includes an abundant collection of leg shapes, frame styles, rack options, top shapes and surfaces, edge details, electrical additions, and wire management solutions. These standard options combine to give the furniture a custom and personalized feeling without the "custom" price tag. For a little extra flar, Versailles also offers a simple material upgrade to customize the look even further.