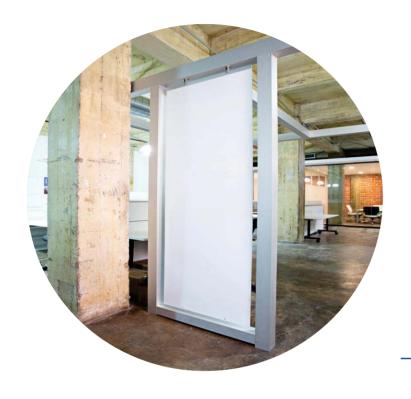

# Frame your ideas.

Interval offers simple planning and flexibility. Anodized aluminum construction is solid and durable, yet offers aesthetic appeal and complements adjoining spaces.

- Build in-between spaces in existing workplaces.
- Integrates with existing furniture.
- Connect at 90°, 120° and 135°.
- Easily reconfigurable.
- Changes are clean with none of the conventional disruptions or delays.

curtains

Choose from a wide range of in-fill components including storage, privacy screens, surfaces and more with Interval\*. Add or subtract components as your needs evolve. Veil adjustable privacy screens storage bins and shelves hanging lights standing height surfaces walls & panel chain / interactive writable surfaces / inserts fabric glassboard displays