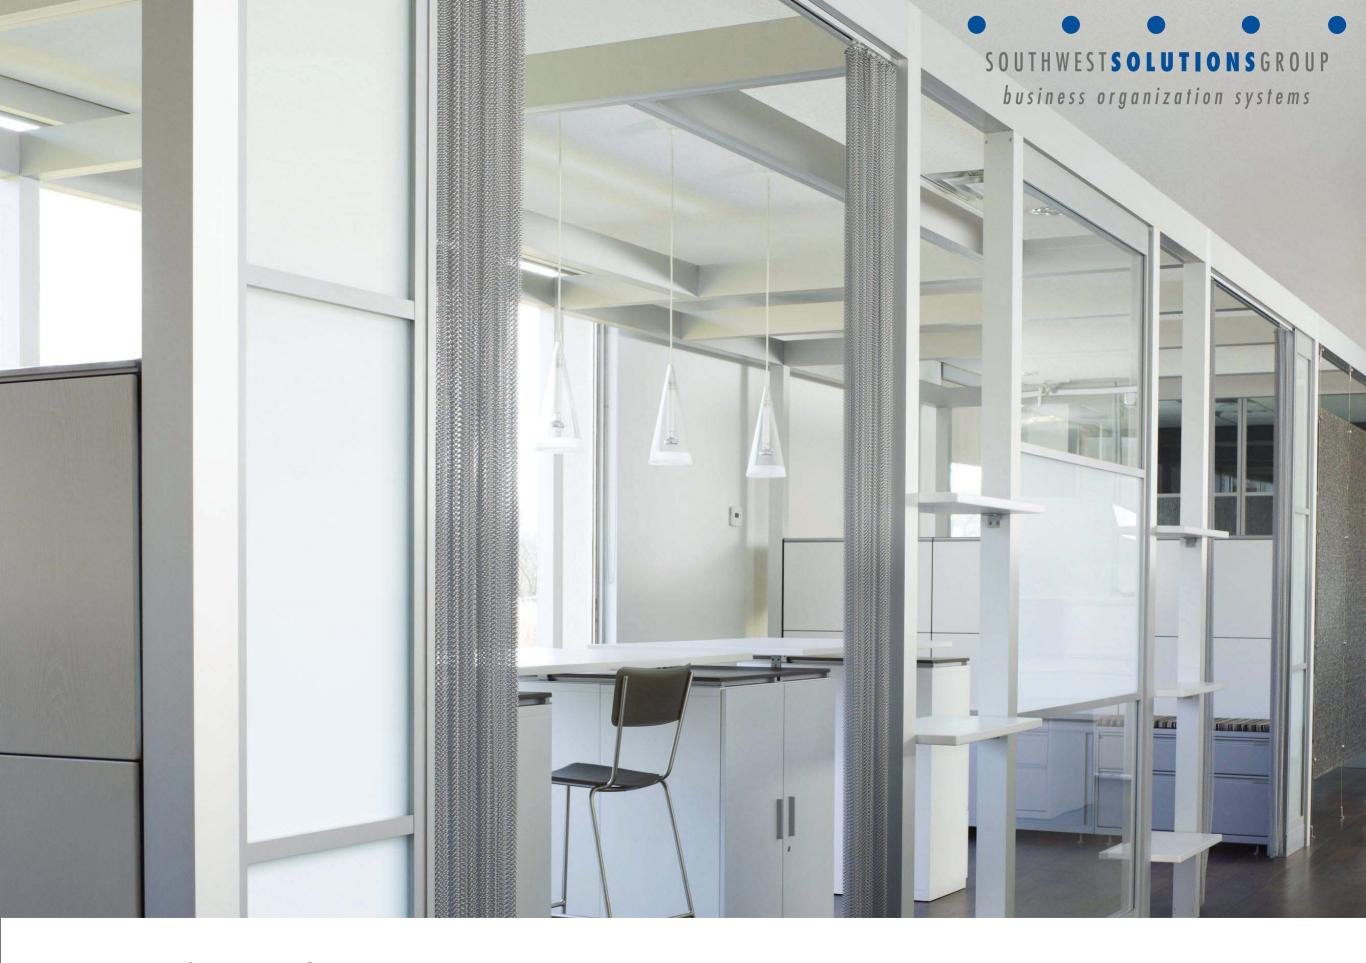

curtains

Choose from a wide range of in-fill components including storage, privacy screens, surfaces and more with Interval\*. Add or subtract components as your needs evolve. Veil adjustable privacy screens storage bins and shelves hanging lights standing height surfaces walls & panel chain / interactive writable surfaces / inserts fabric glassboard displays