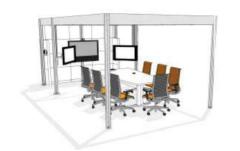

# Discover the power of in-between spaces.

Five ideas on how to use Interval in a 12x12 space. Open lounge to private office...and everything in-between. Imagine what Interval can do for you!