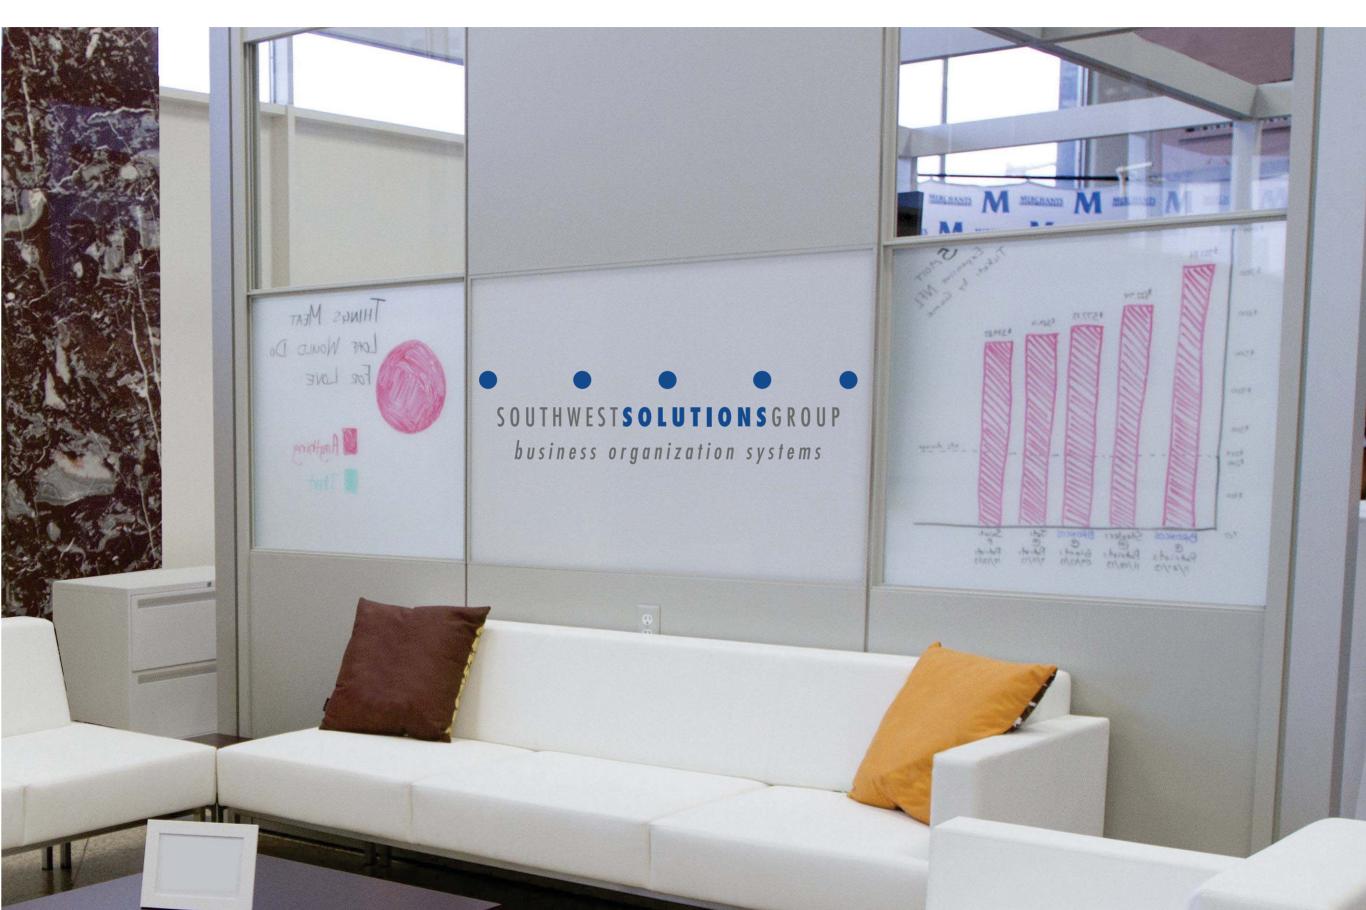

curtains

Choose from a wide range of in-fill components including storage, privacy screens, surfaces and more with Interval\*. Add or subtract components as your needs evolve. Veil adjustable privacy screens storage bins and shelves hanging lights standing height surfaces walls & panel chain / interactive writable surfaces / inserts fabric glassboard displays