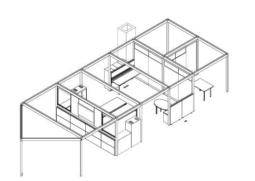

# Interval<sup>+</sup> is a dynamic post & beam architectural solution that injects purpose into in-between spaces.

# Build the space you need.

From a simple structure to an intelligent space with powerful capabilities, Interval brings in-between spaces to life.

# Discover the power of in-between spaces.

Five ideas on how to use Interval in a 12x12 space. Open lounge to private office...and everything in-between. Imagine what Interval can do for you!