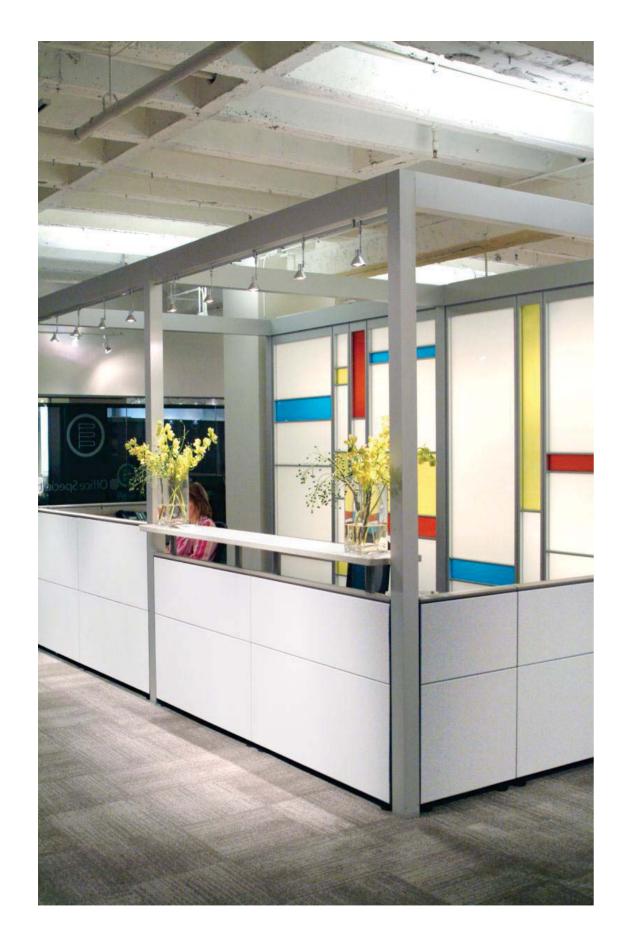

# Frame your ideas.

Interval offers simple planning and flexibility. Anodized aluminum construction is solid and durable, yet offers aesthetic appeal and complements adjoining spaces.

- Build in-between spaces in existing workplaces.
- Integrates with existing furniture.
- Connect at 90°, 120° and 135°.
- Easily reconfigurable.
- Changes are clean with none of the conventional disruptions or delays.

curtains

Choose from a wide range of in-fill components including storage, privacy screens, surfaces and more with Interval\*. Add or subtract components as your needs evolve. Veil adjustable privacy screens storage bins and shelves hanging lights standing height surfaces walls & panel chain / interactive writable surfaces / inserts fabric glassboard displays