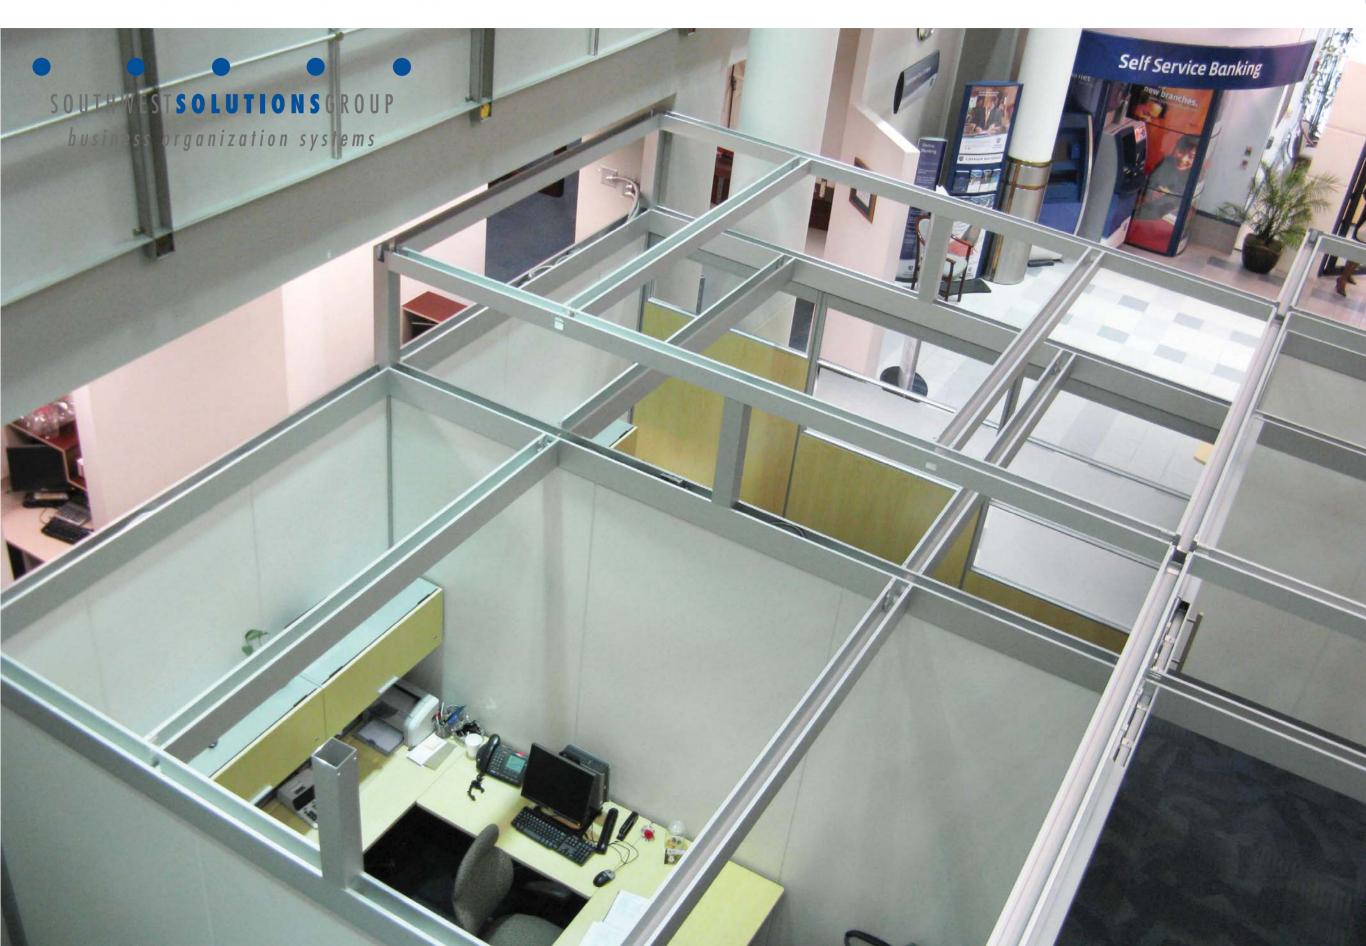

# Power up. Get Connected.

With a flexible grid of open beams, Interval provides a simple route for electrical and data to be easily integrated, moved and serviced.

Discreet lay-in cabling