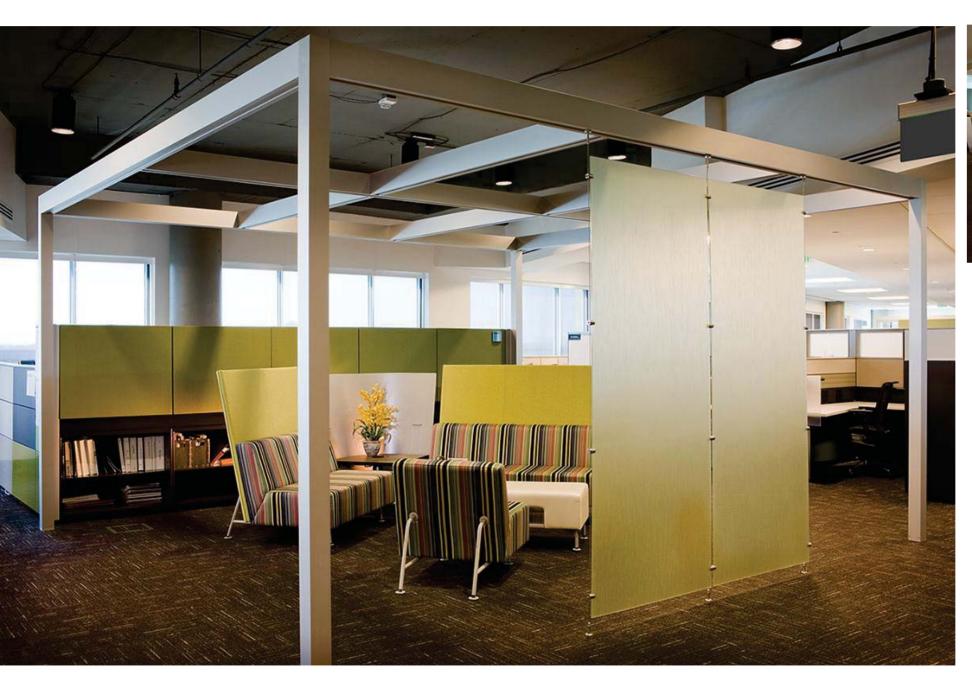

# Interval<sup>+</sup> is a dynamic post & beam architectural solution that injects purpose into in-between spaces.

## **Delight Users**

Creates in-between spaces that foster communication and collaboration.

### **Empower Technology**

Discreetly routes power & data and creates technology rich meeting spaces.

# **Foster Agility**

Flexible, adaptable architecture.

# **Design for Sustainability**

Reconfigurable, durable and recyclable.

# Build the space you need.

From a simple structure to an intelligent space with powerful capabilities, Interval brings in-between spaces to life.