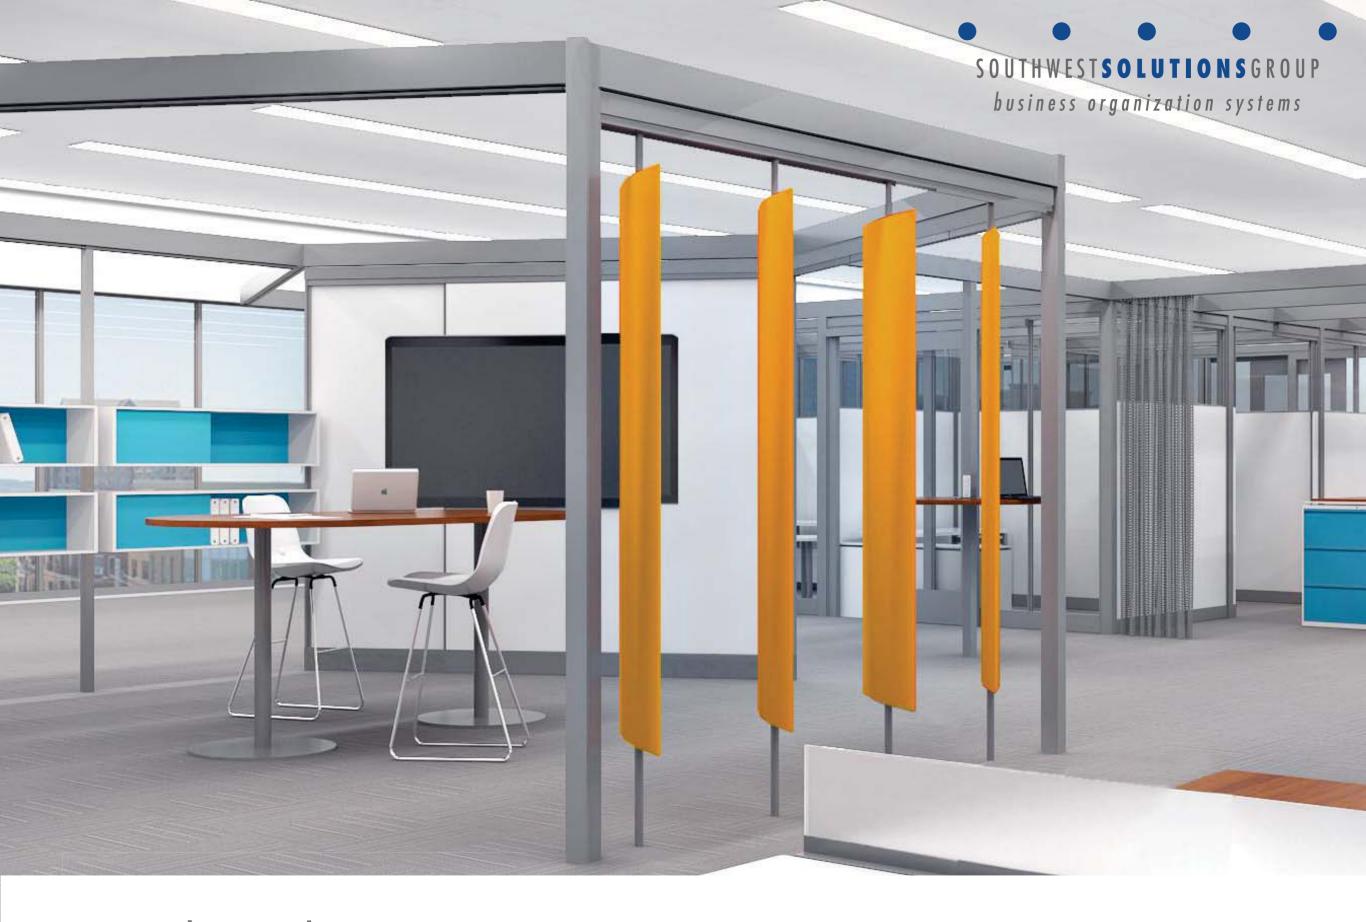

# Interval<sup>+</sup> is a dynamic post & beam architectural solution that injects purpose into in-between spaces.

## **Delight Users**

Creates in-between spaces that foster communication and collaboration.

### **Empower Technology**

Discreetly routes power & data and creates technology rich meeting spaces.

# **Foster Agility**

Flexible, adaptable architecture.

# **Design for Sustainability**

Reconfigurable, durable and recyclable.