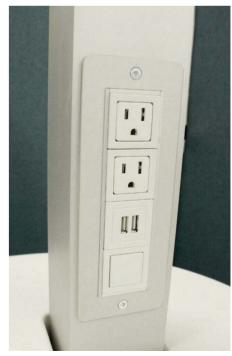

# Power up. Get Connected.

With a flexible grid of open beams, Interval provides a simple route for electrical and data to be easily integrated, moved and serviced.

Discreet lay-in cabling