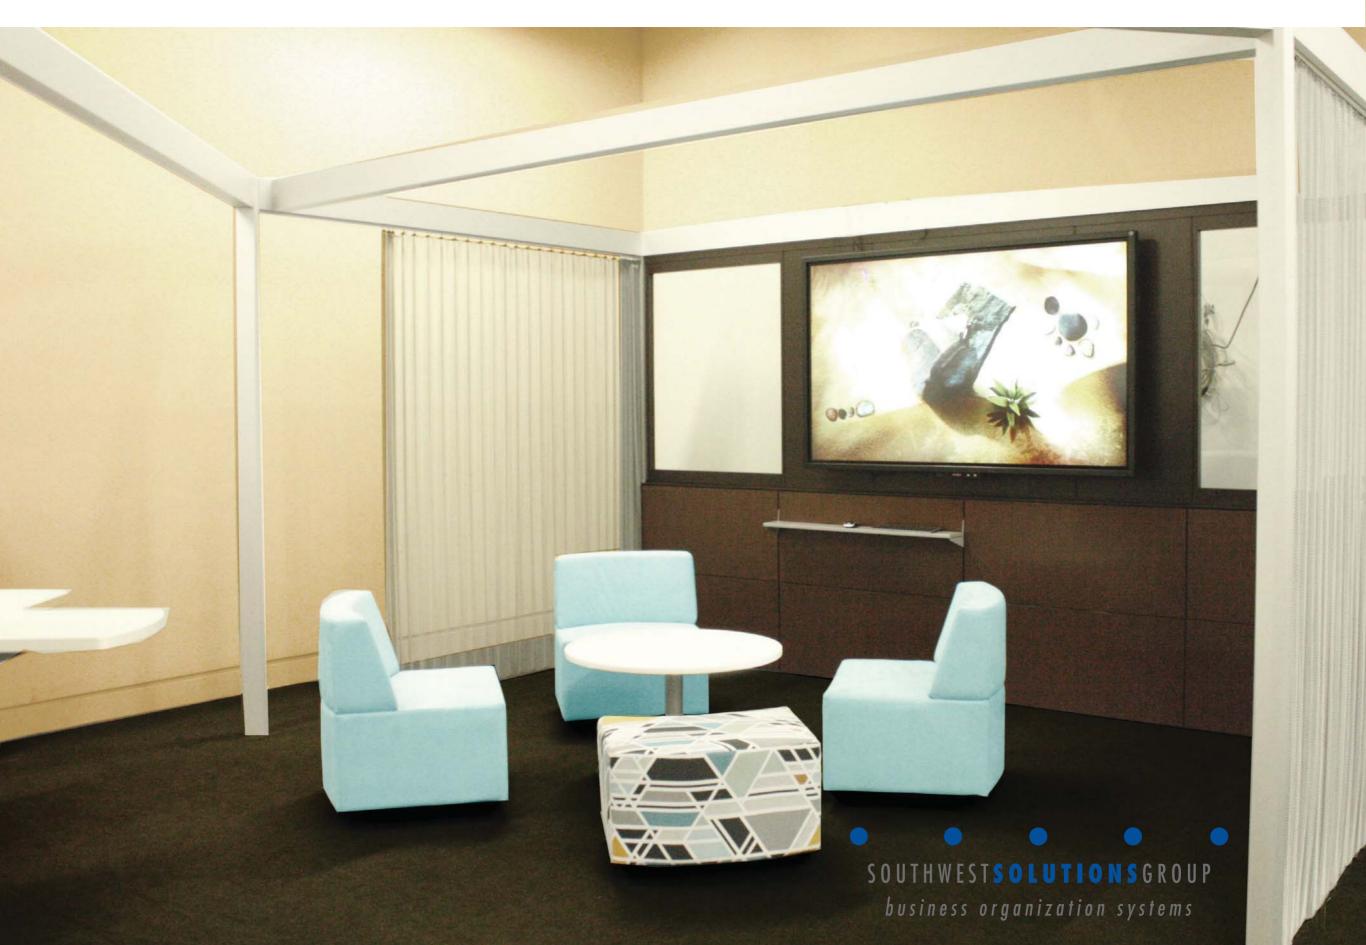

curtains

Choose from a wide range of in-fill components including storage, privacy screens, surfaces and more with Interval\*. Add or subtract components as your needs evolve. Veil adjustable privacy screens storage bins and shelves hanging lights standing height surfaces walls & panel chain / interactive writable surfaces / inserts fabric glassboard displays

# Power up. Get Connected.

With a flexible grid of open beams, Interval provides a simple route for electrical and data to be easily integrated, moved and serviced.

Discreet lay-in cabling