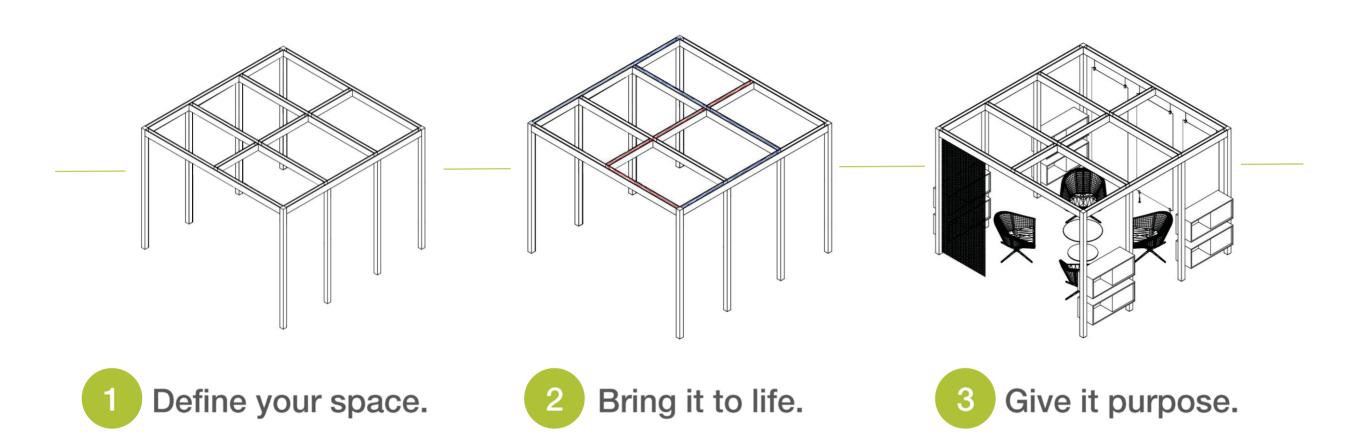

# Build the space you need.

From a simple structure to an intelligent space with powerful capabilities, Interval brings in-between spaces to life.

# Frame your ideas.

Interval offers simple planning and flexibility. Anodized aluminum construction is solid and durable, yet offers aesthetic appeal and complements adjoining spaces.

- Build in-between spaces in existing workplaces.
- Integrates with existing furniture.
- Connect at 90°, 120° and 135°.
- Easily reconfigurable.
- Changes are clean with none of the conventional disruptions or delays.