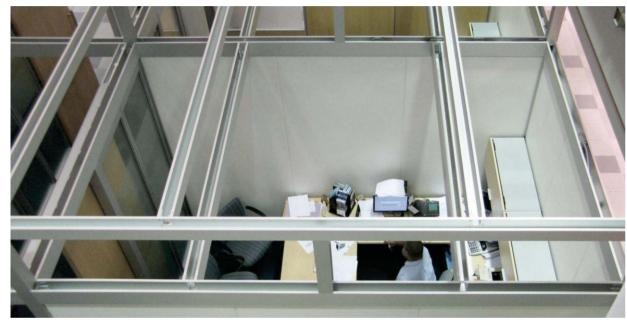

# Frame your ideas.

Interval offers simple planning and flexibility. Anodized aluminum construction is solid and durable, yet offers aesthetic appeal and complements adjoining spaces.

- Build in-between spaces in existing workplaces.
- Integrates with existing furniture.
- Connect at 90°, 120° and 135°.
- Easily reconfigurable.
- Changes are clean with none of the conventional disruptions or delays.