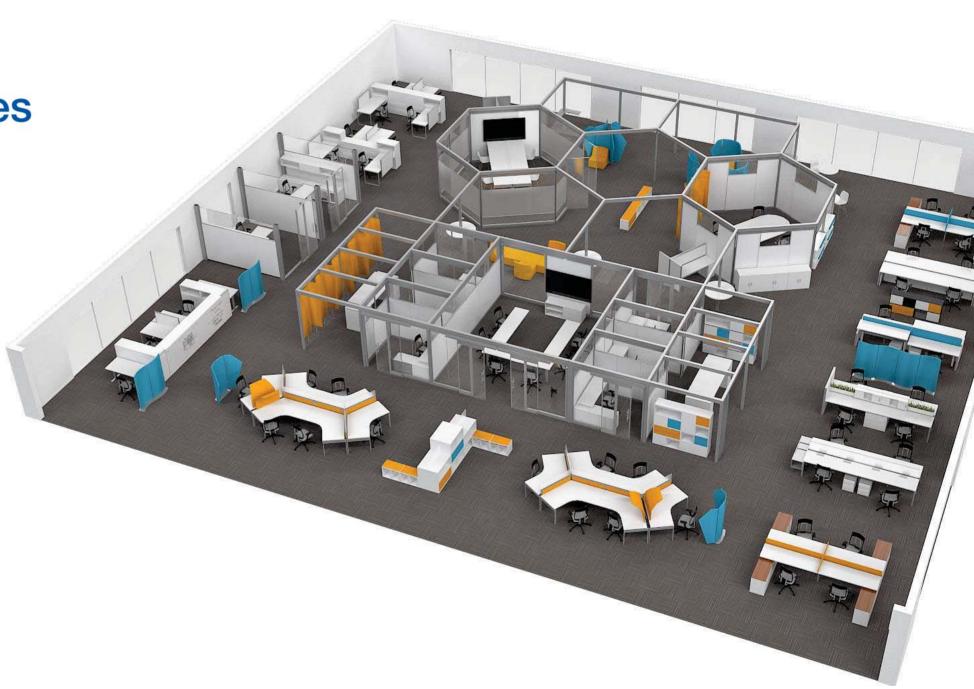

# Discover the power of in-between spaces.

Five ideas on how to use Interval in a 12x12 space. Open lounge to private office...and everything in-between. Imagine what Interval can do for you!