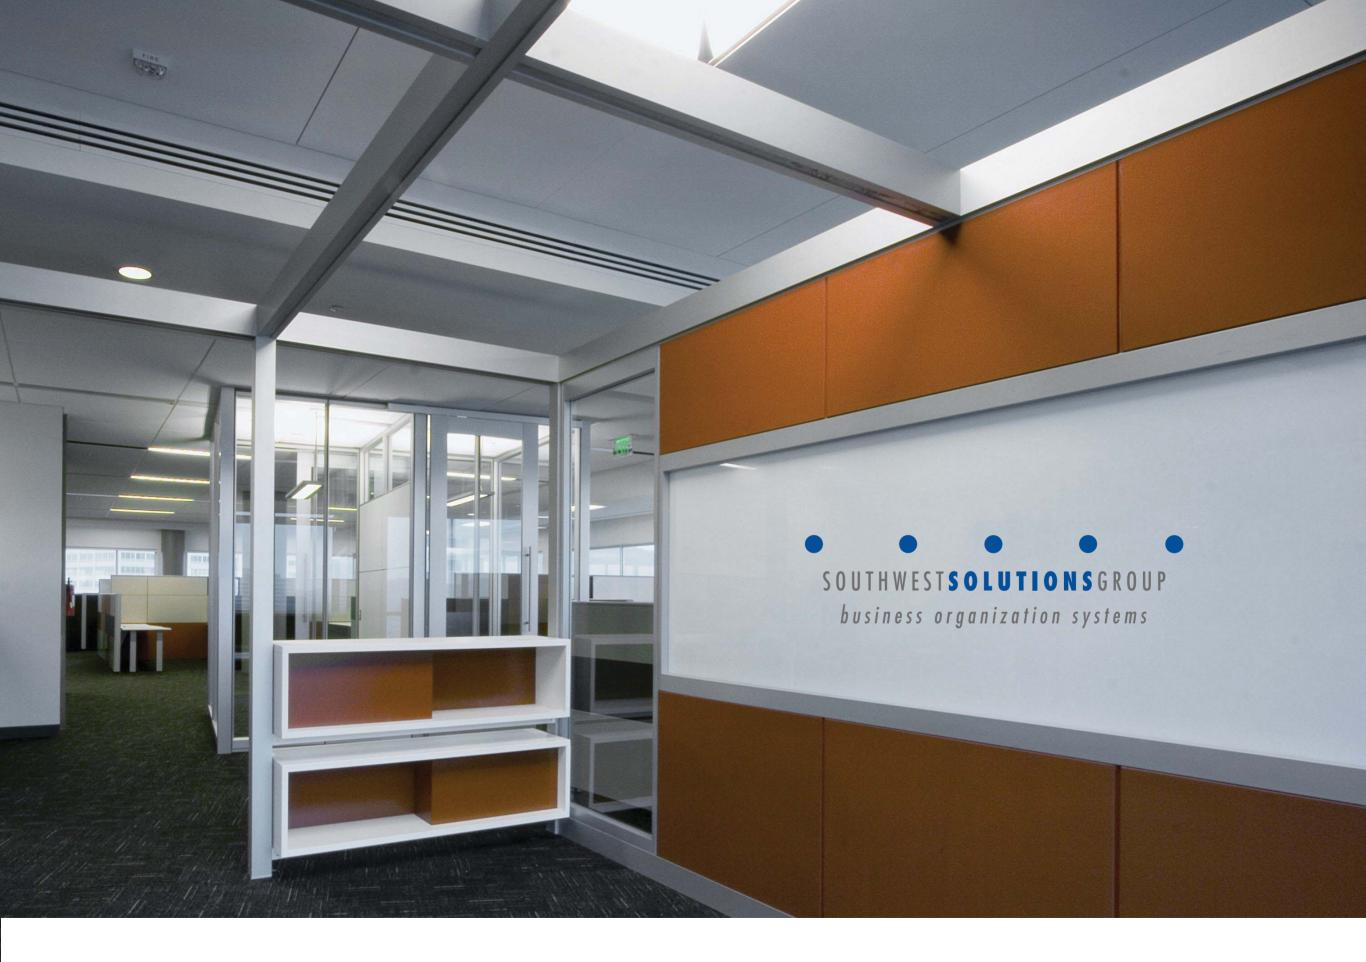

# Frame your ideas.

Interval offers simple planning and flexibility. Anodized aluminum construction is solid and durable, yet offers aesthetic appeal and complements adjoining spaces.

- Build in-between spaces in existing workplaces.
- Integrates with existing furniture.
- Connect at 90°, 120° and 135°.
- Easily reconfigurable.
- Changes are clean with none of the conventional disruptions or delays.