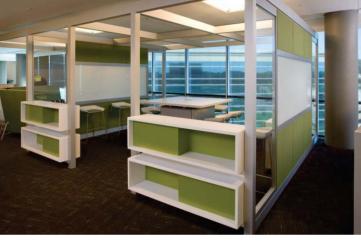

curtains

Choose from a wide range of in-fill components including storage, privacy screens, surfaces and more with Interval\*. Add or subtract components as your needs evolve. Veil adjustable privacy screens storage bins and shelves hanging lights standing height surfaces walls & panel chain / interactive writable surfaces / inserts fabric glassboard displays

# Power up. Get Connected.

With a flexible grid of open beams, Interval provides a simple route for electrical and data to be easily integrated, moved and serviced.

Discreet lay-in cabling