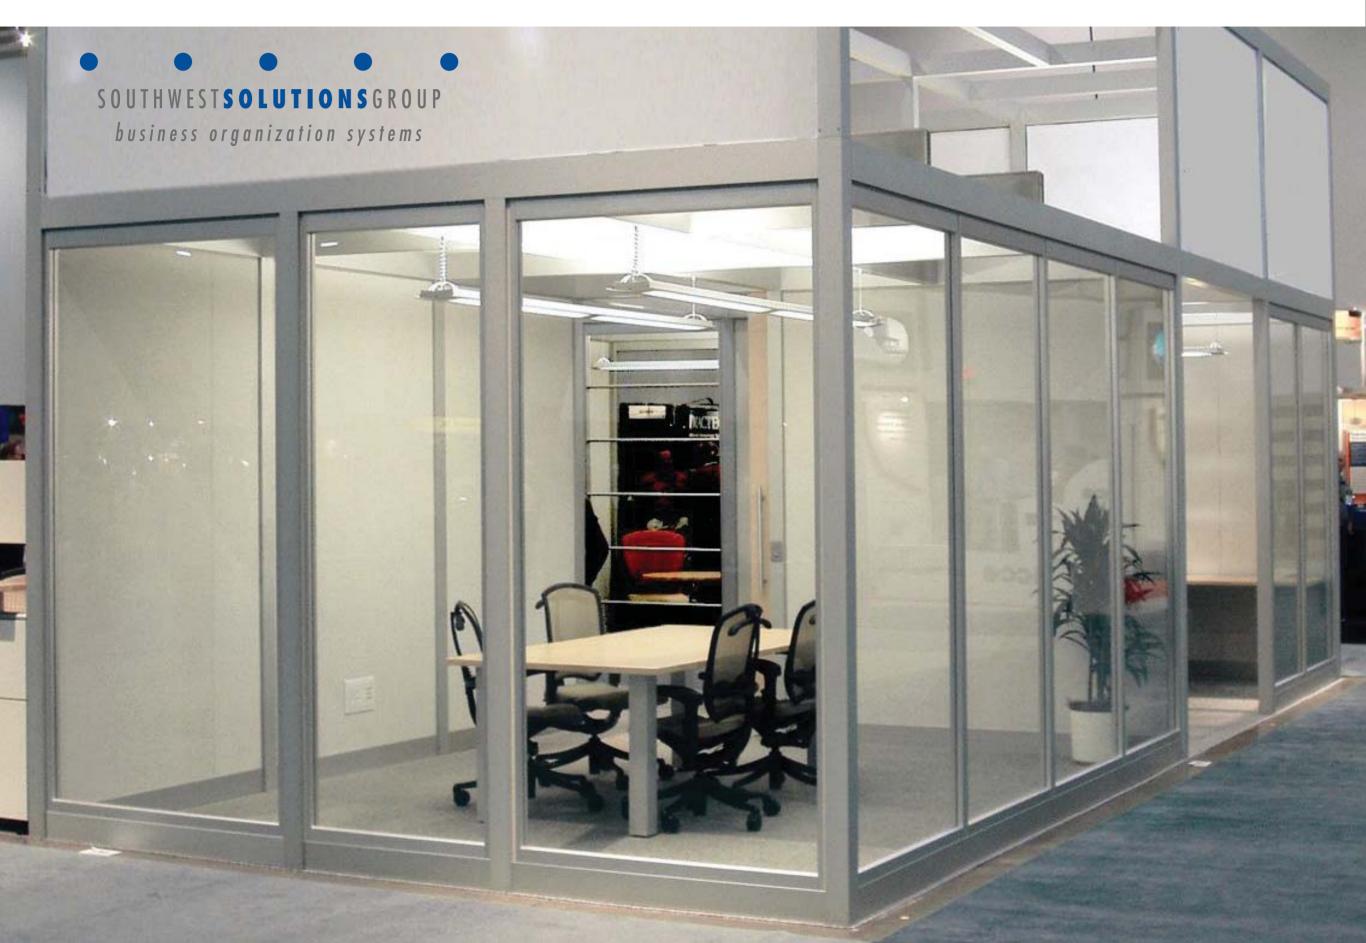

# Interval<sup>+</sup> is a dynamic post & beam architectural solution that injects purpose into in-between spaces.

# Build the space you need.

From a simple structure to an intelligent space with powerful capabilities, Interval brings in-between spaces to life.

# Frame your ideas.

Interval offers simple planning and flexibility. Anodized aluminum construction is solid and durable, yet offers aesthetic appeal and complements adjoining spaces.

- Build in-between spaces in existing workplaces.
- Integrates with existing furniture.
- Connect at 90°, 120° and 135°.
- Easily reconfigurable.
- Changes are clean with none of the conventional disruptions or delays.