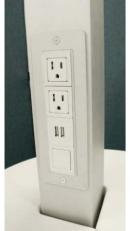

# Power up. Get Connected.

With a flexible grid of open beams, Interval provides a simple route for electrical and data to be easily integrated, moved and serviced.

Discreet lay-in cabling