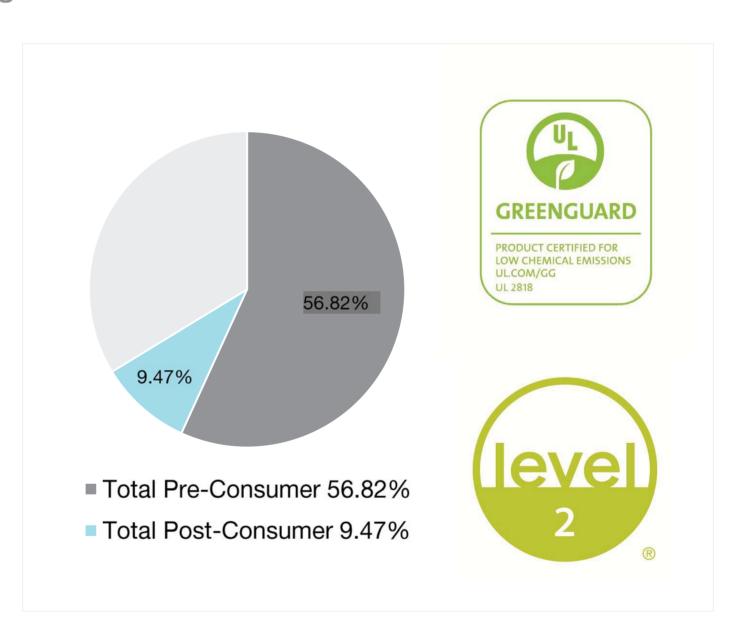

# Responsible by nature.

SOUTHWESTS OLUTIONS GROUP business organization systems

We believe the most sustainable furniture choice is the one you don't make again and again.

- level 2® certified to e3 BIFMA standard
- GREENGUARD certified
- Most Interval installations have over 60% recycled content.
- Contributes to LEED credits through:
  - Procurement
  - Packaging
  - Waste management
  - Recycled content & reusability over 37.88% total recycled content
  - 98% recyclable