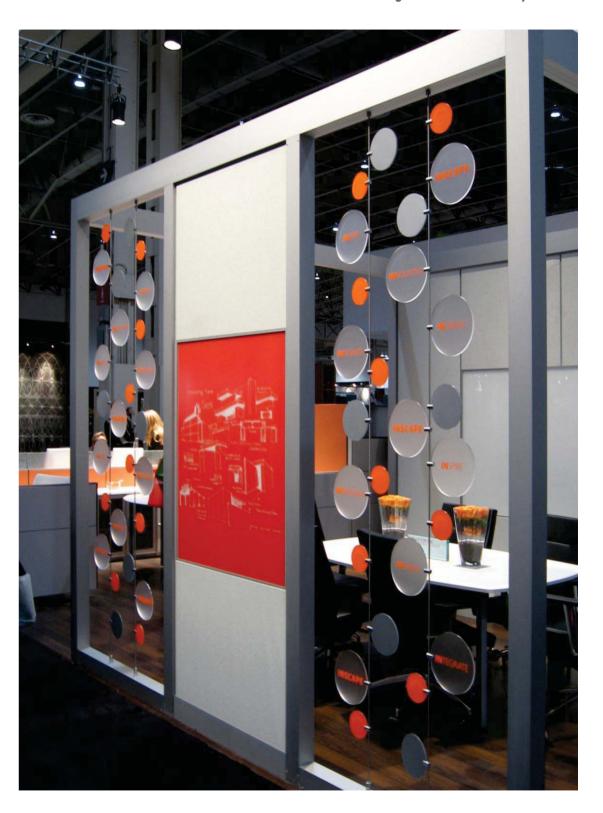

curtains

Choose from a wide range of in-fill components including storage, privacy screens, surfaces and more with Interval\*. Add or subtract components as your needs evolve. Veil adjustable privacy screens storage bins and shelves hanging lights standing height surfaces walls & panel chain / interactive writable surfaces / inserts fabric glassboard displays