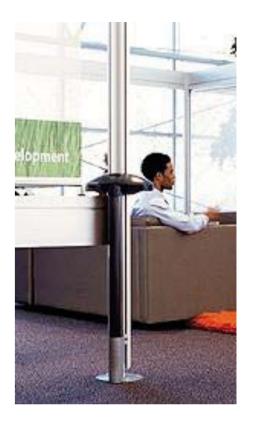

# Interval<sup>+</sup> is a dynamic post & beam architectural solution that injects purpose into in-between spaces.

## **Delight Users**

Creates in-between spaces that foster communication and collaboration.

### **Empower Technology**

Discreetly routes power & data and creates technology rich meeting spaces.