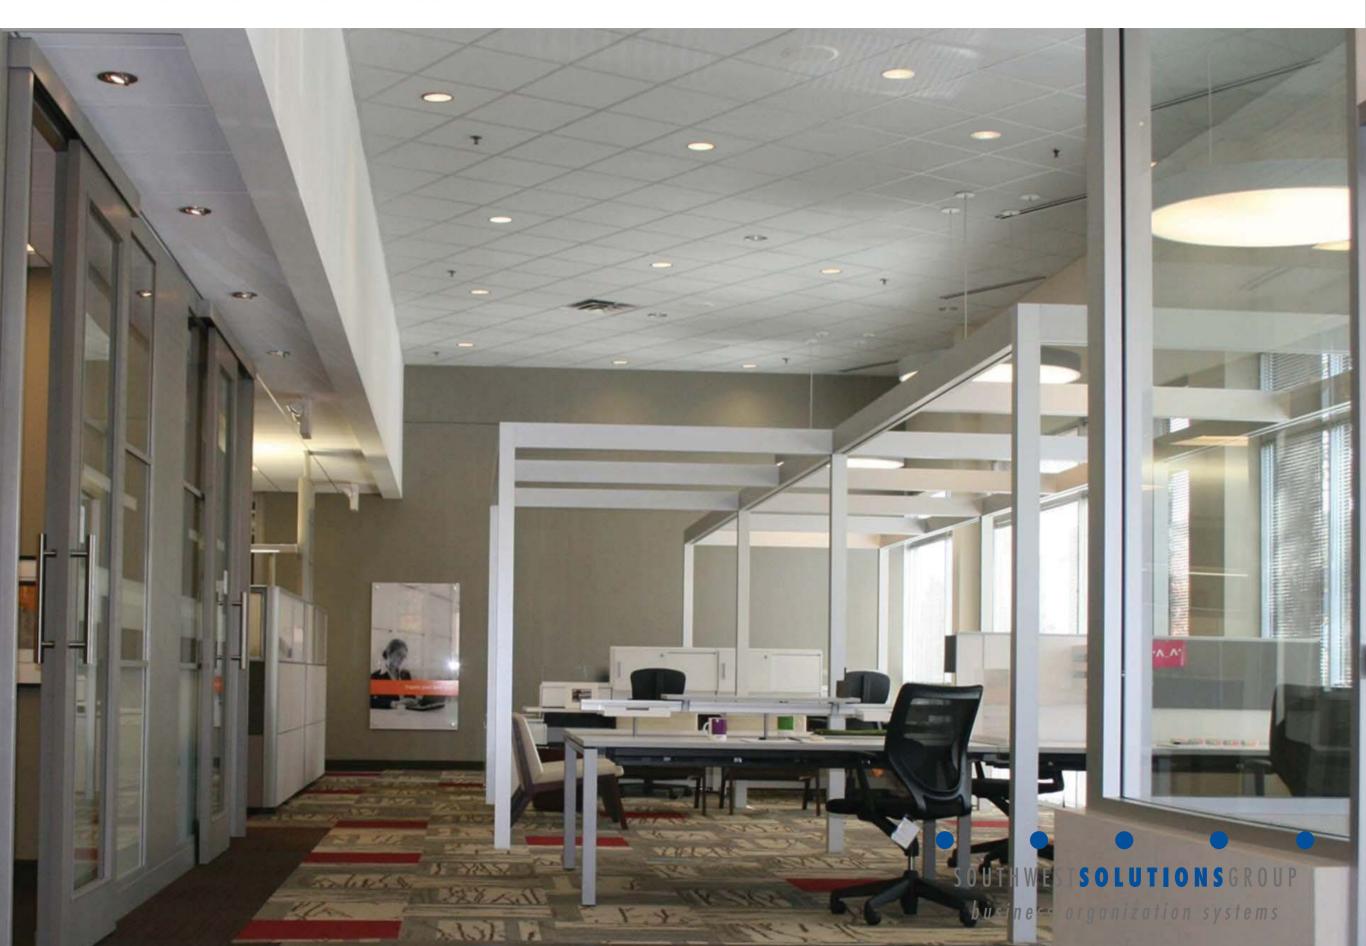

# Discover the power of in-between spaces.

Five ideas on how to use Interval in a 12x12 space. Open lounge to private office...and everything in-between. Imagine what Interval can do for you!