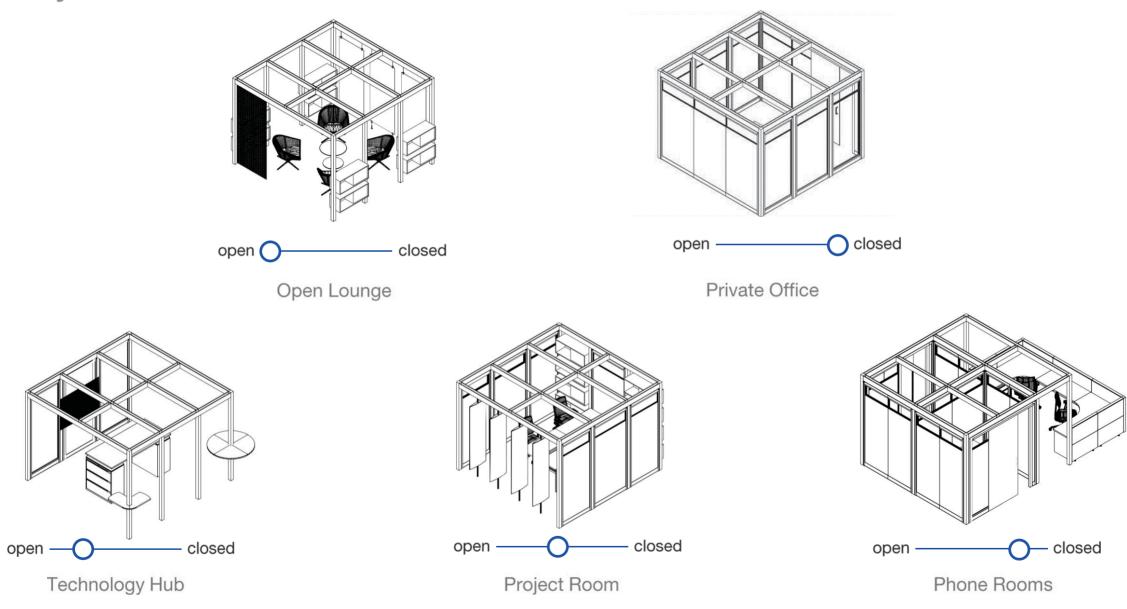

# Discover the power of in-between spaces.

Five ideas on how to use Interval in a 12x12 space. Open lounge to private office...and everything in-between. Imagine what Interval can do for you!