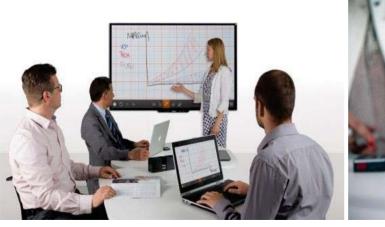

### **Empower Technology**

Discreetly routes power & data and creates technology rich meeting spaces.

# Power up. Get Connected.

With a flexible grid of open beams, Interval provides a simple route for electrical and data to be easily integrated, moved and serviced.

Discreet lay-in cabling