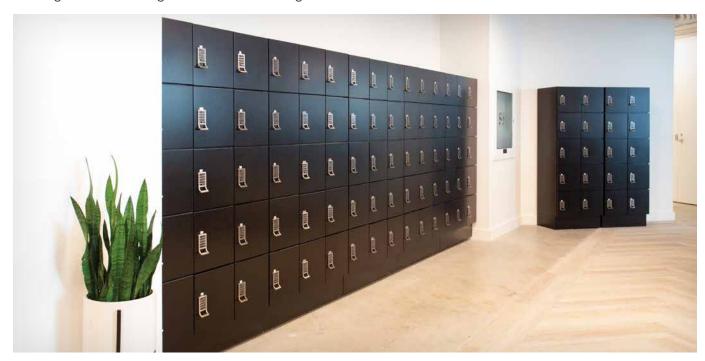

### UNLOCK THE POTENTIAL

Spacesaver's Day Use Lockers combine the durability of welded steel frames with the aesthetics of full overlay doors. They optimize form and function, providing secure storage for personal items inside and a customizeable design outside. Modular sizes and a variety of finishes and locking options help ensure a perfect fit for any space. Spacesaver's Day Use Lockers help create inspiring spaces that encourage employees to truly unlock their potential.

### **UNLOCK YOUR STYLE**

- Custom sizes, colors, and configurations
- Full overlay steel, laminate, and wood\*\* door options
- Euro-style, high-quality concealed hinges
- Sleek, seamless construction