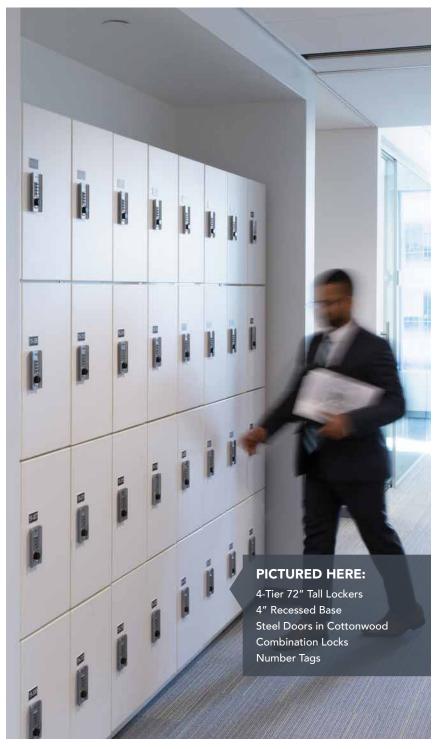

# **OFFICES: Quality Matters**

- Reinforce your brand and your commitment to employees' well-being.
- Aesthetically pleasing, sustainable, high-quality fixtures convey a sense of worth.
- Integrate with shelving and other office storage solutions.

Some employees need to store insulin or other refrigerated medications at work. To accommodate this need, Spacesaver can create perforated day use lockers for small refrigeration units. In this open office, the perforated lockers were designed to blend in seamlessly with other day use lockers, and they're conveniently located near the office's cafe and kitchen areas.