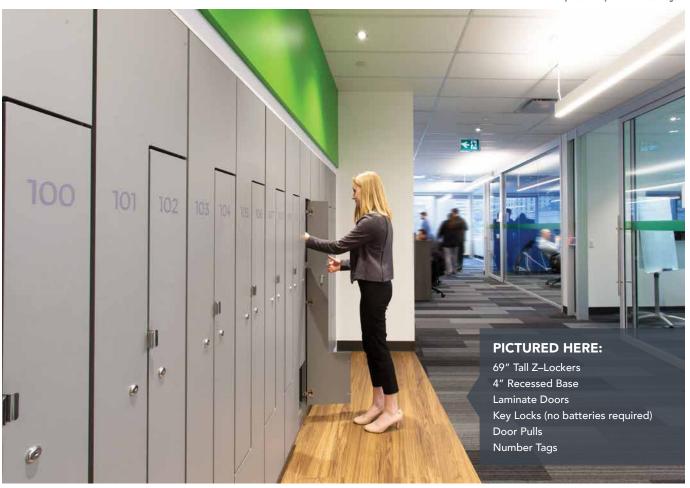

# **LIBRARIES AND CAMPUSES: Grow & Reconfigure**

- Encourage browsing, protect collections, and help patrons concentrate on collaboration or quiet study.
- Knowing that personal belongings are secure brings peace of mind to patrons, students, and anyone else who needs temporary storage.
- Ability to reconfigure steel lockers as spaces within a campus or library change or grow.