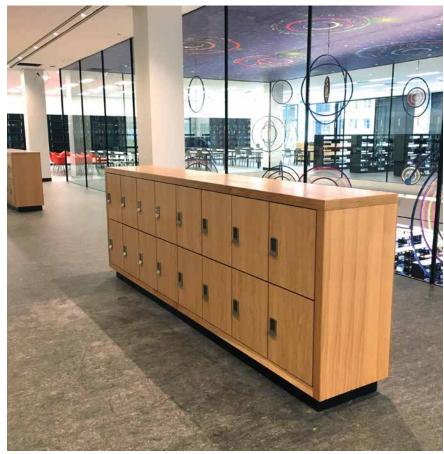

# **LIBRARIES AND CAMPUSES: Grow & Reconfigure**

- Encourage browsing, protect collections, and help patrons concentrate on collaboration or quiet study.
- Knowing that personal belongings are secure brings peace of mind to patrons, students, and anyone else who needs temporary storage.
- Ability to reconfigure steel lockers as spaces within a campus or library change or grow.

## **DURABLE APPEAL for ANY LOCATION**

- Provide a comfortable, aesthetically pleasing experience anywhere that personal belongings need to be stored, from hospitals and clinics to museums and testing centers.
- Custom sizes, colors, and configurations