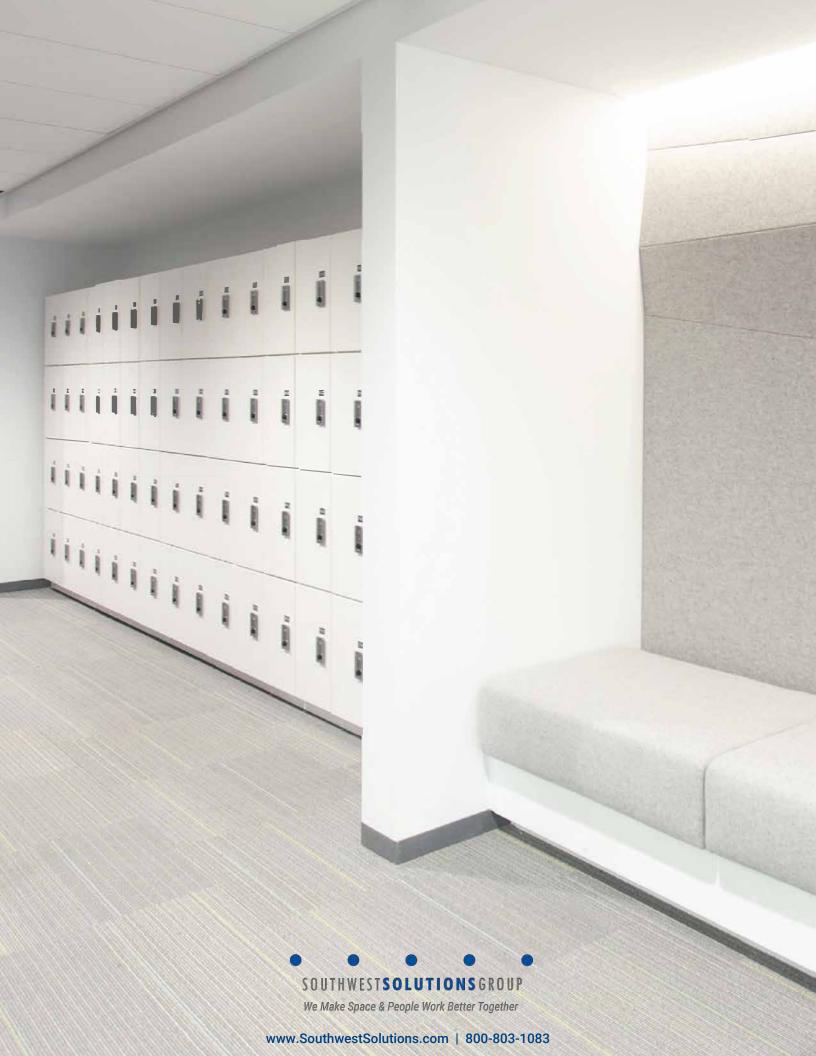

# **OFFICES: Quality Matters**

- Reinforce your brand and your commitment to employees' well-being.
- Aesthetically pleasing, sustainable, high-quality fixtures convey a sense of worth.
- Integrate with shelving and other office storage solutions.

Some employees need to store insulin or other refrigerated medications at work. To accommodate this need, Spacesaver can create perforated day use lockers for small refrigeration units. In this open office, the perforated lockers were designed to blend in seamlessly with other day use lockers, and they're conveniently located near the office's cafe and kitchen areas.

## **OFFICES: QUALITY MATTERS**