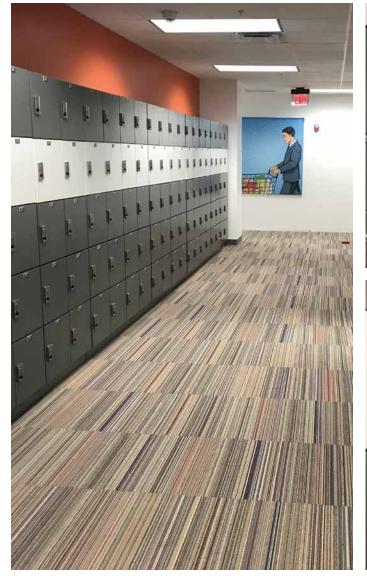

# **OFFICES: Quality Matters**

- Reinforce your brand and your commitment to employees' well-being.
- Aesthetically pleasing, sustainable, high-quality fixtures convey a sense of worth.
- Integrate with shelving and other office storage solutions.

Some employees need to store insulin or other refrigerated medications at work. To accommodate this need, Spacesaver can create perforated day use lockers for small refrigeration units. In this open office, the perforated lockers were designed to blend in seamlessly with other day use lockers, and they're conveniently located near the office's cafe and kitchen areas.