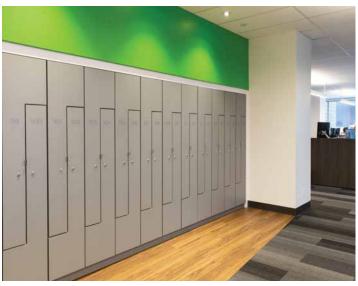

# **OFFICES: Quality Matters**

- Reinforce your brand and your commitment to employees' well-being.
- Aesthetically pleasing, sustainable, high-quality fixtures convey a sense of worth.
- Integrate with shelving and other office storage solutions.

Some employees need to store insulin or other refrigerated medications at work. To accommodate this need, Spacesaver can create perforated day use lockers for small refrigeration units. In this open office, the perforated lockers were designed to blend in seamlessly with other day use lockers, and they're conveniently located near the office's cafe and kitchen areas.