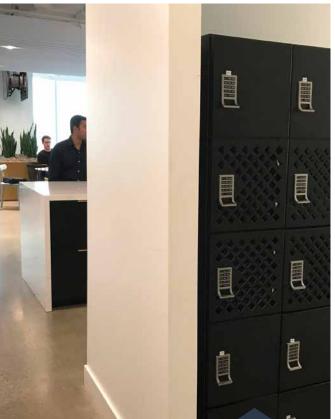

Some employees need to store insulin or other refrigerated medications at work. To accommodate this need, Spacesaver can create perforated day use lockers for small refrigeration units. In this open office, the perforated lockers were designed to blend in seamlessly with other day use lockers, and they're conveniently located near the office's cafe and kitchen areas.