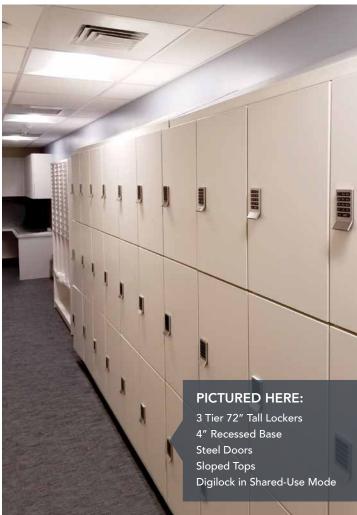

# **LIBRARIES AND CAMPUSES: Grow & Reconfigure**

- Encourage browsing, protect collections, and help patrons concentrate on collaboration or quiet study.
- Knowing that personal belongings are secure brings peace of mind to patrons, students, and anyone else who needs temporary storage.
- Ability to reconfigure steel lockers as spaces within a campus or library change or grow.