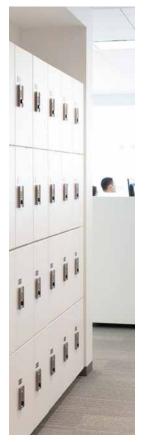

### UNLOCK THE POTENTIAL

Spacesaver's Day Use Lockers combine the durability of welded steel frames with the aesthetics of full overlay doors. They optimize form and function, providing secure storage for personal items inside and a customizeable design outside. Modular sizes and a variety of finishes and locking options help ensure a perfect fit for any space. Spacesaver's Day Use Lockers help create inspiring spaces that encourage employees to truly unlock their potential.

#### **UNLOCK QUALITY**

- Heavy-duty steel frame
- Engineered and tested
- to ensure reliability
- Built to withstand daily use for years
- Made in the USA
- Five-year warranty\*

### **UNLOCK YOUR STYLE**

- Custom sizes, colors, and configurations
- Full overlay steel, laminate, and wood\*\* door options
- Euro-style, high-quality concealed hinges
- Sleek, seamless construction

#### **UNLOCK CONVENIENCE**

- Easy to use, clean, and maintain
- Lock and technology options for any need
- Modular and reconfigurable
- Integrates with complete storage solutions

<sup>\*</sup> Five-year warranty on lockers; locks are covered by their respective manufacturers