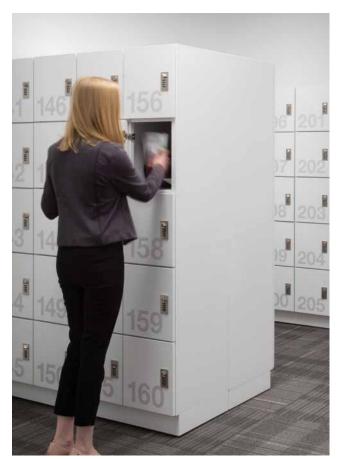

### UNLOCK THE POTENTIAL

Spacesaver's Day Use Lockers combine the durability of welded steel frames with the aesthetics of full overlay doors. They optimize form and function, providing secure storage for personal items inside and a customizeable design outside. Modular sizes and a variety of finishes and locking options help ensure a perfect fit for any space. Spacesaver's Day Use Lockers help create inspiring spaces that encourage employees to truly unlock their potential.

#### **UNLOCK CONVENIENCE**

- Easy to use, clean, and maintain
- Lock and technology options for any need
- Modular and reconfigurable
- Integrates with complete storage solutions

<sup>\*</sup> Five-year warranty on lockers; locks are covered by their respective manufacturers