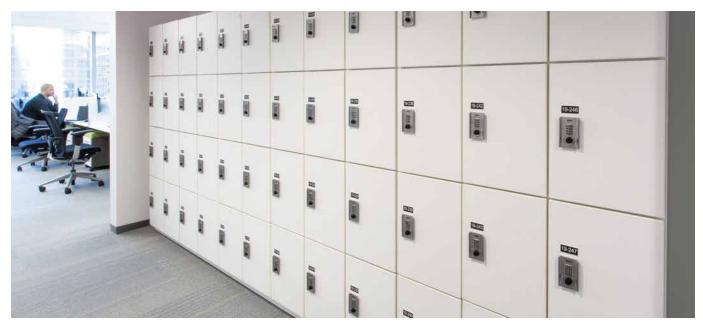

# **OFFICES: Quality Matters**

- Reinforce your brand and your commitment to employees' well-being.
- Aesthetically pleasing, sustainable, high-quality fixtures convey a sense of worth.
- Integrate with shelving and other office storage solutions.

Some employees need to store insulin or other refrigerated medications at work. To accommodate this need, Spacesaver can create perforated day use lockers for small refrigeration units. In this open office, the perforated lockers were designed to blend in seamlessly with other day use lockers, and they're conveniently located near the office's cafe and kitchen areas.