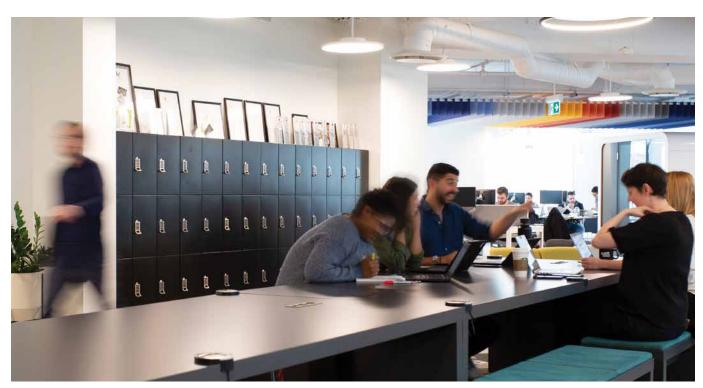

# **OFFICES: Quality Matters**

- Reinforce your brand and your commitment to employees' well-being.
- Aesthetically pleasing, sustainable, high-quality fixtures convey a sense of worth.
- Integrate with shelving and other office storage solutions.

Some employees need to store insulin or other refrigerated medications at work. To accommodate this need, Spacesaver can create perforated day use lockers for small refrigeration units. In this open office, the perforated lockers were designed to blend in seamlessly with other day use lockers, and they're conveniently located near the office's cafe and kitchen areas.

## **OFFICES: QUALITY MATTERS**