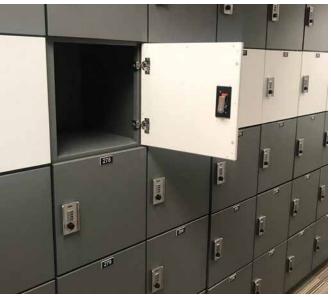

### UNLOCK THE POTENTIAL

Spacesaver's Day Use Lockers combine the durability of welded steel frames with the aesthetics of full overlay doors. They optimize form and function, providing secure storage for personal items inside and a customizeable design outside. Modular sizes and a variety of finishes and locking options help ensure a perfect fit for any space. Spacesaver's Day Use Lockers help create inspiring spaces that encourage employees to truly unlock their potential.

#### **UNLOCK QUALITY**

- Heavy-duty steel frame
- Engineered and tested
- to ensure reliability
- Built to withstand daily use for years
- Made in the USA
- Five-year warranty\*

### **UNLOCK YOUR STYLE**

- Custom sizes, colors, and configurations
- Full overlay steel, laminate, and wood\*\* door options
- Euro-style, high-quality concealed hinges
- Sleek, seamless construction

#### **UNLOCK CONVENIENCE**

- Easy to use, clean, and maintain
- Lock and technology options for any need
- Modular and reconfigurable
- Integrates with complete storage solutions

<sup>\*</sup> Five-year warranty on lockers; locks are covered by their respective manufacturers