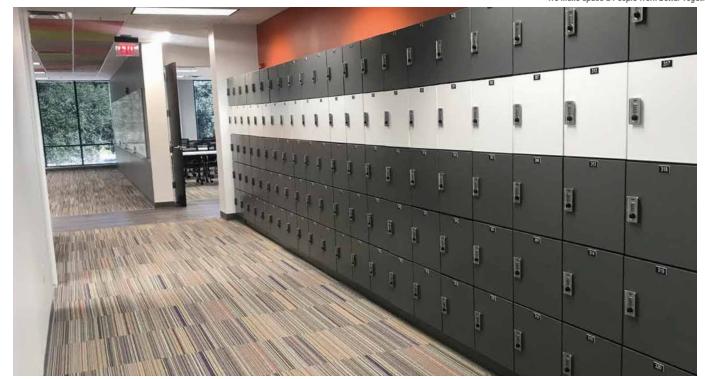

# **OFFICES: Quality Matters**

- Reinforce your brand and your commitment to employees' well-being.
- Aesthetically pleasing, sustainable, high-quality fixtures convey a sense of worth.
- Integrate with shelving and other office storage solutions.

Some employees need to store insulin or other refrigerated medications at work. To accommodate this need, Spacesaver can create perforated day use lockers for small refrigeration units. In this open office, the perforated lockers were designed to blend in seamlessly with other day use lockers, and they're conveniently located near the office's cafe and kitchen areas.