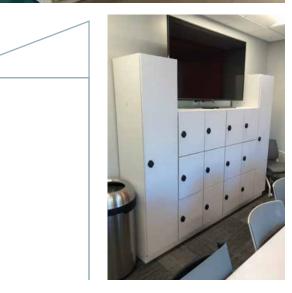

# **OFFICES: Quality Matters**

- Reinforce your brand and your commitment to employees' well-being.
- Aesthetically pleasing, sustainable, high-quality fixtures convey a sense of worth.
- Integrate with shelving and other office storage solutions.

Some employees need to store insulin or other refrigerated medications at work. To accommodate this need, Spacesaver can create perforated day use lockers for small refrigeration units. In this open office, the perforated lockers were designed to blend in seamlessly with other day use lockers, and they're conveniently located near the office's cafe and kitchen areas.