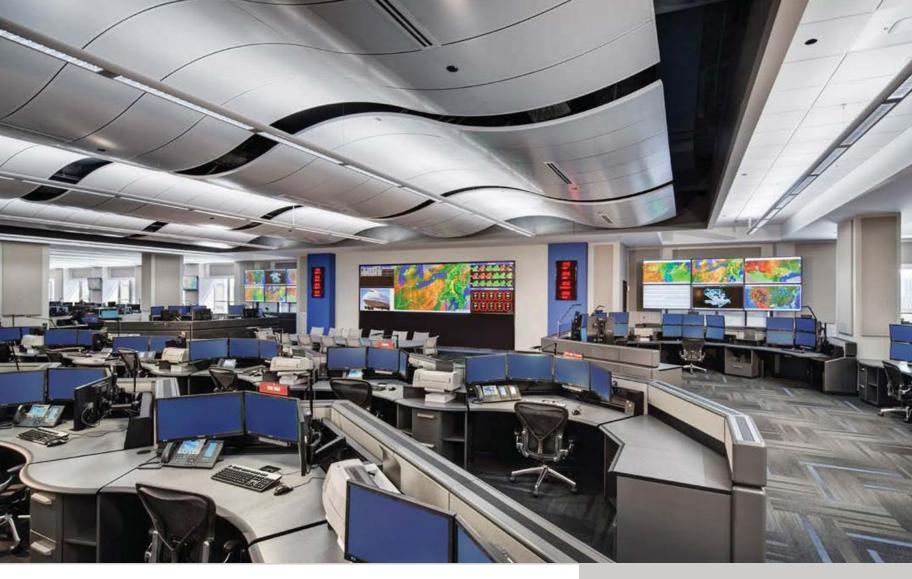

#### **Console Features**

Desience Consoles incorporate several unique design features that are the result of extensive industry research and customer feedback

The ergonomic and modular design make Desience Consoles the ideal solution to meet the varied requirements of both personnel and technology in a multitude of mission critical work environments

Desience Consoles offer advanced ergonomics, unmatched structural integrity, advanced technology integration and customization options