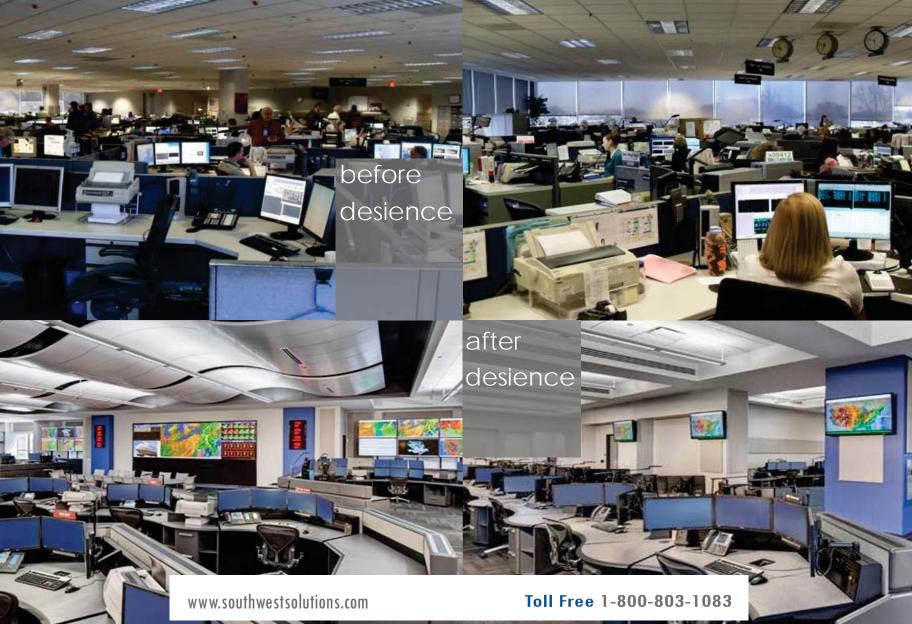

#### **Console Features**

Desience Consoles incorporate several unique design features that are the result of extensive industry research and customer feedback

The ergonomic and modular design make Desience Consoles the ideal solution to meet the varied requirements of both personnel and technology in a multitude of mission critical work environments

Desience Consoles offer advanced ergonomics, unmatched structural integrity, advanced technology integration and customization options