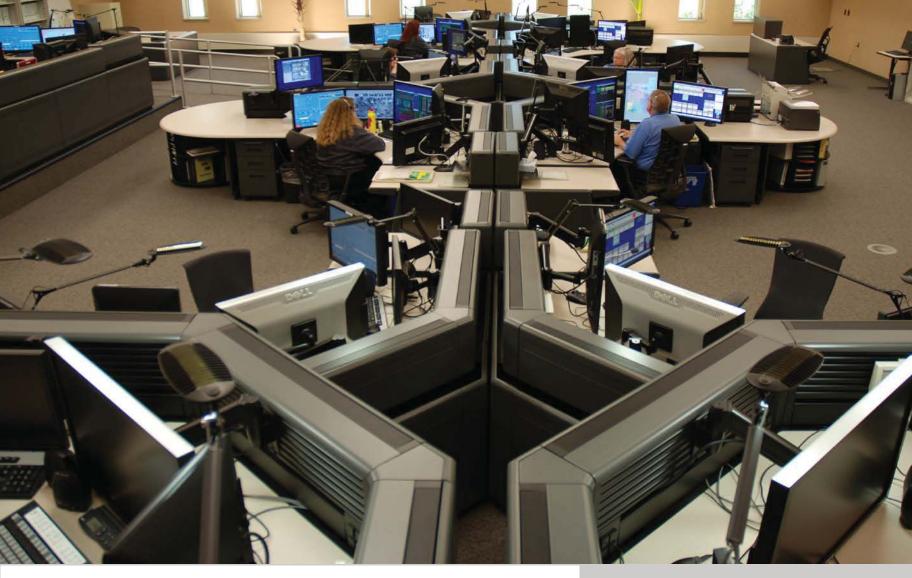

#### **KEY ELEMENTS**

MODULAR ERGONOMIC DESIGN

UNPARALLELED STRUCTURAL INTEGRITY

HEIGHT-ADJUSTABLE WORKSURFACES

**TECHNOLOGY INTEGRATION** 

**CUSTOMIZATION OPTIONS** 

MONITOR DISPLAY SOLUTIONS

**ANTI-COLLISION TECHNOLOGY** 

#### **Console Features**

Desience Consoles incorporate several unique design features that are the result of extensive industry research and customer feedback

The ergonomic and modular design make Desience Consoles the ideal solution to meet the varied requirements of both personnel and technology in a multitude of mission critical work environments

Desience Consoles offer advanced ergonomics, unmatched structural integrity, advanced technology integration and customization options