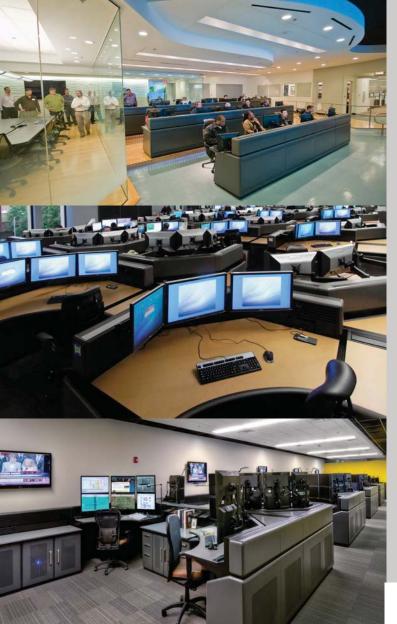

#### **KEY ELEMENTS**

MODULAR ERGONOMIC DESIGN

UNPARALLELED STRUCTURAL INTEGRITY

HEIGHT-ADJUSTABLE WORKSURFACES

**TECHNOLOGY INTEGRATION** 

**CUSTOMIZATION OPTIONS** 

MONITOR DISPLAY SOLUTIONS

**ANTI-COLLISION TECHNOLOGY** 

#### **Console Features**

Desience Consoles incorporate several unique design features that are the result of extensive industry research and customer feedback

The ergonomic and modular design make Desience Consoles the ideal solution to meet the varied requirements of both personnel and technology in a multitude of mission critical work environments

Desience Consoles offer advanced ergonomics, unmatched structural integrity, advanced technology integration and customization options