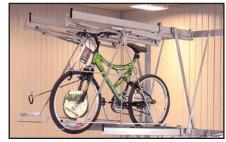

## **BICYCLE MERCHANDISING SYSTEM**

The VIDIR Bicycle Merchandising System or BMS is a unique and highly effective way to merchandise and store bicycles. Instead of hiding away half of your inventory because of limited space, maximize your unused available vertical space with our easy-to-use system. The BMS's slide-out display carriers provide a safe and effective method to keep the bicycle straight and in control while bringing it to the showroom floor.

- Ladders and moveable stairs are no longer necessary
- Comprised of two components "starters" and "adders"
- 2-tier and 3-tier configurations
- A smart and stylish way to display and sell your inventory
- Optional accessories include: End Display Grid; Backside Shelf Standards; Juvenile Bike Display