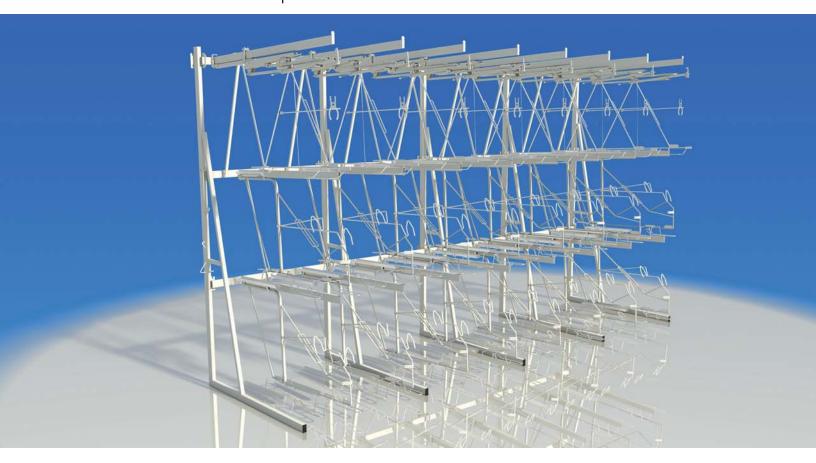

## **BICYCLE MERCHANDISING SYSTEM**

The VIDIR Bicycle Merchandising System or BMS is a unique and highly effective way to merchandise and store bicycles. Instead of hiding away half of your inventory because of limited space, maximize your unused available vertical space with our easy-to-use system. The BMS's slide-out display carriers provide a safe and effective method to keep the bicycle straight and in control while bringing it to the showroom floor.

- Ladders and moveable stairs are no longer necessary
- Comprised of two components "starters" and "adders"
- 2-tier and 3-tier configurations
- A smart and stylish way to display and sell your inventory
- Optional accessories include: End Display Grid; Backside Shelf Standards; Juvenile Bike Display