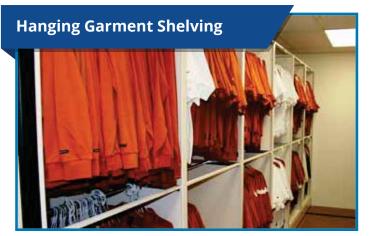

Keep jerseys and other hanging garments wrinkle-free and organized for quick and easy retrieval with our hanging garment storage racks.

Free up floor space with high density storage shelving. These space efficient storage systems eliminate the need for aisles between each row of shelving to maximize your space.