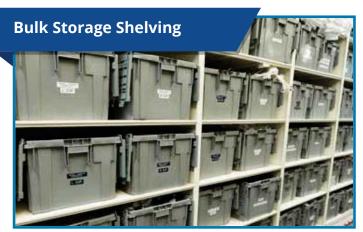

These heavy-duty bulk storage shelving units can store large tubs and other bulky gear efficiently. We have a wide variety of widths and depths to choose from to accommodate your requirements.

Organize and efficiently store individual athletic uniforms and gear for easy and quick access. Cubby shelves are adjustable to meet your changing needs.