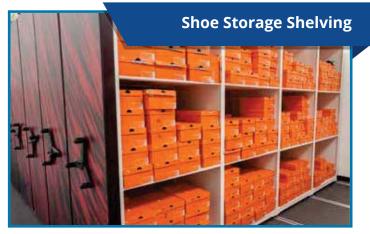

Organize and store shoe boxes neater than the shoe store. Shelving is sized to effectively utilize the full depth and width of the shelf to ensure you're getting the most storage in the least amount of space.