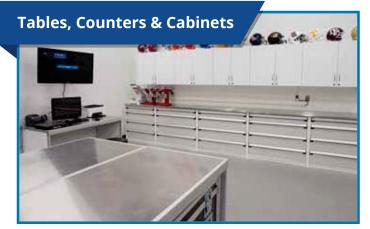

These manufactured counter and upper cabinets are designed specifically for athletic gear. Choose from a wide variety of countertops including stainless steel to control the spread of staph infections.