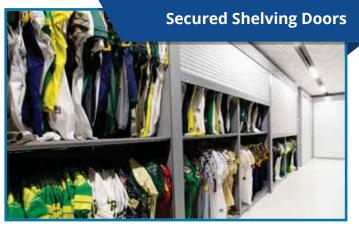

Manual or automated roll-down doors up to 12' wide can be added to almost any time of shelving to secure athletic equipment and gear. These doors are more cost efficient and roll up instead of swinging into the aisleway.