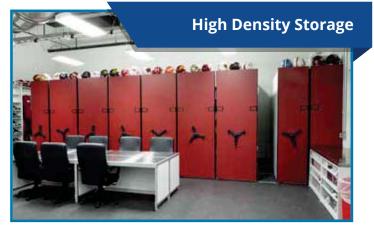

Keep jerseys and other hanging garments wrinkle-free and organized for quick and easy retrieval with our hanging garment storage racks.

Free up floor space with high density storage shelving. These space efficient storage systems eliminate the need for aisles between each row of shelving to maximize your space.