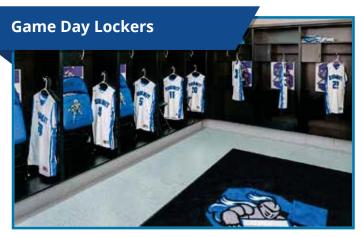

Maximize your storage of golf bags in a minimum amount of floor space with high density shelving. These storage systems create additional revenue while improving amenities for customers.

Game day athletic lockers are available in multiple sizes and configurations to store gear and personal items, keeping everything organized and ready for game day.