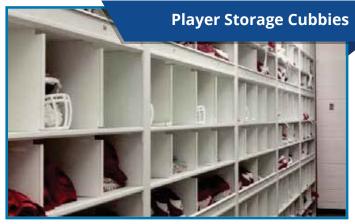

These heavy-duty bulk storage shelving units can store large tubs and other bulky gear efficiently. We have a wide variety of widths and depths to choose from to accommodate your requirements.

Organize and efficiently store individual athletic uniforms and gear for easy and quick access. Cubby shelves are adjustable to meet your changing needs.