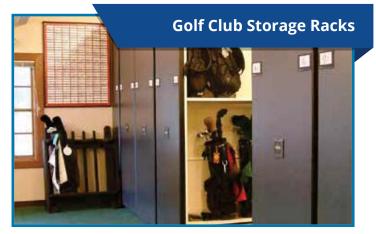

Maximize your storage of golf bags in a minimum amount of floor space with high density shelving. These storage systems create additional revenue while improving amenities for customers.

Game day athletic lockers are available in multiple sizes and configurations to store gear and personal items, keeping everything organized and ready for game day.