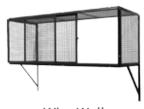

## **Bulk Storage Lockers**

All-steel bulk storage lockers have been designed to provide maximum security and durability. Cost effective and ease of installation make them the perfect choice for condos, apartments and any facility that requires large, secure storage, available with tops, shelves, backs and bottoms if needed.

Standard sizes: Width - 3' & 4' Custom sizes available.

Depth - 3', 4' & 5'

Height - 7' 6"