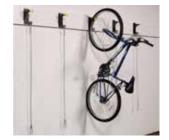

## **Bike Storage**

Bicycles are notoriously difficult to store and take up a lot of space. Wall mounted bike brackets improve organization, safety, and save space by hanging bicycles vertically instead of using your floor area. Users can easily access stored bicycles without damaging other bikes stored on the brackets.