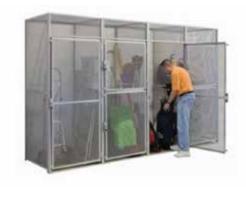

## **Bulk Storage Lockers**

All-steel bulk storage lockers have been designed to provide maximum security and durability. Cost effective and ease of installation make them the perfect choice for condos, apartments and any facility that requires large, secure storage, available with tops, shelves, backs and bottoms if needed.

Standard sizes: Width - 3' & 4' Custom sizes available.

Depth - 3', 4' & 5'

Height - 7' 6"