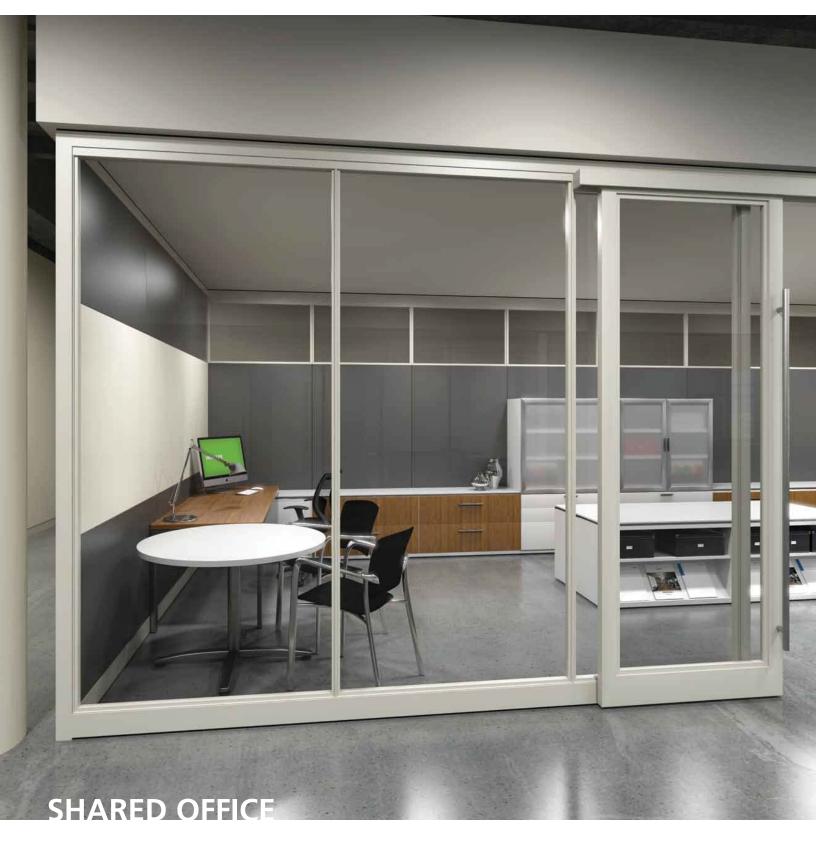

www.southwestsolutions.com

Toll Free 1-800-803-1083

Teams of two or more working within an enclosed area offering acoustic privacy with clear, visual lines to colleagues in an inspiring minimalist office.