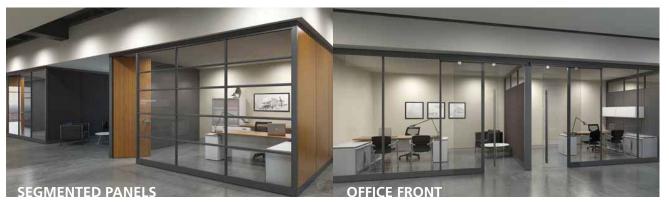

Additive options in Addwall provide flexibility to achieve various design aesthetics. Panel options include flush, split, segmented and clerestory. Finish options include glass, veneer and fabric. Addwall also provides the ability to support worksurfaces, storage and other components. Magnetic accessories can be easily hung on walls eliminating the need to screw or tack to wall.

www.southwestsolutions.com

Toll Free 1-800-803-1083

A clean, easily reconfigurable office front using full height, frameless glass sliding doors and glass panels for visual connections. Walls between offices with clerestory panels enhance openness. Functionality is provided where needed with hanging, non-hanging and finish options. Wall panels can be easily changed as functional and aesthetic needs evolve.