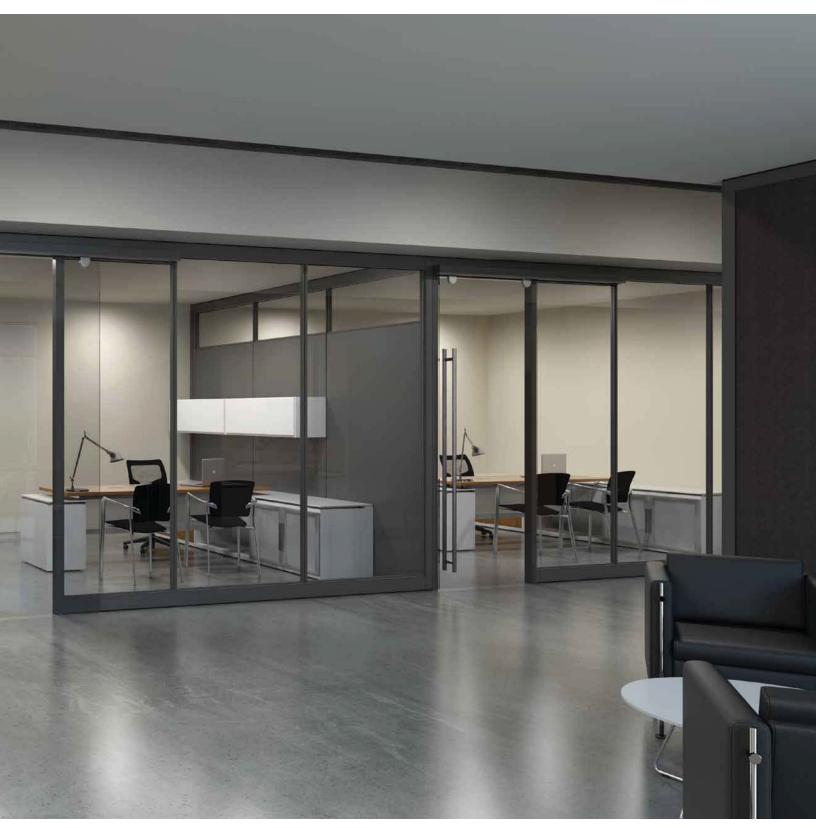

www.southwestsolutions.com

Toll Free 1-800-803-1083

A contemporary office providing maximum storage including overhead storage and true acoustic privacy. Side walls can have a variety of finishes applied, such as paint, fabric, vinyl, laminate and veneer to create visual privacy from visitors or adjacent offices.