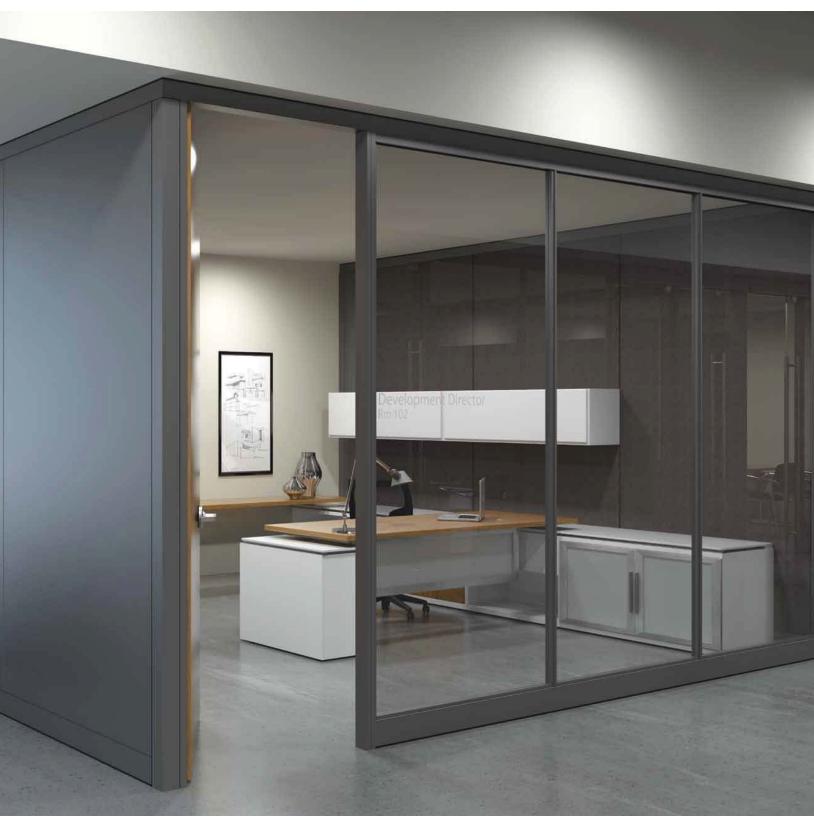

www.southwestsolutions.com

Toll Free 1-800-803-1083

A clean, easily reconfigurable office front using full height, frameless glass sliding doors and glass panels for visual connections. Walls between offices with clerestory panels enhance openness. Functionality is provided where needed with hanging, non-hanging and finish options. Wall panels can be easily changed as functional and aesthetic needs evolve.