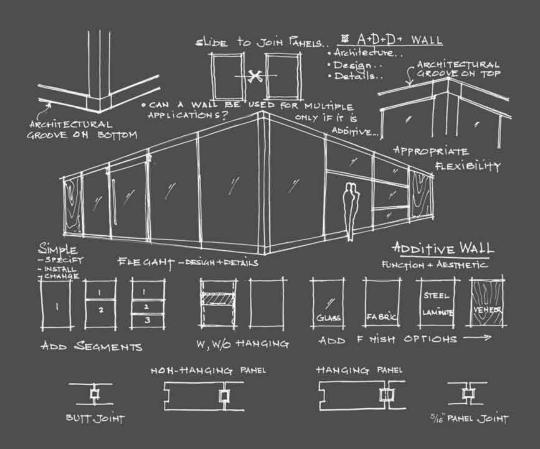

# $\mathsf{ADDWALL}^{\scriptscriptstyle\mathsf{TM}}$

Architecturally Designed Truly Movable Wall

Addwall seamlessly integrates scalable functionality and aesthetics into a single wall.

Start with basic panels, then ADD functionality and aesthetic features as required. A sustainable solution for space division, Addwall is easily reconfigurable to provide continuing return on investment.

Additive options in Addwall provide flexibility to achieve various design aesthetics. Panel options include flush, split, segmented and clerestory. Finish options include glass, veneer and fabric. Addwall also provides the ability to support worksurfaces, storage and other components. Magnetic accessories can be easily hung on walls eliminating the need to screw or tack to wall.