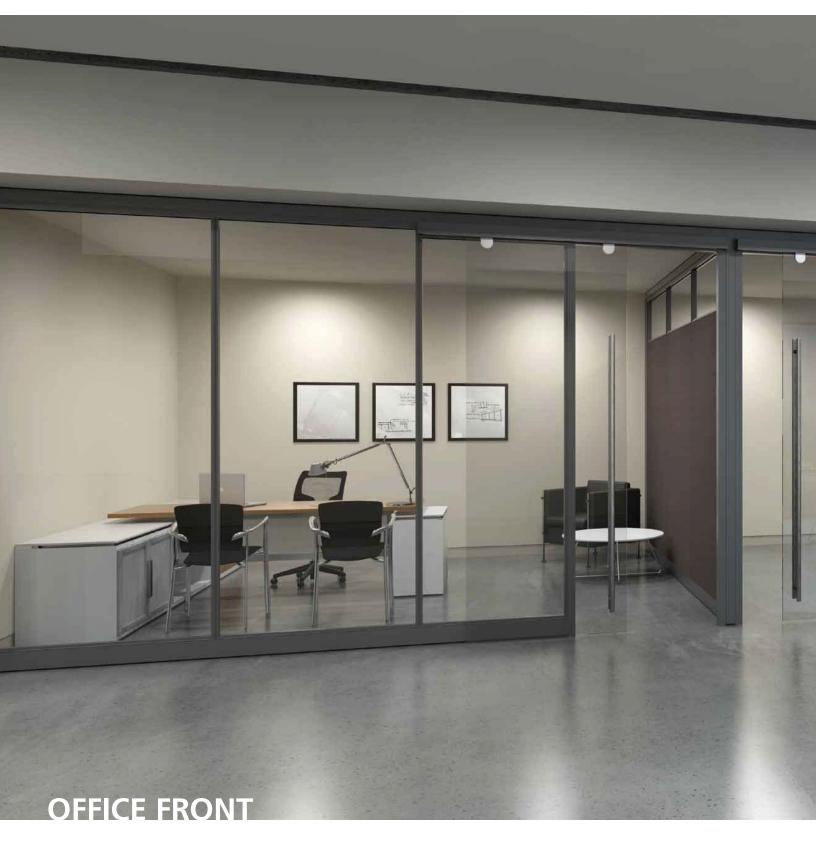

www.southwestsolutions.com

Toll Free 1-800-803-1083

A clean, easily reconfigurable office front using full height, frameless glass sliding doors and glass panels for visual connections. Walls between offices with clerestory panels enhance openness. Functionality is provided where needed with hanging, non-hanging and finish options. Wall panels can be easily changed as functional and aesthetic needs evolve.