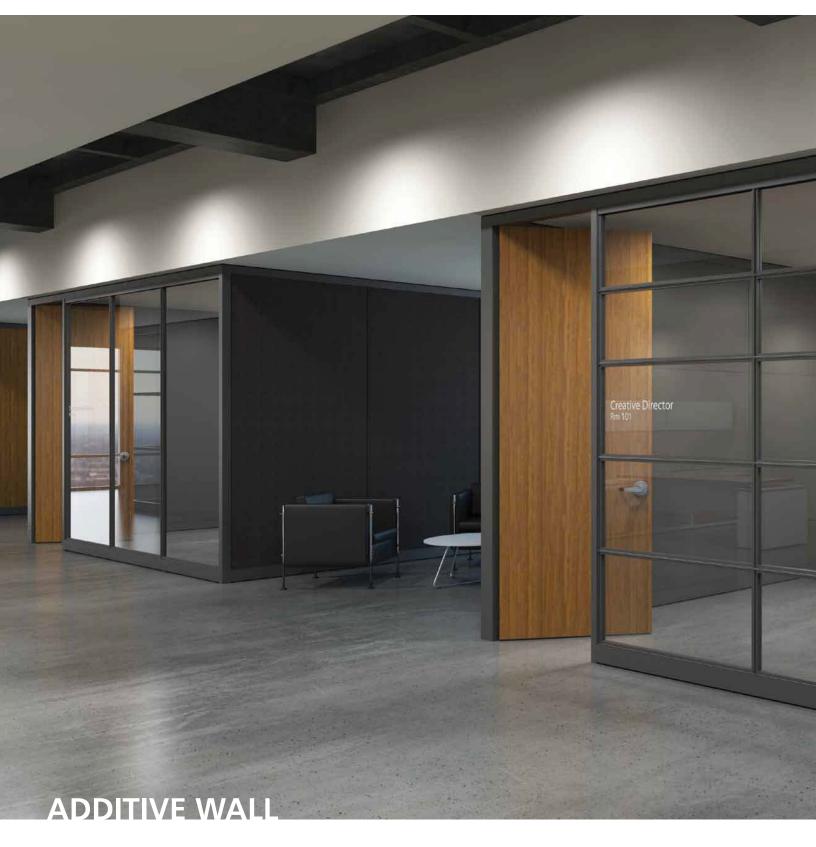

www.southwestsolutions.com

Toll Free 1-800-803-1083

A clean, easily reconfigurable office front using full height, frameless glass sliding doors and glass panels for visual connections. Walls between offices with clerestory panels enhance openness. Functionality is provided where needed with hanging, non-hanging and finish options. Wall panels can be easily changed as functional and aesthetic needs evolve.