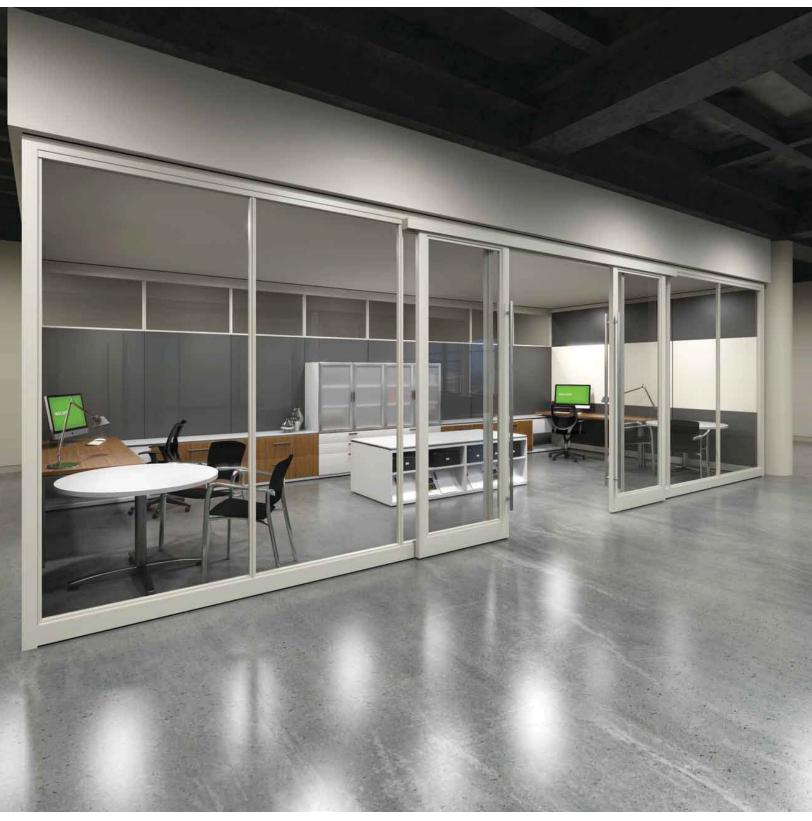

www.southwestsolutions.com

Toll Free 1-800-803-1083

Teams of two or more working within an enclosed area offering acoustic privacy with clear, visual lines to colleagues in an inspiring minimalist office.