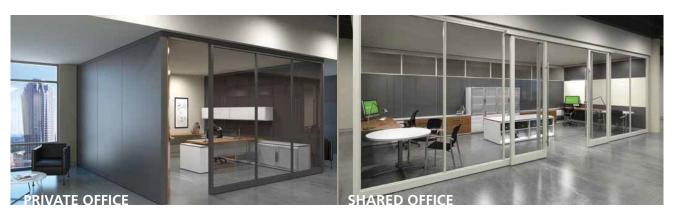

www.southwestsolutions.com

Toll Free 1-800-803-1083

A contemporary office providing maximum storage including overhead storage and true acoustic privacy. Side walls can have a variety of finishes applied, such as paint, fabric, vinyl, laminate and veneer to create visual privacy from visitors or adjacent offices.

www.southwestsolutions.com

Toll Free 1-800-803-1083

Teams of two or more working within an enclosed area offering acoustic privacy with clear, visual lines to colleagues in an inspiring minimalist office.