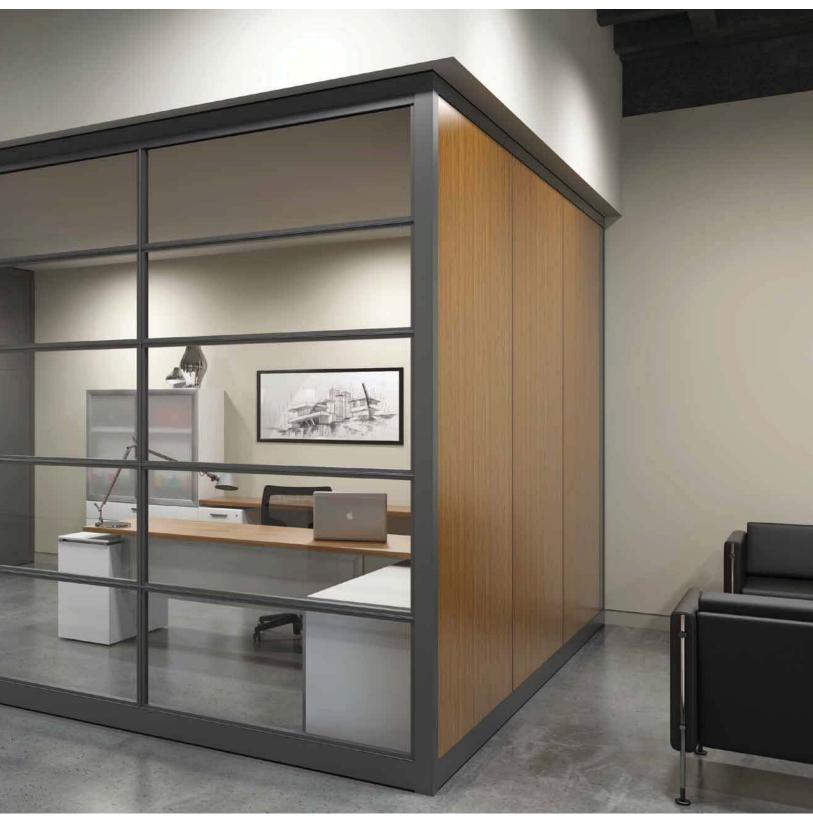

www.southwestsolutions.com

Toll Free 1-800-803-1083

A contemporary office providing maximum storage including overhead storage and true acoustic privacy. Side walls can have a variety of finishes applied, such as paint, fabric, vinyl, laminate and veneer to create visual privacy from visitors or adjacent offices.

www.southwestsolutions.com

Toll Free 1-800-803-1083

Teams of two or more working within an enclosed area offering acoustic privacy with clear, visual lines to colleagues in an inspiring minimalist office.