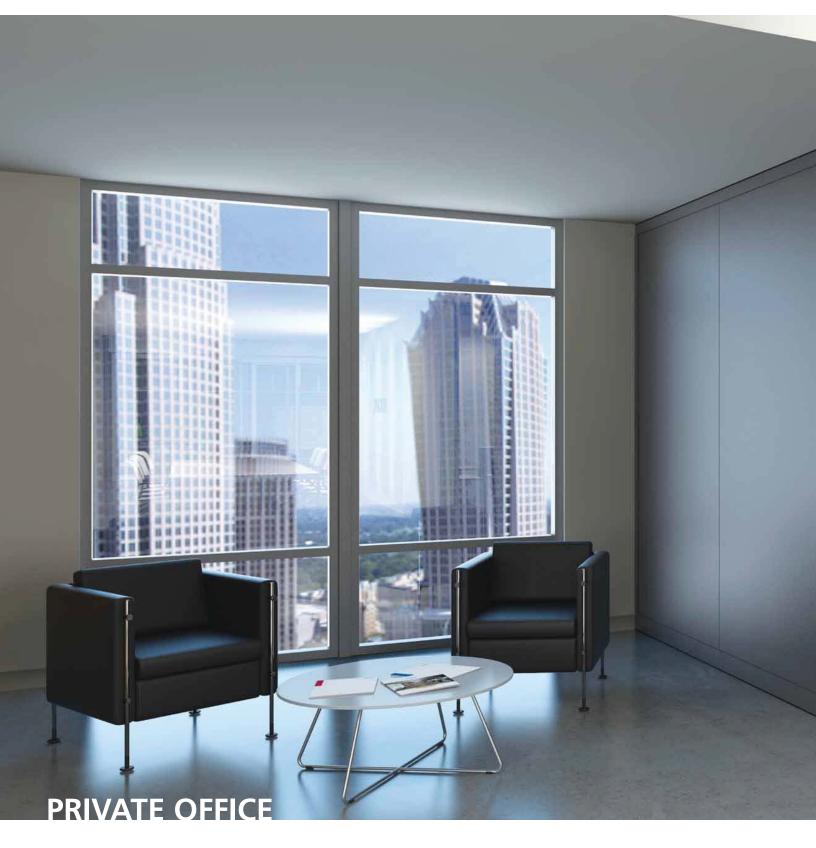

www.southwestsolutions.com

Toll Free 1-800-803-1083

A contemporary office providing maximum storage including overhead storage and true acoustic privacy. Side walls can have a variety of finishes applied, such as paint, fabric, vinyl, laminate and veneer to create visual privacy from visitors or adjacent offices.