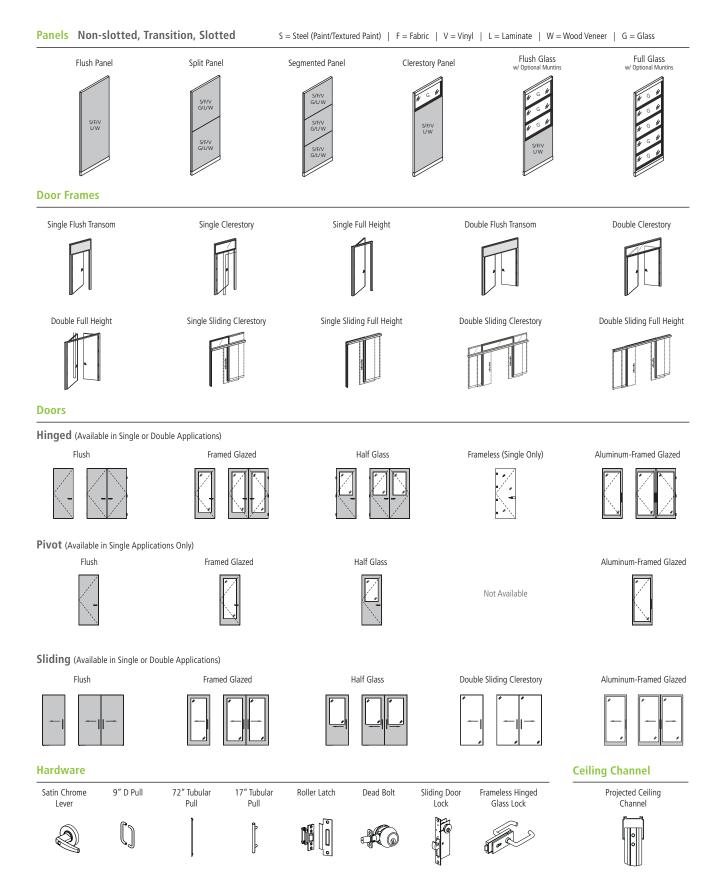

Additive options in Addwall provide flexibility to achieve various design aesthetics. Panel options include flush, split, segmented and clerestory. Finish options include glass, veneer and fabric. Addwall also provides the ability to support worksurfaces, storage and other components. Magnetic accessories can be easily hung on walls eliminating the need to screw or tack to wall.