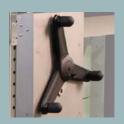

- System flexibility add on or move carriages to other locations as needed
- Unleveled, surface mount or recessed rail options
- Ergonomic handle with adjustable gear ratios to ensure ease of use, regardless of weight
- Designed to work the existing racking, shelving, and drawer systems
- User activated anti-roll safety lock prevents carriage movement, while aisle is in use