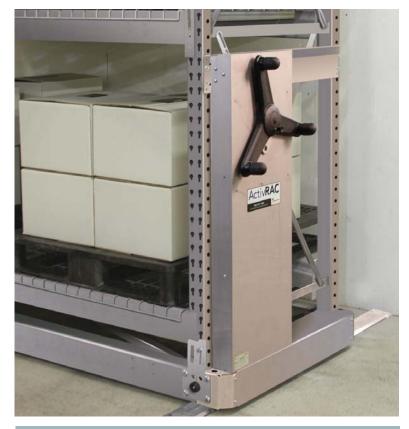

To meet the increasing demand for more storage capacity in clean room or corrosive environments Spacesaver has developed the ActivRAC 7M-SS product. The ActivRAC® 7M-SS Mechanical Assist mobilized storage system combines the capabilities of the existing ActivRAC 7M product with all the advantages of stainless steel.

The ActivRAC 7M-SS provides true system flexibility to expand, move, or re-configure as well as the ability to travel over flat, but non-level floors, using patent pending designs and technology. Further, the mobilized storage carriages protect your existing storage investment because they have been designed to accommodate everything from 4-post shelving and drawer systems to cantilever shelving and even light to medium–duty pallet racking.

## STANDARD FEATURES

- Stainless steel structure and drive mechanism construction
- Increase corrosion resistance in atmospheric and pure water environments, improved corrosion resistance to most acids, alkaline solutions, and chlorine bearing environments.
- Hygiene The easy cleaning ability of stainless make it the first choice for strict hygiene conditions, such as hospitals, pharmaceutical mfg., clean rooms, kitchens, abattoirs and other food processing plants.
- 7,000 lbs. capacity per carriage/wheel section