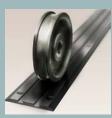

RAIL DESIGN OPTIONS Unleveled, surface mount or recessed rail.

STORAGE CONFIGURATIONS Accommodates various pallet racking and shelving.

- System flexibility add on or move carriages to other locations as needed
- Unleveled, surface mount or recessed rail options
- Ergonomic handle with adjustable gear ratios to ensure ease of use, regardless of weight
- Designed to work the existing racking, shelving, and drawer systems
- User activated anti-roll safety lock prevents carriage movement, while aisle is in use