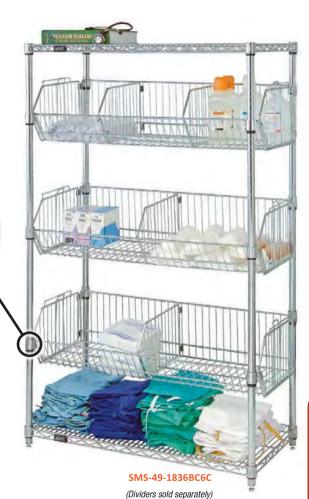

# COMPLETE PACKAGES WITH BASKETS

## **Stationary Wire Basket Units**

Each stationary unit consists of:

- 4 63"H posts
- 3 9"H adjustable baskets including collar hooks
- 2 wire shelves

| STATIONARY<br>MODEL NO. | DIMENSIONS<br>W" x L" x H" | NO. OF<br>SHELVES | NO. OF<br>BASKETS | SHIP<br>WGT |
|-------------------------|----------------------------|-------------------|-------------------|-------------|
| SMS-49-1836BC6C         | 18" x 36" x 63"            | 2                 | 3                 | 70 lbs      |
| SMS-49-1848BC6C         | 18" x 48" x 63"            | 2                 | 3                 | 82 lbs      |
| SMS-49-2436BC6C         | 24" x 36" x 63"            | 2                 | 3                 | 85 lbs      |
| SMS-49-2448BC6C         | 24" x 48" x 63"            | 2                 | 3                 | 100 lbs     |