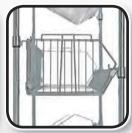

# **3 BASKET POSITIONS FOR FLEXIBLE STORAGE**

ANGLE DOWN Flows parts to front provides maximum accessibility

FLAT
Provides maximum
space efficiency

ANGLED UP
Provides maximum
bin capacity