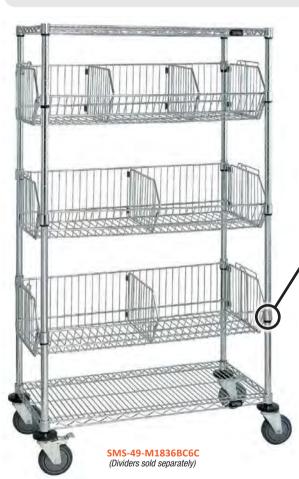

### **Mobile Wire Basket Units**

Each mobile unit consists of:

- 4 63"H posts
- 3 9"H adjustable baskets including collar hooks
- 2 wire shelves
- 4 donut bumpers
- 4 swivel 5" x 1-1/4" thermoplastic resin casters, 2 with brakes

| MOBILE<br>Model No. | DIMENSIONS<br>W" x L" x H" | NO. OF<br>SHELVES | NO. OF<br>BASKETS | SHIP<br>WGT |
|---------------------|----------------------------|-------------------|-------------------|-------------|
| SMS-49-M1836BC6C    | 18" x 36" x 69"            | 2                 | 3                 | 78 lbs      |
| SMS-49-M1848BC6C    | 18" x 48" x 69"            | 2                 | 3                 | 90 lbs      |
| SMS-49-M2436BC6C    | 24" x 36" x 69"            | 2                 | 3                 | 93 lbs      |
| SMS-49-M2448BC6C    | 24" x 48" x 69"            | 2                 | 3                 | 108 lbs     |

## **Stationary Wire Basket Units**

Each stationary unit consists of:

- 4 63"H posts
- 3 9"H adjustable baskets including collar hooks
- 2 wire shelves

| STATIONARY<br>MODEL NO. | DIMENSIONS<br>W" x L" x H" | NO. OF<br>SHELVES | NO. OF<br>BASKETS | SHIP<br>WGT |
|-------------------------|----------------------------|-------------------|-------------------|-------------|
| SMS-49-1836BC6C         | 18" x 36" x 63"            | 2                 | 3                 | 70 lbs      |
| SMS-49-1848BC6C         | 18" x 48" x 63"            | 2                 | 3                 | 82 lbs      |
| SMS-49-2436BC6C         | 24" x 36" x 63"            | 2                 | 3                 | 85 lbs      |
| SMS-49-2448BC6C         | 24" x 48" x 63"            | 2                 | 3                 | 100 lbs     |