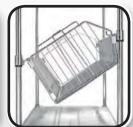

# **3 BASKET POSITIONS FOR FLEXIBLE STORAGE**

ANGLE DOWN Flows parts to front provides maximum accessibility

FLAT
Provides maximum
space efficiency

ANGLED UP
Provides maximum
bin capacity