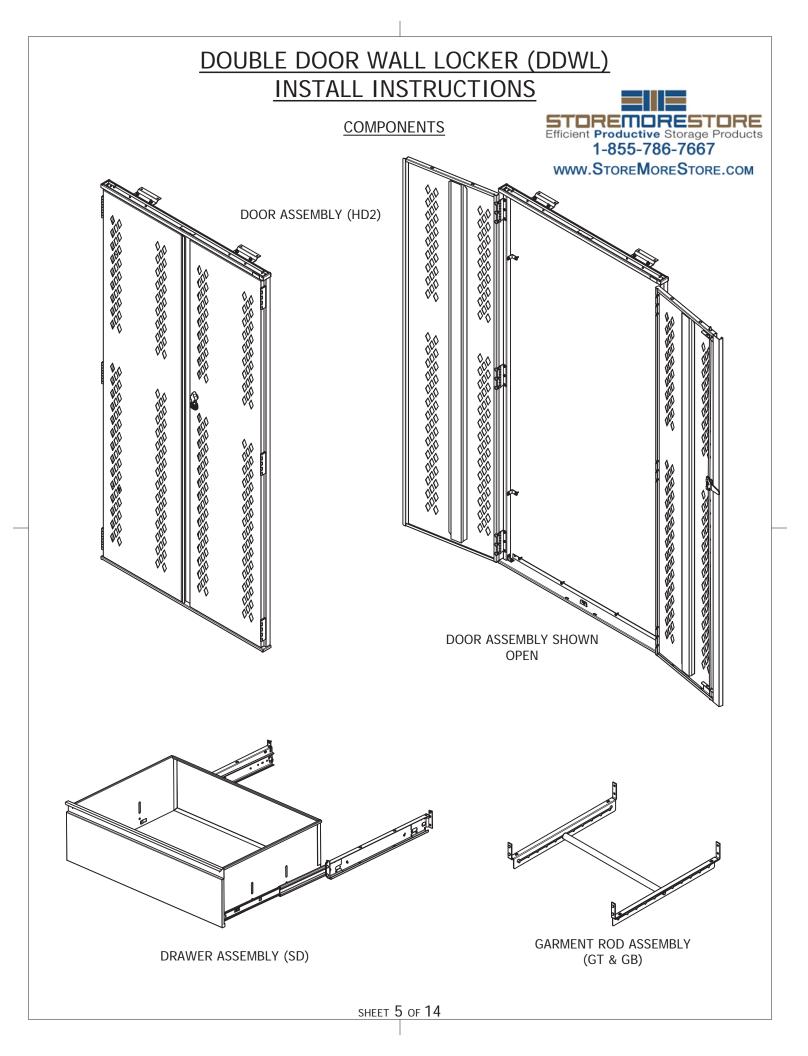

### **INCLUDED HARDWARE**

#1/4-20 X 3/4" PAN HEAD PHILLIPS MACHINE SCREW (4) PSCR0091

N8 x .375 TEK SCREW (20) PSCR0016

#10-24 X 5/8"
PAN HEAD PHILLIPS
MACHINE SCREW (4)
PSCR0041

10-24 NYLON LOCK NUT(4) PNUT0055