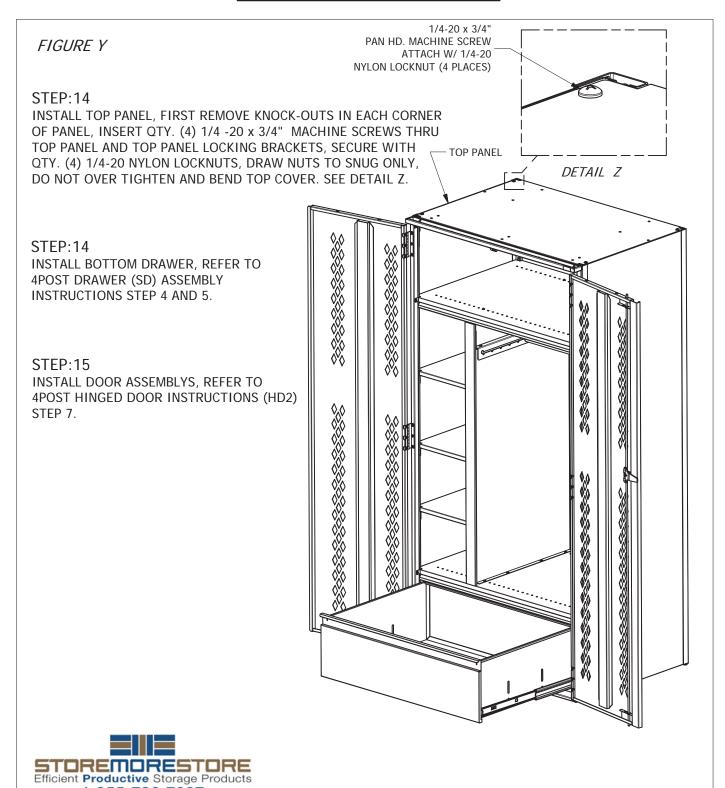

DETAILS D AND E.



#### STEP:3

WITH LOCKER LAYING ON ITS BACK, POSITION THE REAR BACK PANEL SO AS THE FLANGES ARE AGAINST THE KEYHOLE FACE OF THE UPRIGHT AS SHOWN IN FIGURE F, DETAIL G AND H. PANEL SHOULD BE JUST SHORT OF FLUSH WITH BOTTOM AND TOP OF UPRIGHT ASSEMBLIES.



#### STEP:4

INSTALL REAR SHELF SUPPORTS SANDWICHING THE REAR PANEL BETWEEN THE SHELF SUPPORTS AND KEYHOLE SLOT FACE OF THE UPRIGHT. INSTALL THE POSITION LOCK SCREWS IN THE SUPPORTS SAME AS STEP 2, MAKING SURE TO KEEP THE BACK PANEL FLUSH WITH THE TOP AND BOTTOM OF THE "L" UPRIGHTS AS SHOWN IN FIGURE J, DETAILS K,L AND M.



#### STEP:5

STAND UNIT UPRIGHT, INSTALL DRAWER SUSPENSION MOUNTING (LEFT AND RIGHT) AS SHOWN IN FIGURE N, DETAIL O. REFER TO 4POST DRAWER (SD) INSTALLATION INSTRUCTIONS, STEPS 1 THRU 3.











1-855-786-7667 www.StoreMoreStore.com