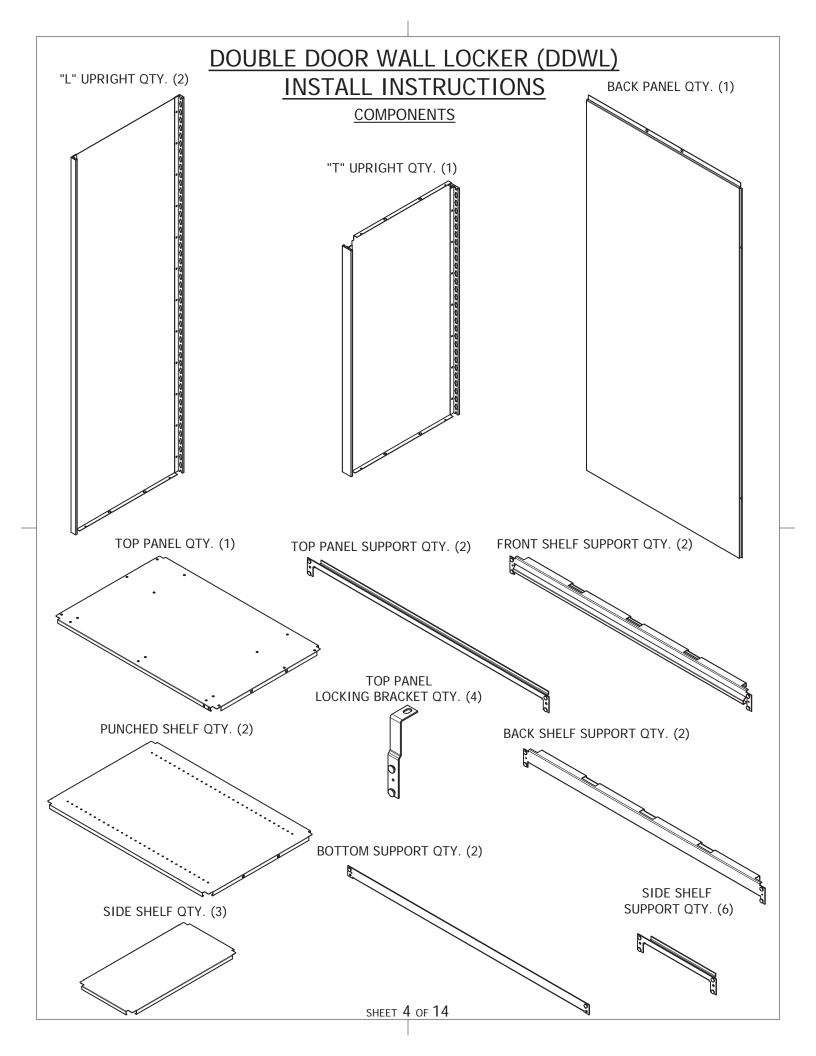

#### STEP:1

IF NOT ALREADY INSTALLED, INSTALL THE LEVELING GLIDE KNOCK-IN MOUNTS (QTY. 4) IN THE BOTTOM (END WITH FLANGE) OF THE "L" UPRIGHTS AS SHOWN IN FIGURE A, DETAIL B. INSTALL LEVELING GLIDES IN KNOCK-IN MOUNTS LEAVING 1/8" CLEARENCE BETWEEN LEVELING MOUNT, AND INSIDE SURFACE (HEX SHAPE) OF LEVELING GLIDE.

#### STEP:2

ASSEMBLE THE FRONT OF THE LOCKER USING QTY. (2) "L" UPRIGHT ASSEMBLIES, AND QTY. (3) SUPPORTS IN POSITIONS AS SHOWN IN FIGURE C. INSTALL POSITION RETAINING SCREWS (#8 X .375 TEK SCREWS) QTY. (2) PER, IN BOTTOM, AND QTY (2) FRONT SHELF SUPPORTS, AS SHOWN IN DETAILS D AND E.

#### STEP:3

WITH LOCKER LAYING ON ITS BACK, POSITION THE REAR BACK PANEL SO AS THE FLANGES ARE AGAINST THE KEYHOLE FACE OF THE UPRIGHT AS SHOWN IN FIGURE F, DETAIL G AND H. PANEL SHOULD BE JUST SHORT OF FLUSH WITH BOTTOM AND TOP OF UPRIGHT ASSEMBLIES.

#### STEP:4

INSTALL REAR SHELF SUPPORTS SANDWICHING THE REAR PANEL BETWEEN THE SHELF SUPPORTS AND KEYHOLE SLOT FACE OF THE UPRIGHT. INSTALL THE POSITION LOCK SCREWS IN THE SUPPORTS SAME AS STEP 2, MAKING SURE TO KEEP THE BACK PANEL FLUSH WITH THE TOP AND BOTTOM OF THE "L" UPRIGHTS AS SHOWN IN FIGURE J, DETAILS K,L AND M.

#### STEP:5

STAND UNIT UPRIGHT, INSTALL DRAWER SUSPENSION MOUNTING (LEFT AND RIGHT) AS SHOWN IN FIGURE N, DETAIL O. REFER TO 4POST DRAWER (SD) INSTALLATION INSTRUCTIONS, STEPS 1 THRU 3.

1-855-786-7667 www.StoreMoreStore.com