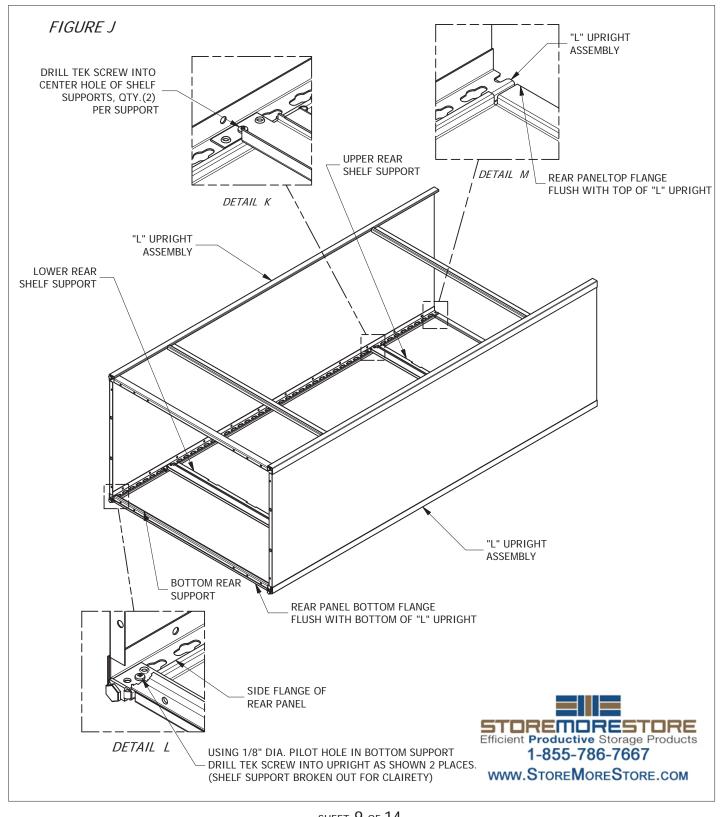

#### STEP:4

INSTALL REAR SHELF SUPPORTS SANDWICHING THE REAR PANEL BETWEEN THE SHELF SUPPORTS AND KEYHOLE SLOT FACE OF THE UPRIGHT. INSTALL THE POSITION LOCK SCREWS IN THE SUPPORTS SAME AS STEP 2, MAKING SURE TO KEEP THE BACK PANEL FLUSH WITH THE TOP AND BOTTOM OF THE "L" UPRIGHTS AS SHOWN IN FIGURE J, DETAILS K,L AND M.