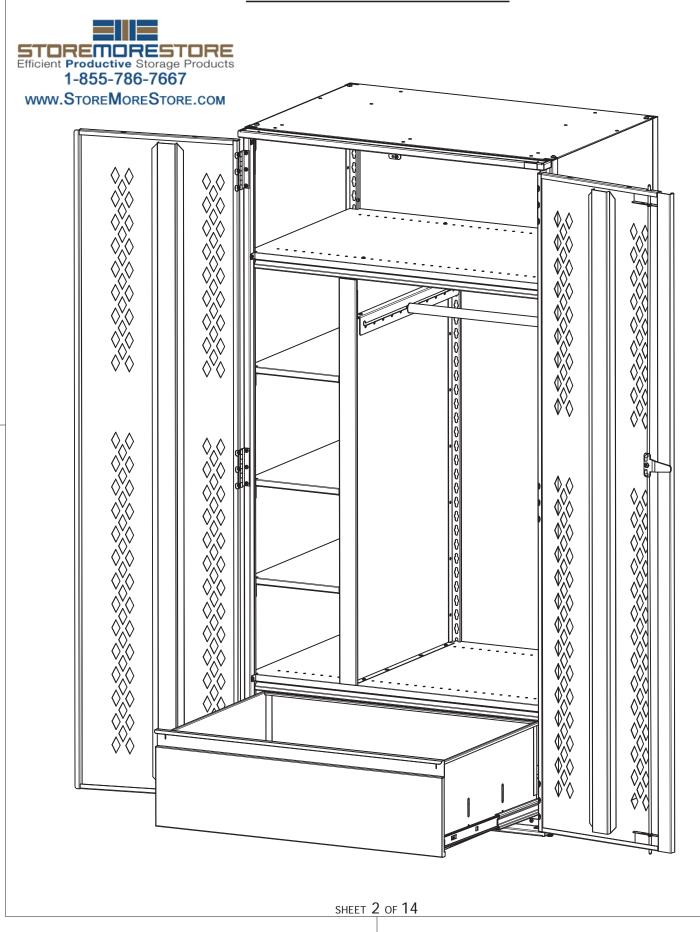

#### STEP:2

ASSEMBLE THE FRONT OF THE LOCKER USING QTY. (2) "L" UPRIGHT ASSEMBLIES, AND QTY. (3) SUPPORTS IN POSITIONS AS SHOWN IN FIGURE C. INSTALL POSITION RETAINING SCREWS (#8 X .375 TEK SCREWS) QTY. (2) PER, IN BOTTOM, AND QTY (2) FRONT SHELF SUPPORTS, AS SHOWN IN DETAILS D AND E.

#### STEP:3

WITH LOCKER LAYING ON ITS BACK, POSITION THE REAR BACK PANEL SO AS THE FLANGES ARE AGAINST THE KEYHOLE FACE OF THE UPRIGHT AS SHOWN IN FIGURE F, DETAIL G AND H. PANEL SHOULD BE JUST SHORT OF FLUSH WITH BOTTOM AND TOP OF UPRIGHT ASSEMBLIES.

#### STEP:4

INSTALL REAR SHELF SUPPORTS SANDWICHING THE REAR PANEL BETWEEN THE SHELF SUPPORTS AND KEYHOLE SLOT FACE OF THE UPRIGHT. INSTALL THE POSITION LOCK SCREWS IN THE SUPPORTS SAME AS STEP 2, MAKING SURE TO KEEP THE BACK PANEL FLUSH WITH THE TOP AND BOTTOM OF THE "L" UPRIGHTS AS SHOWN IN FIGURE J, DETAILS K,L AND M.

#### STEP:5

STAND UNIT UPRIGHT, INSTALL DRAWER SUSPENSION MOUNTING (LEFT AND RIGHT) AS SHOWN IN FIGURE N, DETAIL O. REFER TO 4POST DRAWER (SD) INSTALLATION INSTRUCTIONS, STEPS 1 THRU 3.

1-855-786-7667 www.StoreMoreStore.com