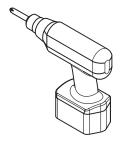

### **TOOLS NEEDED**





QUICK GRIP CLAMPS



POWER DRILL











### **INCLUDED HARDWARE**





#1/4-20 X 3/4" PAN HEAD PHILLIPS MACHINE SCREW (4) PSCR0091









N8 x .375 TEK SCREW (20) PSCR0016





#10-24 X 5/8"
PAN HEAD PHILLIPS
MACHINE SCREW (4)
PSCR0041





10-24 NYLON LOCK NUT(4) PNUT0055





#### STEP:1

IF NOT ALREADY INSTALLED, INSTALL THE LEVELING GLIDE KNOCK-IN MOUNTS (QTY. 4) IN THE BOTTOM (END WITH FLANGE) OF THE "L" UPRIGHTS AS SHOWN IN FIGURE A, DETAIL B. INSTALL LEVELING GLIDES IN KNOCK-IN MOUNTS LEAVING 1/8" CLEARENCE BETWEEN LEVELING MOUNT, AND INSIDE SURFACE (HEX SHAPE) OF LEVELING GLIDE.



#### STEP:2

ASSEMBLE THE FRONT OF THE LOCKER USING QTY. (2) "L" UPRIGHT ASSEMBLIES, AND QTY. (3) SUPPORTS IN POSITIONS AS SHOWN IN FIGURE C. INSTALL POSITION RETAINING SCREWS (#8 X .375 TEK SCREWS) QTY. (2) PER, IN