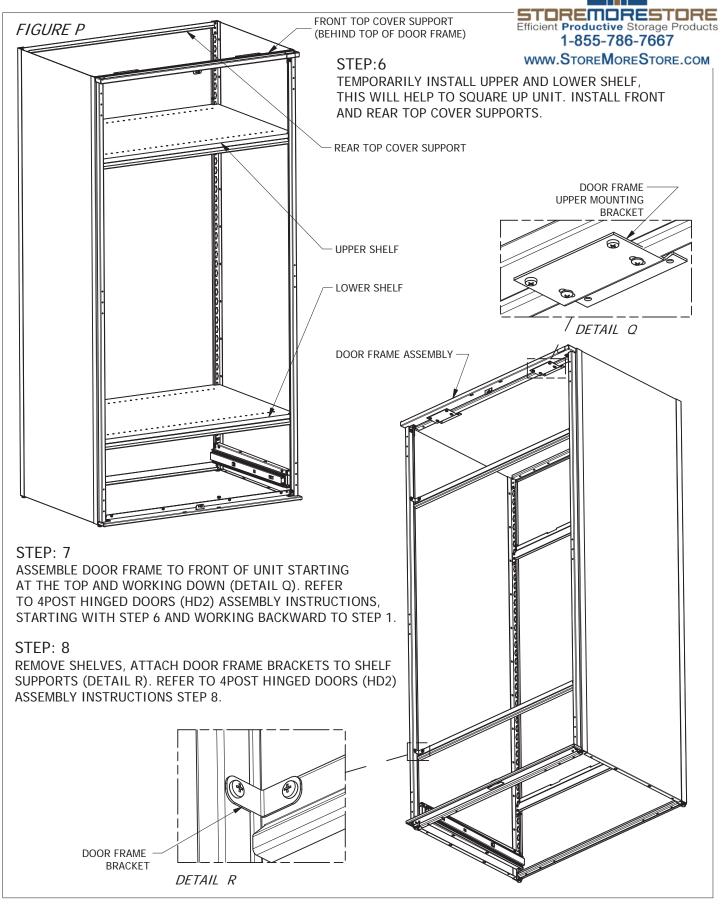

OWN IN DETAILS D AND E.



#### STEP:3

WITH LOCKER LAYING ON ITS BACK, POSITION THE REAR BACK PANEL SO AS THE FLANGES ARE AGAINST THE KEYHOLE FACE OF THE UPRIGHT AS SHOWN IN FIGURE F, DETAIL G AND H. PANEL SHOULD BE JUST SHORT OF FLUSH WITH BOTTOM AND TOP OF UPRIGHT ASSEMBLIES.



#### STEP:4

INSTALL REAR SHELF SUPPORTS SANDWICHING THE REAR PANEL BETWEEN THE SHELF SUPPORTS AND KEYHOLE SLOT FACE OF THE UPRIGHT. INSTALL THE POSITION LOCK SCREWS IN THE SUPPORTS SAME AS STEP 2, MAKING SURE TO KEEP THE BACK PANEL FLUSH WITH THE TOP AND BOTTOM OF THE "L" UPRIGHTS AS SHOWN IN FIGURE J, DETAILS K,L AND M.



#### STEP:5

STAND UNIT UPRIGHT, INSTALL DRAWER SUSPENSION MOUNTING (LEFT AND RIGHT) AS SHOWN IN FIGURE N, DETAIL O. REFER TO 4POST DRAWER (SD) INSTALLATION INSTRUCTIONS, STEPS 1 THRU 3.











1-855-786-7667 www.StoreMoreStore.com