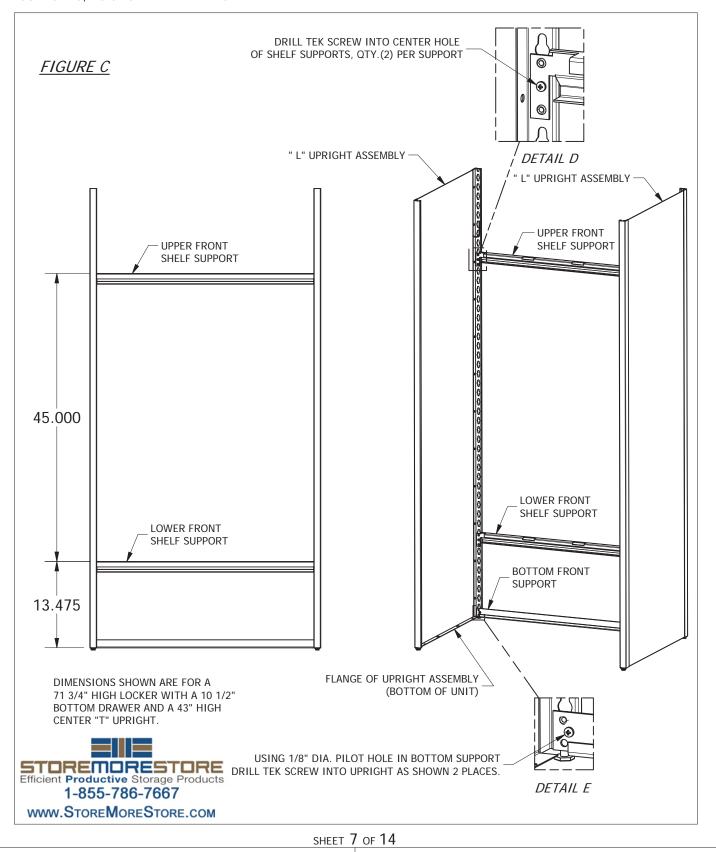

#### STEP:2

ASSEMBLE THE FRONT OF THE LOCKER USING QTY. (2) "L" UPRIGHT ASSEMBLIES, AND QTY. (3) SUPPORTS IN POSITIONS AS SHOWN IN FIGURE C. INSTALL POSITION RETAINING SCREWS (#8 X .375 TEK SCREWS) QTY. (2) PER, IN BOTTOM, AND QTY (2) FRONT SHELF SUPPORTS, AS SHOWN IN DETAILS D AND E.