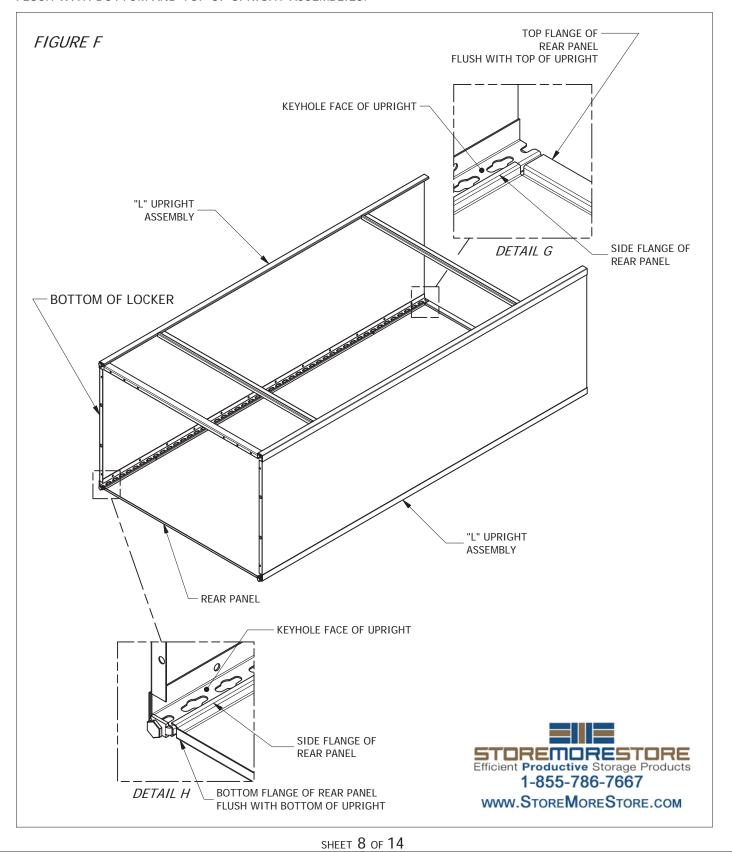

#### STEP:3

WITH LOCKER LAYING ON ITS BACK, POSITION THE REAR BACK PANEL SO AS THE FLANGES ARE AGAINST THE KEYHOLE FACE OF THE UPRIGHT AS SHOWN IN FIGURE F, DETAIL G AND H. PANEL SHOULD BE JUST SHORT OF FLUSH WITH BOTTOM AND TOP OF UPRIGHT ASSEMBLIES.