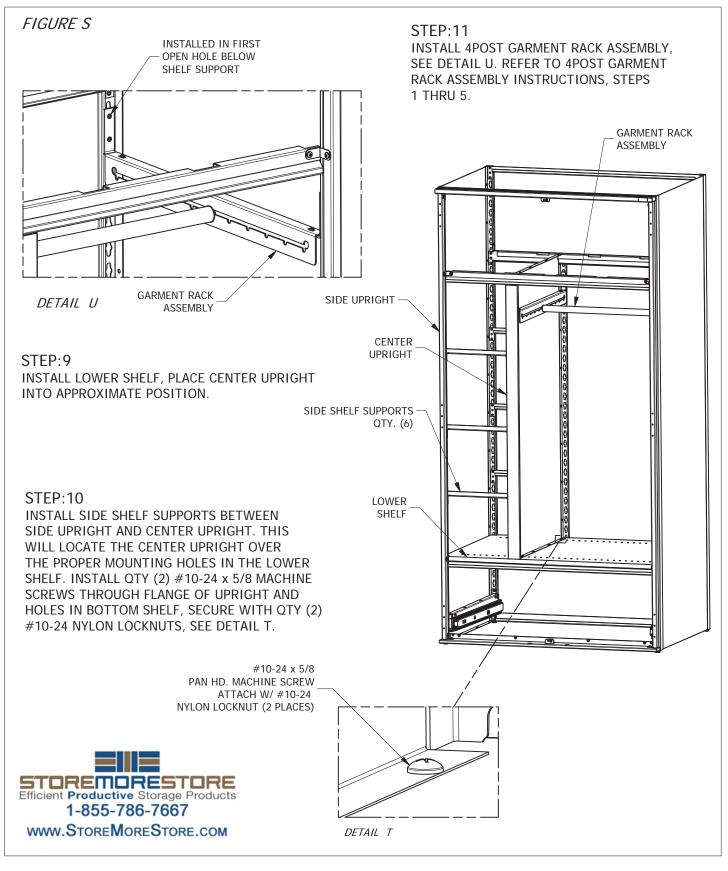

N IN DETAILS D AND E.



#### STEP:3

WITH LOCKER LAYING ON ITS BACK, POSITION THE REAR BACK PANEL SO AS THE FLANGES ARE AGAINST THE KEYHOLE FACE OF THE UPRIGHT AS SHOWN IN FIGURE F, DETAIL G AND H. PANEL SHOULD BE JUST SHORT OF FLUSH WITH BOTTOM AND TOP OF UPRIGHT ASSEMBLIES.



#### STEP:4

INSTALL REAR SHELF SUPPORTS SANDWICHING THE REAR PANEL BETWEEN THE SHELF SUPPORTS AND KEYHOLE SLOT FACE OF THE UPRIGHT. INSTALL THE POSITION LOCK SCREWS IN THE SUPPORTS SAME AS STEP 2, MAKING SURE TO KEEP THE BACK PANEL FLUSH WITH THE TOP AND BOTTOM OF THE "L" UPRIGHTS AS SHOWN IN FIGURE J, DETAILS K,L AND M.



#### STEP:5

STAND UNIT UPRIGHT, INSTALL DRAWER SUSPENSION MOUNTING (LEFT AND RIGHT) AS SHOWN IN FIGURE N, DETAIL O. REFER TO 4POST DRAWER (SD) INSTALLATION INSTRUCTIONS, STEPS 1 THRU 3.











1-855-786-7667 www.StoreMoreStore.com