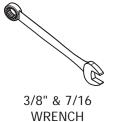

### **TOOLS NEEDED**





QUICK GRIP CLAMPS



POWER DRILL











### **INCLUDED HARDWARE**





#1/4-20 X 3/4" PAN HEAD PHILLIPS MACHINE SCREW (4) PSCR0091









N8 x .375 TEK SCREW (20) PSCR0016





#10-24 X 5/8"
PAN HEAD PHILLIPS
MACHINE SCREW (4)
PSCR0041





10-24 NYLON LOCK NUT(4) PNUT0055





#### STEP:1

IF NOT ALREADY INSTALLED, INSTALL THE LEVELING GLIDE KNOCK-IN MOUNTS (QTY. 4) IN THE BOTTOM (END WITH FLANGE) OF THE "L" UPRIGHTS AS SHOWN IN FIGURE A, DETAIL B. INSTALL LEVELING GLIDES IN KNOCK-IN MOUNTS LEAVING 1/8" CLEARENCE BETWEEN LEVELING MOUNT, AND INSIDE SURFACE (HEX SHAPE) OF LEVELING GLIDE.



#### STEP:2

ASSEMBLE THE FRONT OF THE LOCKER USING QTY. (2) "L" UPRIGHT ASSEMBLIES, AND QTY. (3) SUPPORTS IN POSITIONS AS SHOWN IN FIGURE C. INSTALL POSITION RETAINING SCREWS (#8 X .375 TEK SCREWS) QTY. (2) PER, IN BOTTOM, AND QTY (2) FRO