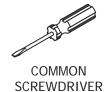

### **TOOLS NEEDED**





QUICK GRIP CLAMPS



POWER DRILL











### **INCLUDED HARDWARE**





#1/4-20 X 3/4" PAN HEAD PHILLIPS MACHINE SCREW (4) PSCR0091









N8 x .375 TEK SCREW (20) PSCR0016





#10-24 X 5/8"
PAN HEAD PHILLIPS
MACHINE SCREW (4)
PSCR0041





10-24 NYLON LOCK NUT(4) PNUT0055





#### STEP:1

IF NOT ALREADY INSTALLED, INSTALL THE LEVELING GLIDE KNOCK-IN MOUNTS (QTY. 4) IN THE BOTTOM (END WITH FLANGE) OF THE "L" UPRIGHTS AS SHOWN IN FIGURE A, DETAIL B. INSTALL LEVELING GLIDES IN KNOCK-IN MOUNTS LEAVING 1/8" CLEARENCE BETWEEN LEVELING MOUNT, AND INSIDE SURFACE (HEX SHAPE) OF LEVELING GLIDE.



#### STEP:2

ASSEMBLE THE FRONT OF THE LOCKER USING QTY. (2) "L" UPRIGHT ASSEMBLIES, AND QTY. (3) SUPPORTS IN POSITIONS AS SHOWN IN FIGURE C. INSTALL POSITION RETAINING SCREWS (#8 X .375 TEK SCREWS) QTY. (2) PER, IN BOTTOM, AND QTY (