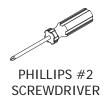

### **TOOLS NEEDED**





QUICK GRIP CLAMPS



POWER DRILL











### **INCLUDED HARDWARE**





#1/4-20 X 3/4" PAN HEAD PHILLIPS MACHINE SCREW (4) PSCR0091









N8 x .375 TEK SCREW (20) PSCR0016





#10-24 X 5/8"
PAN HEAD PHILLIPS
MACHINE SCREW (4)
PSCR0041





10-24 NYLON LOCK NUT(4) PNUT0055





#### STEP:1

IF NOT ALREADY INSTALLED, INSTALL THE LEVELING GLIDE KNOCK-IN MOUNTS (QTY. 4) IN THE BOTTOM (END WITH FLANGE) OF THE "L" UPRIGHTS AS SHOWN IN FIGURE A, DETAIL B. INSTALL LEVELING GLIDES IN KNOCK-IN MOUNTS LEAVING 1/8" CLEARENCE BETWEEN LEVELING MOUNT, AND INSIDE SURFACE (HEX SHAPE) OF LEVELING GLIDE.



#### STEP:2

ASSEMBLE THE FRONT OF THE LOCKER USING QTY. (2) "L" UPRIGHT ASSEMBLIES, AND QTY. (3) SUPPORTS IN POSITIONS AS SHOWN IN FIGURE C. INSTALL POSITION RETAINING SCREWS (#8 X .375 TEK SCREWS) QTY. (2) PER, IN BOTTOM, AND QTY