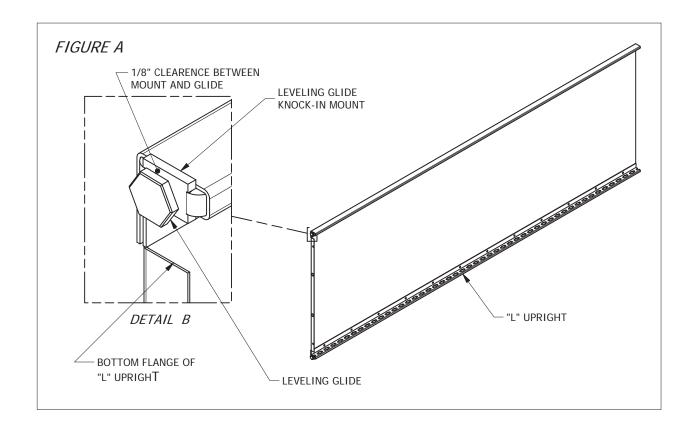

#### STEP:1

IF NOT ALREADY INSTALLED, INSTALL THE LEVELING GLIDE KNOCK-IN MOUNTS (QTY. 4) IN THE BOTTOM (END WITH FLANGE) OF THE "L" UPRIGHTS AS SHOWN IN FIGURE A, DETAIL B. INSTALL LEVELING GLIDES IN KNOCK-IN MOUNTS LEAVING 1/8" CLEARENCE BETWEEN LEVELING MOUNT, AND INSIDE SURFACE (HEX SHAPE) OF LEVELING GLIDE.