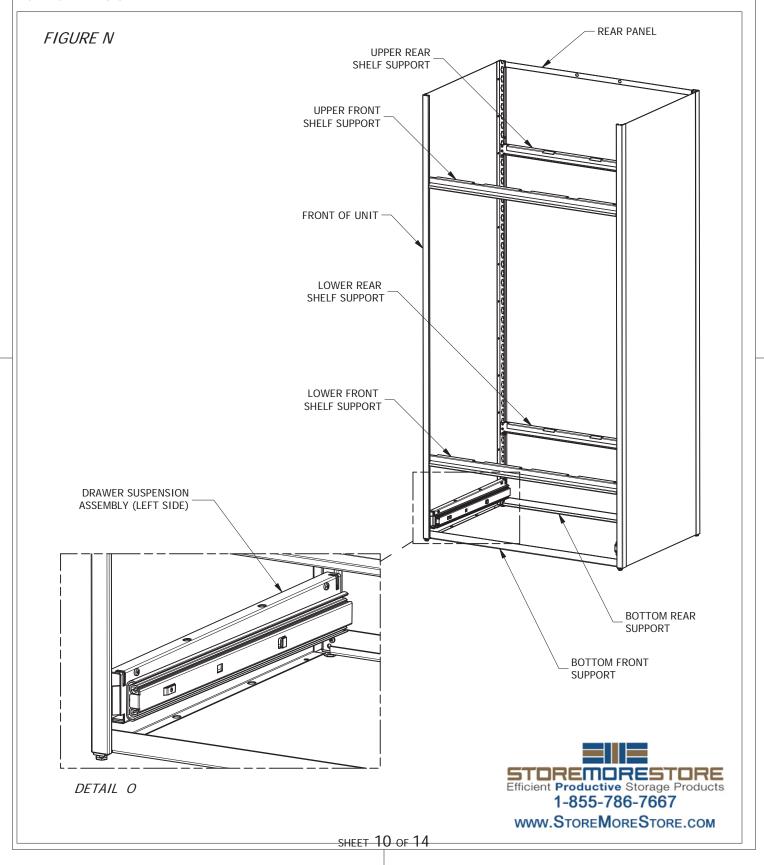

#### STEP:5

STAND UNIT UPRIGHT, INSTALL DRAWER SUSPENSION MOUNTING (LEFT AND RIGHT) AS SHOWN IN FIGURE N, DETAIL O. REFER TO 4POST DRAWER (SD) INSTALLATION INSTRUCTIONS, STEPS 1 THRU 3.

1-855-786-7667 www.StoreMoreStore.com