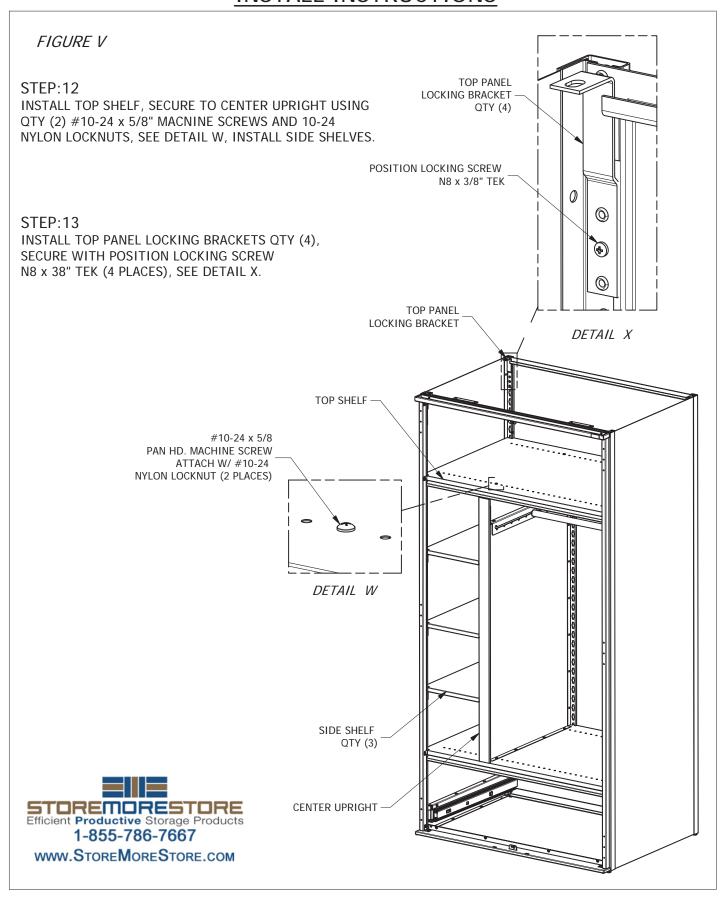

IN DETAILS D AND E.



#### STEP:3

WITH LOCKER LAYING ON ITS BACK, POSITION THE REAR BACK PANEL SO AS THE FLANGES ARE AGAINST THE KEYHOLE FACE OF THE UPRIGHT AS SHOWN IN FIGURE F, DETAIL G AND H. PANEL SHOULD BE JUST SHORT OF FLUSH WITH BOTTOM AND TOP OF UPRIGHT ASSEMBLIES.



#### STEP:4

INSTALL REAR SHELF SUPPORTS SANDWICHING THE REAR PANEL BETWEEN THE SHELF SUPPORTS AND KEYHOLE SLOT FACE OF THE UPRIGHT. INSTALL THE POSITION LOCK SCREWS IN THE SUPPORTS SAME AS STEP 2, MAKING SURE TO KEEP THE BACK PANEL FLUSH WITH THE TOP AND BOTTOM OF THE "L" UPRIGHTS AS SHOWN IN FIGURE J, DETAILS K,L AND M.



#### STEP:5

STAND UNIT UPRIGHT, INSTALL DRAWER SUSPENSION MOUNTING (LEFT AND RIGHT) AS SHOWN IN FIGURE N, DETAIL O. REFER TO 4POST DRAWER (SD) INSTALLATION INSTRUCTIONS, STEPS 1 THRU 3.











1-855-786-7667 www.StoreMoreStore.com