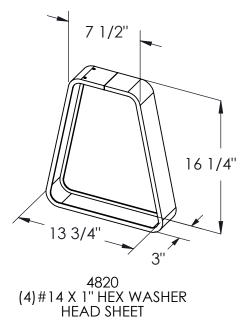

### PEDESTAL TO BENCH TOP ATTACHMENT HARDWARE

**METAL SCREWS** 

4825 (4)#14 X 1" HEX WASHER HEAD SHEET METAL SCREW

8032 (3)#14 X 1-1/2" HEX WASHER HEAD SHEET METAL SCREW

NOTE: FLOOR ANCHORS SUPPLIED BY OTHERS