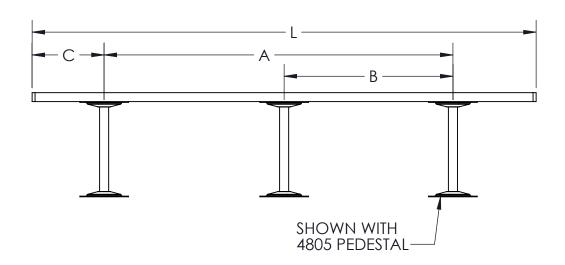

#### PEDESTAL ARRANGEMENT

ALL PEDESTALS TO BE LOCATED 12" FROM EACH END WITH A MAXIMUM OF 6'0" SPACING. ON BENCH LENGTHS GREATER THAN 8'0", (3) PEDESTALS ARE REQUIRED.

# **BENCHES & TOPS**

| QTY. OF<br>PEDESTALS |   |  |  |  |
|----------------------|---|--|--|--|
| 3 FT.                | 2 |  |  |  |
| 4 FT.                | 2 |  |  |  |
| 5 FT.                | 2 |  |  |  |
| 6 FT.                | 2 |  |  |  |
| 7 FT.                | 2 |  |  |  |
| 8 FT.                | 2 |  |  |  |
| 9 FT.                | 3 |  |  |  |
| 10 FT.               | 3 |  |  |  |
| 11 FT.               | 3 |  |  |  |
| 12 FT.               | 3 |  |  |  |
| 13 FT.               | 3 |  |  |  |
| 14 FT.               | 3 |  |  |  |
| 15 FT.               | 4 |  |  |  |

| LENGTH | L    | Α    | В    | С   |
|--------|------|------|------|-----|
| 3 FT.  | 36"  | 24"  | Х    | 6"  |
| 4 FT.  | 48"  | 32"  | Х    | 8"  |
| 5 FT.  | 60'' | 40'' | Х    | 10" |
| 6 FT.  | 72"  | 48"  | Х    | 12" |
| 7 FT.  | 84"  | 60'' | Х    | 12" |
| 8 FT.  | 96"  | 72"  | Х    | 12" |
| 9 FT.  | 108" | 84"  | 42"  | 12" |
| 10 FT. | 120" | 96"  | 48"  | 12' |
| 11 FT. | 132" | 108" | 54"  | 12" |
| 12 FT. | 144" | 120" | 60'' | 12" |
| 13 FT. | 156" | 132" | 66"  | 12" |
| 14 FT. | 168" | 144" | 72"  | 12" |
| 15 FT. | 180" | 156" | 52"  | 12" |