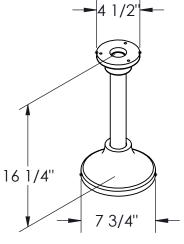

lockers must be securely anchored to the floor and/or wall. For safety, handle all components carefully and wear work gloves when assembling lockers. Install all units plumb and tighten all hardware securely. Retain instruction for future reference.



#### **GENERAL ASSEMBLY FOR PEDESTALS**

USING THE PEDESTAL AS A TEMPLATE, LOCATE CENTERS. DRILL 3/16" HOLES AND ATTACH WITH THE SCREWS PROVIDED. FLOOR ANCHORS ARE PROVIDED BY THE INSTALLER. RECOMMENDED HILTI ALUMINUM HIT ANCHORS CAT. NO. 5400192 OR 1/4" X 2" TAP-COM.



#### PEDESTAL ARRANGEMENT

ALL PEDESTALS TO BE LOCATED 12" FROM EACH END WITH A MAXIMUM OF 6'0" SPACING. ON BENCH LENGTHS GREATER THAN 8'0", (3) PEDESTALS ARE REQUIRED.

#### 8032 PEDESTAL ANCHORING



### PEDESTAL TO BENCH TOP ATTACHMENT HARDWARE







**METAL SCREWS** 





4825 (4)#14 X 1" HEX WASHER HEAD SHEET METAL SCREW

8032 (3)#14 X 1-1/2" HEX WASHER HEAD SHEET METAL SCREW

NOTE: FLOOR ANCHORS SUPPLIED BY OTHERS



# **BENCHES & TOPS**





| QTY. OF<br>PEDESTALS |   |  |  |  |
|----------------------|---|--|--|--|
| 3 FT.                | 2 |  |  |  |
| 4 FT.                | 2 |  |  |  |
| 5 FT.                | 2 |  |  |  |
| 6 FT.                | 2 |  |  |  |
| 7 FT.                | 2 |  |  |  |
| 8 FT.                | 2 |  |  |  |
| 9 FT.                | 3 |  |  |  |
| 10 FT.               | 3 |  |  |  |
| 11 FT.               | 3 |  |  |  |
| 12 FT.               | 3 |  |  |  |
| 13 FT.               | 3 |  |  |  |
| 14 FT.               | 3 |  |  |  |
| 15 FT.               | 4 |  |  |  |

| LENGTH | L    | Α    | В    | С   |
|--------|-