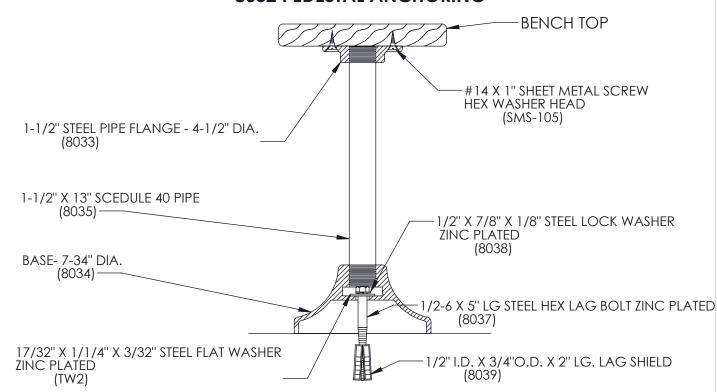

#### 8032 PEDESTAL ANCHORING

### PEDESTAL TO BENCH TOP ATTACHMENT HARDWARE

**METAL SCREWS** 

4825 (4)#14 X 1" HEX WASHER HEAD SHEET METAL SCREW

8032 (3)#14 X 1-1/2" HEX WASHER HEAD SHEET METAL SCREW

NOTE: FLOOR ANCHORS SUPPLIED BY OTHERS