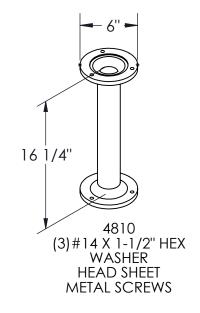

### PEDESTAL TO BENCH TOP ATTACHMENT HARDWARE

**METAL SCREWS** 

4825 (4)#14 X 1" HEX WASHER HEAD SHEET METAL SCREW

8032 (3)#14 X 1-1/2" HEX WASHER HEAD SHEET METAL SCREW

NOTE: FLOOR ANCHORS SUPPLIED BY OTHERS