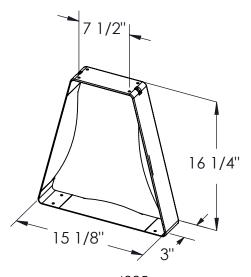

### PEDESTAL TO BENCH TOP ATTACHMENT HARDWARE

**METAL SCREWS** 

4825 (4)#14 X 1" HEX WASHER HEAD SHEET METAL SCREW

8032 (3)#14 X 1-1/2" HEX WASHER HEAD SHEET METAL SCREW

NOTE: FLOOR ANCHORS SUPPLIED BY OTHERS