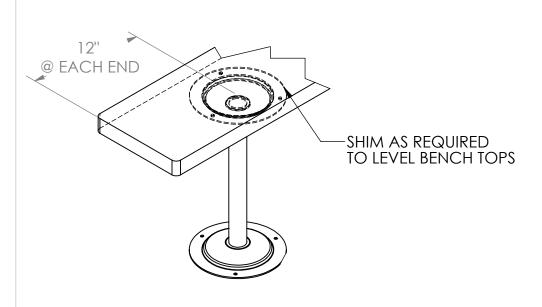

#### PEDESTAL ARRANGEMENT

ALL PEDESTALS TO BE LOCATED 12" FROM EACH END WITH A MAXIMUM OF 6'0" SPACING. ON BENCH LENGTHS GREATER THAN 8'0", (3) PEDESTALS ARE REQUIRED.

#### 8032 PEDESTAL ANCHORING