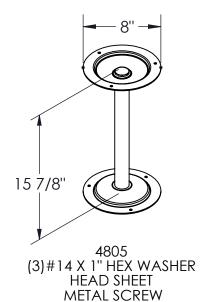

### PEDESTAL TO BENCH TOP ATTACHMENT HARDWARE

**METAL SCREWS** 

4825 (4)#14 X 1" HEX WASHER HEAD SHEET METAL SCREW

8032 (3)#14 X 1-1/2" HEX WASHER HEAD SHEET METAL SCREW

NOTE: FLOOR ANCHORS SUPPLIED BY OTHERS