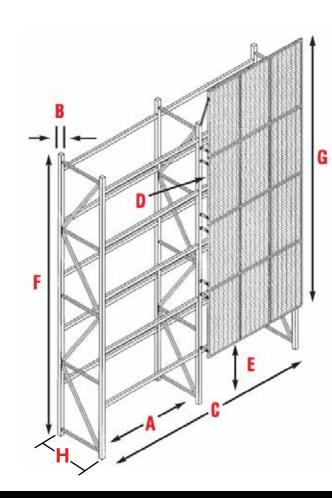

## Pallet Rack Enclosures are easy to order...

Please provide us with the following information and we will respond with a quote in no time - usually on the same day.

| - 1     |   |                                                                                                                                                                                                  |  |
|---------|---|--------------------------------------------------------------------------------------------------------------------------------------------------------------------------------------------------|--|
|         | A | Beam width between rack uprights                                                                                                                                                                 |  |
|         | В | Upright width                                                                                                                                                                                    |  |
|         | С | Overall number of bays                                                                                                                                                                           |  |
| D       |   | Required offset dimension from upright to panel (to allow for pallet overhang)                                                                                                                   |  |
| C-53.5. | Ε | Mounting height above floor (if not flush-to-floor)                                                                                                                                              |  |
|         | F | Overall height of rack uprights                                                                                                                                                                  |  |
|         | G | Desired backing height                                                                                                                                                                           |  |
|         | Н | Out to Out Rack Depth                                                                                                                                                                            |  |
|         |   | Pallet Rack Enclosures  Please include the following information:  Type of gate: □Hinged or □ Sliding  Number of end panels required  Back Panels Required? □Yes □ No  If yes, offset dimension? |  |
|         |   | Rack Manufacturer  Model Number                                                                                                                                                                  |  |