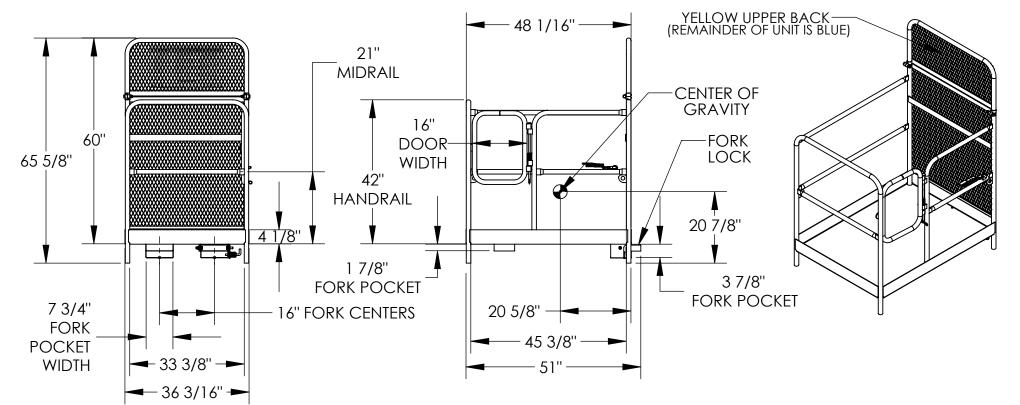

## WORK PLATFORM- SMS-46A-HWP-3648

## STANDARD FEATURES

MODEL NUMBER IS SMS-46A-HWP-3648 CAPACITY IS 1,000 LBS. (EVENLY DISTRIBUTED LOAD) OVERALL WIDTH IS 36 3/16" USABLE WIDTH IS 33 3/8" OVERALL LENGTH IS 51" USABLE LENGTH IS 45 3/8"

42"HIGH HANDRAIL WITH 21" MIDRAIL AND 4 1/8" TOEBOARD SELF-CLOSING DOOR SWINGS IN ONLY (WILL NOT OPEN OUT)

FORK LOCK IS ROTATED UP BEHIND BACK OF FORK

AND LOCKED WITH SPRING LOADED PLUNGER

36" LONG STRAP WITH HOOK (NOT SHOWN) MUST ATTACH

PLATFORM TO FORK TRUCK

60" HIGH EXPANDED MESH BACKING

USABLE FORK POCKET HEIGHTS: 3 7/8" REAR, 1 7/8" FRONT

**USABLE FORK POCKET WIDTH: 7 3/4"** 

MANUFACTURED TO MEET OUR INTERPRETATION OF OSHA STANDARDS

TOUGH BAKED IN POWDER COATED ERGO BLUE FINISH FRAME AND

YELLOW UPPER BACK

NEVER EXCEED LOAD CENTER RATING
PER FORK TRUCK MANUFACTURER'S GUIDLINES.
DO NOT USE THIS FORK TRUCK ATTACHMENT IF LOAD WILL
EXCEED FORK TRUCK MANUFACTURER'S LOAD CENTER RATING.