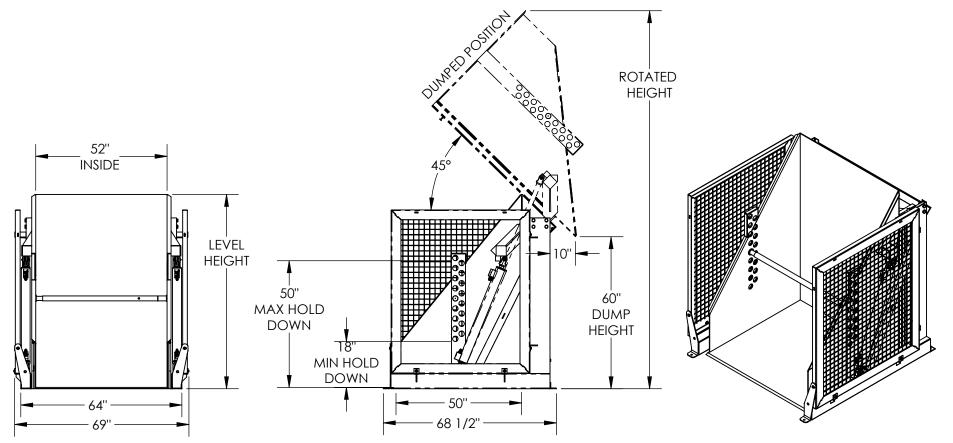

## STANDARD FEATURES

HYDRAULIC BOX DUMPER
MODEL NUMBER IS SMS-46A-HHBD-6-60
CHUTE IS 52" W X 50" L (USABLE)
DUMPER CAPACITY IS 6000 LBS.
DUMP HEIGHT IS 60"
HOLD DOWN WILL ACCEPT BOXES
18" TO 50" HIGH W/ HOLES EVERY 2"
FRAME WIDTH IS 69"
FRAME LENGTH IS 68 1/2"
LEVEL HEIGHT IS 77"
ROTATED HEIGHT IS 149 1/2"
DUMP ANGLE IS 45°