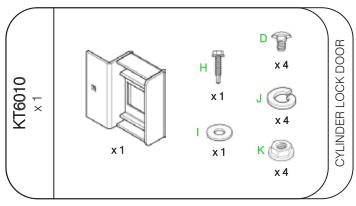

## HARDWARE PROVIDED:

### HARDWARE PROVIDED:

#### HARDWARE LIST:

- (B) 1/4"-20 x 2-1/2" SQUARE NECK CARRIAGE BOLT
- (C) 1/4"-20 x 1" SQUARE NECK CARRIAGE BOLT
- (D) 1/4"-20 x 1/2" SQUARE NECK CARRIAGE BOLT
- (E) 1/2"-13 x 4" HEX HEAD BOLT
- (F) 3/18"-16 x 1" HEX HEAD BOLT
- (G) M8-1.25 x 20 HEX HEAD BOLT
- (H) #12-14 x 1" HEX HEAD SELF-DRILLING SCREW
- (I) 1/4" FLAT WASHER
- (J) 1/4" LOCK WASHER
- (K) 1/4"-20 FLANGE NUT
- (L) 1/2"-13 HEX JAM NUT
- (M) 1/2"-13 NYLON LOCK NUT
- (S) 1/2"-13 x 1" HEX HEAD BOLT
- (T) 1/2" FLAT WASHER
- (BN) 1/4"-20 x 1-1/4" SQUARE NECK CARRIAGE BOLT
- (CD) 14-10 x 1" PHILLIPS TRUSS HEAD SHEET METAL SCREW