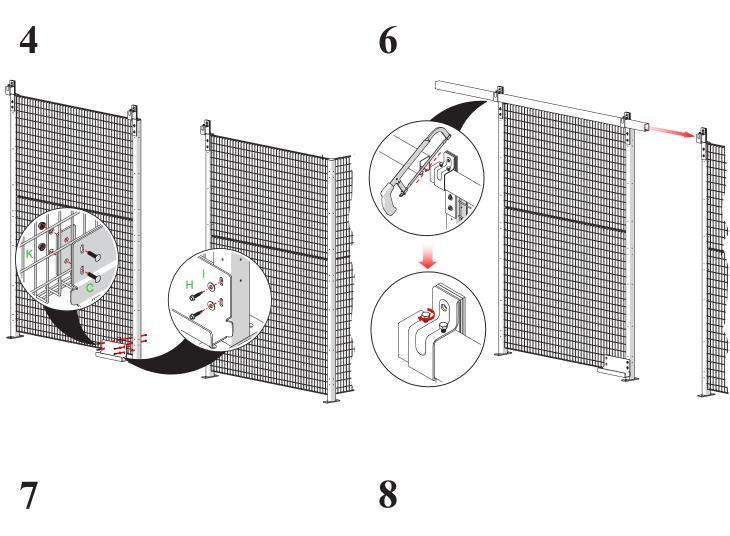

### HARDWARE LIST:

- (C) 1/4"-20 x 1" SQUARE NECK CARRIAGE BOLT
- (H) #12-14 x 1" HEX HEAD SELF-DRILLING SCREW
- (I) 1/4" FLAT WASHER
- (N) #14-10 x 1-1/4" SLOTTED HEX HEAD SMS
- (O) #14 x 1" TUBULAR PLASTIC ANCHOR
- (P) 3/8" x 3-3/4" WEDGE ANCHOR
- (AE) 1/4"-20 HEX NUT