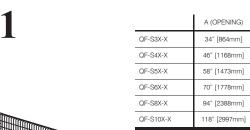

ions



## NOTE: REFER TO INSTRUCTION SHEET FGI-217 TO INSTALL DOORS LARGER THEN 4'-0" WIDE (INCLUDED WITH KT6001)

### **TOOLS REQUIRED:**





## HARDWARE PROVIDED:



### HARDWARE PROVIDED:







#### HARDWARE LIST:

- (B) 1/4"-20 x 2-1/2" SQUARE NECK CARRIAGE BOLT
- (C) 1/4"-20 x 1" SQUARE NECK CARRIAGE BOLT
- (D) 1/4"-20 x 1/2" SQUARE NECK CARRIAGE BOLT
- (E) 1/2"-13 x 4" HEX HEAD BOLT
- (F) 3/18"-16 x 1" HEX HEAD BOLT
- (G) M8-1.25 x 20 HEX HEAD BOLT
- (H) #12-14 x 1" HEX HEAD SELF-DRILLING SCREW
- (I) 1/4" FLAT WASHER
- (J) 1/4" LOCK WASHER
- (K) 1/4"-20 FLANGE NUT
- (L) 1/2"-13 HEX JAM NUT
- (M) 1/2"-13 NYLON LOCK NUT
- (S) 1/2"-13 x 1" HEX HEAD BOLT
- (T) 1/2" FLAT WASHER
- (BN) 1/4"-20 x 1-1/4" SQUARE NECK CARRIAGE BOLT
- (CD) 14-10 x 1" PHILLIPS TRUSS HEAD SHEET METAL SCREW











TRACK BRACKET INSTALLATION (DOORS WITH PANELS ABOVE)



|           | # OF<br>BRACKETS |
|-----------|------------------|
| QF-S3X-X  | 3                |
| QF-S4X-X  | 3                |
| QF-S5X-X  | 4                |
| QF-S6X-X  | 4                |
| QF-S8X-X  | 4                |
| QF-S10X-X | 4                |











## **10**



## 11 12







INSIDE VIEW



INSIDE VIEW





# SNAP LOCK INSTALLATION (STEPS 17 THRU 20 ARE FOR SNAP LOCK INSTALLATION ONLY)



## 18



# 19 20