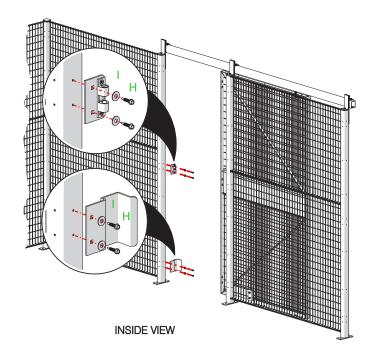

EX HEAD SELF-DRILLING SCREW
- (I) 1/4" FLAT WASHER
- (J) 1/4" LOCK WASHER
- (K) 1/4"-20 FLANGE NUT
- (L) 1/2"-13 HEX JAM NUT
- (M) 1/2"-13 NYLON LOCK NUT
- (S) 1/2"-13 x 1" HEX HEAD BOLT
- (T) 1/2" FLAT WASHER
- (BN) 1/4"-20 x 1-1/4" SQUARE NECK CARRIAGE BOLT
- (CD) 14-10 x 1" PHILLIPS TRUSS HEAD SHEET METAL SCREW











TRACK BRACKET INSTALLATION (DOORS WITH PANELS ABOVE)



|           | # OF<br>BRACKETS |
|-----------|------------------|
| QF-S3X-X  | 3                |
| QF-S4X-X  | 3                |
| QF-S5X-X  | 4                |
| QF-S6X-X  | 4                |
| QF-S8X-X  | 4                |
| QF-S10X-X | 4                |











## **10**



## 11 12







INSIDE VIEW



INSIDE VIEW





# SNAP LOCK INSTALLATION (STEPS 17 THRU 20 ARE FOR SNAP LOCK INSTALLATION ONLY)



## 18



# 19 20