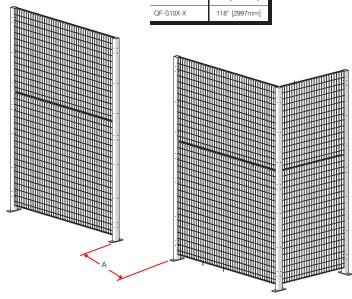

TRACK BRACKET INSTALLATION (DOORS WITH PANELS ABOVE)

|           | # OF<br>BRACKETS |
|-----------|------------------|
| QF-S3X-X  | 3                |
| QF-S4X-X  | 3                |
| QF-S5X-X  | 4                |
| QF-S6X-X  | 4                |
| QF-S8X-X  | 4                |
| QF-S10X-X | 4                |