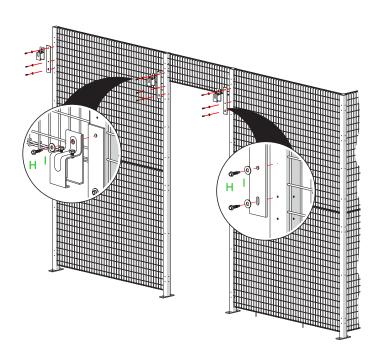

## Welded Wire Partitions with Single Slide Doors

Panel and Post Installation

### PARTS PROVIDED:

### HARDWARE PROVIDED:

### HARDWARE LIST:

- (C) 1/4"-20 x 1" SQUARE NECK CARRIAGE BOLT
- (H) #12-14 x 1" HEX HEAD SELF-DRILLING SCREW
- (I) 1/4" FLAT WASHER
- (N) #14-10 x 1-1/4" SLOTTED HEX HEAD SMS
- (O) #14 x 1" TUBULAR PLASTIC ANCHOR
- (P) 3/8" x 3-3/4" WEDGE ANCHOR
- (AE) 1/4"-20 HEX NUT