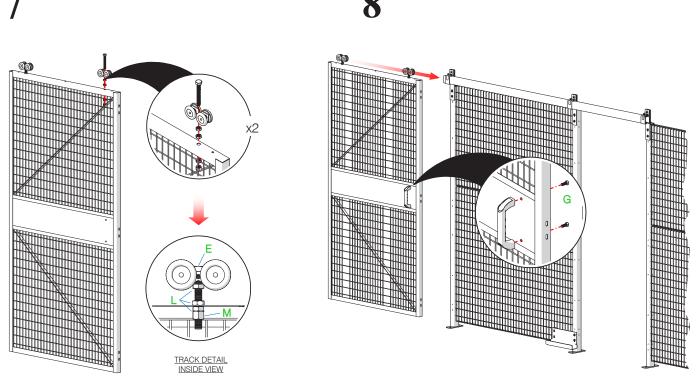

#### HARDWARE LIST:

- (B) 1/4"-20 x 2-1/2" SQUARE NECK CARRIAGE BOLT
- (C) 1/4"-20 x 1" SQUARE NECK CARRIAGE BOLT
- (D) 1/4"-20 x 1/2" SQUARE NECK CARRIAGE BOLT
- (E) 1/2"-13 x 4" HEX HEAD BOLT
- (F) 3/18"-16 x 1" HEX HEAD BOLT
- (G) M8-1.25 x 20 HEX HEAD BOLT
- (H) #12-14 x 1" HEX HEAD SELF-DRILLING SCREW
- (I) 1/4" FLAT WASHER
- (J) 1/4" LOCK WASHER
- (K) 1/4"-20 FLANGE NUT
- (L) 1/2"-13 HEX JAM NUT
- (M) 1/2"-13 NYLON LOCK NUT
- (S) 1/2"-13 x 1" HEX HEAD BOLT
- (T) 1/2" FLAT WASHER
- (BN) 1/4"-20 x 1-1/4" SQUARE NECK CARRIAGE BOLT
- (CD) 14-10 x 1" PHILLIPS TRUSS HEAD SHEET METAL SCREW