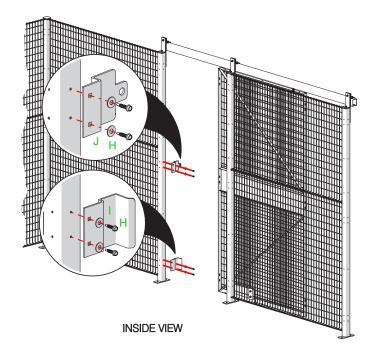

#### HARDWARE LIST:

- (B) 1/4"-20 x 2-1/2" SQUARE NECK CARRIAGE BOLT
- (C) 1/4"-20 x 1" SQUARE NECK CARRIAGE BOLT
- (D) 1/4"-20 x 1/2" SQUARE NECK CARRIAGE BOLT
- (E) 1/2"-13 x 4" HEX HEAD BOLT
- (F) 3/18"-16 x 1" HEX HEAD BOLT
- (G) M8-1.25 x 20 HEX HEAD BOLT
- (H) #12-14 x 1" HEX HEAD SELF-DRILLING SCREW
- (I) 1/4" FLAT WASHER
- (J) 1/4" LOCK WASHER
- (K) 1/4"-20 FLANGE NUT
- (L) 1/2"-13 HEX JAM NUT
- (M) 1/2"-13 NYLON LOCK NUT
- (S) 1/2"-13 x 1" HEX HEAD BOLT
- (T) 1/2" FLAT WASHER
- (BN) 1/4"-20 x 1-1/4" SQUARE NECK CARRIAGE BOLT
- (CD) 14-10 x 1" PHILLIPS TRUSS HEAD SHEET METAL SCREW