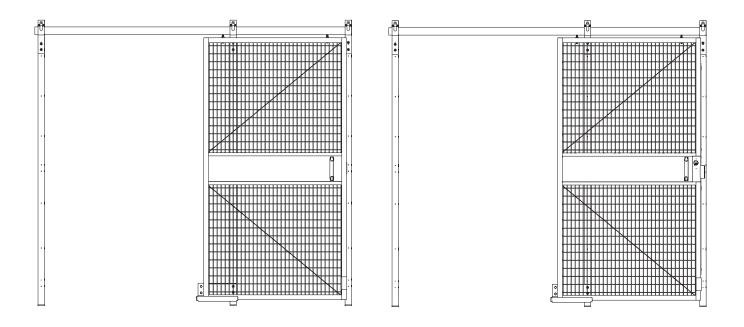

## Single Slide Door

Snap Lock, Pad Lock, & Cylinder Lock Installation Instructions

## NOTE: REFER TO INSTRUCTION SHEET FGI-217 TO INSTALL DOORS LARGER THEN 4'-0" WIDE (INCLUDED WITH KT6001)