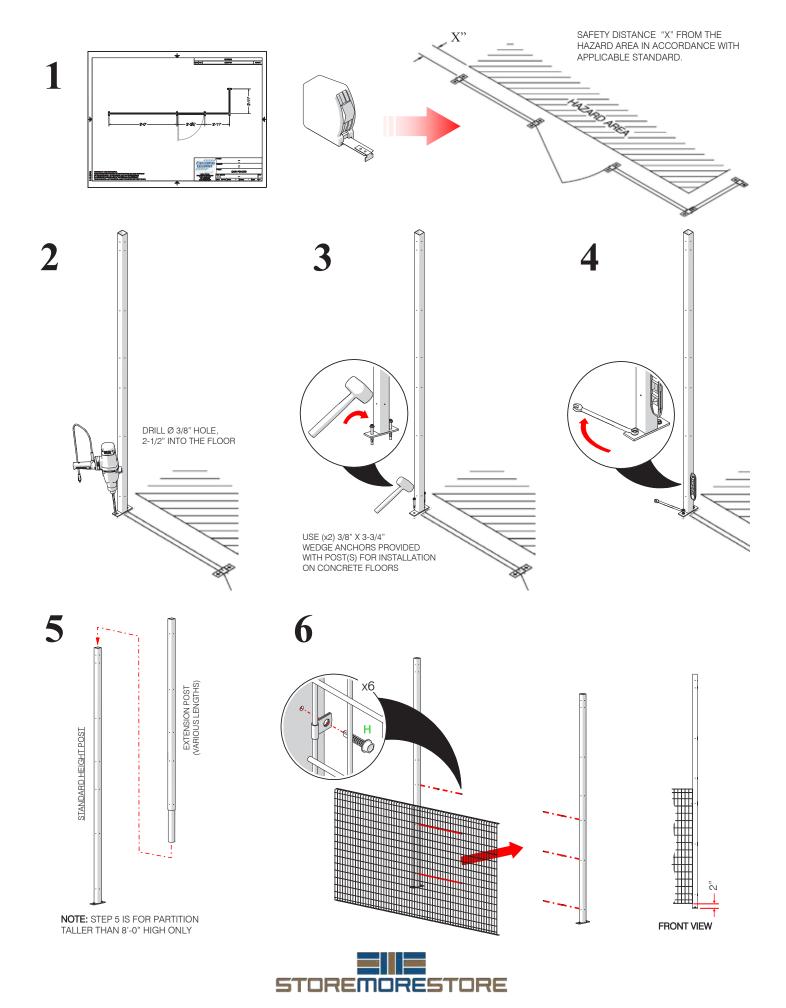

## Welded Wire Partitions with Single Slide Doors

Panel and Post Installation

### PARTS PROVIDED:

#### **TOOLS REQUIRED:**

### HARDWARE PROVIDED:

### HARDWARE LIST:

- (C) 1/4"-20 x 1" SQUARE NECK CARRIAGE BOLT
- (H) #12-14 x 1" HEX HEAD SELF-DRILLING SCREW
- (I) 1/4" FLAT WASHER
- (N) #14-10 x 1-1/4" SLOTTED HEX HEAD SMS
- (O) #14 x 1" TUBULAR PLASTIC ANCHOR
- (P) 3/8" x 3-3/4" WEDGE ANCHOR
- (AE) 1/4"-20 HEX NUT