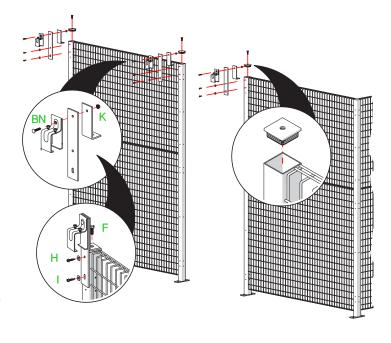

## Welded Wire Partitions with Single Slide Doors

Panel and Post Installation

### PARTS PROVIDED:

### HARDWARE PROVIDED:

### HARDWARE LIST:

- (C) 1/4"-20 x 1" SQUARE NECK CARRIAGE BOLT
- (H) #12-14 x 1" HEX HEAD SELF-DRILLING SCREW
- (I) 1/4" FLAT WASHER
- (N) #14-10 x 1-1/4" SLOTTED HEX HEAD SMS
- (O) #14 x 1" TUBULAR PLASTIC ANCHOR
- (P) 3/8" x 3-3/4" WEDGE ANCHOR
- (AE) 1/4"-20 HEX NUT