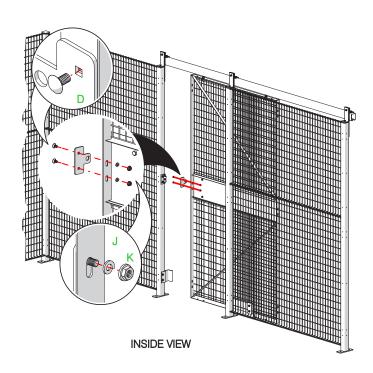

#### HARDWARE LIST:

- (B) 1/4"-20 x 2-1/2" SQUARE NECK CARRIAGE BOLT
- (C) 1/4"-20 x 1" SQUARE NECK CARRIAGE BOLT
- (D) 1/4"-20 x 1/2" SQUARE NECK CARRIAGE BOLT
- (E) 1/2"-13 x 4" HEX HEAD BOLT
- (F) 3/18"-16 x 1" HEX HEAD BOLT
- (G) M8-1.25 x 20 HEX HEAD BOLT
- (H) #12-14 x 1" HEX HEAD SELF-DRILLING SCREW
- (I) 1/4" FLAT WASHER
- (J) 1/4" LOCK WASHER
- (K) 1/4"-20 FLANGE NUT
- (L) 1/2"-13 HEX JAM NUT
- (M) 1/2"-13 NYLON LOCK NUT
- (S) 1/2"-13 x 1" HEX HEAD BOLT
- (T) 1/2" FLAT WASHER
- (BN) 1/4"-20 x 1-1/4" SQUARE NECK CARRIAGE BOLT
- (CD) 14-10 x 1" PHILLIPS TRUSS HEAD SHEET METAL SCREW