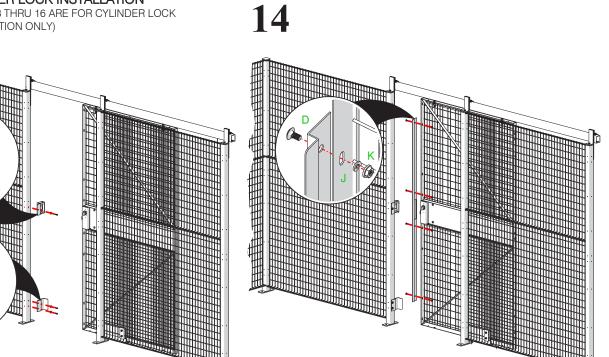

HEX HEAD BOLT
- (F) 3/18"-16 x 1" HEX HEAD BOLT
- (G) M8-1.25 x 20 HEX HEAD BOLT
- (H) #12-14 x 1" HEX HEAD SELF-DRILLING SCREW
- (I) 1/4" FLAT WASHER
- (J) 1/4" LOCK WASHER
- (K) 1/4"-20 FLANGE NUT
- (L) 1/2"-13 HEX JAM NUT
- (M) 1/2"-13 NYLON LOCK NUT
- (S) 1/2"-13 x 1" HEX HEAD BOLT
- (T) 1/2" FLAT WASHER
- (BN) 1/4"-20 x 1-1/4" SQUARE NECK CARRIAGE BOLT
- (CD) 14-10 x 1" PHILLIPS TRUSS HEAD SHEET METAL SCREW











TRACK BRACKET INSTALLATION (DOORS WITH PANELS ABOVE)



|           | # OF<br>BRACKETS |
|-----------|------------------|
| QF-S3X-X  | 3                |
| QF-S4X-X  | 3                |
| QF-S5X-X  | 4                |
| QF-S6X-X  | 4                |
| QF-S8X-X  | 4                |
| QF-S10X-X | 4                |











## **10**



## 11 12







INSIDE VIEW



INSIDE VIEW





# SNAP LOCK INSTALLATION (STEPS 17 THRU 20 ARE FOR SNAP LOCK INSTALLATION ONLY)



## 18



# 19 20