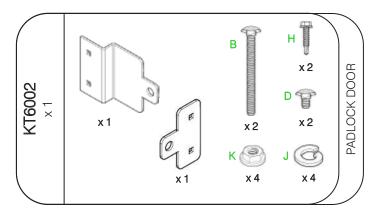

## HARDWARE PROVIDED:

### HARDWARE PROVIDED:

#### HARDWARE LIST:

- (B) 1/4"-20 x 2-1/2" SQUARE NECK CARRIAGE BOLT
- (C) 1/4"-20 x 1" SQUARE NECK CARRIAGE BOLT
- (D) 1/4"-20 x 1/2" SQUARE NECK CARRIAGE BOLT
- (E) 1/2"-13 x 4" HEX HEAD BOLT
- (F) 3/18"-16 x 1" HEX HEAD BOLT
- (G) M8-1.25 x 20 HEX HEAD BOLT
- (H) #12-14 x 1" HEX HEAD SELF-DRILLING SCREW
- (I) 1/4" FLAT WASHER
- (J) 1/4" LOCK WASHER
- (K) 1/4"-20 FLANGE NUT
- (L) 1/2"-13 HEX JAM NUT
- (M) 1/2"-13 NYLON LOCK NUT
- (S) 1/2"-13 x 1" HEX HEAD BOLT
- (T) 1/2" FLAT WASHER
- (BN) 1/4"-20 x 1-1/4" SQUARE NECK CARRIAGE BOLT
- (CD) 14-10 x 1" PHILLIPS TRUSS HEAD SHEET METAL SCREW