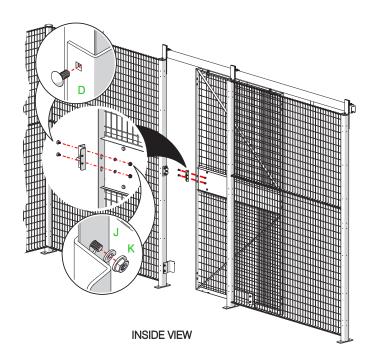

## Single Slide Door

Snap Lock, Pad Lock, & Cylinder Lock Installation Instructions

### **TOOLS REQUIRED:**

#### HARDWARE LIST:

- (B) 1/4"-20 x 2-1/2" SQUARE NECK CARRIAGE BOLT
- (C) 1/4"-20 x 1" SQUARE NECK CARRIAGE BOLT
- (D) 1/4"-20 x 1/2" SQUARE NECK CARRIAGE BOLT
- (E) 1/2"-13 x 4" HEX HEAD BOLT
- (F) 3/18"-16 x 1" HEX HEAD BOLT
- (G) M8-1.25 x 20 HEX HEAD BOLT
- (H) #12-14 x 1" HEX HEAD SELF-DRILLING SCREW
- (I) 1/4" FLAT WASHER
- (J) 1/4" LOCK WASHER
- (K) 1/4"-20 FLANGE NUT
- (L) 1/2"-13 HEX JAM NUT
- (M) 1/2"-13 NYLON LOCK NUT
- (S) 1/2"-13 x 1" HEX HEAD BOLT
- (T) 1/2" FLAT WASHER
- (BN) 1/4"-20 x 1-1/4" SQUARE NECK CARRIAGE BOLT
- (CD) 14-10 x 1" PHILLIPS TRUSS HEAD SHEET METAL SCREW