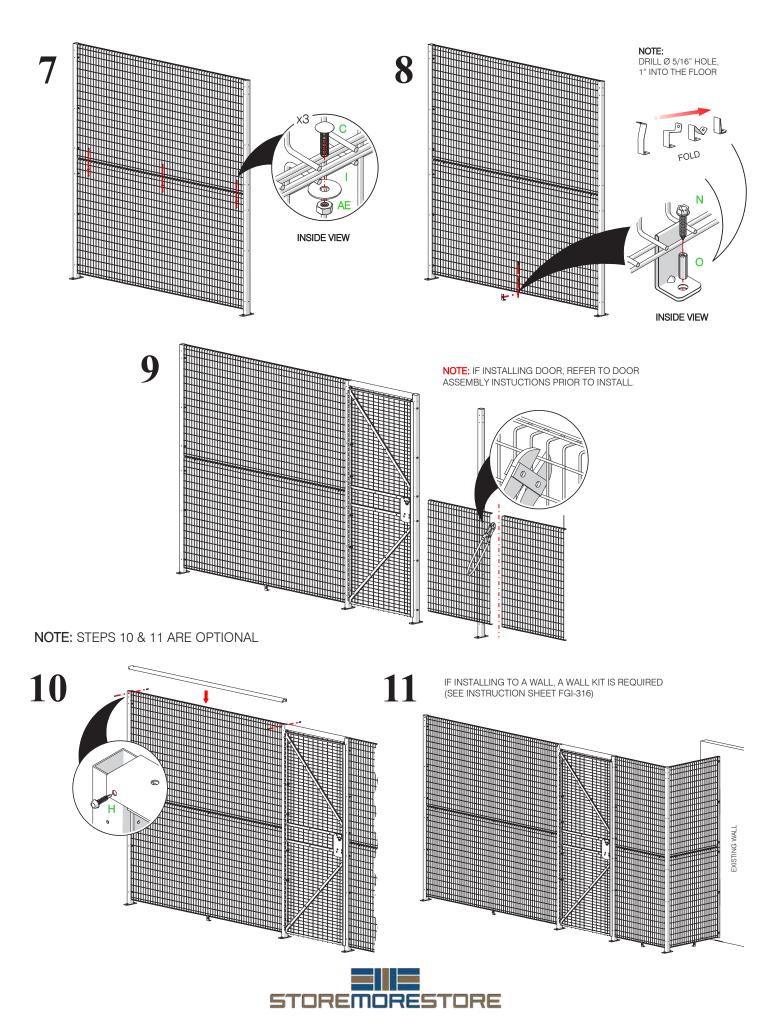

## Welded Wire Partitions with Single Slide Doors

Panel and Post Installation

### PARTS PROVIDED:

#### **TOOLS REQUIRED:**

### HARDWARE PROVIDED:

### HARDWARE LIST:

- (C) 1/4"-20 x 1" SQUARE NECK CARRIAGE BOLT
- (H) #12-14 x 1" HEX HEAD SELF-DRILLING SCREW
- (I) 1/4" FLAT WASHER
- (N) #14-10 x 1-1/4" SLOTTED HEX HEAD SMS
- (O) #14 x 1" TUBULAR PLASTIC ANCHOR
- (P) 3/8" x 3-3/4" WEDGE ANCHOR
- (AE) 1/4"-20 HEX NUT