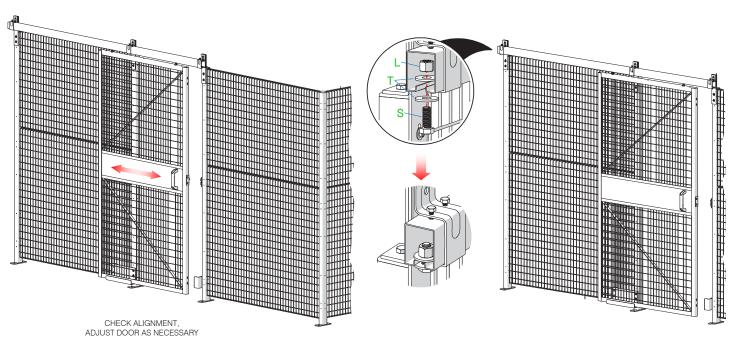

TRACK BRACKET INSTALLATION (DOORS WITH PANELS ABOVE)

|           | # OF<br>BRACKETS |
|-----------|------------------|
| QF-S3X-X  | 3                |
| QF-S4X-X  | 3                |
| QF-S5X-X  | 4                |
| QF-S6X-X  | 4                |
| QF-S8X-X  | 4                |
| QF-S10X-X | 4                |