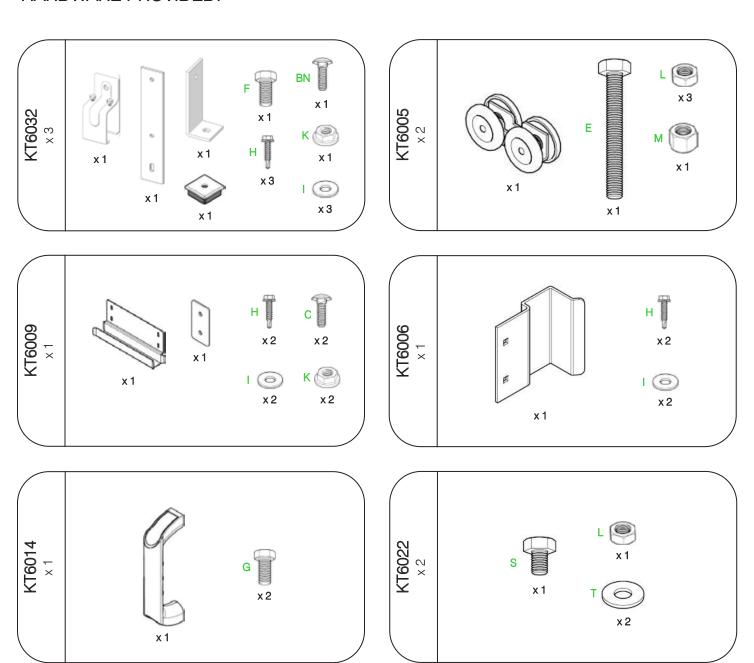

### HARDWARE PROVIDED:

### HARDWARE LIST:

- (C) 1/4"-20 x 1" SQUARE NECK CARRIAGE BOLT
- (H) #12-14 x 1" HEX HEAD SELF-DRILLING SCREW
- (I) 1/4" FLAT WASHER
- (N) #14-10 x 1-1/4" SLOTTED HEX HEAD SMS
- (O) #14 x 1" TUBULAR PLASTIC ANCHOR
- (P) 3/8" x 3-3/4" WEDGE ANCHOR
- (AE) 1/4"-20 HEX NUT