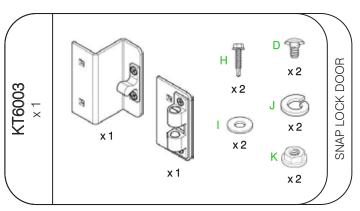

## Welded Wire Partitions with Single Slide Doors

Panel and Post Installation

### PARTS PROVIDED:





#### **TOOLS REQUIRED:**



### HARDWARE PROVIDED:



### HARDWARE LIST:

- (C) 1/4"-20 x 1" SQUARE NECK CARRIAGE BOLT
- (H) #12-14 x 1" HEX HEAD SELF-DRILLING SCREW
- (I) 1/4" FLAT WASHER
- (N) #14-10 x 1-1/4" SLOTTED HEX HEAD SMS
- (O) #14 x 1" TUBULAR PLASTIC ANCHOR
- (P) 3/8" x 3-3/4" WEDGE ANCHOR
- (AE) 1/4"-20 HEX NUT







## Single Slide Door

Snap Lock, Pad Lock, & Cylinder Lock Installation Instructions



## NOTE: REFER TO INSTRUCTION SHEET FGI-217 TO INSTALL DOORS LARGER THEN 4'-0" WIDE (INCLUDED WITH KT6001)

### **TOOLS REQUIRED:**





## HARDWARE PROVIDED:



### HARDWARE PROVIDED:







#### HARDWARE LIST:

- (B) 1/4"-20 x 2-1/2" SQUARE NECK CARRIAGE BOLT
- (C) 1/4"-20 x 1" SQUARE NECK CARRIAGE BOLT
- (D) 1/4"-20 x 1/2" SQUARE NECK CARRIAGE BOLT
- (E) 1/2"-13 x 4" HEX HEAD BOLT
- (F) 3/18"-16 x 1" HEX HEAD BOLT
- (G) M8-1.25 x 20 HEX HEAD BOLT
- (H) #12-14 x 1" HEX HEAD SELF-DRILLING SCREW
- (I) 1/4" FLAT WASHER
- (J) 1/4" LOCK WASHER
- (K) 1/4"-20 FLANGE NUT
- (L) 1/2"-13 HEX JAM NUT
- (M) 1/2"-13 NYLON LOCK NUT
- (S) 1/2"-13 x 1" HEX HEAD BOLT
- (T) 1/2" FLAT WASHER
- (BN) 1/4"-20 x 1-1/4" SQUARE NECK CARRIAGE BOLT
- (CD) 14-10 x 1" PHILLIPS TRUSS HEAD SHEET METAL SCREW











TRACK BRACKET INSTALLATION (DOORS WITH PANELS ABOVE)



|           | # OF<br>BRACKETS |
|-----------|------------------|
| QF-S3X-X  | 3                |
| QF-S4X-X  | 3                |
|