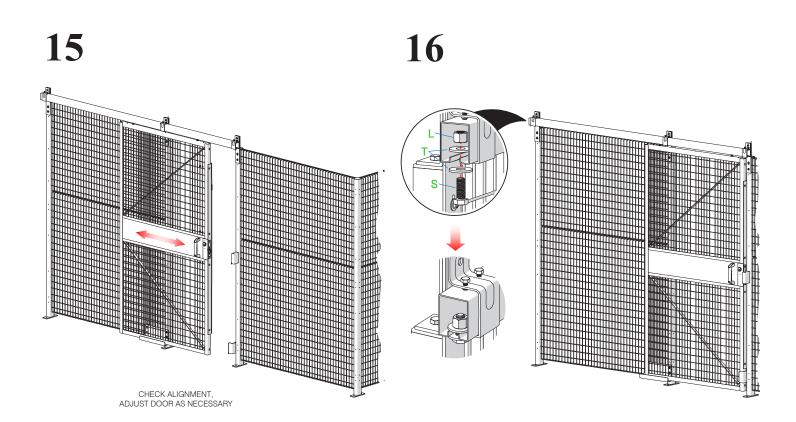

(F) 3/18"-16 x 1" HEX HEAD BOLT
- (G) M8-1.25 x 20 HEX HEAD BOLT
- (H) #12-14 x 1" HEX HEAD SELF-DRILLING SCREW
- (I) 1/4" FLAT WASHER
- (J) 1/4" LOCK WASHER
- (K) 1/4"-20 FLANGE NUT
- (L) 1/2"-13 HEX JAM NUT
- (M) 1/2"-13 NYLON LOCK NUT
- (S) 1/2"-13 x 1" HEX HEAD BOLT
- (T) 1/2" FLAT WASHER
- (BN) 1/4"-20 x 1-1/4" SQUARE NECK CARRIAGE BOLT
- (CD) 14-10 x 1" PHILLIPS TRUSS HEAD SHEET METAL SCREW











TRACK BRACKET INSTALLATION (DOORS WITH PANELS ABOVE)



|           | # OF<br>BRACKETS |
|-----------|------------------|
| QF-S3X-X  | 3                |
| QF-S4X-X  | 3                |
| QF-S5X-X  | 4                |
| QF-S6X-X  | 4                |
| QF-S8X-X  | 4                |
| QF-S10X-X | 4                |











## **10**



## 11 12







INSIDE VIEW



INSIDE VIEW





# SNAP LOCK INSTALLATION (STEPS 17 THRU 20 ARE FOR SNAP LOCK INSTALLATION ONLY)



## 18



# 19 20