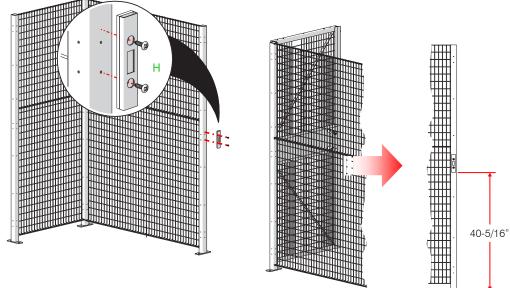

### HARDWARE LIST:

- (C) 1/4"-20 x 1" SQUARE NECK CARRIAGE BOLT
- (H) #12-14 x 1" HEX HEAD SELF-DRILLING SCREW
- (I) 1/4" FLAT WASHER
- (N) #14-10 x 1-1/4" SLOTTED HEX HEAD SMS
- (O) #14 x 1" TUBULAR PLASTIC ANCHOR
- (P) 3/8" x 3-3/4" WEDGE ANCHOR
- (AE) 1/4"-20 HEX NUT

к 🔗

JO x 2

x 4

 $( \bigcirc )$ x 4

- (D) 1/4"-20 x 1/2" SQUARE NECK CARRIAGE BOLT
- (G) M8-1.25 x 20 HEX HEAD BOLT
- #12-14 x 1" HEX HEAD SELF-DRILLING SCREW (H)
- 1/4" LOCK WASHER (J)
- (K) 1/4"-20 FLANGE NUT
- (CD) 14-10 x 1" PHILLIPS TRUSS HEAD SHEET METAL SCREW