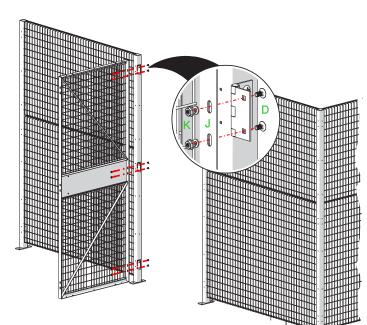

к 🔗

JO x 2

x 4

 $( \bigcirc )$ x 4

- (D) 1/4"-20 x 1/2" SQUARE NECK CARRIAGE BOLT
- (G) M8-1.25 x 20 HEX HEAD BOLT
- #12-14 x 1" HEX HEAD SELF-DRILLING SCREW (H)
- 1/4" LOCK WASHER (J)
- (K) 1/4"-20 FLANGE NUT
- (CD) 14-10 x 1" PHILLIPS TRUSS HEAD SHEET METAL SCREW