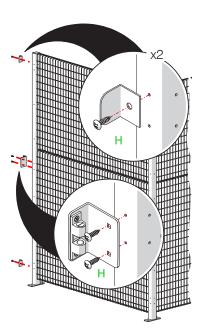

### HARDWARE LIST:

- (C) 1/4"-20 x 1" SQUARE NECK CARRIAGE BOLT
- (H) #12-14 x 1" HEX HEAD SELF-DRILLING SCREW
- (I) 1/4" FLAT WASHER
- (N) #14-10 x 1-1/4" SLOTTED HEX HEAD SMS
- (O) #14 x 1" TUBULAR PLASTIC ANCHOR
- (P) 3/8" x 3-3/4" WEDGE ANCHOR
- (AE) 1/4"-20 HEX NUT