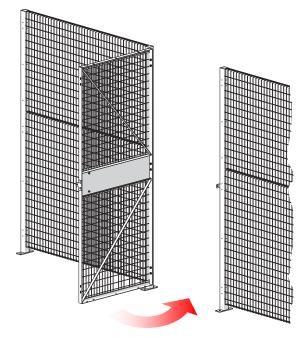

BOLT
- (H) #12-14 x 1" HEX HEAD SELF-DRILLING SCREW
- (I) 1/4" FLAT WASHER
- (N) #14-10 x 1-1/4" SLOTTED HEX HEAD SMS
- (O) #14 x 1" TUBULAR PLASTIC ANCHOR
- (P) 3/8" x 3-3/4" WEDGE ANCHOR
- (AE) 1/4"-20 HEX NUT







# Single Hinged Door

Snap Lock, Pad Lock, & Cylinder Lock Installation Instructions



TOOLS REQUIRED:



## HARDWARE PROVIDED:

10

x 1

x 1

x 2

KT236 ×1



x 2

x 2

к 🔗

JO x 2

x 4

 $( \bigcirc )$ x 4

- (D) 1/4"-20 x 1/2" SQUARE NECK CARRIAGE BOLT
- (G) M8-1.25 x 20 HEX HEAD BOLT
- #12-14 x 1" HEX HEAD SELF-DRILLING SCREW (H)
- 1/4" LOCK WASHER (J)
- (K) 1/4"-20 FLANGE NUT
- (CD) 14-10 x 1" PHILLIPS TRUSS HEAD SHEET METAL SCREW





2

4



QF-H3X-X

QF-H4X-X

1













7





PADLOCK INSTALLATION

(STEPS 6 THRU 9 ARE FOR PADLOCK

INSTALLATION ONLY)

8

6







CHECK ALIGNMENT & TIGHTHEN ALL HARDWARE



CYLINDER LOCK INSTALLATION (STEPS 9 THRU 11 ARE FOR CYLINDER LOCK INSTALLATION ONLY)



INSIDE VIEW







11

CHECK ALIGNMENT & TIGHTHEN ALL HARDWARE







12









CHECK ALIGNMENT & TIGHTHEN ALL HARDWARE