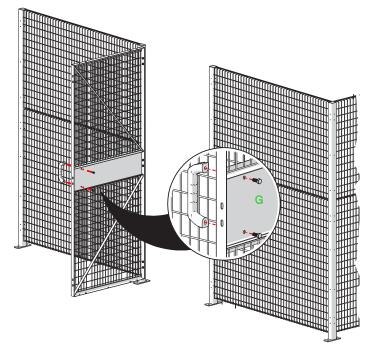

к 🔗

JO x 2

x 4

 $( \bigcirc )$ x 4

- (D) 1/4"-20 x 1/2" SQUARE NECK CARRIAGE BOLT
- (G) M8-1.25 x 20 HEX HEAD BOLT
- #12-14 x 1" HEX HEAD SELF-DRILLING SCREW (H)
- 1/4" LOCK WASHER (J)
- (K) 1/4"-20 FLANGE NUT
- (CD) 14-10 x 1" PHILLIPS TRUSS HEAD SHEET METAL SCREW