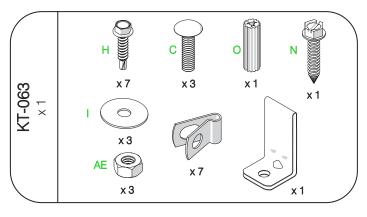

#### HARDWARE PROVIDED:

### HARDWARE LIST:

- (C) 1/4"-20 x 1" SQUARE NECK CARRIAGE BOLT
- (H) #12-14 x 1" HEX HEAD SELF-DRILLING SCREW
- (I) 1/4" FLAT WASHER
- (N) #14-10 x 1-1/4" SLOTTED HEX HEAD SMS
- (O) #14 x 1" TUBULAR PLASTIC ANCHOR
- (P) 3/8" x 3-3/4" WEDGE ANCHOR
- (AE) 1/4"-20 HEX NUT