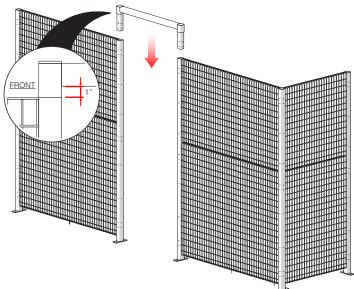

### HARDWARE LIST:

- (C) 1/4"-20 x 1" SQUARE NECK CARRIAGE BOLT
- (H) #12-14 x 1" HEX HEAD SELF-DRILLING SCREW
- (I) 1/4" FLAT WASHER
- (N) #14-10 x 1-1/4" SLOTTED HEX HEAD SMS
- (O) #14 x 1" TUBULAR PLASTIC ANCHOR
- (P) 3/8" x 3-3/4" WEDGE ANCHOR
- (AE) 1/4"-20 HEX NUT