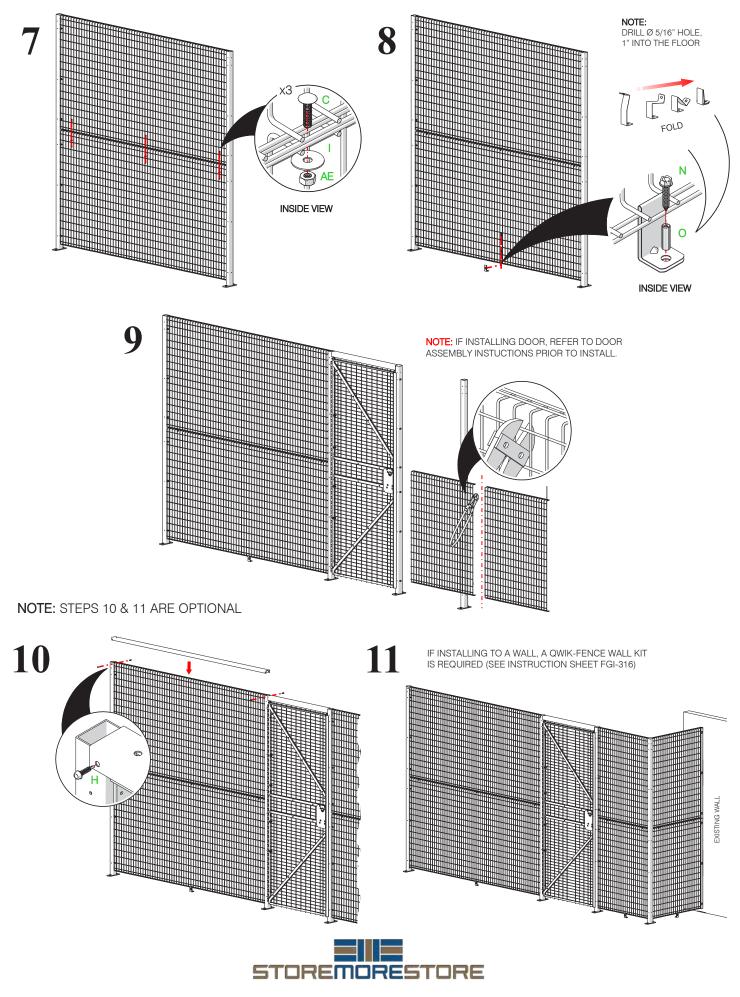

### HARDWARE LIST:

- (C) 1/4"-20 x 1" SQUARE NECK CARRIAGE BOLT
- (H) #12-14 x 1" HEX HEAD SELF-DRILLING SCREW
- (I) 1/4" FLAT WASHER
- (N) #14-10 x 1-1/4" SLOTTED HEX HEAD SMS
- (O) #14 x 1" TUBULAR PLASTIC ANCHOR
- (P) 3/8" x 3-3/4" WEDGE ANCHOR
- (AE) 1/4"-20 HEX NUT