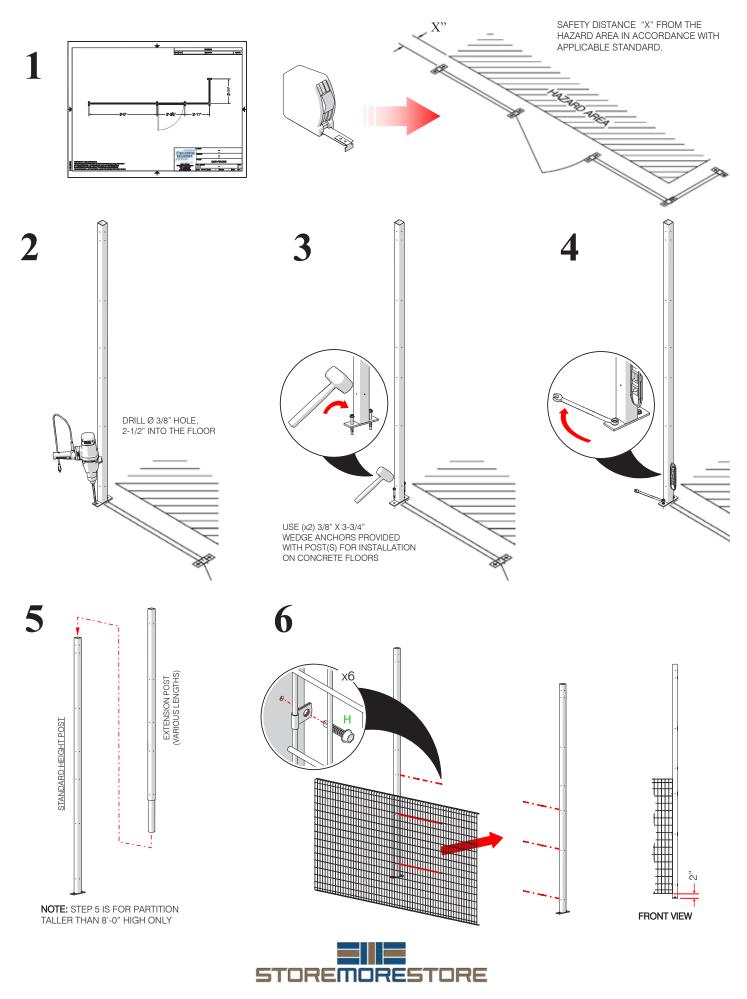

# Welded Wire Partitions with Single Hinged Doors

Panel and Post Installation



### TOOLS REQUIRED:



#### HARDWARE PROVIDED:



### HARDWARE LIST:

- (C) 1/4"-20 x 1" SQUARE NECK CARRIAGE BOLT
- (H) #12-14 x 1" HEX HEAD SELF-DRILLING SCREW
- (I) 1/4" FLAT WASHER
- (N) #14-10 x 1-1/4" SLOTTED HEX HEAD SMS
- (O) #14 x 1" TUBULAR PLASTIC ANCHOR
- (P) 3/8" x 3-3/4" WEDGE ANCHOR
- (AE) 1/4"-20 HEX NUT







# Single Hinged Door

Snap Lock, Pad Lock, & Cylinder Lock Installation Instructions



TOOLS REQUIRED:



## HARDWARE PROVIDED:

10

x 1

x 1

x 2

KT236 ×1



x 2

x 2

к 🔗

JO x 2

x 4

 $( \bigcirc )$ x 4

- (D) 1/4"-20 x 1/2" SQUARE NECK CARRIAGE BOLT
- (G) M8-1.25 x 20 HEX HEAD BOLT
- #12-14 x 1" HEX HEAD SELF-DRILLING SCREW (H)
- 1/4" LOCK WASHER (J)
- (K) 1/4"-20 FLANGE NUT
- (CD) 14-10 x 1" PHILLIPS TRUSS HEAD SHEET METAL SCREW





2

4



QF-H3X-X

QF-H4X-X

1













7





PADLOCK INSTALLATION

(STEPS 6 THRU 9 ARE FOR PADLOCK

INSTALLATION ONLY)

8

6







CHECK ALIGNMENT & TIGHTHEN ALL HARDWARE



CYLINDER LOCK INSTALLATION (STEPS 9 THRU 11 ARE FOR CYLINDER LOCK INSTALLATION ONLY)



INSIDE VIEW







11

CHECK ALIGNMENT & TIGHTHEN ALL HARDWARE







12