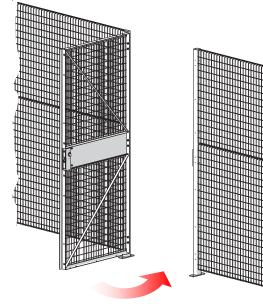

NCHOR
- (P) 3/8" x 3-3/4" WEDGE ANCHOR
- (AE) 1/4"-20 HEX NUT







# Single Hinged Door

Snap Lock, Pad Lock, & Cylinder Lock Installation Instructions



TOOLS REQUIRED:



## HARDWARE PROVIDED:

10

x 1

x 1

x 2

KT236 ×1



x 2

x 2

к 🔗

JO x 2

x 4

 $( \bigcirc )$ x 4

- (D) 1/4"-20 x 1/2" SQUARE NECK CARRIAGE BOLT
- (G) M8-1.25 x 20 HEX HEAD BOLT
- #12-14 x 1" HEX HEAD SELF-DRILLING SCREW (H)
- 1/4" LOCK WASHER (J)
- (K) 1/4"-20 FLANGE NUT
- (CD) 14-10 x 1" PHILLIPS TRUSS HEAD SHEET METAL SCREW





2

4



QF-H3X-X

QF-H4X-X

1













7





PADLOCK INSTALLATION

(STEPS 6 THRU 9 ARE FOR PADLOCK

INSTALLATION ONLY)

8

6







CHECK ALIGNMENT & TIGHTHEN ALL HARDWARE



CYLINDER LOCK INSTALLATION (STEPS 9 THRU 11 ARE FOR CYLINDER LOCK INSTALLATION ONLY)



INSIDE VIEW







11

CHECK ALIGNMENT & TIGHTHEN ALL HARDWARE







12









CHECK ALIGNMENT & TIGHTHEN ALL HARDWARE