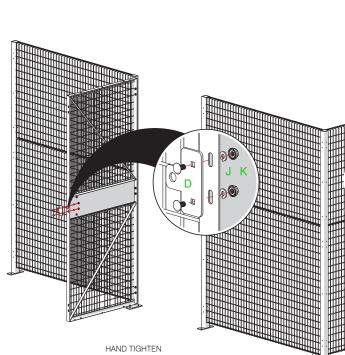

к 🔗

JO x 2

x 4

 $( \bigcirc )$ x 4

- (D) 1/4"-20 x 1/2" SQUARE NECK CARRIAGE BOLT
- (G) M8-1.25 x 20 HEX HEAD BOLT
- #12-14 x 1" HEX HEAD SELF-DRILLING SCREW (H)
- 1/4" LOCK WASHER (J)
- (K) 1/4"-20 FLANGE NUT
- (CD) 14-10 x 1" PHILLIPS TRUSS HEAD SHEET METAL SCREW