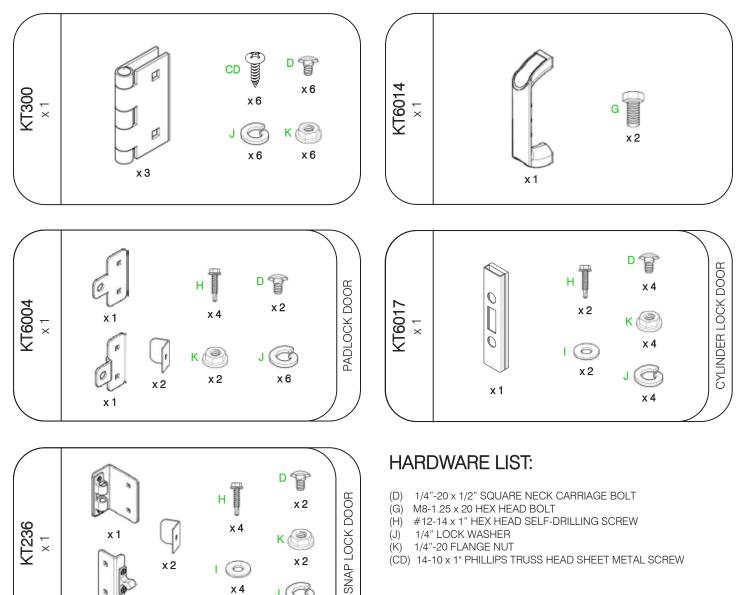

#### HARDWARE PROVIDED:

## HARDWARE PROVIDED:

10

x 1

x 1

x 2

KT236 ×1

x 2

x 2

к 🔗

JO x 2

x 4

 $( \bigcirc )$ x 4

- (D) 1/4"-20 x 1/2" SQUARE NECK CARRIAGE BOLT
- (G) M8-1.25 x 20 HEX HEAD BOLT
- #12-14 x 1" HEX HEAD SELF-DRILLING SCREW (H)
- 1/4" LOCK WASHER (J)
- (K) 1/4"-20 FLANGE NUT
- (CD) 14-10 x 1" PHILLIPS TRUSS HEAD SHEET METAL SCREW