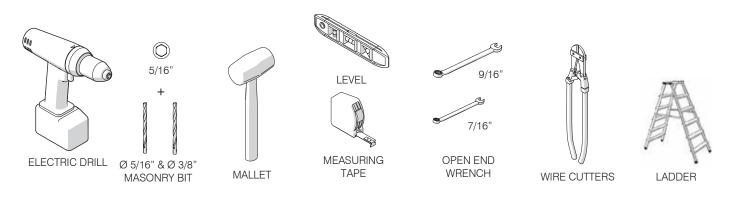

# Welded Wire Partitions with Single Hinged Doors

Panel and Post Installation



### TOOLS REQUIRED:



#### HARDWARE PROVIDED:



### HARDWARE LIST:

- (C) 1/4"-20 x 1" SQUARE NECK CARRIAGE BOLT
- (H) #12-14 x 1" HEX HEAD SELF-DRILLING SCREW
- (I) 1/4" FLAT WASHER
- (N) #14-10 x 1-1/4" SLOTTED HEX HEAD SMS
- (O) #14 x 1" TUBULAR PLASTIC ANCHOR
- (P) 3/8" x 3-3/4" WEDGE ANCHOR
- (AE) 1/4"-20 HEX NUT







# Single Hinged Door

Snap Lock, Pad Lock, & Cylinder Lock Installation Instructions



TOOLS REQUIRED:



## HARDWARE PROVIDED:

10

x 1

x 1

x 2

KT236 ×1



x 2

x 2

к 🔗

JO x 2

x 4

 $( \bigcirc )$ x 4

- (D) 1/4"-20 x 1/2" SQUARE NECK CARRIAGE BOLT
- (G) M8-1.25 x 20 HEX HEAD BOLT
- #12-14 x 1" HEX HEAD SELF-DRILLING SCREW (H)
- 1/4" LOCK WASHER (J)
- (K) 1/4"-20 FLANGE NUT
- (CD) 14-10 x 1" PHILLIPS TRUSS HEAD SHEET METAL SCREW





2

4



QF-H3X-X

QF-H4X-X

1













7