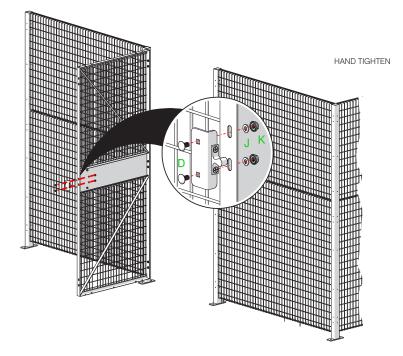

# Single Hinged Door

Snap Lock, Pad Lock, & Cylinder Lock Installation Instructions

TOOLS REQUIRED:

## HARDWARE PROVIDED:

10

x 1

x 1

x 2

KT236 ×1

x 2

x 2

к 🔗

JO x 2

x 4

 $( \bigcirc )$ x 4

- (D) 1/4"-20 x 1/2" SQUARE NECK CARRIAGE BOLT
- (G) M8-1.25 x 20 HEX HEAD BOLT
- #12-14 x 1" HEX HEAD SELF-DRILLING SCREW (H)
- 1/4" LOCK WASHER (J)
- (K) 1/4"-20 FLANGE NUT
- (CD) 14-10 x 1" PHILLIPS TRUSS HEAD SHEET METAL SCREW