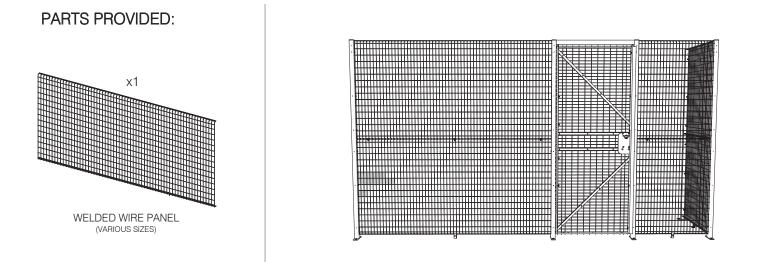

# Welded Wire Partitions with Single Hinged Doors

Panel and Post Installation



### TOOLS REQUIRED:



#### HARDWARE PROVIDED:



### HARDWARE LIST:

- (C) 1/4"-20 x 1" SQUARE NECK CARRIAGE BOLT
- (H) #12-14 x 1" HEX HEAD SELF-DRILLING SCREW
- (I) 1/4" FLAT WASHER
- (N) #14-10 x 1-1/4" SLOTTED HEX HEAD SMS
- (O) #14 x 1" TUBULAR PLASTIC ANCHOR
- (P) 3/8" x 3-3/4" WEDGE ANCHOR
- (AE) 1/4"-20 HEX NUT







# Single Hinged Door

Snap Lock, Pad Lock, & Cylinder Lock Installation Instructions



TOOLS REQUIRED:



## HARDWARE PROVIDED:

10

x 1

x 1

x 2

KT236 ×1



x 2

x 2

к 🔗

JO x 2

x 4

 $( \bigcirc )$ x 4

- (D) 1/4"-20 x 1/2" SQUARE NECK CARRIAGE BOLT
- (G) M8-1.25 x 20 HEX HEAD BOLT
- #12-14 x 1" HEX HEAD SELF-DRILLING SCREW (H)
- 1/4" LOCK WASHER (J)
- (K) 1/4"-20 FLANGE NUT
- (CD) 14-10 x 1" PHILLIPS TRUSS HEAD SHEET METAL SCREW





2

4



QF-H3X-X

QF-H4