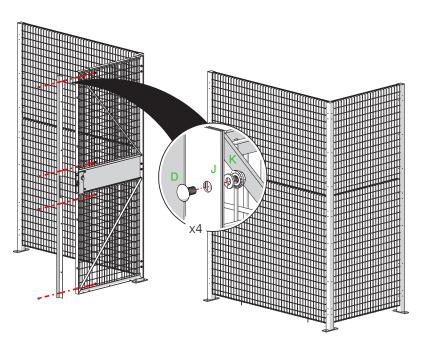

к 🔗

JO x 2

x 4

 $( \bigcirc )$ x 4

- (D) 1/4"-20 x 1/2" SQUARE NECK CARRIAGE BOLT
- (G) M8-1.25 x 20 HEX HEAD BOLT
- #12-14 x 1" HEX HEAD SELF-DRILLING SCREW (H)
- 1/4" LOCK WASHER (J)
- (K) 1/4"-20 FLANGE NUT
- (CD) 14-10 x 1" PHILLIPS TRUSS HEAD SHEET METAL SCREW