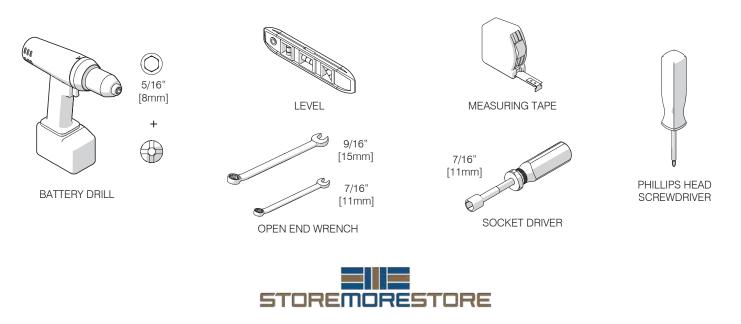

# Welded Wire Partitions with Single Hinged Doors

Panel and Post Installation



### TOOLS REQUIRED:



#### HARDWARE PROVIDED:



### HARDWARE LIST:

- (C) 1/4"-20 x 1" SQUARE NECK CARRIAGE BOLT
- (H) #12-14 x 1" HEX HEAD SELF-DRILLING SCREW
- (I) 1/4" FLAT WASHER
- (N) #14-10 x 1-1/4" SLOTTED HEX HEAD SMS
- (O) #14 x 1" TUBULAR PLASTIC ANCHOR
- (P) 3/8" x 3-3/4" WEDGE ANCHOR
- (AE) 1/4"-20 HEX NUT







# Single Hinged Door

Snap Lock, Pad Lock, & Cylinder Lock Installation Instructions



TOOLS REQUIRED:



## HARDWARE PROVIDED:

10

x 1

x 1

x 2

KT236 ×1



x 2

x 2

к 🔗

JO x 2

x 4

 $( \bigcirc )$ x 4

- (D) 1/4"-20 x 1/2" SQUARE NECK CARRIAGE BOLT
- (G) M8-1.25 x 20 HEX HEAD BOLT
- #12-14 x 1" HEX HEAD SELF-DRILLING SCREW (H)
- 1/4" LOCK WASHER (J)
- (K) 1/4"-20 FLANGE NUT
- (CD) 14-10 x 1" PHILLIPS TRUSS HEAD SHEET METAL SCREW





2

4



QF-H3X-X

QF-H4X-X

1













7





PADLOCK INSTALLATION

(STEPS 6 THRU 9 ARE FOR PADLOCK

INSTALLATION ONLY)

8

6







CHECK ALIGNMENT & TIGHTHEN ALL HARDWARE



CYLINDER LOCK INSTALLATION (STEPS 9 THRU 11 ARE FOR CYLINDER LOCK INSTALLATION ONLY)



INSIDE VIEW







11

CHECK ALIGNMENT & TIGHTHEN ALL HARDWARE







12









CHECK ALIGNMENT & TIGHTHEN ALL HARDWARE