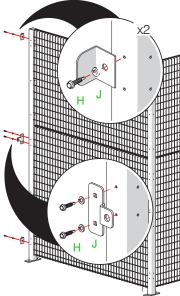

### HARDWARE LIST:

- (C) 1/4"-20 x 1" SQUARE NECK CARRIAGE BOLT
- (H) #12-14 x 1" HEX HEAD SELF-DRILLING SCREW
- (I) 1/4" FLAT WASHER
- (N) #14-10 x 1-1/4" SLOTTED HEX HEAD SMS
- (O) #14 x 1" TUBULAR PLASTIC ANCHOR
- (P) 3/8" x 3-3/4" WEDGE ANCHOR
- (AE) 1/4"-20 HEX NUT

к 🔗

JO x 2

x 4

 $( \bigcirc )$ x 4

- (D) 1/4"-20 x 1/2" SQUARE NECK CARRIAGE BOLT
- (G) M8-1.25 x 20 HEX HEAD BOLT
- #12-14 x 1" HEX HEAD SELF-DRILLING SCREW (H)
- 1/4" LOCK WASHER (J)
- (K) 1/4"-20 FLANGE NUT
- (CD) 14-10 x 1" PHILLIPS TRUSS HEAD SHEET METAL SCREW