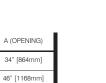

### HARDWARE LIST:

- (C) 1/4"-20 x 1" SQUARE NECK CARRIAGE BOLT
- (H) #12-14 x 1" HEX HEAD SELF-DRILLING SCREW
- (I) 1/4" FLAT WASHER
- (N) #14-10 x 1-1/4" SLOTTED HEX HEAD SMS
- (O) #14 x 1" TUBULAR PLASTIC ANCHOR
- (P) 3/8" x 3-3/4" WEDGE ANCHOR
- (AE) 1/4"-20 HEX NUT