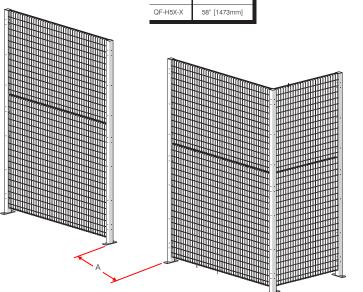

### HARDWARE LIST:

- (C) 1/4"-20 x 1" SQUARE NECK CARRIAGE BOLT
- (H) #12-14 x 1" HEX HEAD SELF-DRILLING SCREW
- (I) 1/4" FLAT WASHER
- (N) #14-10 x 1-1/4" SLOTTED HEX HEAD SMS
- (O) #14 x 1" TUBULAR PLASTIC ANCHOR
- (P) 3/8" x 3-3/4" WEDGE ANCHOR
- (AE) 1/4"-20 HEX NUT