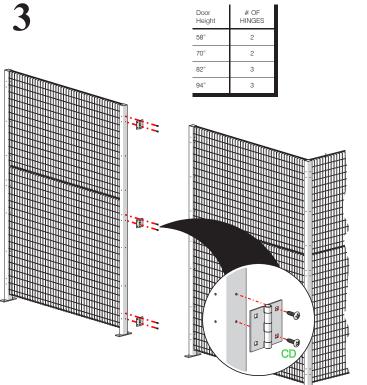

к 🔗

JO x 2

x 4

 $( \bigcirc )$ x 4

- (D) 1/4"-20 x 1/2" SQUARE NECK CARRIAGE BOLT
- (G) M8-1.25 x 20 HEX HEAD BOLT
- #12-14 x 1" HEX HEAD SELF-DRILLING SCREW (H)
- 1/4" LOCK WASHER (J)
- (K) 1/4"-20 FLANGE NUT
- (CD) 14-10 x 1" PHILLIPS TRUSS HEAD SHEET METAL SCREW

2

4

QF-H3X-X

QF-H4X-X

1

7

PADLOCK INSTALLATION

(STEPS 6 THRU 9 ARE FOR PADLOCK