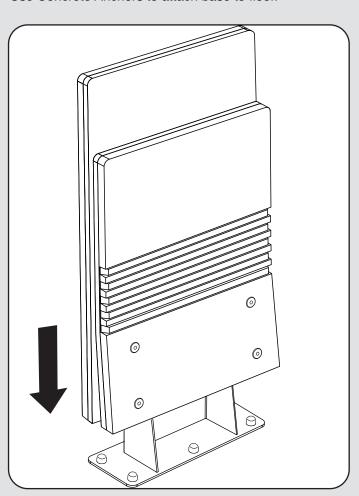

Slide Jumpseat over the mounting base until it makes contact with the base plate.

Position the base on the floor and mark the hole locations.

Drill 3/16" pilot holes.

Use Lag Screws to attach base to floor.