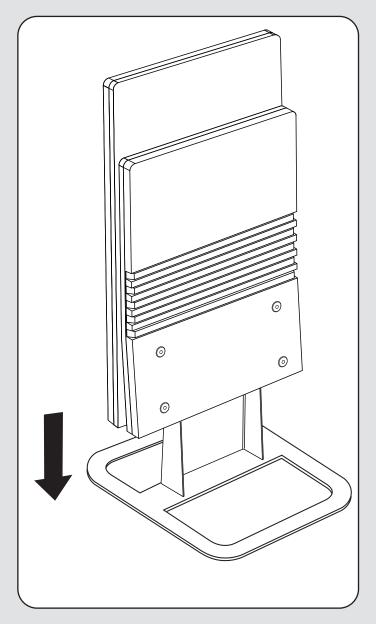

Slide Jumpseat over the mounting base until it makes contact with the base plate.

Position the base on the floor and mark the hole locations.

Drill 3/16" pilot holes.

Use Lag Screws to attach base to floor.