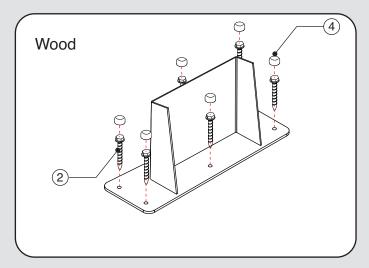

Slide Jumpseat over the mounting base until it makes contact with the base plate.

Position the base on the floor and mark the hole locations.

Drill 3/16" pilot holes.

Use Lag Screws to attach base to floor.