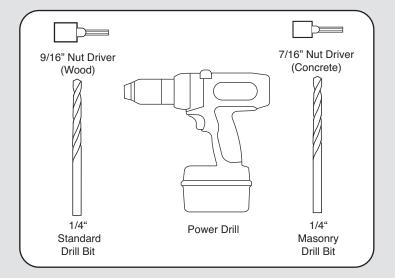

## Parts Included

Hardware Included

Position the base on the floor and mark the hole locations.

Drill 3/16" pilot holes appox. 2" deep.

Use Concrete Anchors to attach base to floor.

Loosen the bolts on the lower front panel with an Allen Wrench.