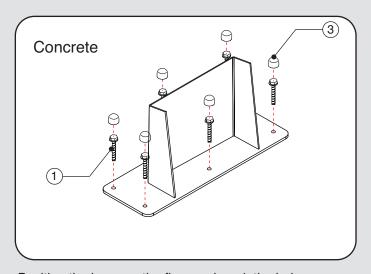

## Parts Included

Hardware Included

Position the base on the floor and mark the hole locations.

Drill 3/16" pilot holes appox. 2" deep.

Use Concrete Anchors to attach base to floor.

Loosen the bolts on the lower front panel with an Allen Wrench.