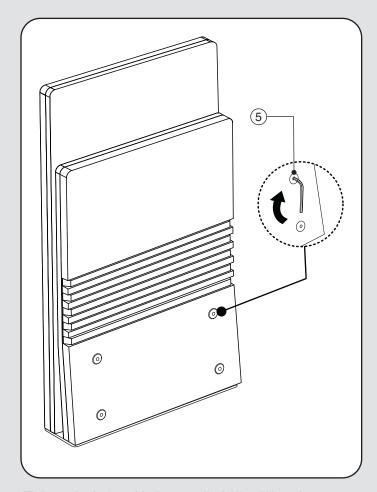

## Parts Included

Hardware Included

Position the base on the floor and mark the hole locations.

Drill 3/16" pilot holes appox. 2" deep.

Use Concrete Anchors to attach base to floor.

Loosen the bolts on the lower front panel with an Allen Wrench.

Tighten the bolts with the supplied Allen Wrench.

Slide Jumpseat over the mounting base until it makes contact with the base plate.

Tighten the bolts on the lower front panel with the supplied Allen Wrench.