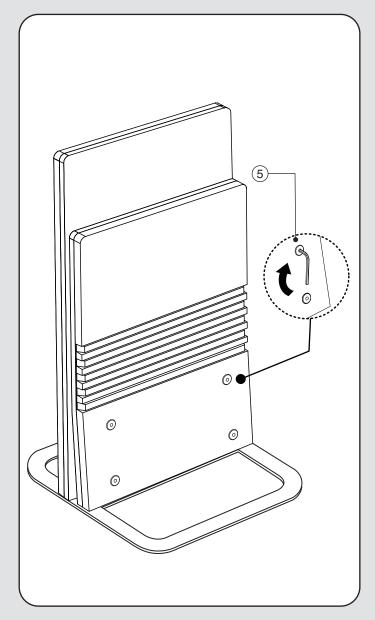

## Parts Included

Hardware Included

Position the base on the floor and mark the hole locations.

Drill 3/16" pilot holes appox. 2" deep.

Use Concrete Anchors to attach base to floor.

Loosen the bolts on the lower front panel with an Allen Wrench.

Tighten the bolts with the supplied Allen Wrench.

Slide Jumpseat over the mounting base until it makes contact with the base plate.

Tighten the bolts on the lower front panel with the supplied Allen Wrench.