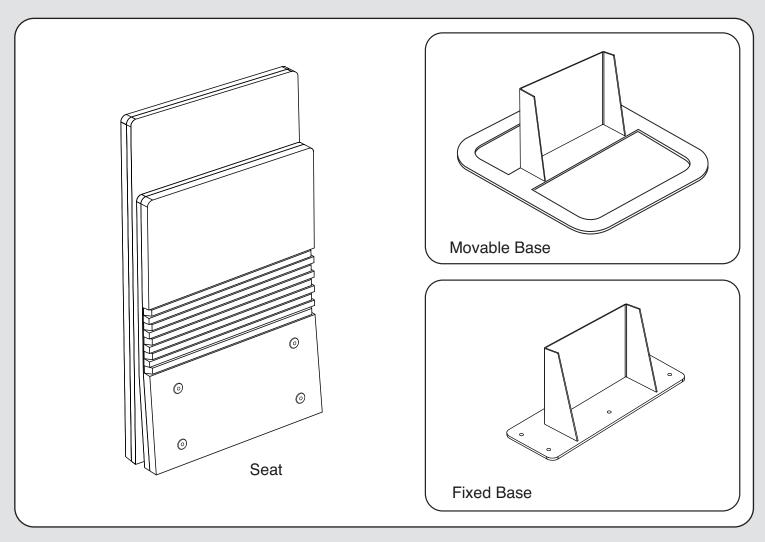

## Parts Included

Hardware Included

Position the base on the floor and mark the hole locations.

Drill 3/16" pilot holes appox. 2" deep.

Use Concrete Anchors to attach base to floor.

Loosen the bolts on the lower front panel with an Allen Wrench.

Slide Jumpseat over the mounting base until it makes contact with the base plate.

Position the base on the floor and mark the hole locations.

Drill 3/16" pilot holes.

Use Lag Screws to attach base to floor.

Tighten the bolts with the supplied Allen Wrench.

Slide Jumpseat over the mounting base until it makes contact with the base plate.

Tighten the bolts on the lower front panel with the supplied Allen Wrench.