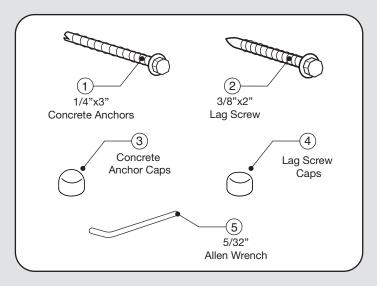

## Parts Included

Hardware Included

Position the base on the floor and mark the hole locations.

Drill 3/16" pilot holes appox. 2" deep.

Use Concrete Anchors to attach base to floor.

Loosen the bolts on the lower front panel with an Allen Wrench.

Tighten the bolts with the supplied Allen Wrench.

Slide Jumpseat over the mounting base until it makes contact with the base plate.

Tighten the bolts on the lower front panel with the supplied Allen Wrench.