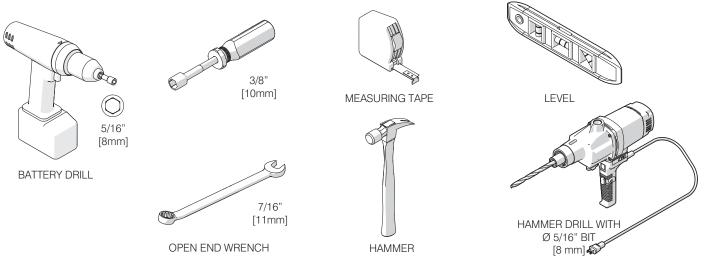

<br>SPECIFICATIONS<br>PARTS LIST                 |
|------------------|--------------------------------------------------------------------|
| PAGE 3           | PARTS LIST (CONTINUED)                                             |
| PAGE 4           | HARDWARE PROVIDED<br>EXPLODED VIEW                                 |
| PAGE 5           | ASSEMBLY INSTRUCTIONS<br>BOTTOM PANEL SUB-<br>ASSEMBLY             |
| PAGE 6           | ASSEMBLY INSTRUCTIONS<br>MOUNT WALL BRACKETS<br>ATTACH SIDE PANELS |
| PAGE 7           | MOUNT BOTTOM PANEL                                                 |
| PAGE 8           | SLIDE IN DOORS<br>BOLT IN TOP PANEL                                |
|                  |                                                                    |



#### **TOOLS REQUIRED:**





PARTS LIST :



# PARTS LIST CONTINUED :

**DOOR** : LEFT AND RIGHT

SIDE : LEFT AND RIGHT



## HARDWARE PROVIDED: KT048

# HARDWARE LIST:



1/4" FLAT WASHER

1/4"-20 FLANGE NUT

- 1/4"-20 x 3/4" SQUARE NECK CARRIAGE BOLT
- 1/4"-20 x 2-1/2" SQUARE NECK CARRIAGE BOLT
- 1/4"-20 x 3/4" Hex Bolt
- ) 1/4"-20 Bridge Nut











Mark-up the wall for mounting.
Pre-drill for fasteners.



Positioning

10

9