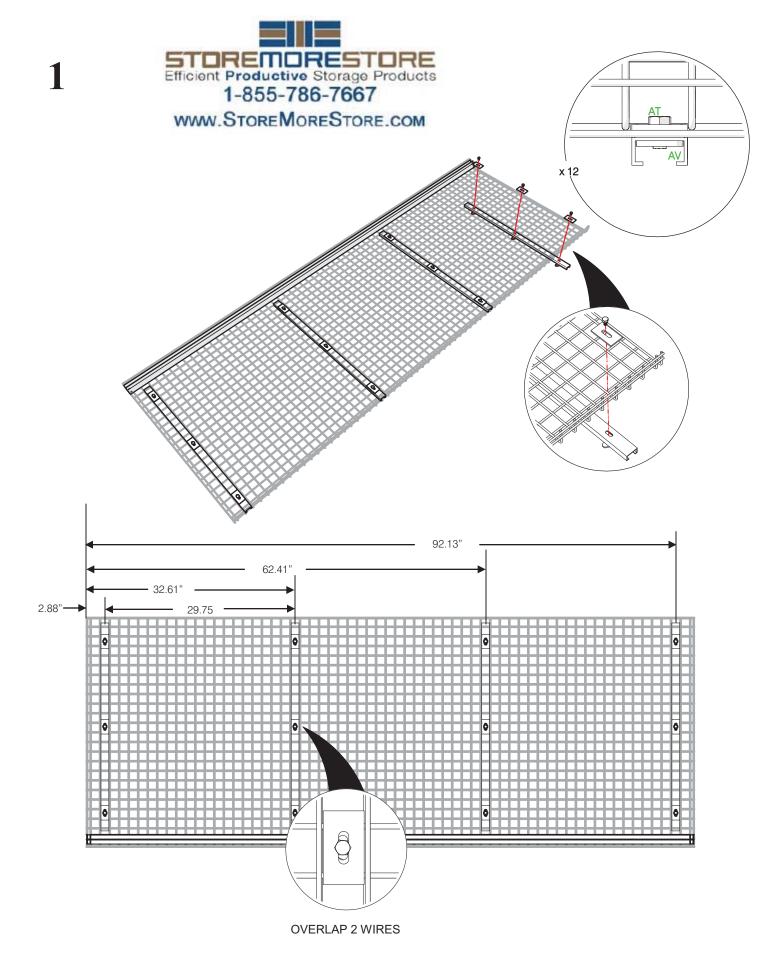

GE 5           | ASSEMBLY INSTRUCTIONS<br>BOTTOM PANEL SUB-<br>ASSEMBLY             |
| PAGE 6           | ASSEMBLY INSTRUCTIONS<br>MOUNT WALL BRACKETS<br>ATTACH SIDE PANELS |
| PAGE 7           | MOUNT BOTTOM PANEL                                                 |
| PAGE 8           | SLIDE IN DOORS<br>BOLT IN TOP PANEL                                |
|                  |                                                                    |



#### **TOOLS REQUIRED:**





PARTS LIST :



# PARTS LIST CONTINUED :

**DOOR** : LEFT AND RIGHT

SIDE : LEFT AND RIGHT



## HARDWARE PROVIDED: KT048

# HARDWARE LIST:



1/4" FLAT WASHER

1/4"-20 FLANGE NUT

- 1/4"-20 x 3/4" SQUARE NECK CARRIAGE BOLT
- 1/4"-20 x 2-1/2" SQUARE NECK CARRIAGE BOLT
- 1/4"-20 x 3/4" Hex Bolt
- ) 1/4"-20 Bridge Nut











Mark-up the wall for mounting.
Pre-drill for fasteners.



Positioning

10

9