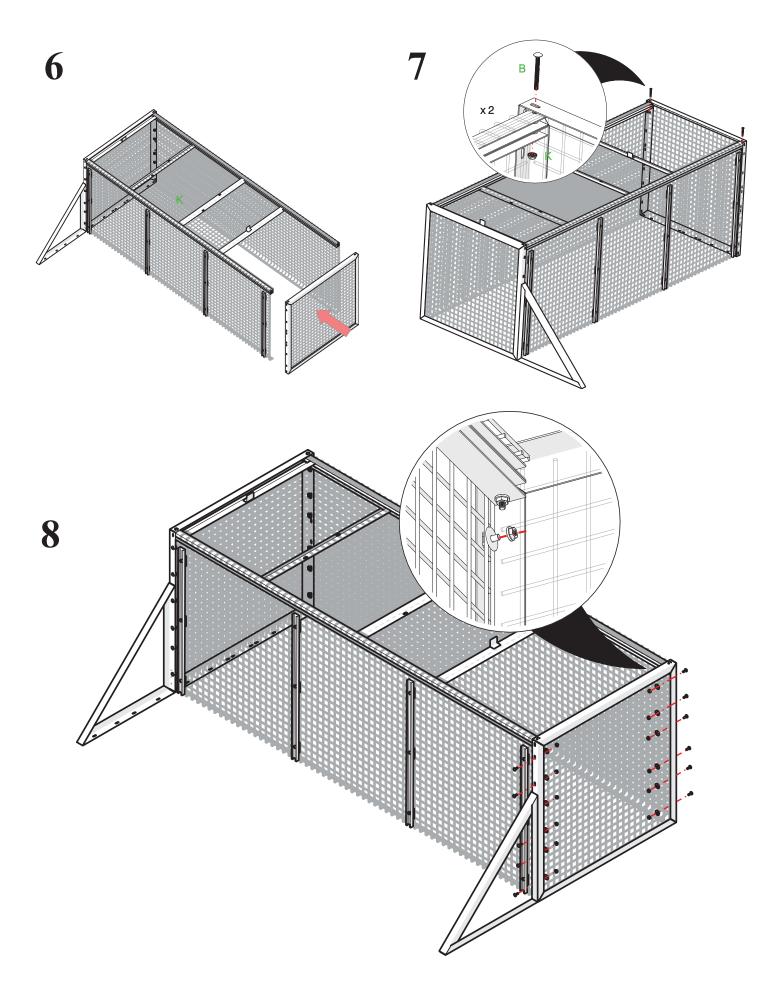

| ASSEMBLY INSTRUCTIONS<br>BOTTOM PANEL SUB-<br>ASSEMBLY             |
| PAGE 6           | ASSEMBLY INSTRUCTIONS<br>MOUNT WALL BRACKETS<br>ATTACH SIDE PANELS |
| PAGE 7           | MOUNT BOTTOM PANEL                                                 |
| PAGE 8           | SLIDE IN DOORS<br>BOLT IN TOP PANEL                                |
|                  |                                                                    |



#### **TOOLS REQUIRED:**





PARTS LIST :



# PARTS LIST CONTINUED :

**DOOR** : LEFT AND RIGHT

SIDE : LEFT AND RIGHT



## HARDWARE PROVIDED: KT048

# HARDWARE LIST:



1/4" FLAT WASHER

1/4"-20 FLANGE NUT

- 1/4"-20 x 3/4" SQUARE NECK CARRIAGE BOLT
- 1/4"-20 x 2-1/2" SQUARE NECK CARRIAGE BOLT
- 1/4"-20 x 3/4" Hex Bolt
- ) 1/4"-20 Bridge Nut











Mark-up the wall for mounting.
Pre-drill for fasteners.



Positioning

10

9