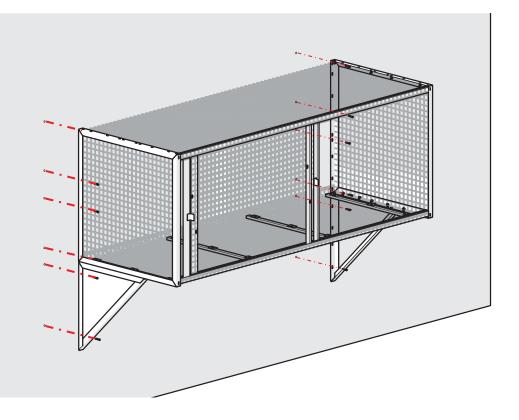

PAGE 6           | ASSEMBLY INSTRUCTIONS<br>MOUNT WALL BRACKETS<br>ATTACH SIDE PANELS |
| PAGE 7           | MOUNT BOTTOM PANEL                                                 |
| PAGE 8           | SLIDE IN DOORS<br>BOLT IN TOP PANEL                                |
|                  |                                                                    |



#### **TOOLS REQUIRED:**





PARTS LIST :



# PARTS LIST CONTINUED :

**DOOR** : LEFT AND RIGHT

SIDE : LEFT AND RIGHT



## HARDWARE PROVIDED: KT048

# HARDWARE LIST:



1/4" FLAT WASHER

1/4"-20 FLANGE NUT

- 1/4"-20 x 3/4" SQUARE NECK CARRIAGE BOLT
- 1/4"-20 x 2-1/2" SQUARE NECK CARRIAGE BOLT
- 1/4"-20 x 3/4" Hex Bolt
- ) 1/4"-20 Bridge Nut











Mark-up the wall for mounting.
Pre-drill for fasteners.



Positioning

10

9