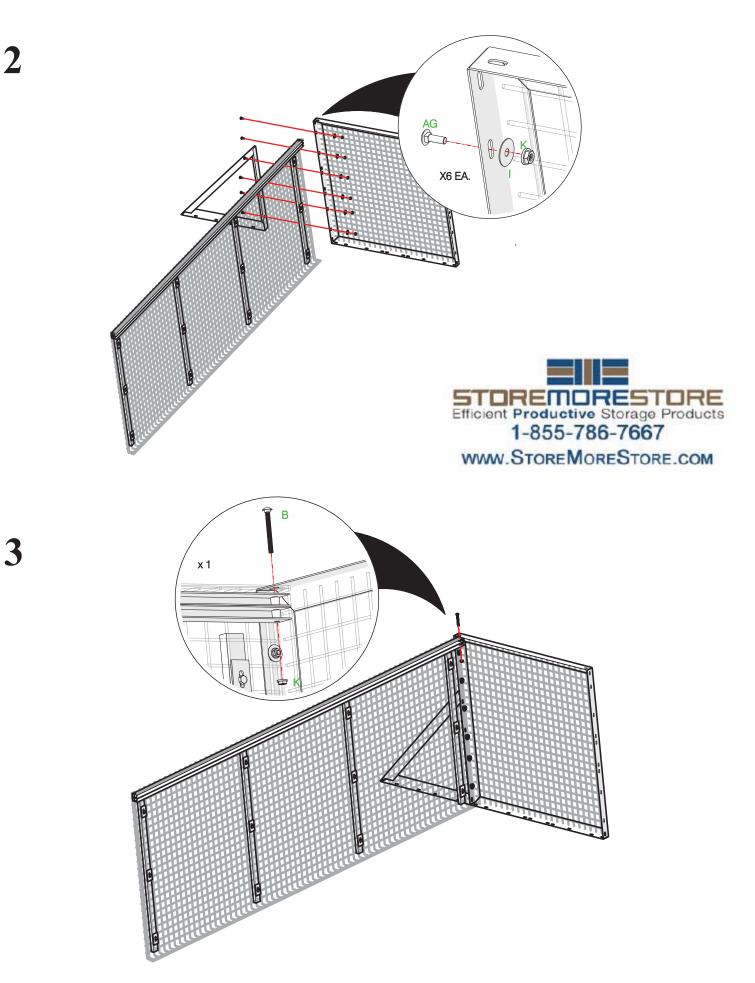

5           | ASSEMBLY INSTRUCTIONS<br>BOTTOM PANEL SUB-<br>ASSEMBLY             |
| PAGE 6           | ASSEMBLY INSTRUCTIONS<br>MOUNT WALL BRACKETS<br>ATTACH SIDE PANELS |
| PAGE 7           | MOUNT BOTTOM PANEL                                                 |
| PAGE 8           | SLIDE IN DOORS<br>BOLT IN TOP PANEL                                |
|                  |                                                                    |



#### **TOOLS REQUIRED:**





PARTS LIST :



# PARTS LIST CONTINUED :

**DOOR** : LEFT AND RIGHT

SIDE : LEFT AND RIGHT



## HARDWARE PROVIDED: KT048

# HARDWARE LIST:



1/4" FLAT WASHER

1/4"-20 FLANGE NUT

- 1/4"-20 x 3/4" SQUARE NECK CARRIAGE BOLT
- 1/4"-20 x 2-1/2" SQUARE NECK CARRIAGE BOLT
- 1/4"-20 x 3/4" Hex Bolt
- ) 1/4"-20 Bridge Nut











Mark-up the wall for mounting.
Pre-drill for fasteners.



Positioning

10

9