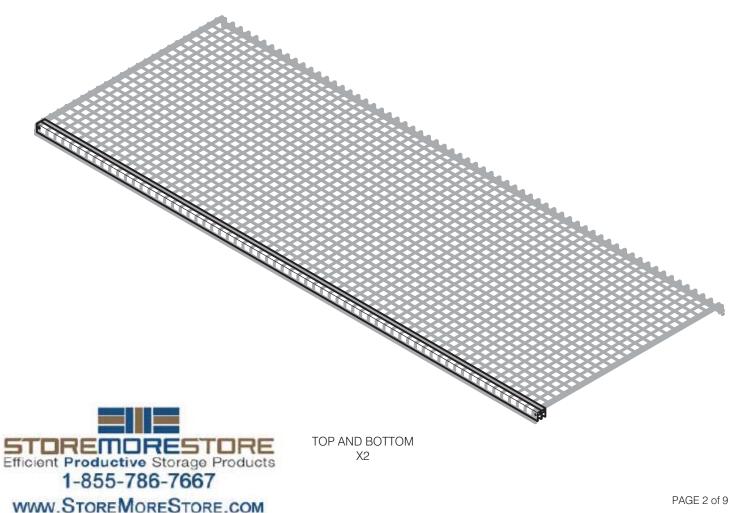

<br>PARTS LIST                 |
|------------------|--------------------------------------------------------------------|
| PAGE 3           | PARTS LIST (CONTINUED)                                             |
| PAGE 4           | HARDWARE PROVIDED<br>EXPLODED VIEW                                 |
| PAGE 5           | ASSEMBLY INSTRUCTIONS<br>BOTTOM PANEL SUB-<br>ASSEMBLY             |
| PAGE 6           | ASSEMBLY INSTRUCTIONS<br>MOUNT WALL BRACKETS<br>ATTACH SIDE PANELS |
| PAGE 7           | MOUNT BOTTOM PANEL                                                 |
| PAGE 8           | SLIDE IN DOORS<br>BOLT IN TOP PANEL                                |
|                  |                                                                    |



#### **TOOLS REQUIRED:**





PARTS LIST :



# PARTS LIST CONTINUED :

**DOOR** : LEFT AND RIGHT

SIDE : LEFT AND RIGHT



## HARDWARE PROVIDED: KT048

# HARDWARE LIST:



1/4" FLAT WASHER

1/4"-20 FLANGE NUT

- 1/4"-20 x 3/4" SQUARE NECK CARRIAGE BOLT
- 1/4"-20 x 2-1/2" SQUARE NECK CARRIAGE BOLT
- 1/4"-20 x 3/4" Hex Bolt
- ) 1/4"-20 Bridge Nut











Mark-up the wall for mounting.
Pre-drill for fasteners.



Positioning

10

9