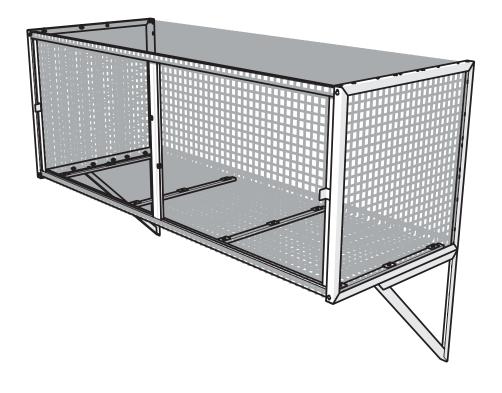

>PAGE 2 | COVER, TOOLS REQ'D<br>SPECIFICATIONS<br>PARTS LIST                 |
|------------------|--------------------------------------------------------------------|
| PAGE 3           | PARTS LIST (CONTINUED)                                             |
| PAGE 4           | HARDWARE PROVIDED<br>EXPLODED VIEW                                 |
| PAGE 5           | ASSEMBLY INSTRUCTIONS<br>BOTTOM PANEL SUB-<br>ASSEMBLY             |
| PAGE 6           | ASSEMBLY INSTRUCTIONS<br>MOUNT WALL BRACKETS<br>ATTACH SIDE PANELS |
| PAGE 7           | MOUNT BOTTOM PANEL                                                 |
| PAGE 8           | SLIDE IN DOORS<br>BOLT IN TOP PANEL                                |
|                  |                                                                    |



#### **TOOLS REQUIRED:**





PARTS LIST :



# PARTS LIST CONTINUED :

**DOOR** : LEFT AND RIGHT

SIDE : LEFT AND RIGHT



## HARDWARE PROVIDED: KT048

# HARDWARE LIST:



1/4" FLAT WASHER

1/4"-20 FLANGE NUT

- 1/4"-20 x 3/4" SQUARE NECK CARRIAGE BOLT
- 1/4"-20 x 2-1/2" SQUARE NECK CARRIAGE BOLT
- 1/4"-20 x 3/4" Hex Bolt
- ) 1/4"-20 Bridge Nut











Mark-up the wall for mounting.
Pre-drill for fasteners.



Positioning

10

9