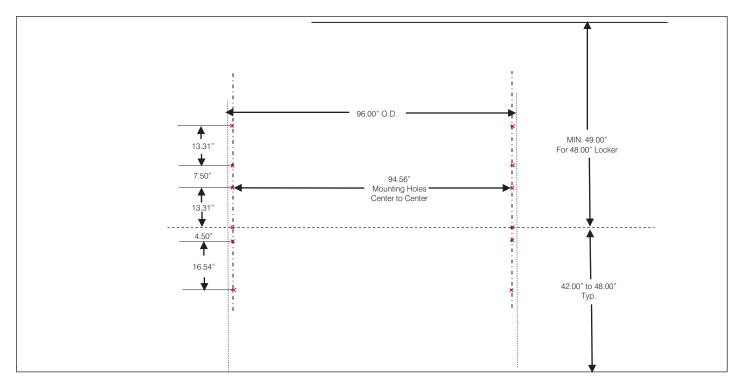

# HARDWARE LIST:

1/4" FLAT WASHER

1/4"-20 FLANGE NUT

- 1/4"-20 x 3/4" SQUARE NECK CARRIAGE BOLT
- 1/4"-20 x 2-1/2" SQUARE NECK CARRIAGE BOLT
- 1/4"-20 x 3/4" Hex Bolt
- ) 1/4"-20 Bridge Nut

Mark-up the wall for mounting.
Pre-drill for fasteners.