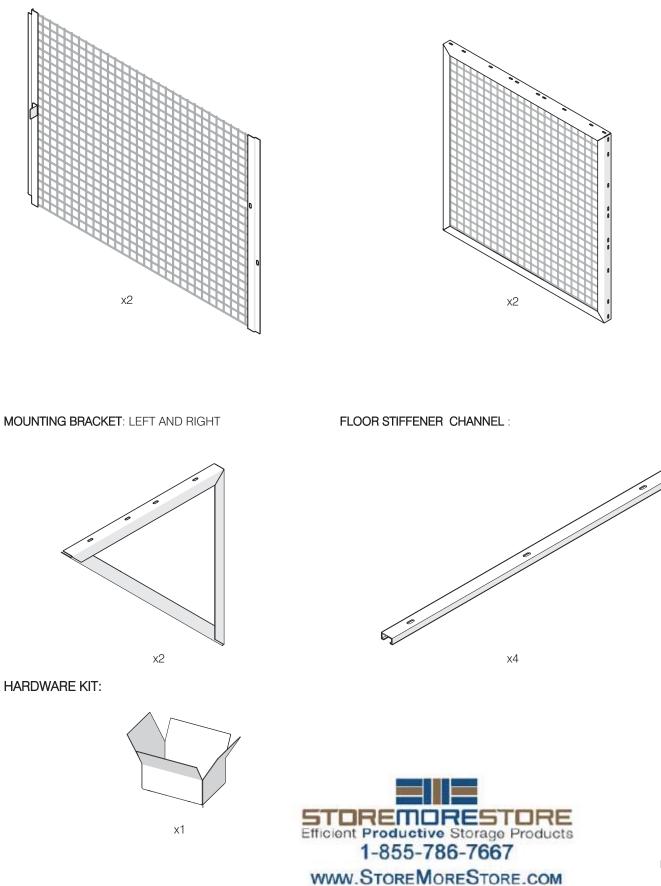

-------------------------------------------|
| PAGE 3           | PARTS LIST (CONTINUED)                                             |
| PAGE 4           | HARDWARE PROVIDED<br>EXPLODED VIEW                                 |
| PAGE 5           | ASSEMBLY INSTRUCTIONS<br>BOTTOM PANEL SUB-<br>ASSEMBLY             |
| PAGE 6           | ASSEMBLY INSTRUCTIONS<br>MOUNT WALL BRACKETS<br>ATTACH SIDE PANELS |
| PAGE 7           | MOUNT BOTTOM PANEL                                                 |
| PAGE 8           | SLIDE IN DOORS<br>BOLT IN TOP PANEL                                |
|                  |                                                                    |



#### **TOOLS REQUIRED:**





PARTS LIST :



# PARTS LIST CONTINUED :

**DOOR** : LEFT AND RIGHT

SIDE : LEFT AND RIGHT



## HARDWARE PROVIDED: KT048

# HARDWARE LIST:



1/4" FLAT WASHER

1/4"-20 FLANGE NUT

- 1/4"-20 x 3/4" SQUARE NECK CARRIAGE BOLT
- 1/4"-20 x 2-1/2" SQUARE NECK CARRIAGE BOLT
- 1/4"-20 x 3/4" Hex Bolt
- ) 1/4"-20 Bridge Nut











Mark-up the wall for mounting.
Pre-drill for fasteners.



Positioning

10

9