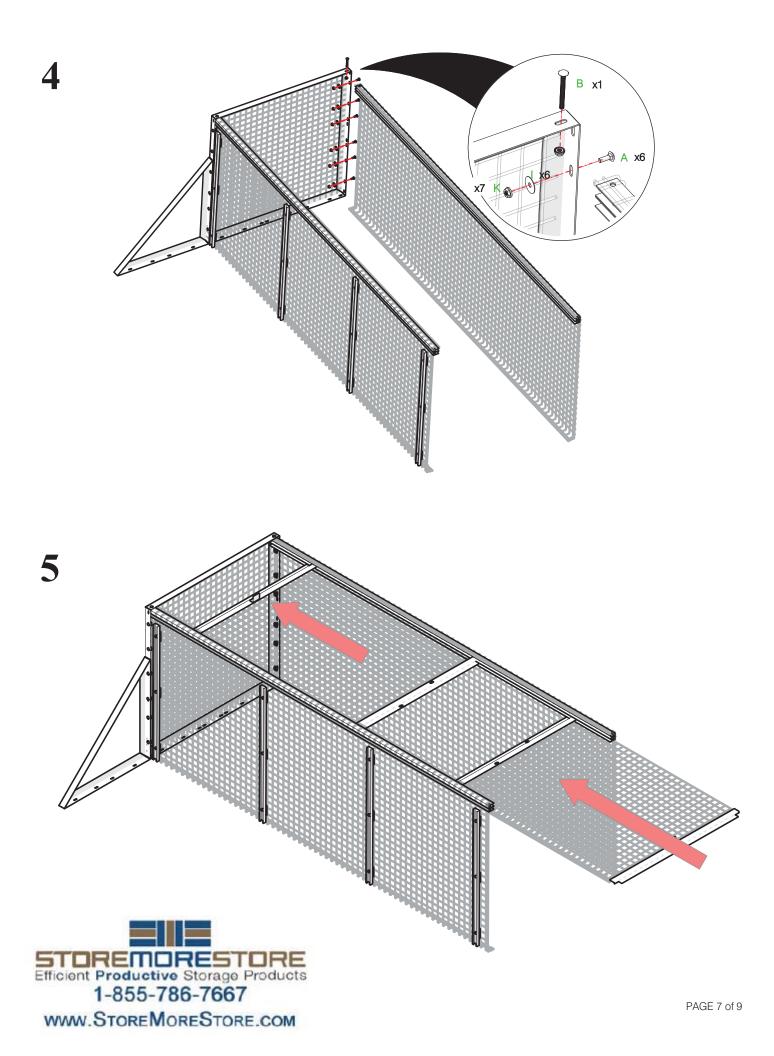

# HARDWARE LIST:

1/4" FLAT WASHER

1/4"-20 FLANGE NUT

- 1/4"-20 x 3/4" SQUARE NECK CARRIAGE BOLT
- 1/4"-20 x 2-1/2" SQUARE NECK CARRIAGE BOLT
- 1/4"-20 x 3/4" Hex Bolt
- ) 1/4"-20 Bridge Nut

Mark-up the wall for mounting.
Pre-drill for fasteners.