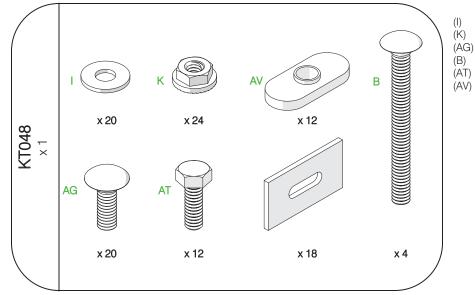

## HARDWARE PROVIDED: KT048

# HARDWARE LIST:

1/4" FLAT WASHER

1/4"-20 FLANGE NUT

- 1/4"-20 x 3/4" SQUARE NECK CARRIAGE BOLT
- 1/4"-20 x 2-1/2" SQUARE NECK CARRIAGE BOLT
- 1/4"-20 x 3/4" Hex Bolt
- ) 1/4"-20 Bridge Nut

Mark-up the wall for mounting.
Pre-drill for fasteners.