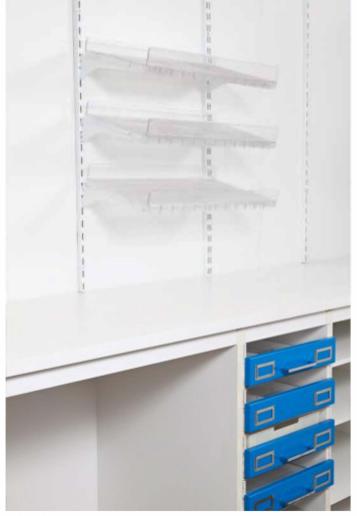

## SMART SHELF ON MULTI ANGLE BRACKETS

A tough polycarbonate shelf mounted on ErgoStor's multi angle brackets and specially designed wall stripping.

The SMART SHELF can be either be set horizontally or at a 15degree angle to assist gravity feed of product.

The multi angle brackets and wall stripping can be mounted inside casework, over the top of a work bench either existing or newly installed or on a gondola.