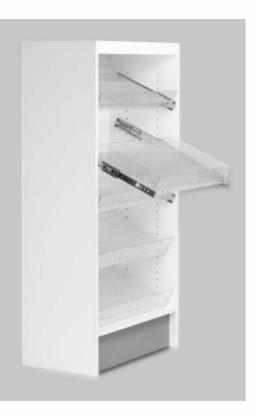

## SMART SHELF ON PUSH TO OPEN DRAWER SLIDES

A tough polycarbonate shelf mounted on push to open drawer slides. Fitted with the unique polycarbonate FastFit® Dividers and integrated clear Shelf Fronts for quick assembly and ease of operation.

#### Key Benefits:

- Push to open extending action
- Self locking
- Adjustable dividers
- Easy clean
- Rotates stock
- Drugs fully visible