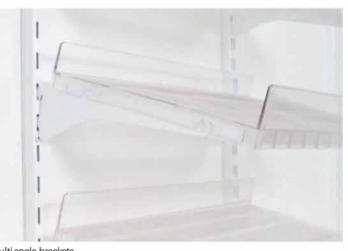

## SMART SHELF ON MULTI ANGLE BRACKETS

A tough polycarbonate shelf mounted on ErgoStor's multi angle brackets and specially designed wall stripping.

The SMART SHELF can be either be set horizontally or at a 15degree angle to assist gravity feed of product.

The multi angle brackets and wall stripping can be mounted inside casework, over the top of a work bench either existing or newly installed or on a gondola.