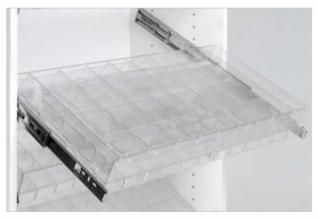

## SMART SHELF ON PUSH TO OPEN DRAWER SLIDES

A tough polycarbonate shelf mounted on push to open drawer slides. Fitted with the unique polycarbonate FastFit® Dividers and integrated clear Shelf Fronts for quick assembly and ease of operation.

#### Key Benefits:

- Push to open extending action
- Self locking
- Adjustable dividers
- Easy clean
- Rotates stock
- Drugs fully visible