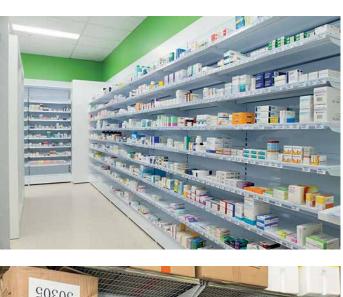

## **FLAT SHELF SYSTEMS**

Southwest Solutions Group has static fixtures that store medications on flat Cantilever TrayShelves, conventional Cantilever Flat Shelves or Wire Shelves. FastFit Dividers can be fitted to the Cantilever TrayShelf. The Shelf management of a static Flat Shelf can be significantly improved by fitting Mounting Strips and Shelf Dividers to the shelf.

Use in Hospital Pharmacies and Medication Rooms for:

- Bulk medications
- Bulk liquids
- Bulk storage

#### FLAT ORWIRE SHELVING

Low cost heavy duty Cantilever Flat Shelves or Wire Shelves can be fitted to Single Sided Wall Units or Double Sided Gondolas.

|                                                          | Wall Unit      |             |         |         | Double Sided |             |         |         |  |  |
|----------------------------------------------------------|----------------|-------------|---------|---------|--------------|-------------|---------|---------|--|--|
| v Cantilever<br>Shelves can<br>ided Wall<br>ed Gondolas. | Post<br>Height | Depth(inch) |         |         | Post         | Depth(inch) |         |         |  |  |
|                                                          |                | 12          | 16      | 20      | Height       | 12          | 16      | 20      |  |  |
|                                                          | 89             | 15 1/4      | 19 1/4  | 23      | 89           | 27 3/4      | 35 5/8  | 43 1/2  |  |  |
|                                                          | Width          |             |         |         |              |             |         |         |  |  |
|                                                          | 1 Bay          | 2 Bay       | 3 Bay   | 4 Bay   | 1 Bay        | 2 Bay       | 3 Bay   | 4 Bay   |  |  |
| System 24                                                | 25             | 48 5/8      | 72 1/2  | 96      | 25           | 48 5/8      | 72 1/2  | 96      |  |  |
| Medications *                                            | 80             | 160         | 240     | 320     | 160          | 320         | 480     | 640     |  |  |
| System 36                                                | 37 3/8         | 73 1/2      | 109 5/8 | 145 5/8 | 37 3/8       | 73 1/2      | 109 5/8 | 145 5/8 |  |  |
| Medications **                                           | 115            | 230         | 340     | 460     | 230          | 460         | 680     | 920     |  |  |