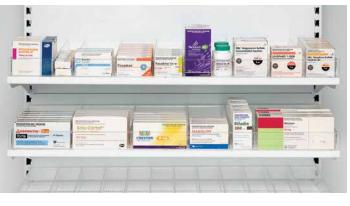

### TRAYSHELF OR SLIPSHELF SHELVING

The TrayShelves and SlipShelves use the same Shelf Front and FastFit® Dividers as the PullOut Shelves, however, the shelves remain static on fixtures or multi-angle cantilever brackets.

\*Standard eight Cantilever TrayShelf or SlipShelves.