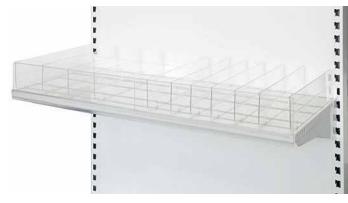

## **FLAT SHELF SYSTEMS**

Southwest Solutions Group has static fixtures that store medications on flat Cantilever TrayShelves, conventional Cantilever Flat Shelves or Wire Shelves. FastFit Dividers can be fitted to the Cantilever TrayShelf. The Shelf management of a static Flat Shelf can be significantly improved by fitting Mounting Strips and Shelf Dividers to the shelf.

### TRAYSHELF OR SLIPSHELF SHELVING

The TrayShelves and SlipShelves use the same Shelf Front and FastFit® Dividers as the PullOut Shelves, however, the shelves remain static on fixtures or multi-angle cantilever brackets.