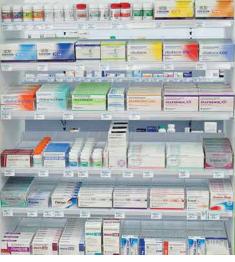

## **DISPENSA REAR LOAD CABINET**

A melamine cabinet of TrayShelves, fixed by Support Pins to the side of the cabinet. Shelves slope forward so that clinical staff can dispense from the front as non-clinical staff stock the system from the rear.

#### Key Benefits:

- Lower cost
- Superior rotation
- Excellent workflow
- Refit or retrofit

\*Standard nine Support TrayShelves