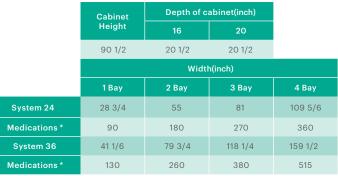

## **DISPENSA REAR LOAD CABINET**

A melamine cabinet of TrayShelves, fixed by Support Pins to the side of the cabinet. Shelves slope forward so that clinical staff can dispense from the front as non-clinical staff stock the system from the rear.

#### Key Benefits:

- Lower cost
- Superior rotation
- Excellent workflow
- Refit or retrofit

\*Standard nine Support TrayShelves