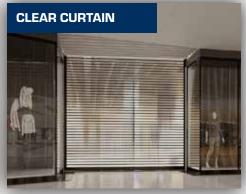

| F | PATTERNED CURTAIN |                                                                                                                                                                  |                                     |                                     |  |  |
|---|-------------------|------------------------------------------------------------------------------------------------------------------------------------------------------------------|-------------------------------------|-------------------------------------|--|--|
|   |                   | Description                                                                                                                                                      | 530                                 | 535                                 |  |  |
|   |                   | The patterned curtain is available using the 530 and 535 series in EntrexGuard. Clear anodized connector rods are used in between each slat. Curtain patterns we | Clear<br>polycarbonate<br>/aluminum | Clear<br>polycarbonate<br>/aluminum |  |  |
|   |                   | offer include clear, brick, straight, and window.                                                                                                                | with curved<br>design               | with straight<br>design             |  |  |