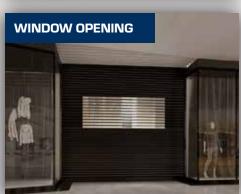

| F | PATTERNED CURTAIN |                                                                                                                                                                  |                                     |                                     |  |  |
|---|-------------------|------------------------------------------------------------------------------------------------------------------------------------------------------------------|-------------------------------------|-------------------------------------|--|--|
|   |                   | Description                                                                                                                                                      | 530                                 | 535                                 |  |  |
|   |                   | The patterned curtain is available using the 530 and 535 series in EntrexGuard. Clear anodized connector rods are used in between each slat. Curtain patterns we | Clear<br>polycarbonate<br>/aluminum | Clear<br>polycarbonate<br>/aluminum |  |  |
|   |                   | offer include clear, brick, straight, and window.                                                                                                                | with curved<br>design               | with straight<br>design             |  |  |