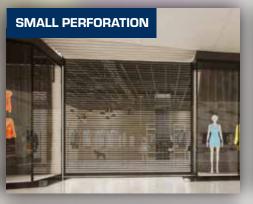

| PERFORATED CURTAIN |                                                                                                                                                                                                     |                         |                            |  |  |
|--------------------|-----------------------------------------------------------------------------------------------------------------------------------------------------------------------------------------------------|-------------------------|----------------------------|--|--|
|                    | Description                                                                                                                                                                                         | 561                     | 562                        |  |  |
|                    | The perforated curtain is available in both the 561 and the 562 series. The perforated curtain allows light transfer through the shutter curtain as well as optimal air flow. The small perforation | Single wall extruded    | Single wall extruded       |  |  |
|                    | option is designed to provide an unobstructed view through the shutter. The large perforation                                                                                                       | aluminum                | aluminum                   |  |  |
|                    | option gives you the look of a 'link and rod' grille door, with the advantage of having minimal moving parts.                                                                                       | with small perforations | with large<br>perforations |  |  |