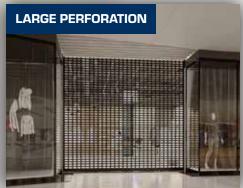

| PERFORATED CURTAIN |                                                                                                                                                                                                     |                         |                            |  |  |
|--------------------|-----------------------------------------------------------------------------------------------------------------------------------------------------------------------------------------------------|-------------------------|----------------------------|--|--|
|                    | Description                                                                                                                                                                                         | 561                     | 562                        |  |  |
|                    | The perforated curtain is available in both the 561 and the 562 series. The perforated curtain allows light transfer through the shutter curtain as well as optimal air flow. The small perforation | Single wall extruded    | Single wall extruded       |  |  |
|                    | option is designed to provide an unobstructed view through the shutter. The large perforation                                                                                                       | aluminum                | aluminum                   |  |  |
|                    | option gives you the look of a 'link and rod' grille door, with the advantage of having minimal moving parts.                                                                                       | with small perforations | with large<br>perforations |  |  |