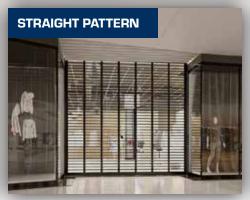

| F | PATTERNED CURTAIN |                                                                                                                                                                  |                                     |                                     |  |  |
|---|-------------------|------------------------------------------------------------------------------------------------------------------------------------------------------------------|-------------------------------------|-------------------------------------|--|--|
|   |                   | Description                                                                                                                                                      | 530                                 | 535                                 |  |  |
|   |                   | The patterned curtain is available using the 530 and 535 series in EntrexGuard. Clear anodized connector rods are used in between each slat. Curtain patterns we | Clear<br>polycarbonate<br>/aluminum | Clear<br>polycarbonate<br>/aluminum |  |  |
|   |                   | offer include clear, brick, straight, and window.                                                                                                                | with curved<br>design               | with straight<br>design             |  |  |