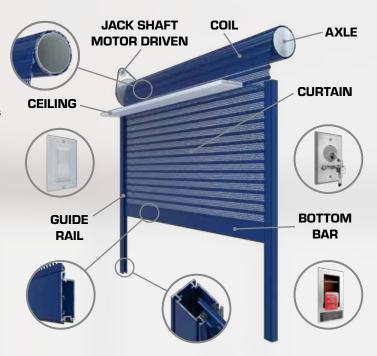

#### **OPERATION**

- Control effortlessly by paddle switch or key switch
- · Commercial-grade construction, requires little maintenance
- Curtain stores in a compact coil, saving valuable space
- Engineered and tested to meet and exceed industry standards
- Operation by Jack Shaft Motor (customer supplied or included)
- Emergency egress and battery backup options are available

## **BOTTOM BAR OPTIONS**

- 75 mm (3 in) or 100 mm (4 in) Heavy Duty Bottom Bar
- 75 mm (3 in) or 150 mm (6 in) bottom bar plates available
- Bottom bar plates cover the ceiling opening when the curtain is coiled up