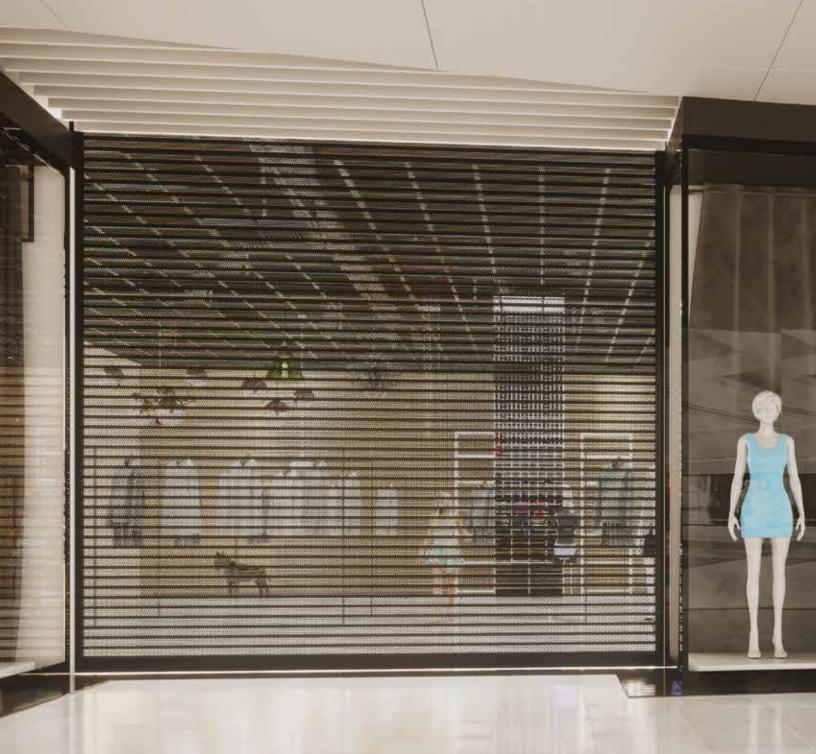

### **SHUTTER CURTAIN STYLES AND SIZING**

Pentagon EntrexGuard curtain styles are finished in industry leading coatings, and provide options for visibility. Our engineered slats provide enhanced security as well as adding to the visual appeal of your facility.

562 Series

560

Single wall extruded

aluminum

530 Series 535 Series 560 Series

SOLID CURTAIN

Description

The EntrexGuard 560 series solid curtain provides a highly secure barrier as a retail security shutter system. It is strong and durable allowing it to stand up against vandalism and intruders, while not allowing light or air transfer. The 560 series provides optimum security, and still looks amazing due to the smooth and sleek design of the curtain.