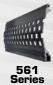

| PERFORATED CURTAIN |                                                                                                                                                                                                     |                         |                            |  |  |
|--------------------|-----------------------------------------------------------------------------------------------------------------------------------------------------------------------------------------------------|-------------------------|----------------------------|--|--|
|                    | Description                                                                                                                                                                                         | 561                     | 562                        |  |  |
|                    | The perforated curtain is available in both the 561 and the 562 series. The perforated curtain allows light transfer through the shutter curtain as well as optimal air flow. The small perforation | Single wall extruded    | Single wall extruded       |  |  |
|                    | option is designed to provide an unobstructed view through the shutter. The large perforation                                                                                                       | aluminum                | aluminum                   |  |  |
|                    | option gives you the look of a 'link and rod' grille door, with the advantage of having minimal moving parts.                                                                                       | with small perforations | with large<br>perforations |  |  |