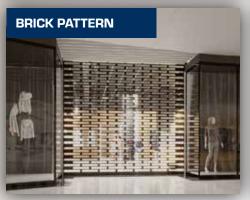

| F | PATTERNED CURTAIN |                                                                                                                                                                  |                                     |                                     |  |  |
|---|-------------------|------------------------------------------------------------------------------------------------------------------------------------------------------------------|-------------------------------------|-------------------------------------|--|--|
|   |                   | Description                                                                                                                                                      | 530                                 | 535                                 |  |  |
|   |                   | The patterned curtain is available using the 530 and 535 series in EntrexGuard. Clear anodized connector rods are used in between each slat. Curtain patterns we | Clear<br>polycarbonate<br>/aluminum | Clear<br>polycarbonate<br>/aluminum |  |  |
|   |                   | offer include clear, brick, straight, and window.                                                                                                                | with curved<br>design               | with straight<br>design             |  |  |