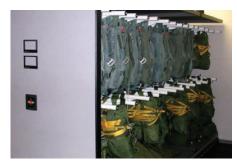

## TOUCHPAD CONTROL WITH DISPLAY AND AUDIT TRAIL

Eliminate the need for space-wasting wire cages by securing your Parachute Rack and Eclipse system with the Spacesaver Touchpad with Display and Audit Trail.

## **BENEFITS:**

- Helps protect sensitive materials from access by unauthorized persons.
- Enhances workplace efficiency with its easy-to-read display, available in multiple languages.
- Assists in maintaining personnel accountability by providing a clear record (audit trail) of access with the use of its own easy-to-use PC interface software.
- PIN-code and audit trail memory retention during a power interruption save bothersome reprogramming as well as maintains controlled access when power resumes.
- Adapts easily to your facility's changing security and use requirements with its versatility and multifunctional capability.