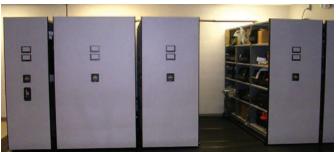

# PARACHUTE RACK & ECLIPSE \* POWERED SYSTEMS The ultimate in efficiency and security.

Parachute Rack and Spacesaver Eclipse powered mobile systems are designed to work together. The Parachute Rack sections easily mount to the top of the mobile carriages to work as an integrated storage system. Optimize the use of your valuable floor space by compacting your storage into a smaller footprint.

**BEFORE** 

**AFTER** 