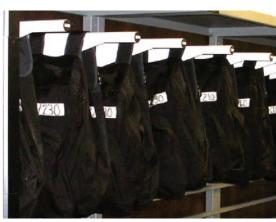

## SAFE AND SECURE PARACHUTE STORAGE by Spacesaver®

When you trust your life to your parachute you can trust Parachute Rack by Spacesaver to store it safely and securely.

The durable and user-friendly Parachute Rack optimally stores your parachutes out of harms way. Combine Parachute Rack with a Spacesaver Eclipse® Powered System and Touchpad with Display and Audit Control and you have the best in asset protection, use of floor space, and security.

### **FEATURES:**

- Made in the U.S.A
- Rugged all steel construction
- Durable powder coat paint many standard colors available
- Adjustable cantilever arms accommodate different size bags for changing needs
- · Infinitely adjustable horizontally
- Adjustable on 6" increments vertically
- Cantilever arms are securely held in place by a thumb screw eliminating the need to use tools
- Organized storage solution provides optimum storage density and efficiency
- All materials used in the fabrication of the Parachute Rack are "non-reactive" preventing degradation of the stored materials
- All corners are rounded and all exposed edges are meticulously deburred to prevent snagging or puncturing of stored materials
- · Single and double-faced units available
- Racks can be custom sized to match your application