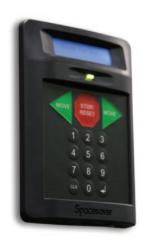

## TOUCHPAD CONTROL WITH DISPLAY AND AUDIT TRAIL

Eliminate the need for space-wasting wire cages by securing your Parachute Rack and Eclipse system with the Spacesaver Touchpad with Display and Audit Trail.

## **BENEFITS:**

- Helps protect sensitive materials from access by unauthorized persons.
- Enhances workplace efficiency with its easy-to-read display, available in multiple languages.
- Assists in maintaining personnel accountability by providing a clear record (audit trail) of access with the use of its own easy-to-use PC interface software.
- PIN-code and audit trail memory retention during a power interruption save bothersome reprogramming as well as maintains controlled access when power resumes.
- Adapts easily to your facility's changing security and use requirements with its versatility and multifunctional capability.