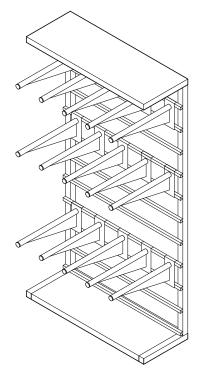

## SAFE AND SECURE PARACHUTE STORAGE by Spacesaver®

When you trust your life to your parachute you can trust Parachute Rack by Spacesaver to store it safely and securely.

The durable and user-friendly Parachute Rack optimally stores your parachutes out of harms way. Combine Parachute Rack with a Spacesaver Eclipse® Powered System and Touchpad with Display and Audit Control and you have the best in asset protection, use of floor space, and security.

### **FEATURES:**

- Made in the U.S.A
- Rugged all steel construction
- Durable powder coat paint many standard colors available
- Adjustable cantilever arms accommodate different size bags for changing needs
- · Infinitely adjustable horizontally
- Adjustable on 6" increments vertically
- Cantilever arms are securely held in place by a thumb screw eliminating the need to use tools
- Organized storage solution provides optimum storage density and efficiency
- All materials used in the fabrication of the Parachute Rack are "non-reactive" preventing degradation of the stored materials
- All corners are rounded and all exposed edges are meticulously deburred to prevent snagging or puncturing of stored materials
- · Single and double-faced units available
- Racks can be custom sized to match your application