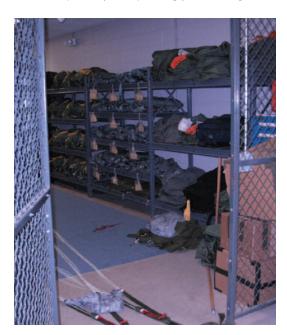

# PARACHUTE RACK & ECLIPSE \* POWERED SYSTEMS The ultimate in efficiency and security.

Parachute Rack and Spacesaver Eclipse powered mobile systems are designed to work together. The Parachute Rack sections easily mount to the top of the mobile carriages to work as an integrated storage system. Optimize the use of your valuable floor space by compacting your storage into a smaller footprint.

**BEFORE** 

**AFTER** 