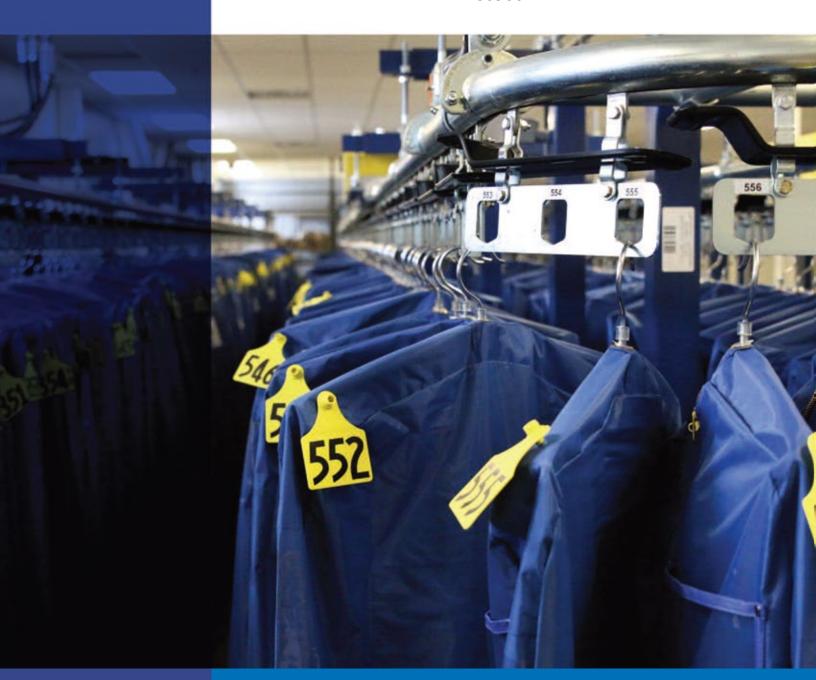

## Overhead Conveyors for Inmate Property Storage

Inmate Property Storage for Correctional Facilities

Inmate property storage systems are an important and mandatory requirement of all Correctional Institutions in North America.

PACLINE's automated garment handling conveyor provides an efficient and highly economical storage and retrieval system for inmate property.

The PACLINE garment conveyor system is compact and versatile, making it easy to install in virtually any space.

It can be floor mounted or ceiling supported and installed to utilize the overhead space, leaving the floor clear or on multi levels to double the capacity for storage.

Key features of the PACLINE conveyor for inmate property storage systems in detention centers:

- Bolt together, modular track design means installation and modifications are quick and easy – no welding is required.
- Developed for industrial use, all Pacline equipment is highly durable to ensure years of trouble free operation.
- The RETRIEVER™ automated storage and retrieval system allows operators to retrieve multiple indexed bags.
- System can be designed to accommodate all types of garment bags.
- Operator safety is essential for Inmate Property Storage Systems. The PAC-LINE™ enclosed track design eliminates dangerous pinch points common in other conveyor designs.