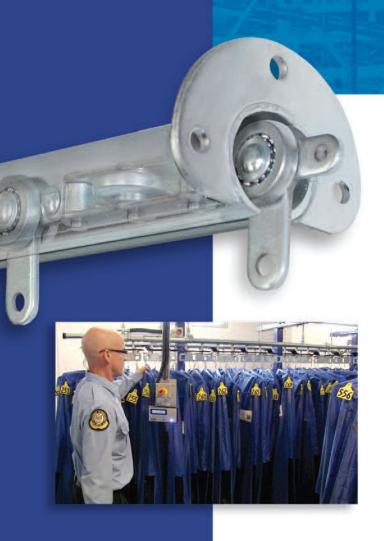

- Bolt together, modular track design means installation and modifications are quick and easy – no welding is required.
- Developed for industrial use, all Pacline equipment is highly durable to ensure years of trouble free operation.
- The RETRIEVER™ automated storage and retrieval system allows operators to retrieve multiple indexed bags.
- System can be designed to accommodate all types of garment bags.
- Operator safety is essential for Inmate Property Storage Systems. The PAC-LINE™ enclosed track design eliminates dangerous pinch points common in other conveyor designs.