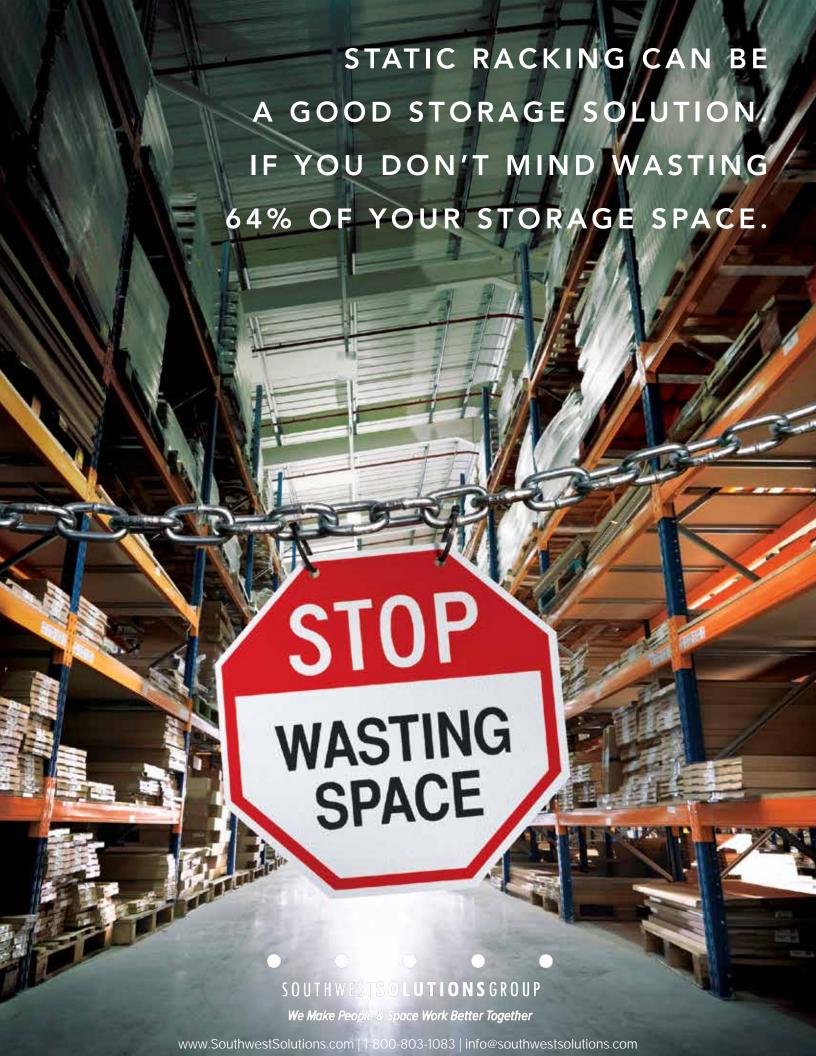

## Wasting space.

With its multiple space-consuming aisles, conventional static racking wastes a significant amount of space you could be using for storage.

### Increasing storage.

With ActivRAC® Mobilized Storage Systems, one moving aisle replaces multiple dedicated aisles, creating up to 100% more space for more racking or shelving units, in the same footprint.

## Limiting profits.

Static racking takesup valuable floor space that could be devoted to a production line or othervalue add activities instead of storage.

## Increasing revenue.

By eliminating the need for multiple aisles, ActivRAC Systems can free up as much as 50% of your existing storage space for revenue-generating activities without expanding into new space.