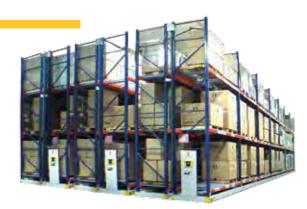

Our ActivRAC 7, 16 and 30 Mobilized Storage Systems offer three solutions featuring different load capacities to fit different storage needs. Materials are always readily accessible. Our electric powered systems feature multiple synchronized motors in each carriage and an available power override unit for accessing materials even in the event of a system or power failure.

Installed on existing concrete slabs, our **ActivRAC** 16 Mobilized Storage System requires no costly structural footings or leveling. It's designed to articulate over reasonably unlevel flooring, while providing smooth operation.