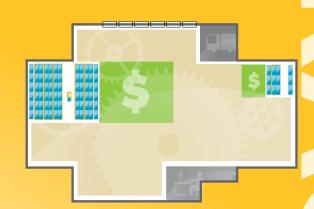

The best solutions are often right under your nose—or your roof.

A Spacesaver Mobilized Storage System frees up as much as 50% of the space of conventional static storage. So you can convert unprofitable aisles into profitable workspace—to expand production and boost output without breaking new ground.

Whether you want to add another product or production line, or establish an entirely new profit center, it's easy when you upgrade to mobilized storage.

**Expand production into the** space you save with mobilized storage systems.