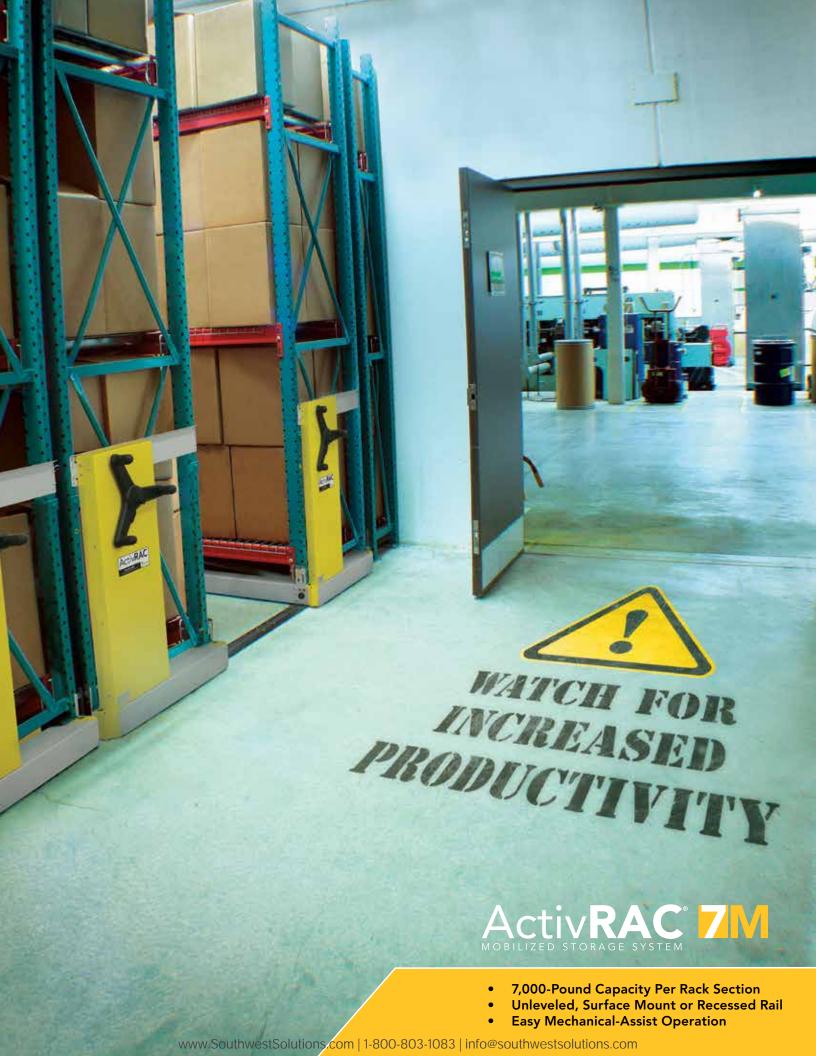

# UNCOVER SQUARE FOOTAGE YOU DIDN'T KNOW YOU HAD.

ActivRAC® Mobile Storage Systems - simple to install, easily handles materials of different sizes and weights, and delivers a prompt payback.

Unlike the traditional static storage concept, mobilized storage systems require just one moving aisle that opens and closes only where and when needed to provide full accessibility to all materials for quick, safe retrieval.

Gain more value-generating floor and workspace under the same roof simply by placing your existing industrial shelving or pallet racking on our industrial-grade carriages and rails.

It's a simple solution inherently designed to maximize your space. ActivRAC®

Systems can help lower your production costs, improve your productivity and output, and better control and organize your raw materials, work-in-process, finished goods and essential support materials.

Our ActivRAC 7, 16 and 30 Mobilized Storage Systems offer three solutions featuring different load capacities to fit different storage needs. Materials are always readily accessible. Our electric powered systems feature multiple synchronized motors in each carriage and an available power override unit for accessing materials even in the event of a system or power failure.