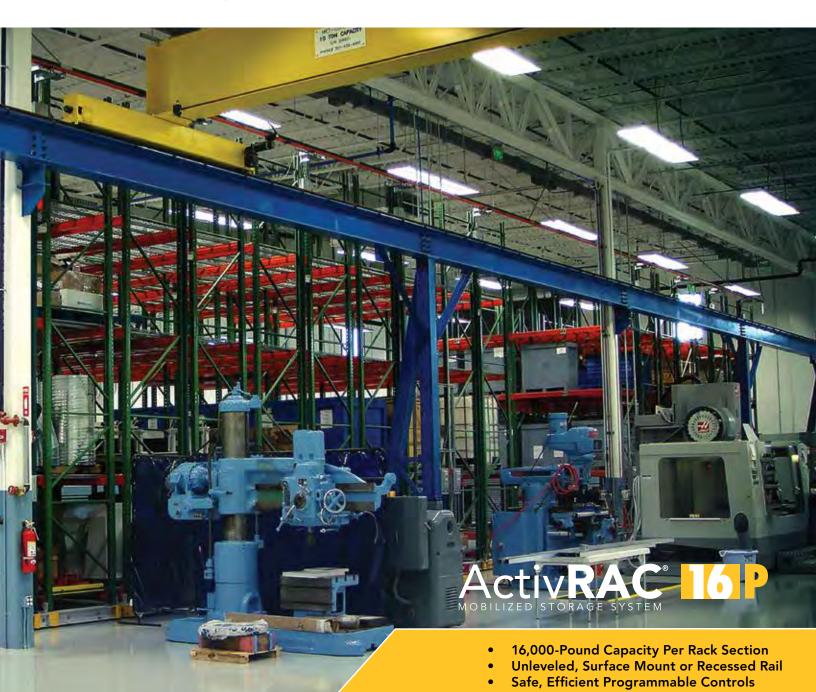

#### MAKE ROOM FOR MORE REVENUE.

Spacesaver's **ActivRAC®** 16P System is designed for heavy applications, remote aisle activation, and all of the customizable and reconfigurable benefits of all of our systems. Multiple module systems can accomodate column considerations cost-effectively.

Installed on existing concrete slabs, our **ActivRAC** 16 Mobilized Storage System requires no costly structural footings or leveling. It's designed to articulate over reasonably unlevel flooring, while providing smooth operation.