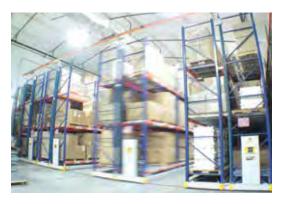

Our ActivRAC 7, 16 and 30 Mobilized Storage Systems offer three solutions featuring different load capacities to fit different storage needs. Materials are always readily accessible. Our electric powered systems feature multiple synchronized motors in each carriage and an available power override unit for accessing materials even in the event of a system or power failure.

From heavy pallets to small parts and packages, Spacesaver has a solution to maximize the density of your usable storage space with surface- or recessed-rail options to fit your environment.