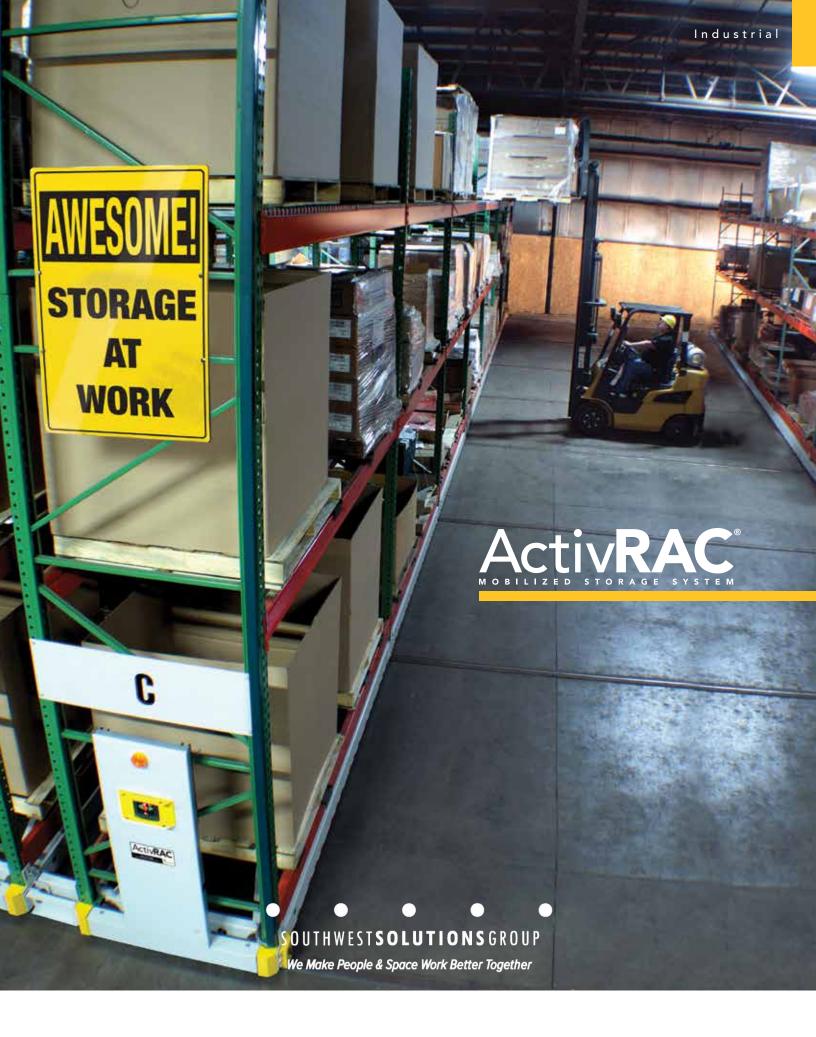

Our ActivRAC 7, 16 and 30 Mobilized Storage Systems offer three solutions featuring different load capacities to fit different storage needs. Materials are always readily accessible. Our electric powered systems feature multiple synchronized motors in each carriage and an available power override unit for accessing materials even in the event of a system or power failure.

### Increasing storage.

With ActivRAC® Mobilized Storage Systems, one moving aisle replaces multiple dedicated aisles, creating up to 100% more space for more racking or shelving units, in the same footprint.

# Double your storage capacity in the same footprint.

Whether you operate one lift truck or an entire fleet, ActivRAC® Mobilized Storage Systems offer you up to 100% more storage capacity in the same square footage.