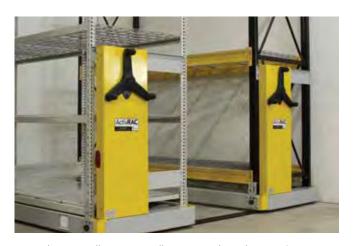

Our ActivRAC 7, 16 and 30 Mobilized Storage Systems offer three solutions featuring different load capacities to fit different storage needs. Materials are always readily accessible. Our electric powered systems feature multiple synchronized motors in each carriage and an available power override unit for accessing materials even in the event of a system or power failure.

Also available: an RF (radio frequency) remote. It enables you to open a clear, unoccupied aisle, eliminating the time lost waiting for an aisle to be opened.

And with the extra space and storage capacity you gain, you won't need to build or lease additional space.