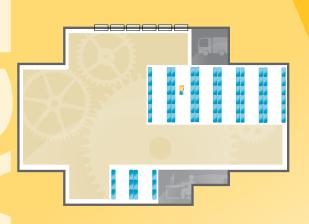

## Wasting space.

With its multiple space-consuming aisles, conventional static racking wastes a significant amount of space you could be using for storage.

### Increasing storage.

With ActivRAC® Mobilized Storage Systems, one moving aisle replaces multiple dedicated aisles, creating up to 100% more space for more racking or shelving units, in the same footprint.

## Limiting profits.

Static racking takesup valuable floor space that could be devoted to a production line or othervalue add activities instead of storage.

## Increasing revenue.

By eliminating the need for multiple aisles, ActivRAC Systems can free up as much as 50% of your existing storage space for revenue-generating activities without expanding into new space.