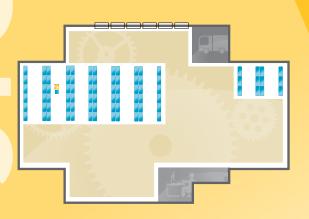

# JUST WHAT YOU NEED. RIGHT WHERE YOU NEED IT.

Increasing storage space for essential materials such as dies or tooling in zoned work areas boosts overall capacity and output.

Putting critical supplies right at your employees' fingertips streamlines workflow and productivity.

# Store and organize essential materials at the point of use.

Eliminating unnecessary motion and keeping on hand only what is needed to complete a task are fundamental to efficient workplace organization and greater productivity, quality and output.

With ActivRAC® Mobilized Storage Systems from Spacesaver, you can de-centralize low-turn and essential support materials—like packaging, service parts, product samples, tooling and fixtures, and maintenance support equipment and supplies—and locate them where they're most needed. So you maximize both your space and your control over workflow efficiencies and throughput.