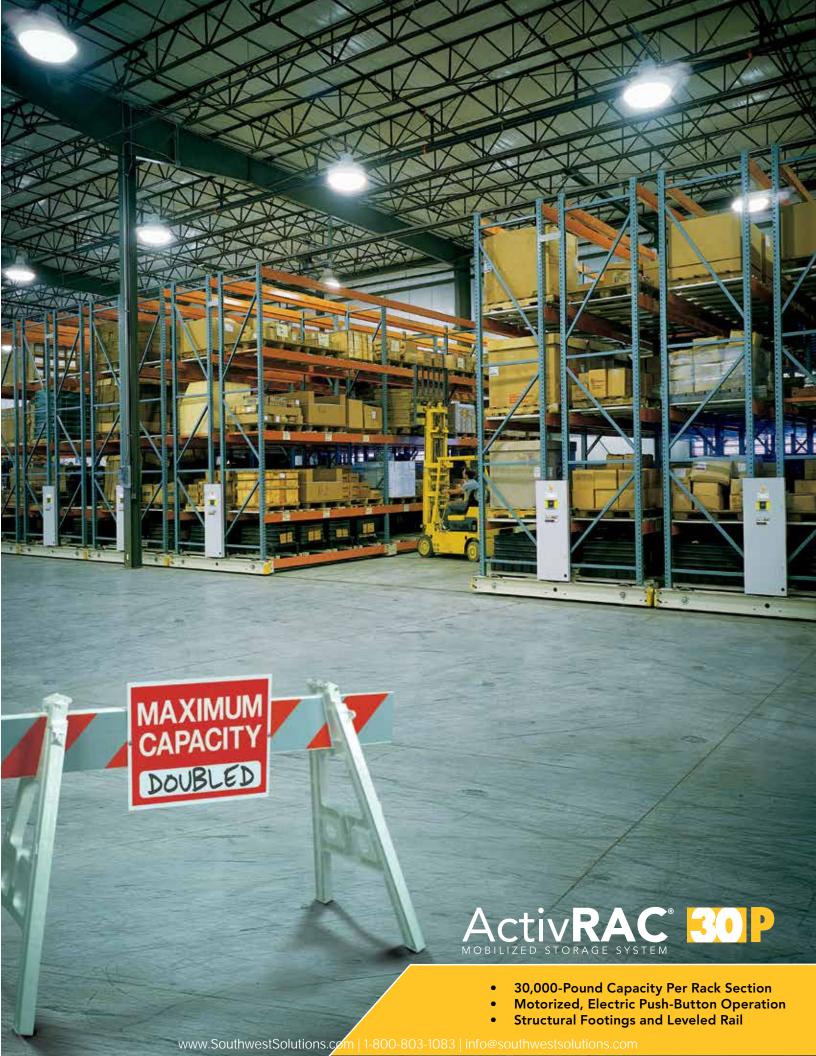

# UNCOVER SQUARE FOOTAGE YOU DIDN'T KNOW YOU HAD.

ActivRAC® Mobile Storage Systems - simple to install, easily handles materials of different sizes and weights, and delivers a prompt payback.

Unlike the traditional static storage concept, mobilized storage systems require just one moving aisle that opens and closes only where and when needed to provide full accessibility to all materials for quick, safe retrieval.

Gain more value-generating floor and workspace under the same roof simply by placing your existing industrial shelving or pallet racking on our industrial-grade carriages and rails.

It's a simple solution inherently designed to maximize your space. ActivRAC®

Our ActivRAC 7, 16 and 30 Mobilized Storage Systems offer three solutions featuring different load capacities to fit different storage needs. Materials are always readily accessible. Our electric powered systems feature multiple synchronized motors in each carriage and an available power override unit for accessing materials even in the event of a system or power failure.

# Double your storage capacity in the same footprint.

Whether you operate one lift truck or an entire fleet, ActivRAC® Mobilized Storage Systems offer you up to 100% more storage capacity in the same square footage.