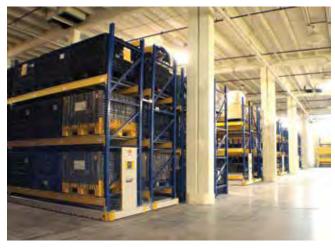

From heavy pallets to small parts and packages, Spacesaver has a solution to maximize the density of your usable storage space with surface- or recessed-rail options to fit your environment.

#### MAKE ROOM FOR MORE REVENUE.

Spacesaver's **ActivRAC®** 16P System is designed for heavy applications, remote aisle activation, and all of the customizable and reconfigurable benefits of all of our systems. Multiple module systems can accomodate column considerations cost-effectively.