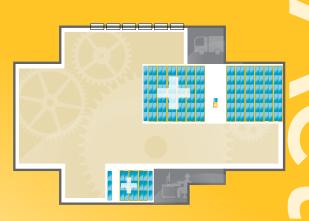

# Double your storage capacity in the same footprint.

Whether you operate one lift truck or an entire fleet, ActivRAC® Mobilized Storage Systems offer you up to 100% more storage capacity in the same square footage.

They can be customized and reconfigured to meet today's—and tomorrow's—heaviest demands on your bottom line, such as increased SKUs or consolidated storage. With all faces accessible, they provide 100% access to stored materials, so they won't slow down your picking rate.

Also available: an RF (radio frequency) remote. It enables you to open a clear, unoccupied aisle, eliminating the time lost waiting for an aisle to be opened.

And with the extra space and storage capacity you gain, you won't need to build or lease additional space.