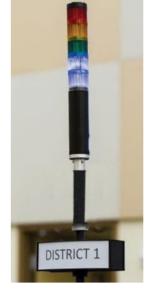

#### **User Amenities**

Pictured clockwise are the slatwall mounted Task Light, Sanitation Station, Keyboard Taco (other Slatwall Tools available), and Situational Awareness Light with Position Sign.