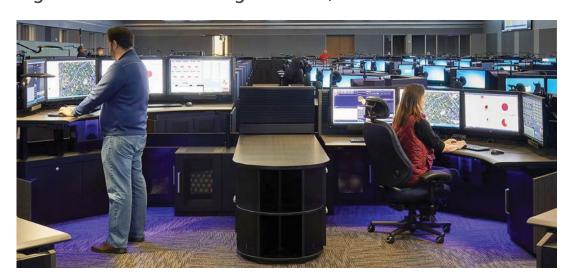

# **USER INTERFACE**

Whether your team prefers cockpit-style positioning or a more linear approach to the work surface, Flex has you covered.

#### SHARED FEATURES

Monitor Array with 12" Monitor Height Adjustment

Expansive Single Surface with 26" Sit to Stand Adjustment Range

Unencumbered Knee Space