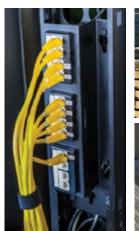

### **Rack Mounting**

The Technology Wall and ancillary technology storage cabinets are rack mount ready.

# S O U T H W E S T S O L U T I O N S G R O U P

Optional cabinets placed alongside the console expand equipment capacity.