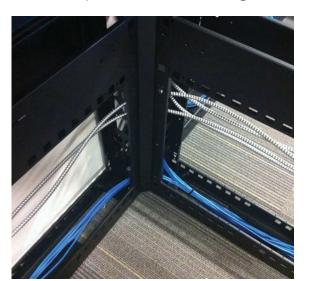

# TECHNOLOGY INTEGRATION

Flex's tech integration foundation is the 7" deep, steel Technology Wall. The structure encircles the console and holds critical equipment.

### **Equipment Storage**

The Technology Wall, including the rear corner on 90° consoles, has ample capacity for mid-sized towers and equipment.

### **Rack Mounting**

The Technology Wall and ancillary technology storage cabinets are rack mount ready.