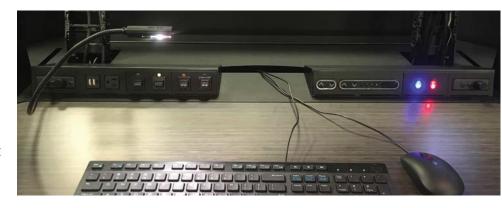

#### **Customizable Dashboard**

Located within easy reach, your console Dashboard comes with surface height and monitor height adjustment controls. You may add up to six additional cartridges.

#### Accessory Options:

- Dimmable Task Light
- Quick-Connect USB Ports
- Personal Comfort System Controls
- Convenience Power
- Situational Awareness Alert
- Ambient Lighting Dimmer