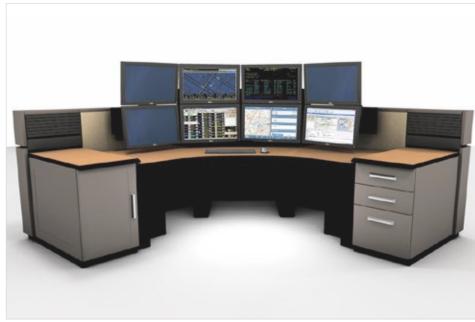

#### **Linear Console**

# **Single Surface**

An expansive work zone helps operators stay organized and provides plenty of room for side-by-side training.