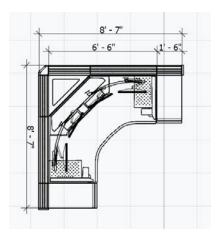

# GIVING YOU THE FREEDOM TO CHOOSE

Both corner and linear consoles consume a similar footprint which gives you the freedom to choose the style that is right for your team.

#### 90° Corner Console

# SOUTHWESTSOLUTIONSGROUP

This side-by-side comparison shows 42 corner consoles and 42 linear consoles planned into the same space.