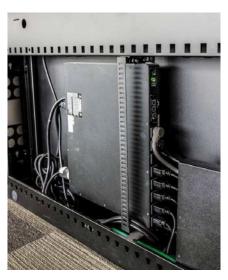

### **Equipment Storage**

The Technology Wall, including the rear corner on 90° consoles, has ample capacity for mid-sized towers and equipment.

### **Rack Mounting**

The Technology Wall and ancillary technology storage cabinets are rack mount ready.

### **Additional Storage**

All technology cabinets are passively cooled by design. Rear cable passthrough opens to the adjacent Technology Wall. Optional pull out shelf eases access to the back of PCs and equipment.