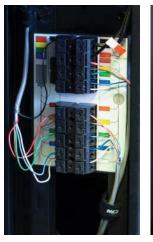

### Power, Data and Grounding

Power, data and grounding terminate within the Technology Wall.

### Wire Management

High capacity cable chases and energy chains keep power and data cords protected from crowding and disconnection.