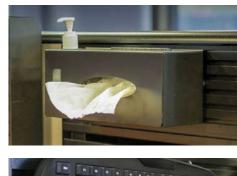

#### **User Amenities**

Pictured clockwise are the slatwall mounted Task Light, Sanitation Station, Keyboard Taco (other Slatwall Tools available), and Situational Awareness Light with Position Sign.