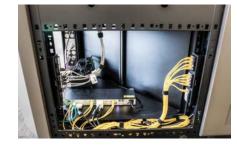

### Power, Data and Grounding

Power, data and grounding terminate within the Technology Wall.

### Wire Management

High capacity cable chases and energy chains keep power and data cords protected from crowding and disconnection.