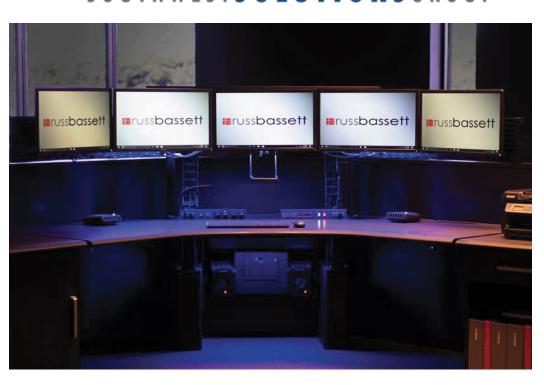

# TECHNOLOGY INTEGRATION

Flex's tech integration foundation is the 7" deep, steel Technology Wall. The structure encircles the console and holds critical equipment.

### **Equipment Storage**

The Technology Wall, including the rear corner on 90° consoles, has ample capacity for mid-sized towers and equipment.