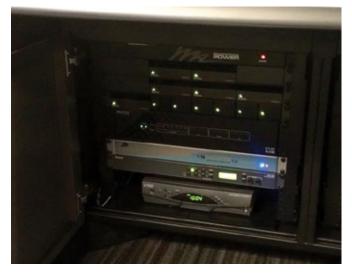

# TECHNOLOGY INTEGRATION

Flex's tech integration foundation is the 7" deep, steel Technology Wall. The structure encircles the console and holds critical equipment.

### **Equipment Storage**

The Technology Wall, including the rear corner on 90° consoles, has ample capacity for mid-sized towers and equipment.

### **Rack Mounting**

The Technology Wall and ancillary technology storage cabinets are rack mount ready.