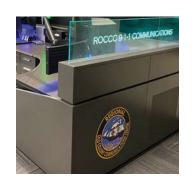

### **Logo Panels**

Logo panels add full-color badging for teams seeking additional wayfinding and agency recognition.