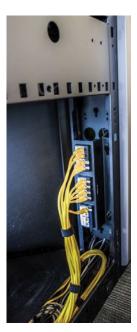

### Power, Data and Grounding

Power, data and grounding terminate within the Technology Wall.

### Wire Management

High capacity cable chases and energy chains keep power and data cords protected from crowding and disconnection.