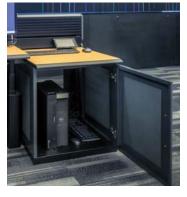

### **Equipment Storage**

The Technology Wall, including the rear corner on 90° consoles, has ample capacity for mid-sized towers and equipment.

### **Rack Mounting**

The Technology Wall and ancillary technology storage cabinets are rack mount ready.

### **Additional Storage**

All technology cabinets are passively cooled by design. Rear cable passthrough opens to the adjacent Technology Wall. Optional pull out shelf eases access to the back of PCs and equipment.