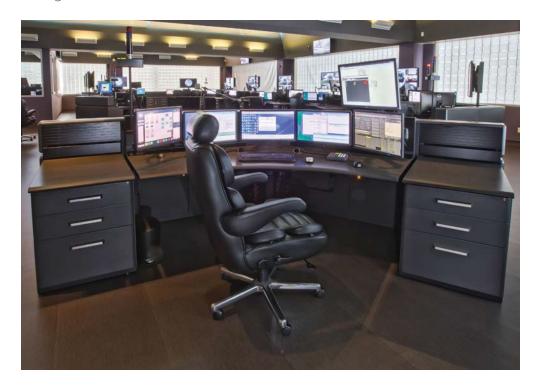

# **USER INTERFACE**

Whether your team prefers cockpit-style positioning or a more linear approach to the work surface, Flex has you covered.

#### Corner

The single wrap-around surface is flanked by technology and/or personal storage.