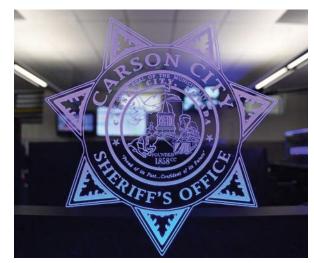

# **Etched Glazing**

Up-lit etched glass boosts agency pride and reinforces your agency's mission.

### **Logo Panels**

Logo panels add full-color badging for teams seeking additional wayfinding and agency recognition.