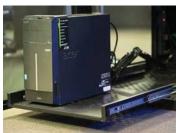

### **Equipment Storage**

The Technology Wall, including the rear corner on 90° consoles, has ample capacity for mid-sized towers and equipment.

### **Rack Mounting**

The Technology Wall and ancillary technology storage cabinets are rack mount ready.