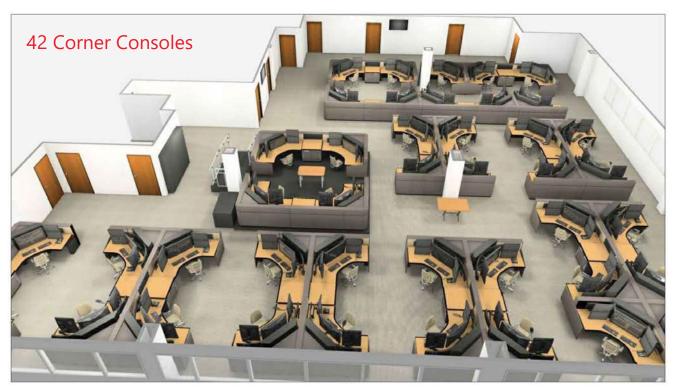

# SOUTHWESTSOLUTIONSGROUP

This side-by-side comparison shows 42 corner consoles and 42 linear consoles planned into the same space.

# MAXIMIZING SPACE AND WORK FLOW

For agencies with unique room architecture or dedicated response teams, consider planning with corner and linear consoles to improve use of space, traffic and communication flow.