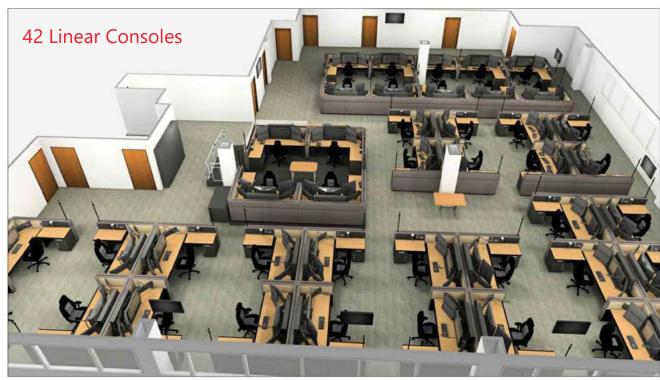

# SOUTHWESTSOLUTIONSGROUP

This side-by-side comparison shows 42 corner consoles and 42 linear consoles planned into the same space.

# MAXIMIZING SPACE AND WORK FLOW

For agencies with unique room architecture or dedicated response teams, consider planning with corner and linear consoles to improve use of space, traffic and communication flow.