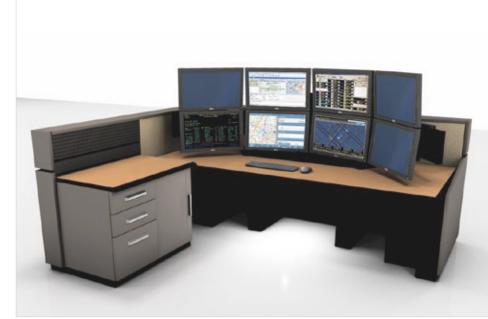

#### 90° Corner Console

#### Corner

The single wrap-around surface is flanked by technology and/or personal storage.