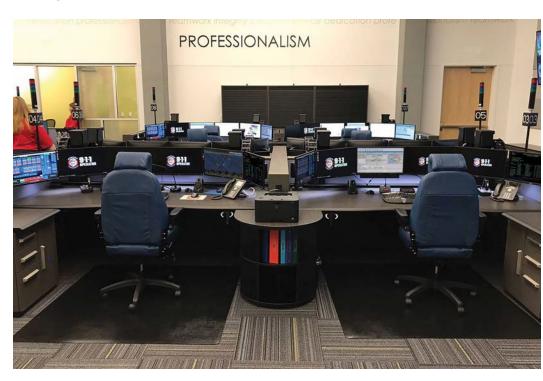

# MAXIMIZING SPACE AND WORK FLOW

For agencies with unique room architecture or dedicated response teams, consider planning with corner and linear consoles to improve use of space, traffic and communication flow.

# ZERO WASTE! SOUTHWESTSOLUTIONSGROUP

Russ Bassett 90° corner consoles make use of the back corner for technology and equipment storage. Zero wasted space means teams can choose a corner console and know they are getting a workstation that is comfortable and space efficient.