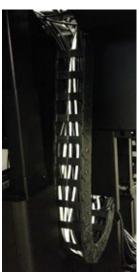

### Wire Management

High capacity cable chases and energy chains keep power and data cords protected from crowding and disconnection.