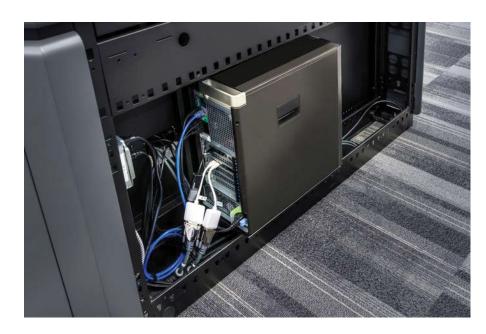

### **Equipment Storage**

The Technology Wall, including the rear corner on 90° consoles, has ample capacity for mid-sized towers and equipment.

### **Rack Mounting**

The Technology Wall and ancillary technology storage cabinets are rack mount ready.

### Wire Management

High capacity cable chases and energy chains keep power and data cords protected from crowding and disconnection.