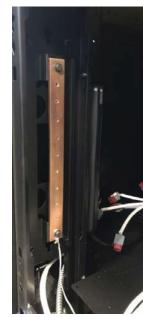

### Power, Data and Grounding

Power, data and grounding terminate within the Technology Wall.

### Wire Management

High capacity cable chases and energy chains keep power and data cords protected from crowding and disconnection.