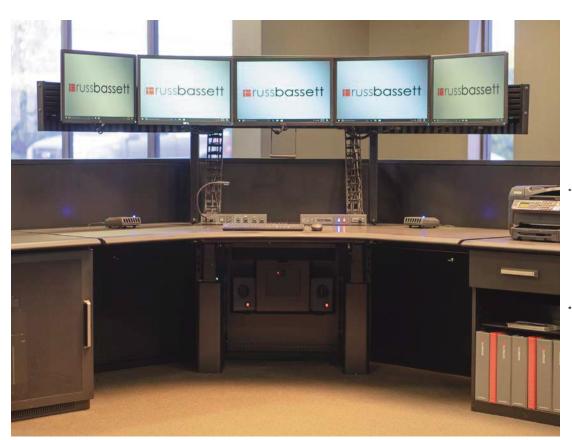

# ZERO WASTE! SOUTHWESTSOLUTIONSGROUP

Russ Bassett 90° corner consoles make use of the back corner for technology and equipment storage. Zero wasted space means teams can choose a corner console and know they are getting a workstation that is comfortable and space efficient.

### **Equipment Storage**

The Technology Wall, including the rear corner on 90° consoles, has ample capacity for mid-sized towers and equipment.