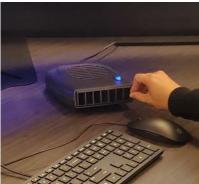

#### **Universal Personal Comfort System**

Cooling and heating at the console allows operators to achieve personalized comfort throughout their shift, helping reduce tension and boost focus.

The Personal Comfort System includes two (2) under-surface, tilting heaters and two (2) freestanding desktop fans with centralized Dashboard controls. All appliances are energy efficient and ultra-quiet.