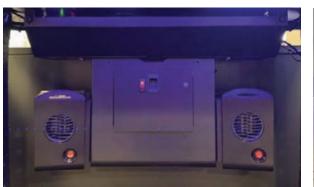

#### **Universal Personal Comfort System**

Cooling and heating at the console allows operators to achieve personalized comfort throughout their shift, helping reduce tension and boost focus.

The Personal Comfort System includes two (2) under-surface, tilting heaters and two (2) freestanding desktop fans with centralized Dashboard controls. All appliances are energy efficient and ultra-quiet.