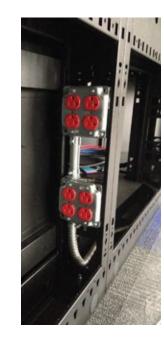

### Power, Data and Grounding

Power, data and grounding terminate within the Technology Wall.