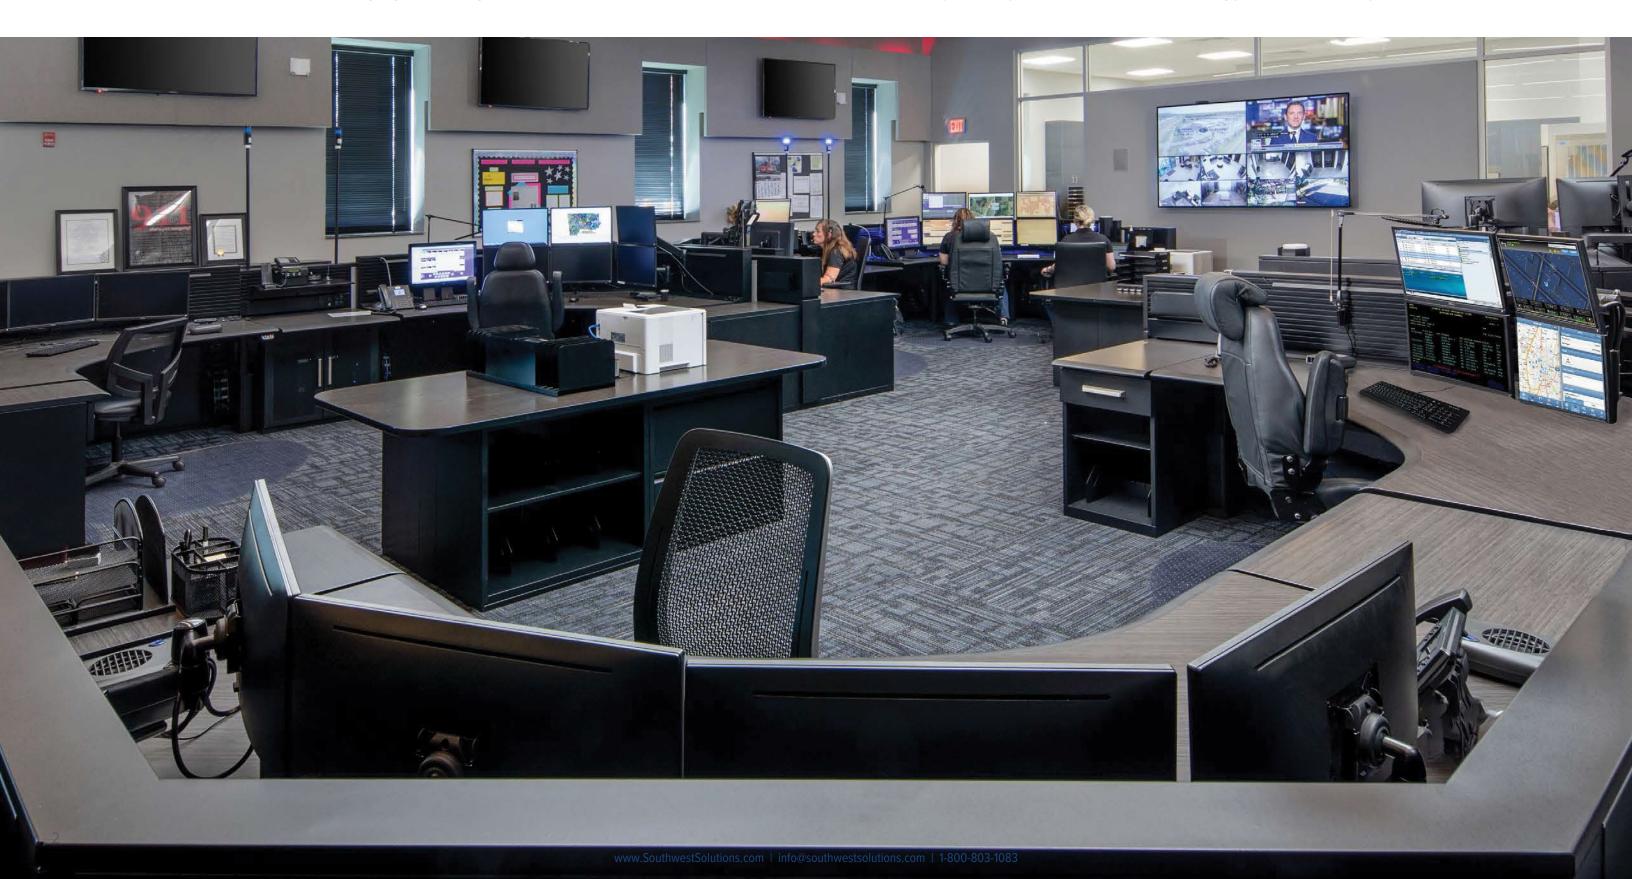

# MAXIMIZING SPACE AND WORK FLOW

For agencies with unique room architecture or dedicated response teams, consider planning with corner and linear consoles to improve use of space, traffic and communication flow.

# ZERO WASTE! SOUTHWESTSOLUTIONSGROUP

Russ Bassett 90° corner consoles make use of the back corner for technology and equipment storage. Zero wasted space means teams can choose a corner console and know they are getting a workstation that is comfortable and space efficient.