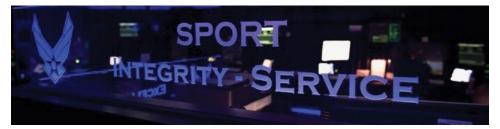

# **Etched Glazing**

Up-lit etched glass boosts agency pride and reinforces your agency's mission.