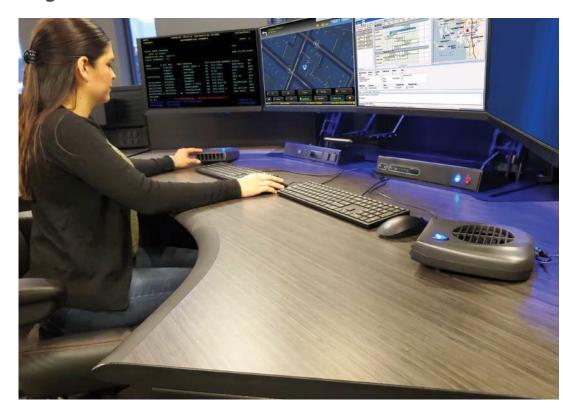

# SINGLE SURFACE, DUAL LIFT

Heavy duty lifting columns support a height adjustable surface. A second set of lifting columns support a height adjustable monitor array.

# **Single Surface**

An expansive work zone helps operators stay organized and provides plenty of room for side-by-side training.

#### **Dual Lift**

Height
Adjustment

48.7" Standing Surface Height

26" Sit to Stand Range

· · · 22.6" Seated
Surface Height