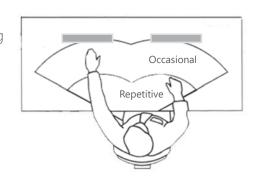

#### Reach Zones

To mitigate repetitive twisting and stretching, user controls are located within the dispatcher's primary reach zone.