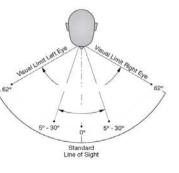

#### Monitor Viewing

The curved Slatwall Monitor Array's range of height and focal depth adjustment promotes healthy viewing distance and angle, reducing eye strain and neck tension.