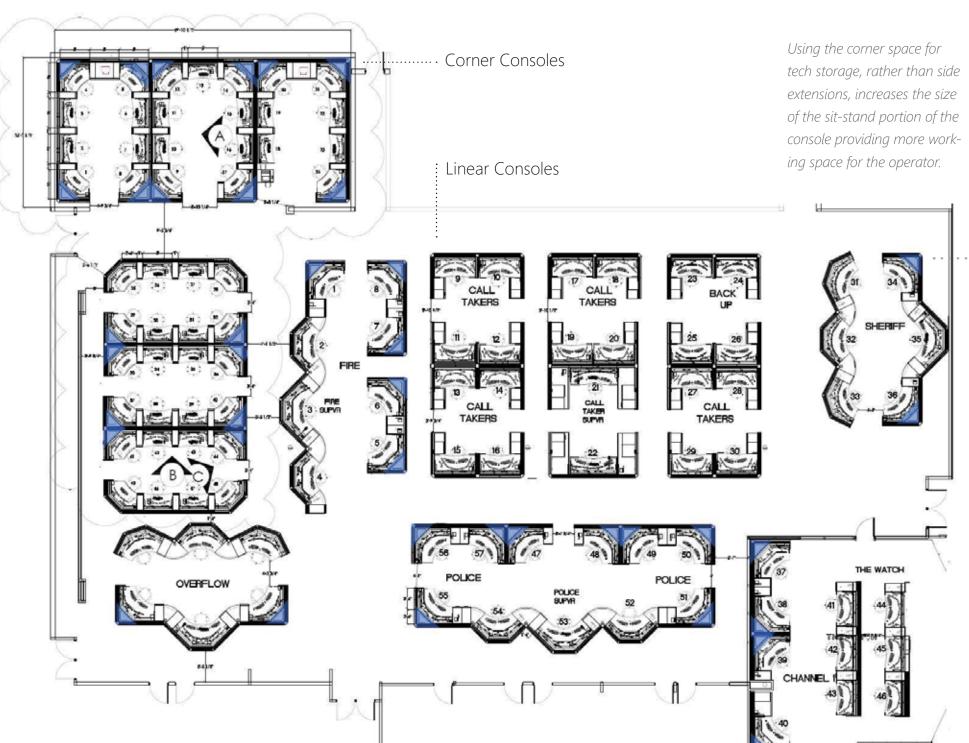

# MAXIMIZING SPACE AND WORK FLOW

For agencies with unique room architecture or dedicated response teams, consider planning with corner and linear consoles to improve use of space, traffic and communication flow.

# ZERO WASTE! SOUTHWESTSOLUTIONSGROUP

Russ Bassett 90° corner consoles make use of the back corner for technology and equipment storage. Zero wasted space means teams can choose a corner console and know they are getting a workstation that is comfortable and space efficient.