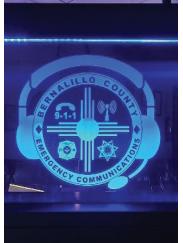

# **Etched Glazing**

Up-lit etched glass boosts agency pride and reinforces your agency's mission.